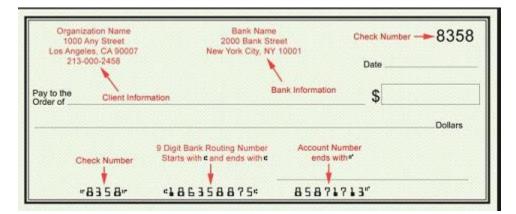

- Enter in the Bank Account Type, Routing Number, and Account Number.
- Mark the box to authorize payment and click continue.

| Payment Info Contact Info P                                | Payment Method Confirm Payment Payment Complete |
|------------------------------------------------------------|-------------------------------------------------|
| Fon<br>::122105278:: 5724301<br>Routing Number Account Nur |                                                 |
| Account Holder Name:                                       | Tom Peter                                       |
| Account Type:                                              | Checking                                        |
| Account Number:                                            | 0001111233                                      |
| Re-Enter Account Number:                                   | 0001111233                                      |
| Routing Number:                                            | 321175281                                       |
| Back Cancel Continue                                       |                                                 |