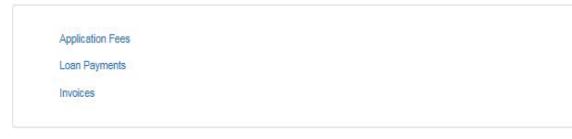

#### https://www.govone.com/PAYCAL/SWRCB/Account/SubAgencies

- Click on the above Link to the California State Agency Online Payment, 'EFT' Menu
- Click on <u>– Application Fees</u>

First Data.

#### California State Agency EFT Menu

Please select a link below to access a payment site.

- Enter the Operator Certification Application Number as:
  - a. "OA" followed by the issued operator certificate number.
  - b. For operators without a certificate number, enter the initials OA followed by the first four alpha characters of the operator's last name, the last four digits of the operators Social Security Number. For example, if the non-certified operator's last name is Jones and the last four numbers of his SSN is 9999 then his SWRCB Application Number is OAJONE9999. Use 0 as space holders for last names with less than 4 letters.
- Enter the amount of the payment.
- Enter the date the charge will be paid from the payee's checking or savings account.