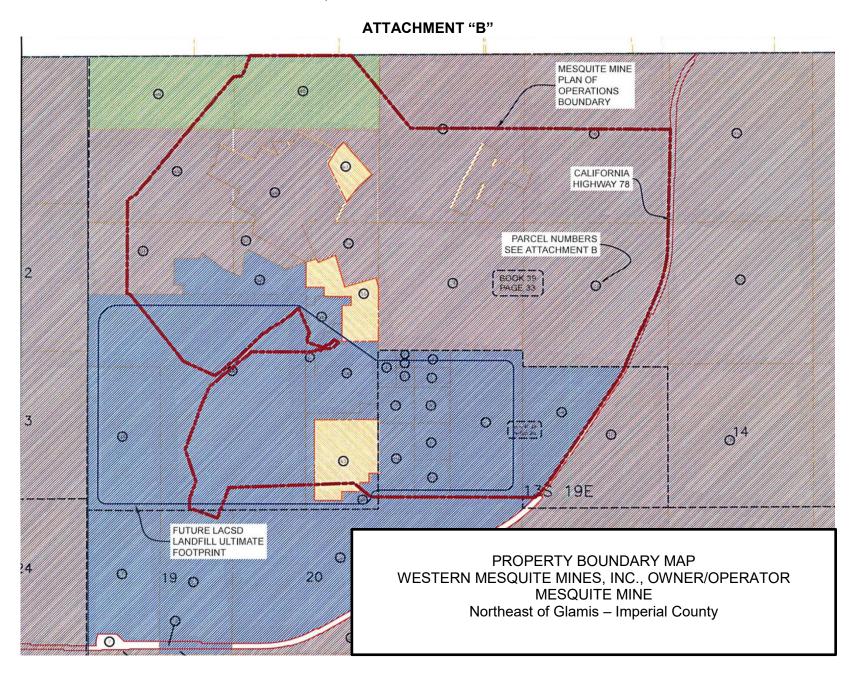

# **ATTACHMENT "C"** 500 DUMP 230/240 DUMP NORTH RAINBOW DUMP 260/280 DUMP EAST RAINBOW 420/460 DUMP 270 DUMP 450 DUMP ISTA PIT MAIN SHOP EAST RAINBOW DUMP **ENGINEERING** MINE PLAN OF OPERATIONS MINE OFFICES GOLD PLANT PARKING -PAD 5/6 & 6 EXTENSION LACSD LANDFILL FEATURES (NOT MINE RELATED) NEW C.I.C POND AREA PROCESSING FACILITIES MAP MINE ACCESS ROAD WESTERN MESQUITE MINES, INC., OWNER/OPERATOR INTERSECTION WITH CA HWY 78 **MESQUITE MINE** Northeast of Glamis - Imperial County