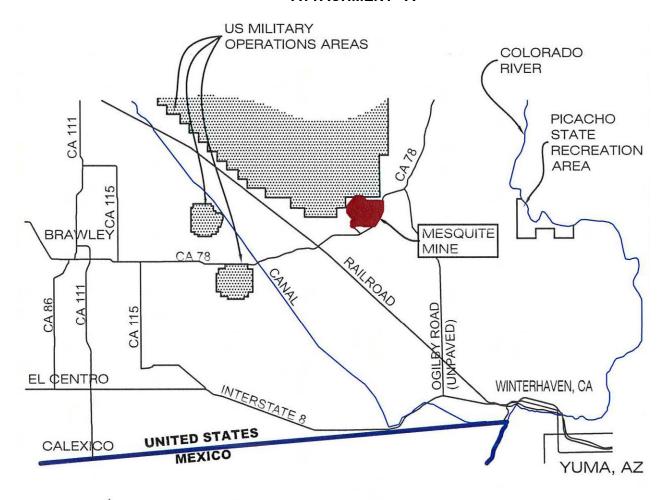

#### **ATTACHMENT "A"**

LOCATION MAP
WESTERN MESQUITE MINES, INC.
OWNER/OPERATOR
MESQUITE MINE
Northeast of Glamis – Imperial County