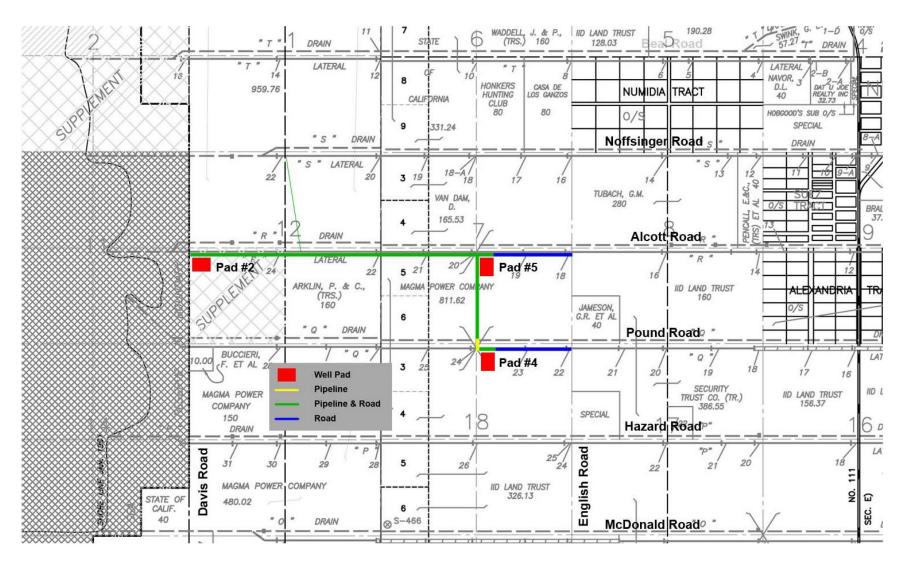

## CALIFORNIA REGIONAL WATER QUALITY CONTROL BOARD - COLORADO RIVER BASIN REGION ATTACHMENT "A"

SITE LOCATION MAP
IMPERIAL WELLS POWER I LLC, OWNER/OPERATOR
IMPERIAL WELLS GEOTHERMAL EXPLORATION PROJECT
West-Southwest of Niland – Imperial County