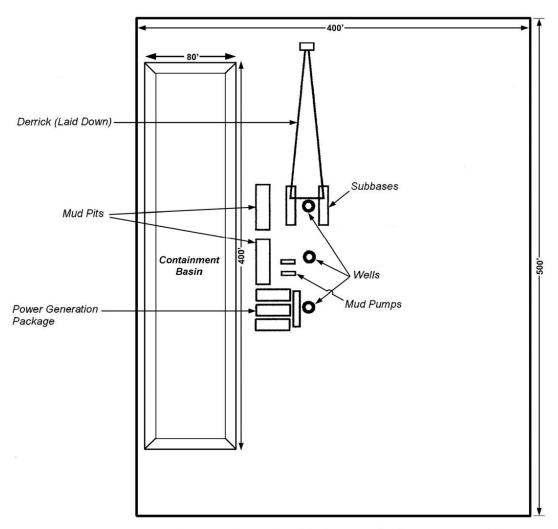

## **ATTACHMENT "B"**

Note: Rig will skid forward from one well to the next and is shown on the third well to be drilled from this typical well pad.

WELL PAD DIAGRAM
IMPERIAL WELLS POWER I LLC, OWNER/OPERATOR
IMPERIAL WELLS GEOTHERMAL EXPLORATION PROJECT
West-Southwest of Niland – Imperial County