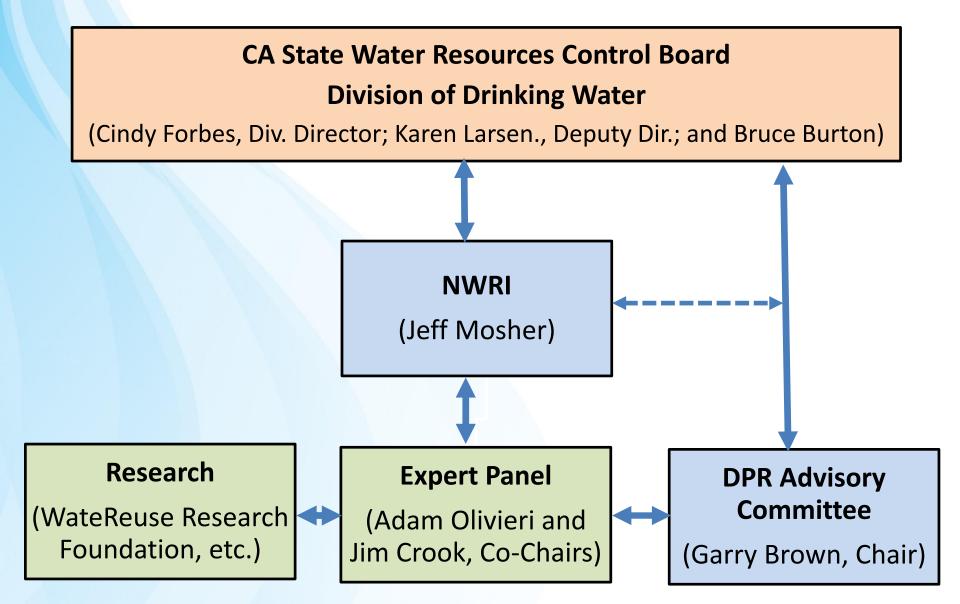

# Update and Review of Activities of the DDW Expert Panel for Direct Potable Reuse



Jeff Mosher, NWRI Executive Director
Fountain Valley, CA
jmosher@nwri-usa.org



#### **Presentation Overview**

- NWRI Expert Panel on DPR
- Third Panel Meeting and Deliverables
- Panel Comments on DPR
- Future Panel Meetings





### **Expert Panel Tasks**

- 1. Assess what, if any, additional <u>areas of research</u> are needed for establishing criteria for DPR.
- 2. Advise DDW on public health issues and scientific and technical matters regarding the development of surface water augmentation (IPR) criteria.
- 3. Advise DDW on public health issues and scientific and technical matters regarding the <u>feasibility</u> of developing <u>criteria</u> for <u>DPR</u>.

# **SWRCB** Expert Panel Organization



### **DPR Timeline**

◆ = Meeting► = Deadline





Draft Expert Panel DPR Report ►

Final Report on DPR Feasibility ►

2014 2015 2016 2017

### **Panel Members**



#### **Panel Members**

- Co-Chair: Adam Olivieri, Dr.P.H., P.E., EOA, Inc. (CA)
- Co-Chair: James Crook, Ph.D., P.E., Environmental Engineering Consultant (MA)
- Michael Anderson, Ph.D., University of California, Riverside (CA)
- Richard Bull, Ph.D., MoBull Consulting (WA)
- Dr.-Ing. Jörg Drewes, Technische Universität München (Germany)
- Charles Haas, Ph.D., Drexel University (PA)
- Walter Jakubowski, M.S., WaltJay Consulting (WA)
- Perry McCarty, Sc.D., Stanford University (CA)
- Kara Nelson, Ph.D., University of California, Berkeley (CA)
- Joan Rose, Ph.D., Michigan State University (MI)
- David Sedlak, Ph.D., University