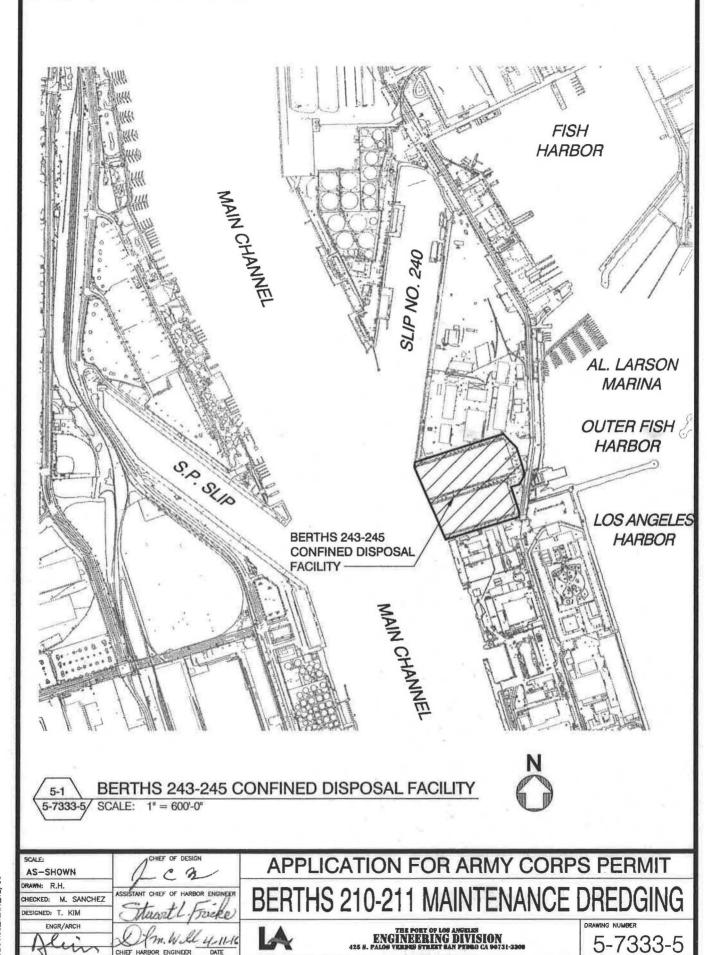

Attention:

Theresa Stevens, Ph.D.

SUBJECT:

APPLICATION TO PERFORM MAINTENANCE DREDGING AT THE TOE OF

THE SLOPE TO -35 FEET AT BERTHS 210-211

It is requested that the Port of Los Angeles Harbor Department (Harbor Department) be authorized to perform maintenance dredging at the toe of the slope to -35 feet at Berths 210-211. Approximately 3,500 cubic yards of material will be dredged and disposed at the Berths 243-245 Confined Disposal Facility (CDF), as shown in the attached application.

| BOX 5 (CONTINUED)                                                                                                                                                                                                                                                         |
|---------------------------------------------------------------------------------------------------------------------------------------------------------------------------------------------------------------------------------------------------------------------------|
| Depth of dredging based on Mean Lower Low Water (MLLW) datum  Existing depth: Varies Over/depth tolerance: -2ft  Proposed design depth: -35 ft Proposed total depth: -37 ft                                                                                               |
| Volume of material to be dredged: 3,500 cy, area of dredging: .41acres                                                                                                                                                                                                    |
| Type(s) of substrate being dredged:  Sub-tidal Bottom  Mudflat  Wetlands  Estuary  Other:                                                                                                                                                                                 |
| Please list agency and identification numbers of any previous permits for this activity:                                                                                                                                                                                  |
| Agency Permit/Approval Permit No. Issue Date                                                                                                                                                                                                                              |
|                                                                                                                                                                                                                                                                           |
| If applicable, please give the Assessor's Parcel Number:                                                                                                                                                                                                                  |
| 6. DISPOSAL SITE INFORMATION                                                                                                                                                                                                                                              |
| AQUATIC DISPOSAL (see instructions)                                                                                                                                                                                                                                       |
| Does the project involve aquatic disposal?   Yes  No                                                                                                                                                                                                                      |
| Site: (please check all that apply)   LA-2   LA-3   CAD   In-Harbor   RCDS   Other:                                                                                                                                                                                       |
| Total volume of dredged material designated for aquatic disposal: cy                                                                                                                                                                                                      |
| Will the proposed disposal affect a historic/cultural resource?                                                                                                                                                                                                           |
| SITE INFORMATION (Please attach the following information for additional sites):                                                                                                                                                                                          |
| LA-2 LA-3 CAD In-Harbor RCDS Other                                                                                                                                                                                                                                        |
| Volume of dredged material designated for this aquatic disposal site: cy Is the site an existing site that regularly receives dredged material? Yes No Year site was last used for dredged material disposal: Proposed type of equipment/construction methods to be used: |
| PROPOSED UPLAND, WETLAND, REUSE, OR FILL DISPOSAL (see instructions)                                                                                                                                                                                                      |
| Does the project involve upland, wetland, reuse, or fill disposal? Yes No If the project will involve upland, wetland, or fill disposal, but will not involve reuse, please explain why reuse has not been considered:                                                    |
| Will the proposed disposal affect a historic/cultural resource? ☐ Yes ☒ No If Yes, please describe location and nature of impact:                                                                                                                                         |
| Site(s): (please check all that apply)                                                                                                                                                                                                                                    |
| ☐ Upland ☐ Federal Wetland ☐ State Wetland ☑ Reuse ☑ Fill                                                                                                                                                                                                                 |
| Total volume of dredged material designated for upland, wetland, reuse, and fill disposal: 3500 cy                                                                                                                                                                        |
| SITE INFORMATION (Please attach the following information for additional sites):  (Check only one)  Upland  Federal Wetland  State Wetland  Reuse  Fill                                                                                                                   |
| Site Name:                                                                                                                                                                                                                                                                |
| Berths 243-245 Confined Disposal Facility                                                                                                                                                                                                                                 |

| BOX 6 (CONTINUED)                                                                                                                                                                                                                                                                                                                                                                                                                                                                                                                                                                                                                                                                                                                                                                                                                                                                                                                                                                                                                                                                                                                                                                                                                                                                                                                                                                                                                                                                                                                                                                                                                                                                                                                                                                                                                                                                                                                                                                                                                                                                                                              |                                                                                                                                                                          |                                       |                                                                                                                                                                                                                               |          |                                                                    |                  |              |
|--------------------------------------------------------------------------------------------------------------------------------------------------------------------------------------------------------------------------------------------------------------------------------------------------------------------------------------------------------------------------------------------------------------------------------------------------------------------------------------------------------------------------------------------------------------------------------------------------------------------------------------------------------------------------------------------------------------------------------------------------------------------------------------------------------------------------------------------------------------------------------------------------------------------------------------------------------------------------------------------------------------------------------------------------------------------------------------------------------------------------------------------------------------------------------------------------------------------------------------------------------------------------------------------------------------------------------------------------------------------------------------------------------------------------------------------------------------------------------------------------------------------------------------------------------------------------------------------------------------------------------------------------------------------------------------------------------------------------------------------------------------------------------------------------------------------------------------------------------------------------------------------------------------------------------------------------------------------------------------------------------------------------------------------------------------------------------------------------------------------------------|--------------------------------------------------------------------------------------------------------------------------------------------------------------------------|---------------------------------------|-------------------------------------------------------------------------------------------------------------------------------------------------------------------------------------------------------------------------------|----------|--------------------------------------------------------------------|------------------|--------------|
| Site Description (see instructions):                                                                                                                                                                                                                                                                                                                                                                                                                                                                                                                                                                                                                                                                                                                                                                                                                                                                                                                                                                                                                                                                                                                                                                                                                                                                                                                                                                                                                                                                                                                                                                                                                                                                                                                                                                                                                                                                                                                                                                                                                                                                                           |                                                                                                                                                                          |                                       |                                                                                                                                                                                                                               |          |                                                                    |                  |              |
| Berths 243-245, Confined Disposal                                                                                                                                                                                                                                                                                                                                                                                                                                                                                                                                                                                                                                                                                                                                                                                                                                                                                                                                                                                                                                                                                                                                                                                                                                                                                                                                                                                                                                                                                                                                                                                                                                                                                                                                                                                                                                                                                                                                                                                                                                                                                              | Facility                                                                                                                                                                 |                                       |                                                                                                                                                                                                                               |          |                                                                    |                  |              |
| Site Address<br>Berths 243-245 CDF                                                                                                                                                                                                                                                                                                                                                                                                                                                                                                                                                                                                                                                                                                                                                                                                                                                                                                                                                                                                                                                                                                                                                                                                                                                                                                                                                                                                                                                                                                                                                                                                                                                                                                                                                                                                                                                                                                                                                                                                                                                                                             | City State Zip CA 90731                                                                                                                                                  |                                       |                                                                                                                                                                                                                               | •        |                                                                    |                  |              |
| Latitude(s)<br>33d 43' 47"N                                                                                                                                                                                                                                                                                                                                                                                                                                                                                                                                                                                                                                                                                                                                                                                                                                                                                                                                                                                                                                                                                                                                                                                                                                                                                                                                                                                                                                                                                                                                                                                                                                                                                                                                                                                                                                                                                                                                                                                                                                                                                                    | Longitu<br>118d 1                                                                                                                                                        | de(s)<br>6' 12"W                      |                                                                                                                                                                                                                               |          | t Master Plan Amendment                                            |                  |              |
| Owner's Name<br>Port of Los Angeles                                                                                                                                                                                                                                                                                                                                                                                                                                                                                                                                                                                                                                                                                                                                                                                                                                                                                                                                                                                                                                                                                                                                                                                                                                                                                                                                                                                                                                                                                                                                                                                                                                                                                                                                                                                                                                                                                                                                                                                                                                                                                            |                                                                                                                                                                          |                                       | Phone Number 310-732-7678                                                                                                                                                                                                     | 31       | <del>B24) /</del>                                                  | <del>(B36)</del> |              |
| Address<br>425 S. Paios Verdes St.                                                                                                                                                                                                                                                                                                                                                                                                                                                                                                                                                                                                                                                                                                                                                                                                                                                                                                                                                                                                                                                                                                                                                                                                                                                                                                                                                                                                                                                                                                                                                                                                                                                                                                                                                                                                                                                                                                                                                                                                                                                                                             |                                                                                                                                                                          | ity<br>an Pedro                       |                                                                                                                                                                                                                               |          | State<br>CA                                                        |                  | Zip<br>90731 |
| Does this site include jurisdictional wetler of the site of the si |                                                                                                                                                                          |                                       | No project where ma                                                                                                                                                                                                           | aterial  | will be p                                                          | laced:           |              |
| Is the site an existing site that regularly<br>Year site was last used for dredged mat<br>Volume of dredged material designated<br>Proposed type of equipment to be used<br>Clamshell Dredge                                                                                                                                                                                                                                                                                                                                                                                                                                                                                                                                                                                                                                                                                                                                                                                                                                                                                                                                                                                                                                                                                                                                                                                                                                                                                                                                                                                                                                                                                                                                                                                                                                                                                                                                                                                                                                                                                                                                   | terial disp<br>for this c                                                                                                                                                | osal: 201                             | 5                                                                                                                                                                                                                             | Yes [    | ] No<br>sy                                                         |                  | 75<br>A      |
| Will disposal result in the construction of If Yes, please describe:  B. 243-245 CDF                                                                                                                                                                                                                                                                                                                                                                                                                                                                                                                                                                                                                                                                                                                                                                                                                                                                                                                                                                                                                                                                                                                                                                                                                                                                                                                                                                                                                                                                                                                                                                                                                                                                                                                                                                                                                                                                                                                                                                                                                                           | of tempora                                                                                                                                                               | ary or perm                           | anent structures                                                                                                                                                                                                              | ? 🗷      | Yes 🗌                                                              | No               |              |
| Will the proposed disposal affect existin<br>If Yes, please describe how the impacts                                                                                                                                                                                                                                                                                                                                                                                                                                                                                                                                                                                                                                                                                                                                                                                                                                                                                                                                                                                                                                                                                                                                                                                                                                                                                                                                                                                                                                                                                                                                                                                                                                                                                                                                                                                                                                                                                                                                                                                                                                           |                                                                                                                                                                          |                                       |                                                                                                                                                                                                                               | l facili | ties?                                                              | ☐ Yes            | <b>⊠</b> No  |
|                                                                                                                                                                                                                                                                                                                                                                                                                                                                                                                                                                                                                                                                                                                                                                                                                                                                                                                                                                                                                                                                                                                                                                                                                                                                                                                                                                                                                                                                                                                                                                                                                                                                                                                                                                                                                                                                                                                                                                                                                                                                                                                                | Will the proposed disposal involve the transportation of dredged material by trucks?  Yes No lf Yes, please describe the number of truck trips and the route to be used: |                                       |                                                                                                                                                                                                                               |          |                                                                    |                  | 0            |
| (Attach the above information for addition                                                                                                                                                                                                                                                                                                                                                                                                                                                                                                                                                                                                                                                                                                                                                                                                                                                                                                                                                                                                                                                                                                                                                                                                                                                                                                                                                                                                                                                                                                                                                                                                                                                                                                                                                                                                                                                                                                                                                                                                                                                                                     | nal sites                                                                                                                                                                | )                                     |                                                                                                                                                                                                                               |          |                                                                    |                  |              |
| 7. SENSITIVE AREAS (see instructions                                                                                                                                                                                                                                                                                                                                                                                                                                                                                                                                                                                                                                                                                                                                                                                                                                                                                                                                                                                                                                                                                                                                                                                                                                                                                                                                                                                                                                                                                                                                                                                                                                                                                                                                                                                                                                                                                                                                                                                                                                                                                           | ****                                                                                                                                                                     |                                       |                                                                                                                                                                                                                               |          |                                                                    |                  |              |
| Does the project have the potential to a                                                                                                                                                                                                                                                                                                                                                                                                                                                                                                                                                                                                                                                                                                                                                                                                                                                                                                                                                                                                                                                                                                                                                                                                                                                                                                                                                                                                                                                                                                                                                                                                                                                                                                                                                                                                                                                                                                                                                                                                                                                                                       |                                                                                                                                                                          |                                       | (B24 only)                                                                                                                                                                                                                    | ▼ No     |                                                                    |                  |              |
| Type of Habitat:                                                                                                                                                                                                                                                                                                                                                                                                                                                                                                                                                                                                                                                                                                                                                                                                                                                                                                                                                                                                                                                                                                                                                                                                                                                                                                                                                                                                                                                                                                                                                                                                                                                                                                                                                                                                                                                                                                                                                                                                                                                                                                               |                                                                                                                                                                          | □ s<br>□ K                            | ub-Tidal<br>elp Forest                                                                                                                                                                                                        |          | ] Coasta<br>] Riparia                                              |                  | ıds          |
|                                                                                                                                                                                                                                                                                                                                                                                                                                                                                                                                                                                                                                                                                                                                                                                                                                                                                                                                                                                                                                                                                                                                                                                                                                                                                                                                                                                                                                                                                                                                                                                                                                                                                                                                                                                                                                                                                                                                                                                                                                                                                                                                |                                                                                                                                                                          |                                       |                                                                                                                                                                                                                               |          |                                                                    |                  |              |
| Habitat Size: acr<br>Estimated Dates of Impact: From                                                                                                                                                                                                                                                                                                                                                                                                                                                                                                                                                                                                                                                                                                                                                                                                                                                                                                                                                                                                                                                                                                                                                                                                                                                                                                                                                                                                                                                                                                                                                                                                                                                                                                                                                                                                                                                                                                                                                                                                                                                                           | es or ft <sup>2</sup>                                                                                                                                                    | Size                                  | of area impacted:<br>To                                                                                                                                                                                                       | -        | a                                                                  | cres or ff       |              |
| Have you contacted the following agence                                                                                                                                                                                                                                                                                                                                                                                                                                                                                                                                                                                                                                                                                                                                                                                                                                                                                                                                                                                                                                                                                                                                                                                                                                                                                                                                                                                                                                                                                                                                                                                                                                                                                                                                                                                                                                                                                                                                                                                                                                                                                        | ies? (see                                                                                                                                                                | e instruction                         | ns):                                                                                                                                                                                                                          |          |                                                                    |                  |              |
| U.S. Environmental Protection Agence     U.S. Fish and Wildlife     U.S. Army Corps of Engineers     National Marine Fisheries Service     U.S. Bureau of Land Management     Nat'l Oceanic & Atmospheric Associa     CA Environmental Protection Agency     CA Department of Fish & Game     CA State Lands Commission     S. Coast Air Quality Mgmt. District     California Coastal Commission     Regional Water Quality Control Boa                                                                                                                                                                                                                                                                                                                                                                                                                                                                                                                                                                                                                                                                                                                                                                                                                                                                                                                                                                                                                                                                                                                                                                                                                                                                                                                                                                                                                                                                                                                                                                                                                                                                                       | tion                                                                                                                                                                     | Y Y Y Y Y Y Y Y Y Y Y Y Y Y Y Y Y Y Y | es X No es No es X No |          | N/A<br>N/A<br>N/A<br>N/A<br>N/A<br>N/A<br>N/A<br>N/A<br>N/A<br>N/A |                  |              |