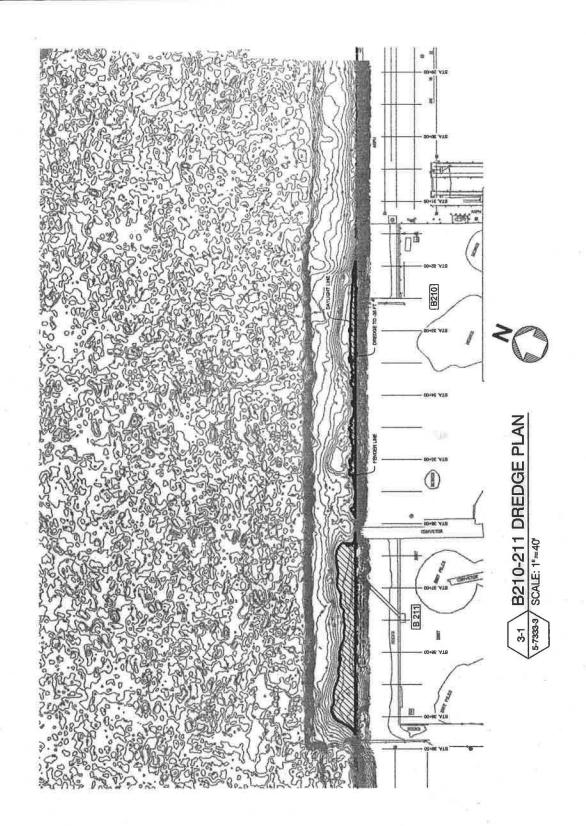

Attention:

Theresa Stevens, Ph.D.

SUBJECT:

APPLICATION TO PERFORM MAINTENANCE DREDGING AT THE TOE OF

THE SLOPE TO -35 FEET AT BERTHS 210-211

It is requested that the Port of Los Angeles Harbor Department (Harbor Department) be authorized to perform maintenance dredging at the toe of the slope to -35 feet at Berths 210-211. Approximately 3,500 cubic yards of material will be dredged and disposed at the Berths 243-245 Confined Disposal Facility (CDF), as shown in the attached application.

The proposed maintenance dredging will provide the original design depth of -35 feet at Berths 210-211. This will ensure safe berthing operations for ships currently calling at these berths.

The Harbor Department's Environmental Division is currently working on a Sampling and Analysis Plan that will be submitted under a separate cover.