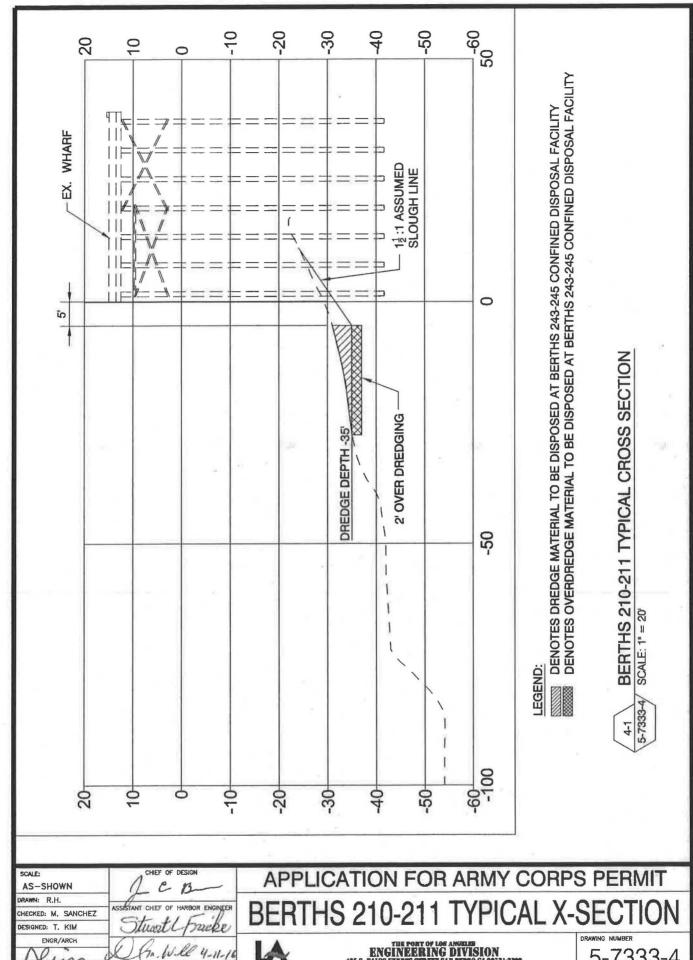

Attention:

Theresa Stevens, Ph.D.

SUBJECT:

APPLICATION TO PERFORM MAINTENANCE DREDGING AT THE TOE OF

THE SLOPE TO -35 FEET AT BERTHS 210-211

It is requested that the Port of Los Angeles Harbor Department (Harbor Department) be authorized to perform maintenance dredging at the toe of the slope to -35 feet at Berths 210-211. Approximately 3,500 cubic yards of material will be dredged and disposed at the Berths 243-245 Confined Disposal Facility (CDF), as shown in the attached application.

The proposed maintenance dredging will provide the original design depth of -35 feet at Berths 210-211. This will ensure safe berthing operations for ships currently calling at these berths.

The Harbor Department's Environmental Division is currently working on a Sampling and Analysis Plan that will be submitted under a separate cover.

| BOX 5 (CONTINUED)                                                                                                                                                                                                                                                         |
|---------------------------------------------------------------------------------------------------------------------------------------------------------------------------------------------------------------------------------------------------------------------------|
| Depth of dredging based on Mean Lower Low Water (MLLW) datum  Existing depth: Varies Over/depth tolerance: -2ft  Proposed design depth: -35 ft Proposed total depth: -37 ft                                                                                               |
| Volume of material to be dredged: 3,500 cy, area of dredging: .41acres                                                                                                                                                                                                    |
| Type(s) of substrate being dredged:  Sub-tidal Bottom  Mudflat  Wetlands  Estuary  Other:                                                                                                                                                                                 |
| Please list agency and identification numbers of any previous permits for this activity:                                                                                                                                                                                  |
| Agency Permit/Approval Permit No. Issue Date                                                                                                                                                                                                                              |
|                                                                                                                                                                                                                                                                           |
| If applicable, please give the Assessor's Parcel Number:                                                                                                                                                                                                                  |
| 6. DISPOSAL SITE INFORMATION                                                                                                                                                                                                                                              |
| AQUATIC DISPOSAL (see instructions)                                                                                                                                                                                                                                       |
| Does the project involve aquatic disposal?   Yes  No                                                                                                                                                                                                                      |
| Site: (please check all that apply)   LA-2   LA-3   CAD   In-Harbor   RCDS   Other:                                                                                                                                                                                       |
| Total volume of dredged material designated for aquatic disposal: cy                                                                                                                                                                                                      |
| Will the proposed disposal affect a historic/cultural resource?                                                                                                                                                                                                           |
| SITE INFORMATION (Please attach the following information for additional sites):                                                                                                                                                                                          |
| LA-2 LA-3 CAD In-Harbor RCDS Other                                                                                                                                                                                                                                        |
| Volume of dredged material designated for this aquatic disposal site: cy Is the site an existing site that regularly receives dredged material? Yes No Year site was last used for dredged material disposal: Proposed type of equipment/construction methods to be used: |
| PROPOSED UPLAND, WETLAND, REUSE, OR FILL DISPOSAL (see instructions)                                                                                                                                                                                                      |
| Does the project involve upland, wetland, reuse, or fill disposal? Yes No If the project will involve upland, wetland, or fill disposal, but will not involve reuse, please explain why reuse has not been considered:                                                    |
| Will the proposed disposal affect a historic/cultural resource? ☐ Yes ☒ No If Yes, please describe location and nature of impact:                                                                                                                                         |
| Site(s): (please check all that apply)                                                                                                                                                                                                                                    |
| ☐ Upland ☐ Federal Wetland ☐ State Wetland ☑ Reuse ☑ Fill                                                                                                                                                                                                                 |
| Total volume of dredged material designated for upland, wetland, reuse, and fill disposal: 3500 cy                                                                                                                                                                        |
| SITE INFORMATION (Please attach the following information for additional sites):  (Check only one)  Upland  Federal Wetland  State Wetland  Reuse  Fill                                                                                                                   |
| Site Name:                                                                                                                                                                                                                                                                |
| Berths 243-245 Confined Disposal Facility                                                                                                                                                                                                                                 |