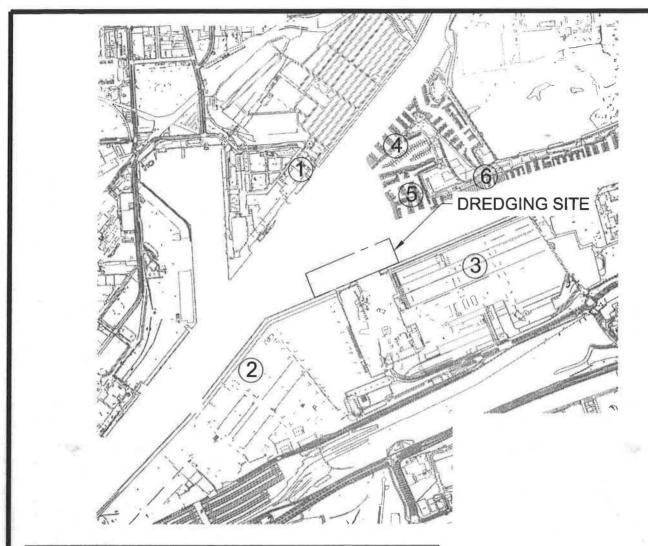

Attention:

Theresa Stevens, Ph.D.

SUBJECT:

APPLICATION TO PERFORM MAINTENANCE DREDGING AT THE TOE OF

THE SLOPE TO -35 FEET AT BERTHS 210-211

It is requested that the Port of Los Angeles Harbor Department (Harbor Department) be authorized to perform maintenance dredging at the toe of the slope to -35 feet at Berths 210-211. Approximately 3,500 cubic yards of material will be dredged and disposed at the Berths 243-245 Confined Disposal Facility (CDF), as shown in the attached application.

The proposed maintenance dredging will provide the original design depth of -35 feet at Berths 210-211. This will ensure safe berthing operations for ships currently calling at these berths.

The Harbor Department's Environmental Division is currently working on a Sampling and Analysis Plan that will be submitted under a separate cover.

#### SECTION II - PROJECT INFORMATION

4. GENERAL PROJECT INFORMATION (see instructions) Project Name or Title Berths 210-211 Maintenance Dredging Type of Dredging Project: Timing of Project: Maintenance New Work Single Episode ☐ Multi-Episode Project description (attach additional sheets if necessary): The Port of Los Angeles requests a permit for maintenance dredging at Berths 210-211 to maintain required water depth for safe berthing of vessels. Project need and/or purpose: Maintain required water depth at B. 210-211 Month and year work is proposed to begin Estimated completion date Estimated total project cost October 2016 December 2016 \$ 235,000 5. DREDGING INFORMATION (see instructions) Dredge Site County **Nearest City** Berths 210-211 Los Angeles San Pedro, CA Waterway Latitude(s) Longitude(s) 33d 45' 47" N 118d 15' 16" W L.A. Harbor-East Basin Type and composition of dredged material (Please give percentages if available) Sand TBD Silt/Clay TBD Is the material appropriate for beach replenishment? 

| BOX 5 (CONTINUED)                                                                                                                                                                                                                                                         |
|---------------------------------------------------------------------------------------------------------------------------------------------------------------------------------------------------------------------------------------------------------------------------|
| Depth of dredging based on Mean Lower Low Water (MLLW) datum  Existing depth: Varies Over/depth tolerance: -2ft  Proposed design depth: -35 ft Proposed total depth: -37 ft                                                                                               |
| Volume of material to be dredged: 3,500 cy, area of dredging: .41acres                                                                                                                                                                                                    |
| Type(s) of substrate being dredged:  Sub-tidal Bottom  Mudflat  Wetlands  Estuary  Other:                                                                                                                                                                                 |
| Please list agency and identification numbers of any previous permits for this activity:                                                                                                                                                                                  |
| Agency Permit/Approval Permit No. Issue Date                                                                                                                                                                                                                              |
|                                                                                                                                                                                                                                                                           |
| If applicable, please give the Assessor's Parcel Number:                                                                                                                                                                                                                  |
| 6. DISPOSAL SITE INFORMATION                                                                                                                                                                                                                                              |
| AQUATIC DISPOSAL (see instructions)                                                                                                                                                                                                                                       |
| Does the project involve aquatic disposal?   Yes  No                                                                                                                                                                                                                      |
| Site: (please check all that apply)   LA-2   LA-3   CAD   In-Harbor   RCDS   Other:                                                                                                                                                                                       |
| Total volume of dredged material designated for aquatic disposal: cy                                                                                                                                                                                                      |
| Will the proposed disposal affect a historic/cultural resource?                                                                                                                                                                                                           |
| SITE INFORMATION (Please attach the following information for additional sites):                                                                                                                                                                                          |
| LA-2 LA-3 CAD In-Harbor RCDS Other                                                                                                                                                                                                                                        |
| Volume of dredged material designated for this aquatic disposal site: cy Is the site an existing site that regularly receives dredged material? Yes No Year site was last used for dredged material disposal: Proposed type of equipment/construction methods to be used: |
| PROPOSED UPLAND, WETLAND, REUSE, OR FILL DISPOSAL (see instructions)                                                                                                                                                                                                      |
| Does the project involve upland, wetland, reuse, or fill disposal? Yes No If the project will involve upland, wetland, or fill disposal, but will not involve reuse, please explain why reuse has not been considered:                                                    |
| Will the proposed disposal affect a historic/cultural resource? ☐ Yes ☒ No If Yes, please describe location and nature of impact:                                                                                                                                         |
| Site(s): (please check all that apply)                                                                                                                                                                                                                                    |
| ☐ Upland ☐ Federal Wetland ☐ State Wetland ☑ Reuse ☑ Fill                                                                                                                                                                                                                 |
| Total volume of dredged material designated for upland, wetland, reuse, and fill disposal: 3500 cy                                                                                                                                                                        |
| SITE INFORMATION (Please attach the following information for additional sites):  (Check only one)  Upland  Federal Wetland  State Wetland  Reuse  Fill                                                                                                                   |
| Site Name:                                                                                                                                                                                                                                                                |
| Berths 243-245 Confined Disposal Facility                                                                                                                                                                                                                                 |