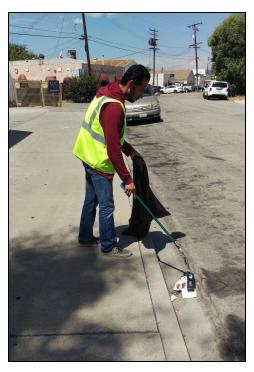

#### 4.1 Study method

Trash<sup>1</sup> was manually picked up with a reaching tool along the collection routes. (See Figure 4.) The manual pickup was conducted one day prior to street sweeping for each route. Catch basins along the study routes were covered to prevent trash from being swept into them. (See Figure 5.) Only trash a quarter of an inch or larger was collected. Collected trash in each area was weighed using a calibrated digital scale. (See Figure 6.) Five gallon buckets were used to estimate the volume. The trash was then separated and quantified by material type. A standard health and safety plan was followed at all times. The health and safety plan is available upon request.

### **Field pictures** 4.3

Figures 4-7 were taken during the 2017 DGR study. Each picture includes a brief description.

Figure 4. DGR crew member collecting trash using a reaching tool.

Figure 5. Catch basins along the study routes were covered to prevent trash from being swept into them.