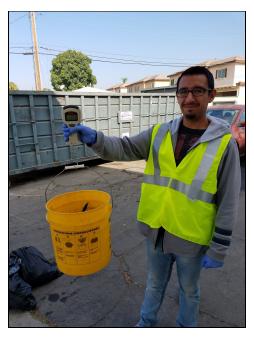

Figure 6. DGR crew member weighing collected trash using a digital scale.

Figure 7. Sorted trash pile from the Residential Area route on 8-14-17.

5. Mass Balance Approach

The mass balance Reporting Forms provided by the Regional Board were used to calculate total trash discharge. (See Section 6.) Deviations from the Reporting Forms are noted and explained in the comments sections. This includes the following: