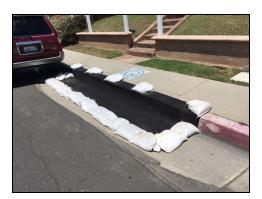

### **Field pictures** 4.3

Figures 4-7 were taken during the 2017 DGR study. Each picture includes a brief description.

Figure 4. DGR crew member collecting trash using a reaching tool.

Figure 5. Catch basins along the study routes were covered to prevent trash from being swept into them.