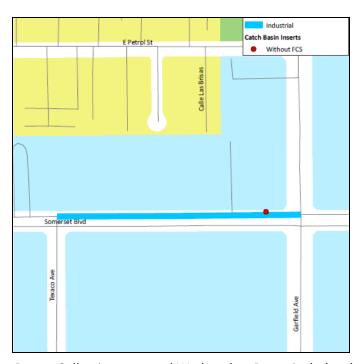

Figure 2. Commercial Area Route. Collection occurred Wednesday. Route includes the side of the street swept Thursday only.

Figure 3. Industrial Area Route. Collection occurred Wednesday. Route includes the side of the street swept Thursday only.