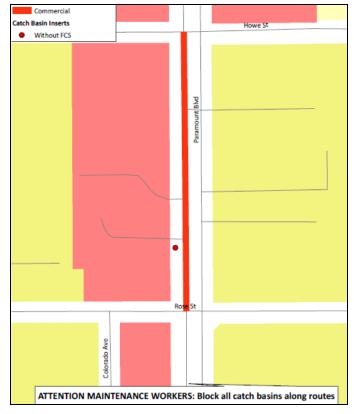

Figure 2. Commercial Area Route. Collection occurred Wednesday. Route includes the side of the street swept Thursday only.

Figure 3. Industrial Area Route. Collection occurred Wednesday. Route includes the side of the street swept Thursday only.