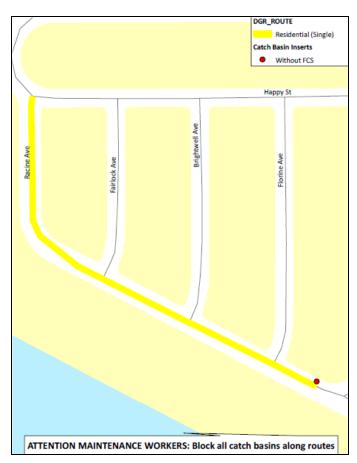

#### 4.2 **Collection routes**

Figures 1-3 show the collection routes for the DGR Study. Each figure includes a brief description.

Figure 1. Residential Area Route. Collection occurred Monday. Route includes the side of the street swept Tuesday only.