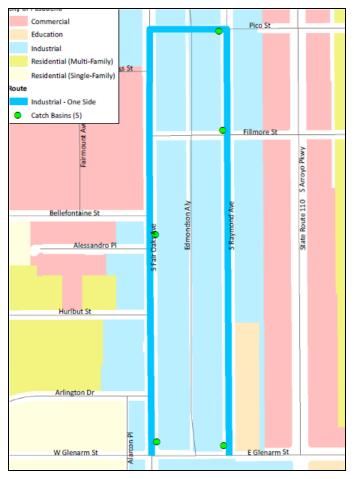

Figure 4. Commercial Area Route 2. Collection occurred alternating Fridays. Route includes only the north side of Walnut St. from Allen Ave to N. Mentor Ave, the side swept on Mondays.

Figure 5. Industrial Area Route. Collection occurred on alternating Mondays. Route includes only the sides of the street swept on Tuesdays.