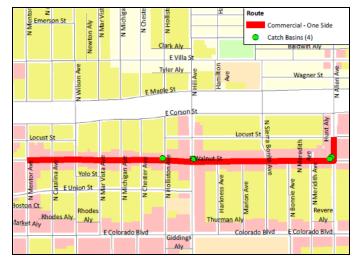

Figure 4. Commercial Area Route 2. Collection occurred alternating Fridays. Route includes only the north side of Walnut St. from Allen Ave to N. Mentor Ave, the side swept on Mondays.

Figure 5. Industrial Area Route. Collection occurred on alternating Mondays. Route includes only the sides of the street swept on Tuesdays.