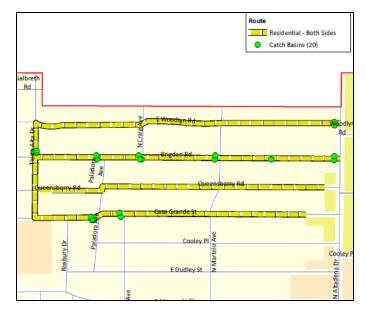

Figure 2. Low Density Residential Area Route. Collection occurred alternating Wednesdays. Route includes both sides of the street, the sides swept on Thursday.

Figure 3. Commercial Area Route 1. Collection occurred alternating Fridays. Route includes both sides of the sides of the street on Lake Ave, from Orange Grove Blvd. to Washington. Street sweeping on Monday.