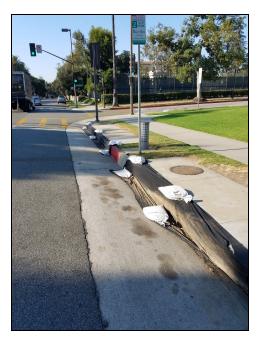

### 4.3 Field pictures

Figures 8 -11 were taken during the 2017 DGR study. Each picture includes a brief description.

Figure 8. DGR crew member collecting trash using a reaching tool.

Figure 9. Covered catch basins along the Public/Educational Study route, on the corner of Hill and San Pasqual, preventing trash from being swept into them