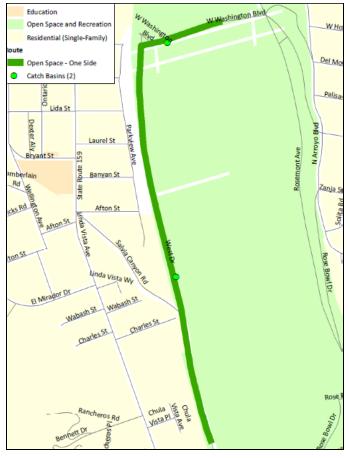

Figure 6. Public/ Educational Area Route. Collection occurred on alternating Wednesdays. Route includes only the school side, swept on Thursday.

Figure 7. Open Space/Recreational Area Route. Collection occurred alternating Mondays. Route runs along the side of the street swept Tuesdays.