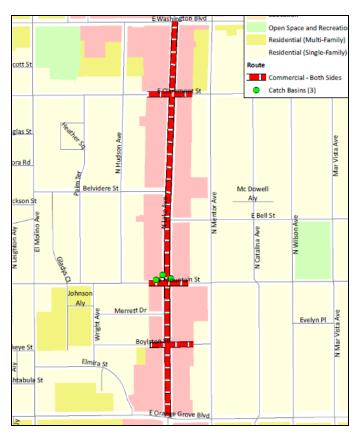

Figure 2. Low Density Residential Area Route. Collection occurred alternating Wednesdays. Route includes both sides of the street, the sides swept on Thursday.

Figure 3. Commercial Area Route 1. Collection occurred alternating Fridays. Route includes both sides of the sides of the street on Lake Ave, from Orange Grove Blvd. to Washington. Street sweeping on Monday.