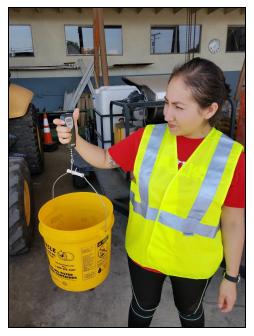

Figure 10. DGR crew member weighing collected trash using a digital scale.

Figure 11. Sorted trash pile from the Industrial Area route on 8-21-17.