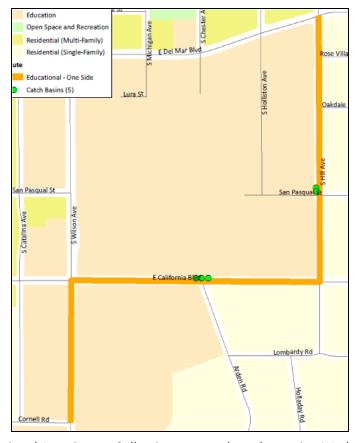

Figure 6. Public/ Educational Area Route. Collection occurred on alternating Wednesdays. Route includes only the school side, swept on Thursday.

Figure 7. Open Space/Recreational Area Route. Collection occurred alternating Mondays. Route runs along the side of the street swept Tuesdays.