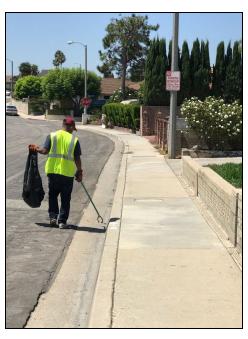

#### 4.1 Study method

Trash<sup>1</sup> was manually picked up with a reaching tool along the collection routes. (See Figure 8.) The manual pickup was conducted one day prior to street sweeping for each route. Catch basins along the study routes were covered to prevent trash from being swept into them. (See Figure 9.) Only trash a quarter of an inch or larger was collected. Collected trash in each area was weighed using a calibrated digital scale. (See Figure 10.) Five gallon buckets were used to estimate the volume. The trash was then separated and quantified by material type. A standard health and safety plan was followed at all times. The health and safety plan is available upon request.

### 4.3 Field pictures

Figures 8 -11 were taken during the 2017 DGR study. Each picture includes a brief description.

Figure 8. DGR crew member collecting trash using a reaching tool.

Figure 9. Covered catch basins along the Public/Educational Study route, on the corner of Hill and San Pasqual, preventing trash from being swept into them