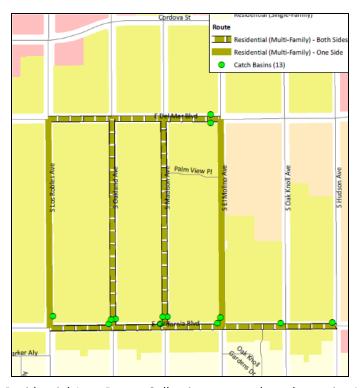

#### 4.2 **Collection routes**

Figures 1-7 show the collection routes for the DGR Study. Each figure includes a brief description.

Figure 1. High Density Residential Area Route. Collection occurred on alternating Mondays-route includes both sides of the street except for Los Robles and Molino Ave which are one side, the side swept on Tuesday.