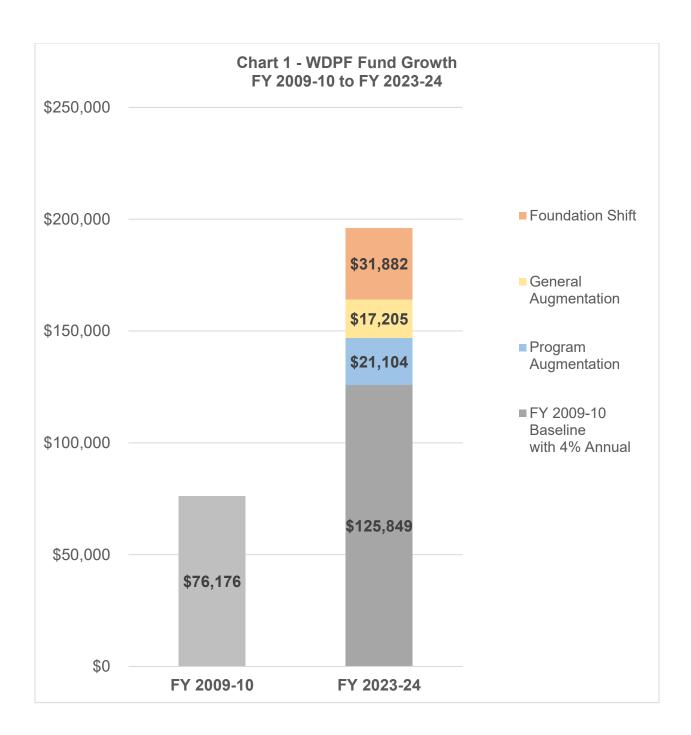

<sup>&</sup>lt;sup>1</sup> Costs increase an average of approximately 4% annually. Total is approximately \$70,200 with the 4% annual increases.