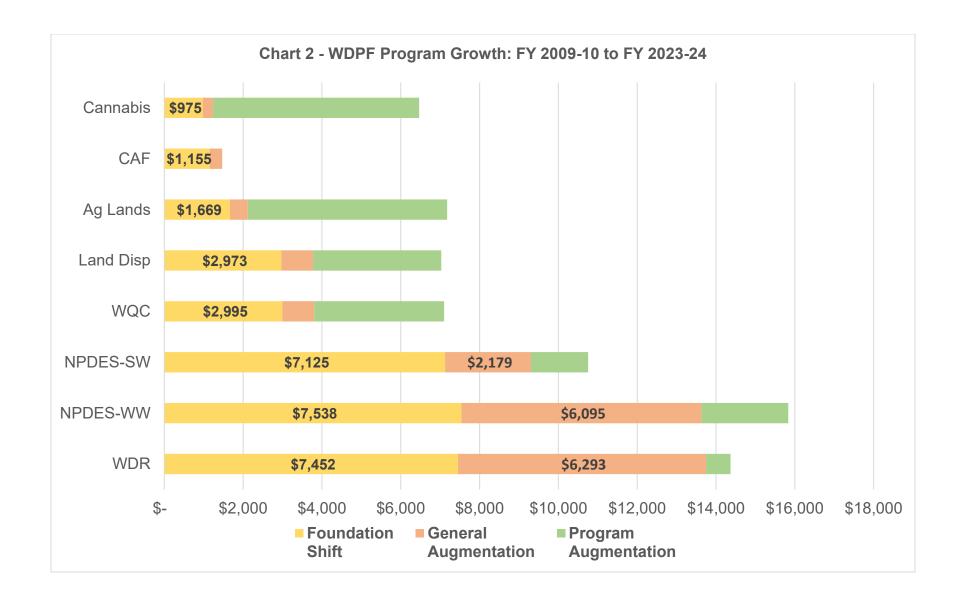

| Fiscal Year | Description                                              | Type of<br>Change | Impacted Programs | Original<br>Amount <sup>1</sup><br>(\$000) |
|-------------|----------------------------------------------------------|-------------------|-------------------|--------------------------------------------|
| 2023-24     | Continuation of the Cannabis Program                     | Program           | Cannabis          | \$5,227                                    |
| 2023-24     | Cannabis                                                 | Program           | Cannabis          | (\$12,535)                                 |
| 2023-24     | DAS Support                                              | General           | All WDPF          | \$849                                      |
| 2023-24     | Water Supply Strategy Implementation                     | General           | WDR & NPDES -WW   | \$4,730                                    |
| 2022-23     | Shared Technology Refresh                                | General           | All WDPF          | \$36                                       |
| 2021-22     | Stormwater Community, Industrial & Institutional         | Program           | NPDES-Stormwater  | \$606                                      |
| 2021-22     | Industrial Stormwater Discharge Compliance               | Program           | NPDES-Stormwater  | \$951                                      |
| 2021-22     | Wildfire Mitigation Adjustment                           | Program           | WQC               | (\$248)                                    |
| 2020-21     | Water Resilience Portfolio                               | General           | WDR & NPDES-WW    | \$1,338                                    |
| 2020-21     | Sewer Service Provision for Disadvantaged Communities    | General           | WDR & NPDES-WW    | \$1,087                                    |
| 2020-21     | Business Licenses: Stormwater Discharge Compliance       | Program           | NPDES-Stormwater  | \$175                                      |
| 2020-21     | Freshwater & Estuarine Harmful Algal Bloom               | General           | All WDPF          | \$1,500                                    |
| 2020-21     | Accurate & Timely Assessment of CA Surface Water Quality | General           | All WDPF          | \$1,289                                    |
| 2020-21     | Continuation of the Cannabis Program                     | Program           | Cannabis          | \$10,500                                   |
| 2020-21     | Cannabis Cultivation (expired funding)                   | Program           | Cannabis          | (\$9,866)                                  |
| 2019-20     | Wildfire Mitigation                                      | Program           | WQC               | \$1,831                                    |
| 2019-20     | Sewer Service Provision for Disadvantaged Communities    | General           | WDR & NPDES-WW    | \$525                                      |
| 2018-19     | Cannabis                                                 | Program           | Cannabis          | \$3,929                                    |
| 2017-18     | Irrigated Lands Regulatory Program                       | Program           | Ag Lands          | \$1,000                                    |
| 2017-18     | Cannabis Cultivation Regulation Implementation           | Program           | Cannabis          | \$6,300                                    |
| 2016-17     | Medical Marijuana Implementation                         | Program           | Cannabis          | \$472                                      |
| 2016-17     | Drinking Water Activities - Recycled Water               | General           | All WDPF          | \$149                                      |
| 2015-16     | Funding for Fish Consumption Advisories                  | General           | All WDPF          | \$381                                      |
| 2015-16     | Oil & Gas Field Regulatory                               | Program           | WDR               | \$828                                      |
| 2015-16     | Stormwater Resource Planning                             | General           | WDR & NPDES-SW    | \$381                                      |
| 2014-15     | 401 Cert Changes                                         | Program           | WQC               | \$983                                      |
| 2014-15     | GAMA Fund Shift from Prop 50                             | Foundation        | All WDPF          | \$3,000                                    |
| 2014-15     | Delta Stewardship                                        | General           | All WDPF          | \$150                                      |
| 2014-15     | Marijuana                                                | Program           | Cannabis          | \$1,800                                    |
| 2013-14     | WDR                                                      | Program           | WDR               | (\$511)                                    |
| 2013-14     | Irrigated Lands Regulatory Program                       | Program           | Ag Lands          | \$650                                      |
| 2013-14     | GAMA Fund Shift                                          | Foundation        | All WDPF          | \$167                                      |
| 2013-14     | Beach Monitoring                                         | General           | All WDPF          | \$800                                      |
| 2012-13     | Beach Monitoring                                         | General           | All WDPF          | \$1,000                                    |

| 2011-12                       | NPDES                                                                     | Program    | NPDES-Wastewater | \$1,373  |
|-------------------------------|---------------------------------------------------------------------------|------------|------------------|----------|
| 2011-12                       | Irrigated Lands Regulatory Program                                        | Program    | Ag Lands         | \$1,762  |
| 2011-12                       | TMDL                                                                      | Foundation | All WDPF         | \$11,511 |
| 2011-12                       | Basin Planning                                                            | Foundation | All WDPF         | \$5,549  |
| 2010-11                       | Land Disposal                                                             | Program    | Land Disp        | \$2,027  |
| 2010-11                       | Stormwater Adjustment                                                     | Program    | NPDES-Stormwater | (\$432)  |
| <sup>1</sup> Costs increase a | an average of approximately 4% appliedly. Total is approximately \$70,200 |            | Total:           | \$51.264 |

<sup>&</sup>lt;sup>1</sup> Costs increase an average of approximately 4% annually. Total is approximately \$70,200 with the 4% annual increases.