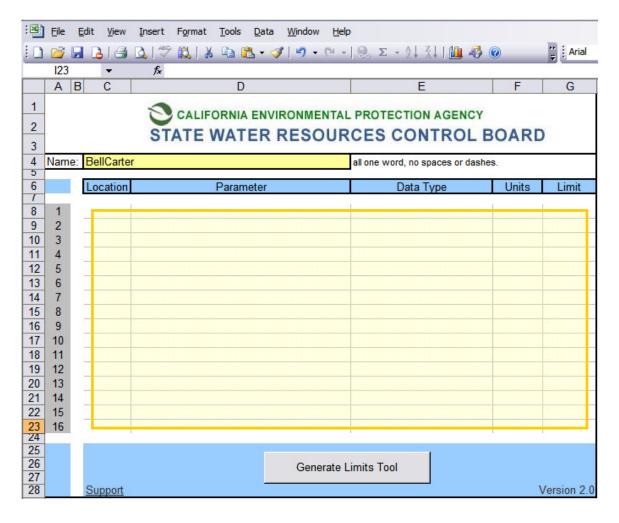

## 4. Click the "Generate Limits Tool" button

| : 🛛      | Eile | Edit View Insert Format Tools Data Window Help | 5                               |        |            |
|----------|------|------------------------------------------------|---------------------------------|--------|------------|
|          | 2 I  | a 💪 a 🕼 🖑 📖 k 🗈 🛍 • 🖋 🄊 • 🤊 •                  | 🧶 Σ - A 🕹 Z ↓   🛄 🥠             | 0      | Arial      |
| -        | J17  |                                                |                                 |        |            |
|          | A    | B C D                                          | E                               | F      | G          |
| 1        |      | •                                              |                                 |        |            |
|          |      | CALIFORNIA ENVIRONMENTAL                       | PROTECTION AGENCY               |        |            |
| 2        |      | STATE WATER RESOUR                             | CES CONTROL                     | BOAR   | )          |
| 3        |      |                                                |                                 |        |            |
| 4        | Name | BellCarter                                     | all one word, no spaces or dash | les.   |            |
| 6        |      | Location Parameter                             | Data Type                       | Units  | Limit      |
| /<br>8   | 1    | EFF-001 Ammonia, Total (as N)                  | Daily Maximum                   | mg/L   | 24         |
| 9        | 2    | EFF-001 Biochemical Oxygen Demand (BOD) (5-day | Daily Maximum                   | mg/L   | 150        |
| 10       | 3    | EFF-001 Biochemical Oxygen Demand (BOD) (5 day | Daily Maximum                   | lb/day | 1168       |
| 11       | 4    | EFF-001 Chloride                               | Daily Maximum                   | lb/day | 27900      |
| 12       | 5    | EFF-001 Flow                                   | Daily Maximum                   | MGD    | 1.4        |
| 13       | 6    | EFF-001 Settleable Solids                      | Daily Maximum                   | ml/L   | 0.2        |
| 14       | 7    | EFF-001 Total Dissolved Solids (TDS)           | Daily Maximum                   | lb/day | 79800      |
| 15       | 8    | EFF-001 Total Suspended Solids (TSS)           | Daily Maximum                   | lb/day | 1168       |
| 16       | 9    | EFF-001 Total Suspended Solids (TSS)           | Daily Maximum                   | mg/L   | 200        |
| 17       | 10   | EFF-001 Flow                                   | Monthly Average (Mean)          | MGD    | 0.95       |
| 18       | 11   | EFF-001 Biochemical Oxygen Demand (BOD) (5-day | Monthly Average (Mean)          | mg/L   | 100        |
| 19       | 12   | EFF-001 Biochemical Oxygen Demand (BOD) (5-day | Monthly Average (Mean)          | lb/day | 792        |
| 20       | 13   | EFF-001 Total Suspended Solids (TSS)           | Monthly Average (Mean)          | mg/L   | 100        |
| 21       | 14   | EFF-001 Total Suspended Solids (TSS)           | Monthly Average (Mean)          | lb/day | 792        |
| 22       | 15   | EFF-001 Settleable Solids                      | Monthly Average (Mean)          | ml/L   | 0.1        |
| 23       | 16   | EFF-001 Ammonia, Total (as N)                  | Monthly Average (Mean)          | mg/L   | 8.2        |
| 24<br>25 |      |                                                |                                 |        |            |
| 26       |      | Commuted                                       | imite Teal                      |        |            |
| 27       |      | Generate L                                     |                                 |        |            |
| 28       |      | Support                                        |                                 |        | Version 2. |