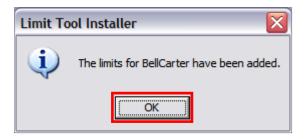

#### 6. Click "OK"

You will notice a "Limit" toolbar floating in your workspace. As you generate more limits for other facilities the toolbar will increase.

| :   | <u>File E</u> dit | <u>V</u> iew <u>I</u> ns | ert F <u>o</u> rmat | <u>T</u> ools <u>D</u> | ata <u>W</u> indo |  |  |  |
|-----|-------------------|--------------------------|---------------------|------------------------|-------------------|--|--|--|
| : 🗅 | 📂 🖬 🛛             | 3 🖪 🖪                    | ABC 🛍 🛛             | 🔏 🗈 🔁 ·                | • 🛷 🖾             |  |  |  |
|     | A1                | •                        | fx                  |                        |                   |  |  |  |
|     | А                 | В                        | С                   | D                      | E                 |  |  |  |
| 1   |                   |                          |                     |                        |                   |  |  |  |
| 2   |                   |                          |                     |                        |                   |  |  |  |
| 3   |                   |                          |                     |                        |                   |  |  |  |
| 4   |                   |                          |                     | Lin 🔻                  |                   |  |  |  |
| 5   |                   |                          |                     |                        |                   |  |  |  |
| 6   |                   |                          |                     | BellCa                 | arter             |  |  |  |
| 7   |                   |                          |                     |                        |                   |  |  |  |
| 8   |                   |                          |                     |                        |                   |  |  |  |
| 9   |                   |                          |                     |                        |                   |  |  |  |
| 10  |                   |                          |                     |                        |                   |  |  |  |
| 11  |                   |                          |                     |                        |                   |  |  |  |

The Limits have been added!