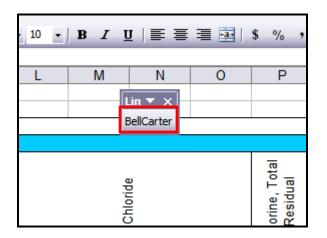

#### 6. Click "OK"

You will notice a "Limit" toolbar floating in your workspace. As you generate more limits for other facilities the toolbar will increase.

| :   | <u>File E</u> dit | <u>V</u> iew <u>I</u> ns | ert F <u>o</u> rmat | <u>T</u> ools <u>D</u> | ata <u>W</u> indo |  |  |  |
|-----|-------------------|--------------------------|---------------------|------------------------|-------------------|--|--|--|
| : 🗅 | 📂 🖬 🛛             | 3 🖪 🖪                    | ABC 🛍 🛛             | 🔏 🗈 🔁 ·                | • 🛷 🖾             |  |  |  |
|     | A1                | •                        | fx                  |                        |                   |  |  |  |
|     | А                 | В                        | С                   | D                      | E                 |  |  |  |
| 1   |                   |                          |                     |                        |                   |  |  |  |
| 2   |                   |                          |                     |                        |                   |  |  |  |
| 3   |                   |                          |                     |                        |                   |  |  |  |
| 4   |                   |                          |                     | Lin 🔻                  |                   |  |  |  |
| 5   |                   |                          |                     |                        |                   |  |  |  |
| 6   |                   |                          |                     | BellCa                 | arter             |  |  |  |
| 7   |                   |                          |                     |                        |                   |  |  |  |
| 8   |                   |                          |                     |                        |                   |  |  |  |
| 9   |                   |                          |                     |                        |                   |  |  |  |
| 10  |                   |                          |                     |                        |                   |  |  |  |
| 11  |                   |                          |                     |                        |                   |  |  |  |