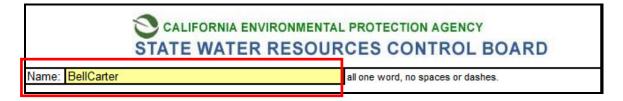

# Limit Tool Users Guide

Excel 2003

1. Open the Limit Tool.

| :        | <u>F</u> ile                             | <u>E</u> dit <u>V</u> iew | <u>I</u> nsert | F <u>o</u> rmat | <u>T</u> ools <u>D</u> a | ata <u>W</u> | indow         | <u>H</u> elp |        |         |        |       |             |  |
|----------|------------------------------------------|---------------------------|----------------|-----------------|--------------------------|--------------|---------------|--------------|--------|---------|--------|-------|-------------|--|
| 1        | And in case of                           | 3 👌 🖪                     | ABC            | 🗱   🐰           | 🖻 🔁 ·                    | - 🝼          | <b>v) -</b> ( | Q            | Σ      | A Z A   | 🛄 🛷    | 0     | rial        |  |
|          | J2<br>A                                  | ▼<br>B C                  | f <sub>x</sub> |                 | D                        |              |               |              |        | E       |        | F     | G           |  |
| 1        | A                                        |                           |                |                 | 0                        |              |               |              |        |         |        | F     | 6           |  |
| 2        |                                          |                           | 9              |                 |                          |              |               |              |        |         | AGENCY |       |             |  |
| 3        | STATE WATER RESOURCES CONTROL BOARD      |                           |                |                 |                          |              |               |              |        |         |        |       |             |  |
| 4        | Name: all one word, no spaces or dashes. |                           |                |                 |                          |              |               |              |        |         |        |       |             |  |
| 5        |                                          | Location                  |                | F               | aramete                  | ۶r           |               |              |        | Data Ty | De     | Units | Limit       |  |
| /<br>8   | 1                                        |                           |                |                 |                          |              |               |              |        |         |        | 1     | 1           |  |
| 9        | 2                                        |                           |                |                 |                          |              |               |              |        |         |        |       | े<br>       |  |
| 10<br>11 | 3<br>4                                   |                           |                |                 |                          |              |               |              |        |         |        |       |             |  |
| 12       | 5                                        | 90<br>21                  |                |                 |                          |              |               |              |        |         |        |       |             |  |
| 13<br>14 | 6<br>7                                   |                           |                |                 |                          |              |               |              |        |         |        |       | 9           |  |
| 14       | 8                                        | <u>0)</u>                 |                |                 |                          |              |               |              |        |         |        |       | 3           |  |
| 16       | 9                                        |                           |                |                 |                          |              |               |              |        |         |        |       |             |  |
| 17<br>18 | 10<br>11                                 |                           |                |                 |                          |              |               |              |        |         |        |       |             |  |
| 19       | 12                                       |                           |                |                 |                          |              |               |              |        |         |        |       |             |  |
| 20<br>21 | 13<br>14                                 | <u></u>                   |                |                 |                          |              |               |              |        |         |        |       |             |  |
| 22       | 15                                       |                           |                |                 |                          |              |               |              |        |         |        |       |             |  |
| 23<br>24 | 16                                       |                           |                |                 |                          |              |               |              |        |         |        |       |             |  |
| 25<br>26 |                                          |                           |                |                 |                          |              | Conorr        | ate Limi     | to Too | . 1     |        |       |             |  |
| 27       |                                          |                           |                |                 |                          |              | Genera        | ate Limi     | 100    | ·       |        |       |             |  |
| 28       |                                          | Support Support           |                |                 |                          |              |               |              |        |         |        |       | Version 2.0 |  |

2. Enter in a Name, must be one word with no spaces or dashes.

3. Enter in the Limitations. The Parameter, Data Type and Units are linked to a drop down menu.