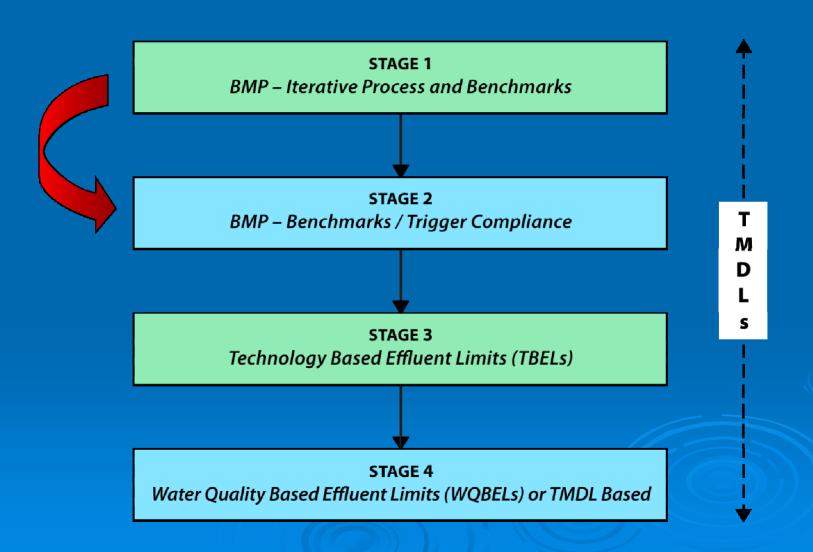

# California Stormwater Quality Association

**Progressive Approach** 

Recommendations on Using the Findings of the Blue Ribbon Panel Report



July 28, 2006

#### **DRAFT**

### CASQA Proposed *Progressive Approach* for Regulating Stormwater Applicable to All Three Permit Types

#### **REGULATORY STAGES**



#### **Industrial Stormwater Permit Strategy: Stage 2 Roadmap**



#### **Construction Stormwater Permit Strategy: Stage 2 Roadmap**

#### **DRAFT**



LEVEL 1 - Compliance with Activity-Based Permit Requirements

#### **Municipal Stormwater Permit Strategy: Stage 2 Roadmap**

#### **COMPLIANCE**



#### **Municipal Stormwater Permit Strategy: Stage 2 Roadmap**

## ASSESSMENT