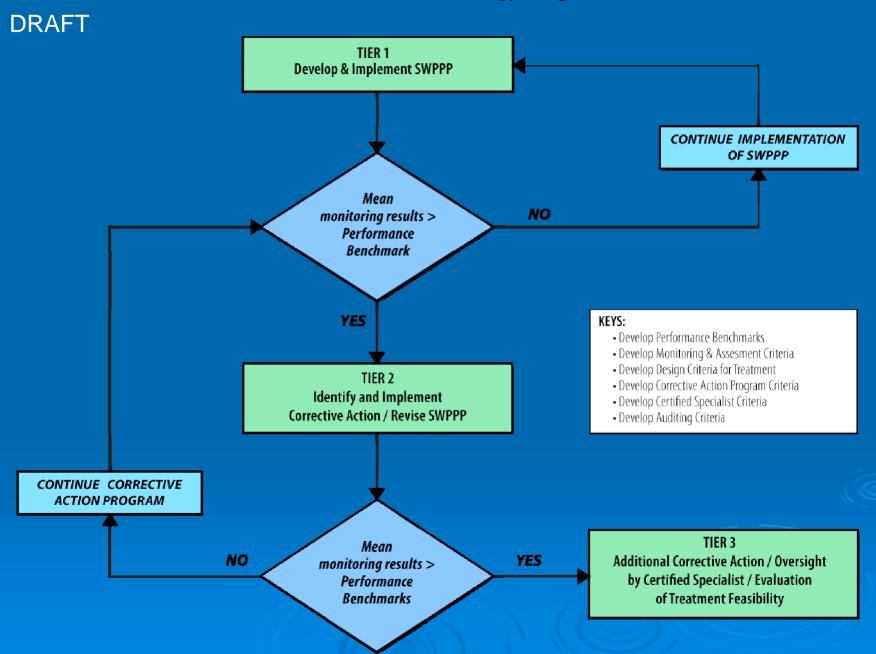

# California Stormwater Quality Association

**Progressive Approach** 

Recommendations on Using the Findings of the Blue Ribbon Panel Report



July 28, 2006

#### **DRAFT**

### CASQA Proposed *Progressive Approach* for Regulating Stormwater Applicable to All Three Permit Types

#### **REGULATORY STAGES**



#### **Industrial Stormwater Permit Strategy: Stage 2 Roadmap**



#### **Construction Stormwater Permit Strategy: Stage 2 Roadmap**

#### **DRAFT**



LEVEL 1 - Compliance with Activity-Based Permit Requirements

#### **Municipal Stormwater Permit Strategy: Stage 2 Roadmap**

#### **COMPLIANCE**



#### **Municipal Stormwater Permit Strategy: Stage 2 Roadmap**

## ASSESSMENT