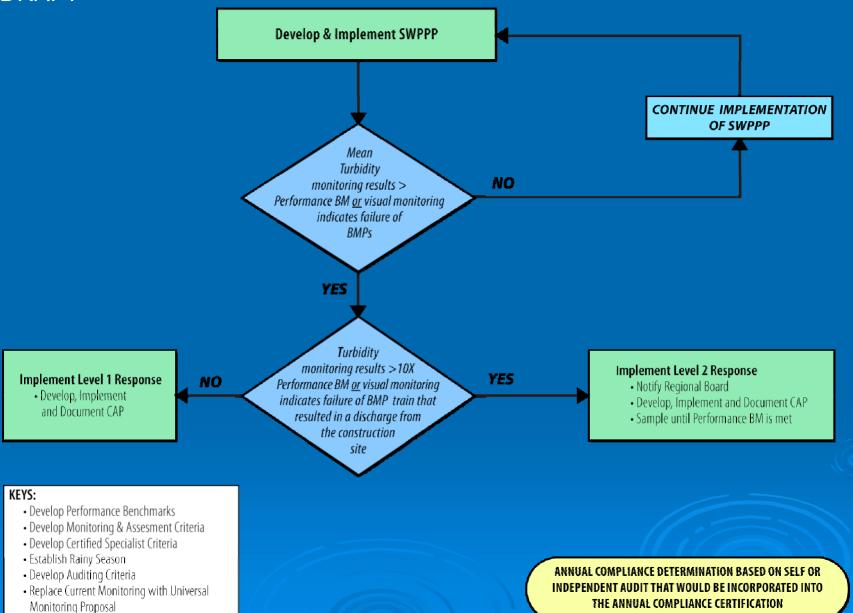

# California Stormwater Quality Association

**Progressive Approach** 

Recommendations on Using the Findings of the Blue Ribbon Panel Report



July 28, 2006

#### **DRAFT**

### CASQA Proposed *Progressive Approach* for Regulating Stormwater Applicable to All Three Permit Types

#### **REGULATORY STAGES**



#### **Industrial Stormwater Permit Strategy: Stage 2 Roadmap**



#### **Construction Stormwater Permit Strategy: Stage 2 Roadmap**

#### **DRAFT**



LEVEL 1 - Compliance with Activity-Based Permit Requirements

#### **Municipal Stormwater Permit Strategy: Stage 2 Roadmap**

#### **COMPLIANCE**



#### **Municipal Stormwater Permit Strategy: Stage 2 Roadmap**

## ASSESSMENT