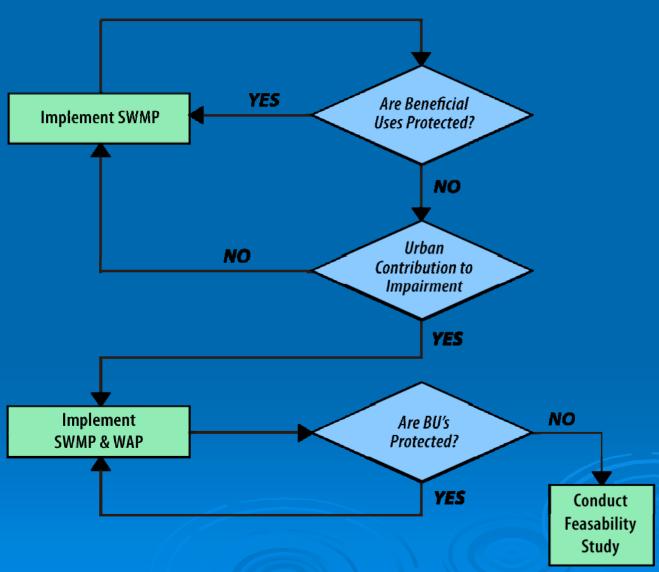

# California Stormwater Quality Association

**Progressive Approach** 

Recommendations on Using the Findings of the Blue Ribbon Panel Report



July 28, 2006

#### **DRAFT**

### CASQA Proposed *Progressive Approach* for Regulating Stormwater Applicable to All Three Permit Types

#### **REGULATORY STAGES**



#### **Industrial Stormwater Permit Strategy: Stage 2 Roadmap**



#### **Construction Stormwater Permit Strategy: Stage 2 Roadmap**

#### **DRAFT**



LEVEL 1 - Compliance with Activity-Based Permit Requirements

#### **Municipal Stormwater Permit Strategy: Stage 2 Roadmap**

#### **COMPLIANCE**



#### **Municipal Stormwater Permit Strategy: Stage 2 Roadmap**

## ASSESSMENT