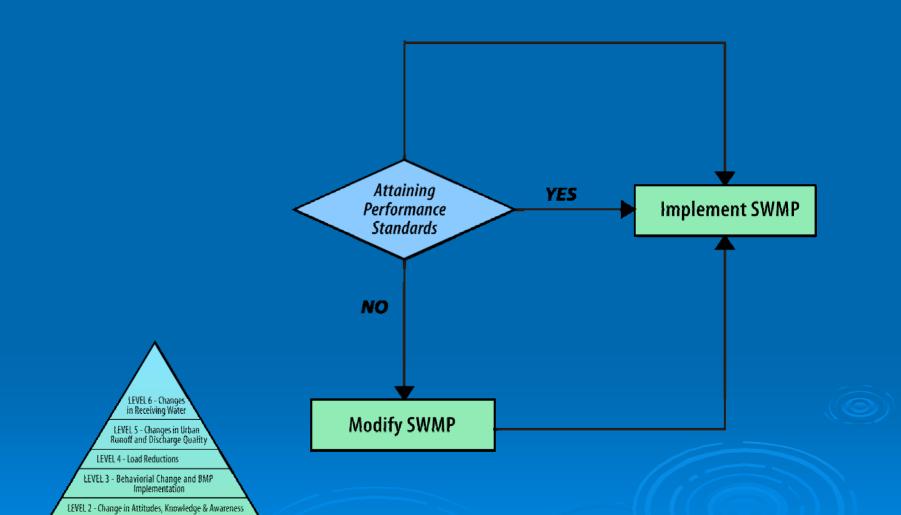

# California Stormwater Quality Association

**Progressive Approach** 

Recommendations on Using the Findings of the Blue Ribbon Panel Report



July 28, 2006

#### **DRAFT**

### CASQA Proposed *Progressive Approach* for Regulating Stormwater Applicable to All Three Permit Types

#### **REGULATORY STAGES**



#### **Industrial Stormwater Permit Strategy: Stage 2 Roadmap**



#### **Construction Stormwater Permit Strategy: Stage 2 Roadmap**

#### **DRAFT**



LEVEL 1 - Compliance with Activity-Based Permit Requirements

#### **Municipal Stormwater Permit Strategy: Stage 2 Roadmap**

#### **COMPLIANCE**



#### **Municipal Stormwater Permit Strategy: Stage 2 Roadmap**

## ASSESSMENT