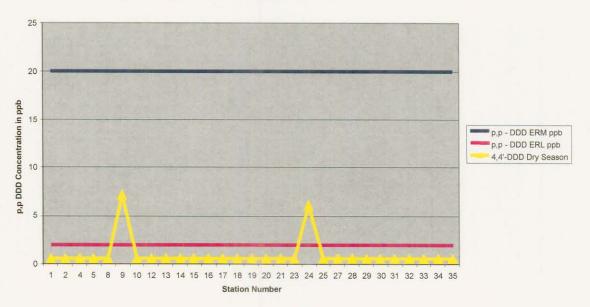

p,p DDD Concentrations in Anaheim Bay during the Dry Season

p,p DDE Concentrations in anaheim Bay during the Dry Season

Total Chlordane Concentrations in Anaheim Bay during the Dry Season