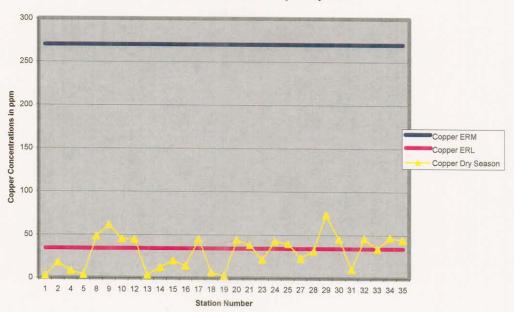

Final Technical Report

2000

## Anaheim Bay and Huntington Harbour Sediment and Water Column Toxicity Study

Vol. II Appendix I

June 7, 2007



# Surface Water Ambient Monitoring Program Report: Anaheim Bay and Huntington Harbour Sediment and Water Column Toxicity Study



Prepared by Pavlova Vitale, Environmental Scientist

Santa Ana Regional Water Quality Control Board
June 7, 2007

Water Boards

# Appendices

Appendix 1 - Comparisons of metals and organics in Anaheim Bay to ERM's and ERL's





### Arsenic Concentrations in Anaheim Bay in Dry Season



### Cadmium Concentrations in Anaheim Bay during Dry Season



### Chromium Concentrations in Anaheim Bay in the Dry Season



### Copper Concentrations in Anaheim Bay in Dry Season



### Lead Concentrations in Anaheim Bay during Dry Season



Mercury Concentrations in Anaheim Bay during Dry Season



### Nickel Concentrations in Anaheim Bay during the Dry Season



Silver Concentrations in Anaheim Bay during the Dry Season



Zinc Concentration in Anaheim Bay during the Dry Season







### Acenapthylene Concentrations in Anaheim Bay during the Dry Season









### Benzo(a)pyrene Concentrations in Anaheim Bay during the Dry Season



### Chrysene Concentrations in Anaheim Bay during the Dry Season



### Dibenz(a,h)anthracene Concentrations in Anaheim Bay during the Dry Season



### Fluoranthene Concentrations in Anaheim Bay during the Dry Season



Fluorene Concentrations in Anaheim Bay during the Dry Season



Naphtalene Concentrations in Anaheim Bay during th