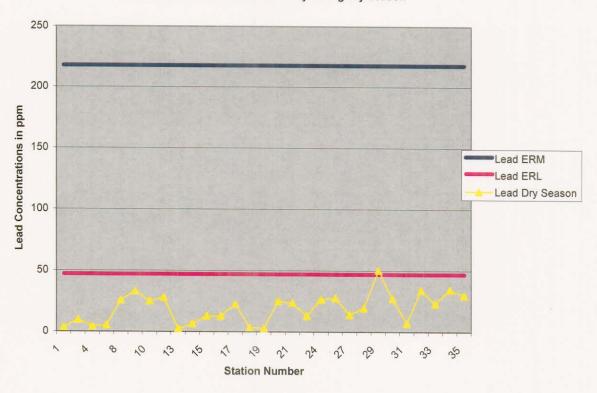

### Lead Concentrations in Anaheim Bay during Dry Season

Mercury Concentrations in Anaheim Bay during Dry Season