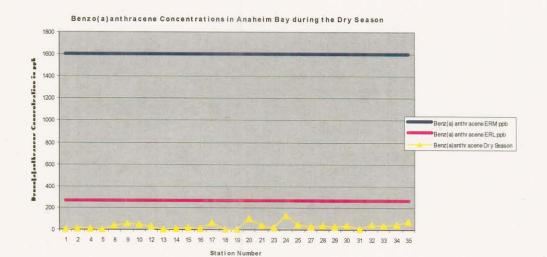

na Regional Water Quality Control Board
June 7, 2007

Water Boards

# Appendices

Appendix 1 - Comparisons of metals and organics in Anaheim Bay to ERM's and ERL's





### Arsenic Concentrations in Anaheim Bay in Dry Season



### Cadmium Concentrations in Anaheim Bay during Dry Season



### Chromium Concentrations in Anaheim Bay in the Dry Season



### Copper Concentrations in Anaheim Bay in Dry Season



### Lead Concentrations in Anaheim Bay during Dry Season



Mercury Concentrations in Anaheim Bay during Dry Season



### Nickel Concentrations in Anaheim Bay during the Dry Season



Silver Concentrations in Anaheim Bay during the Dry Season



Zinc Concentration in Anaheim Bay during the Dry Season







### Acenapthylene Concentrations in Anaheim Bay during the Dry Season









### Benzo(a)pyrene Concentrations in Anaheim Bay during the Dry Season



### Chrysene Concentrations in Anaheim Bay during the Dry Season



### Dibenz(a,h)anthracene Concentrations in Anaheim Bay during the Dry Season



### Fluoranthene Concentrations in Anaheim Bay during the Dry Season



Fluorene Concentrations in Anaheim Bay during the Dry Season



Naphtalene Concentrations in Anaheim Bay during the Dry Season



Phenanthrene Concentrations in Anaheim Bay during the Dry Season



Pyrene Concentrations in Anaheim Bay during the Dry Season



Total PAH in Anaheim Bay during the Dry Season



Total DDT in Anaheim Bay during the Dry Season



p,p DDT Concentrations in Anaheim Bay during the Dry Season



p,p DDD Concentrations in Anaheim Bay during the Dry Season



p,p DDE Concentra