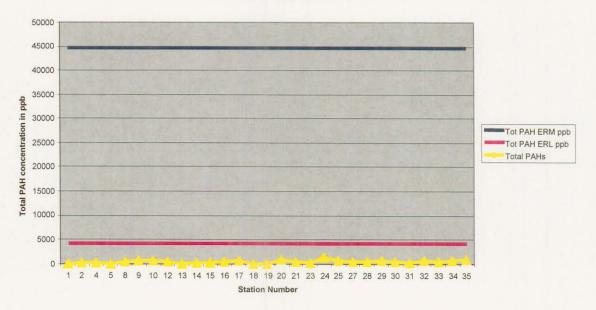

Pyrene Concentrations in Anaheim Bay during the Dry Season

Total PAH in Anaheim Bay during the Dry Season

Total DDT in Anaheim Bay during the Dry Season

p,p DDT Concentrations in Anaheim Bay during the Dry Season