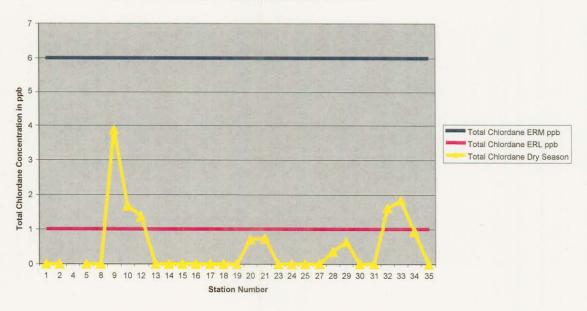

p,p DDD Concentrations in Anaheim Bay during the Dry Season

p,p DDE Concentrations in anaheim Bay during the Dry Season

Total Chlordane Concentrations in Anaheim Bay during the Dry Season

### Anaheim Bay Dry Season Total Chlordane Concentrations