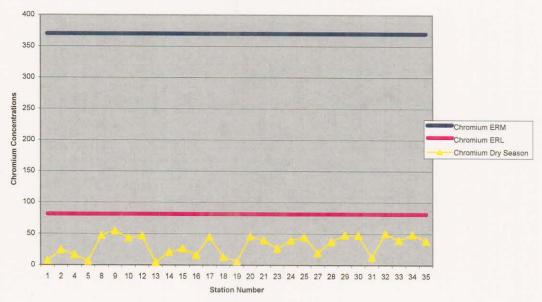

Final Technical Report

2000

## Anaheim Bay and Huntington Harbour Sediment and Water Column Toxicity Study

Vol. II Appendix I

June 7, 2007



# Surface Water Ambient Monitoring Program Report: Anaheim Bay and Huntington Harbour Sediment and Water Column Toxicity Study



Prepared by Pavlova Vitale, Environmental Scientist

Santa Ana Regional Water Quality Control Board
June 7, 2007

Water Boards

# Appendices

Appendix 1 - Comparisons of metals and organics in Anaheim Bay to ERM's and ERL's





### Arsenic Concentrations in Anaheim Bay in Dry Season



### Cadmium Concentrations in Anaheim Bay during Dry Season



### Chromium Concentrations in Anaheim Bay in the Dry Season



### Copper Concentrations in Anaheim Bay in Dry Season



### Lead Concentrations in Anaheim Bay during Dry Season



Mercury Concentrations in Anaheim Bay during Dry Season



### Nickel Concentrations in Anaheim Bay during the Dry Season



Silver Concentrations in Anaheim Bay during the Dry Season



Zinc Concentration in Anaheim Bay during the Dry Season







### Acenapthylene Concentrations in Anaheim Bay during the Dry Season









### Benzo(a)pyrene Concentrations in Anaheim Bay during the Dry Season



### Chrysene Concentrations in Anaheim Bay during the Dry Season



### Dibenz(a,h)anthracene Concentrations in Anaheim Bay during the Dry Season



### Fluoranthene Concentrations in Anaheim Bay during the Dry Season



Fluorene Concentrations in Anaheim Bay during the Dry Se