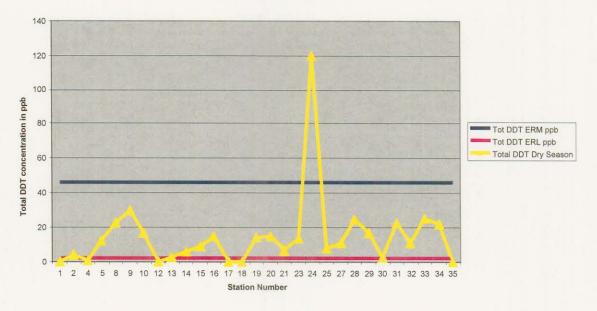

Pyrene Concentrations in Anaheim Bay during the Dry Season

Total PAH in Anaheim Bay during the Dry Season

Total DDT in Anaheim Bay during the Dry Season

p,p DDT Concentrations in Anaheim Bay during the Dry Season