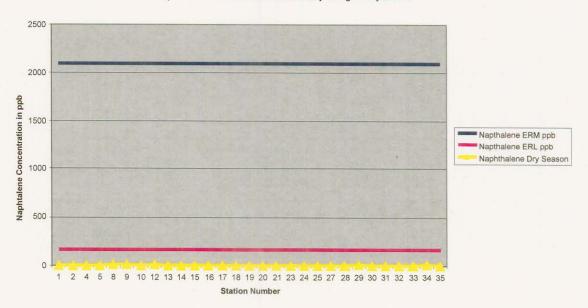

### Fluoranthene Concentrations in Anaheim Bay during the Dry Season

Fluorene Concentrations in Anaheim Bay during the Dry Season

Naphtalene Concentrations in Anaheim Bay during the Dry Season

Phenanthrene Concentrations in Anaheim Bay during the Dry Season