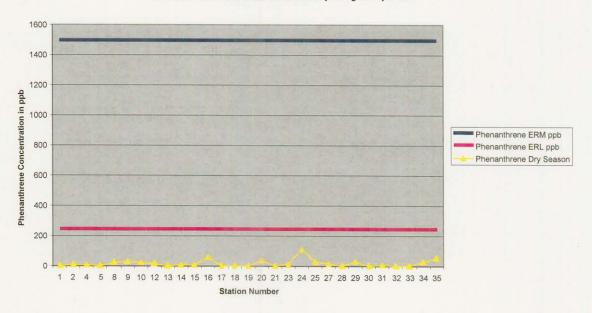

### Fluoranthene Concentrations in Anaheim Bay during the Dry Season

Fluorene Concentrations in Anaheim Bay during the Dry Season

Naphtalene Concentrations in Anaheim Bay during the Dry Season

Phenanthrene Concentrations in Anaheim Bay during the Dry Season