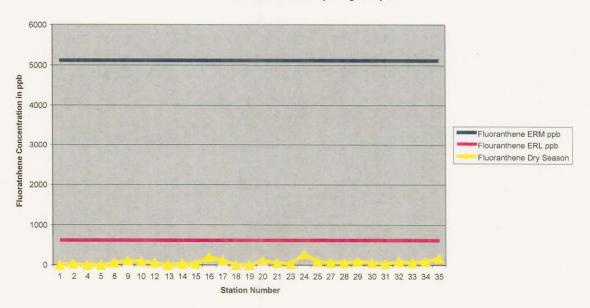

### Fluoranthene Concentrations in Anaheim Bay during the Dry Season

Fluorene Concentrations in Anaheim Bay during the Dry Season

Naphtalene Concentrations in Anaheim Bay during the Dry Season

Phenanthrene Concentrations in Anaheim Bay during the Dry Season