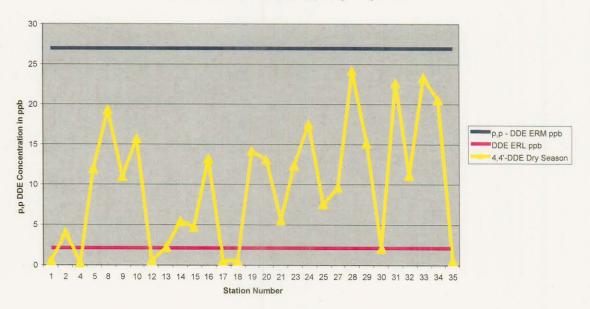

p,p DDD Concentrations in Anaheim Bay during the Dry Season

p,p DDE Concentrations in anaheim Bay during the Dry Season

Total Chlordane Concentrations in Anaheim Bay during the Dry Season