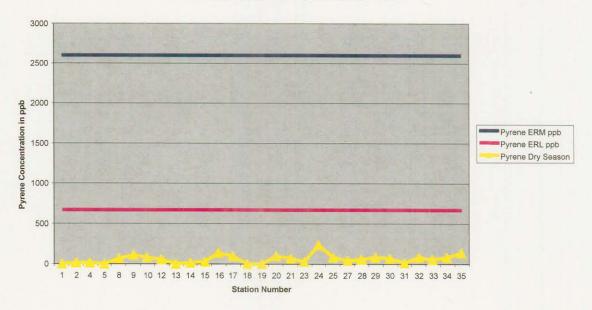

Pyrene Concentrations in Anaheim Bay during the Dry Season

Total PAH in Anaheim Bay during the Dry Season

Total DDT in Anaheim Bay during the Dry Season

p,p DDT Concentrations in Anaheim Bay during the Dry Season