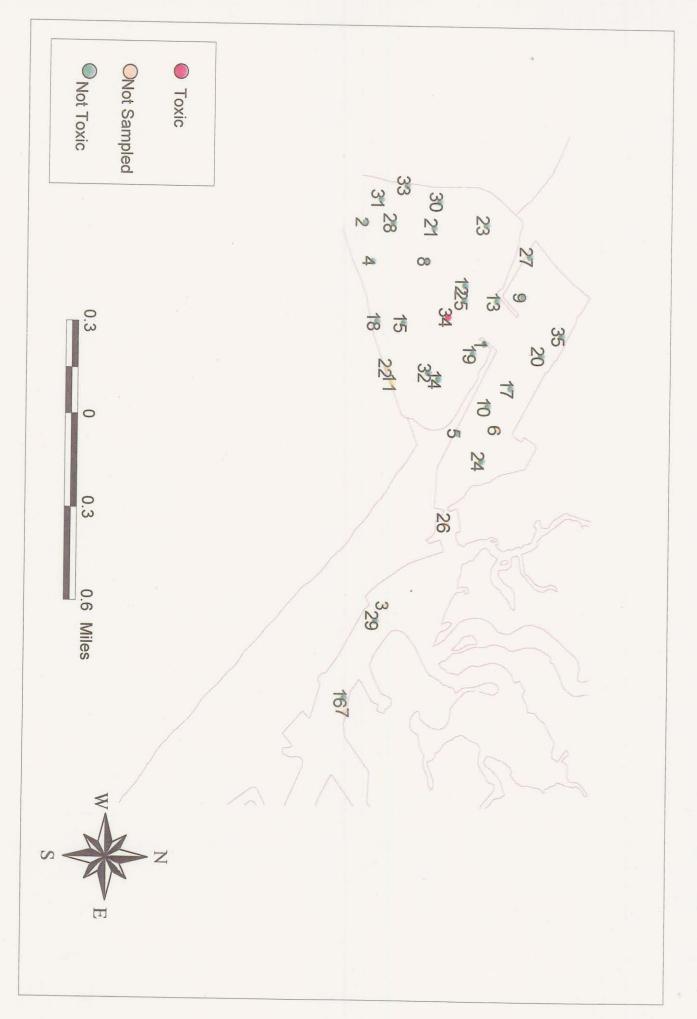

## Figures

Figure 1. Anaheim Bay/Huntington Harbour vicinity map

Anaheim Bay Sites Exhibiting Sediment Toxicity to Eohaustorius estuarius during August 2001 Figure 2

Anaheim Bay Sampling Sites Exhibiting Toxicity to Eohaustorius estuarius in Feb 2003 Figure 3