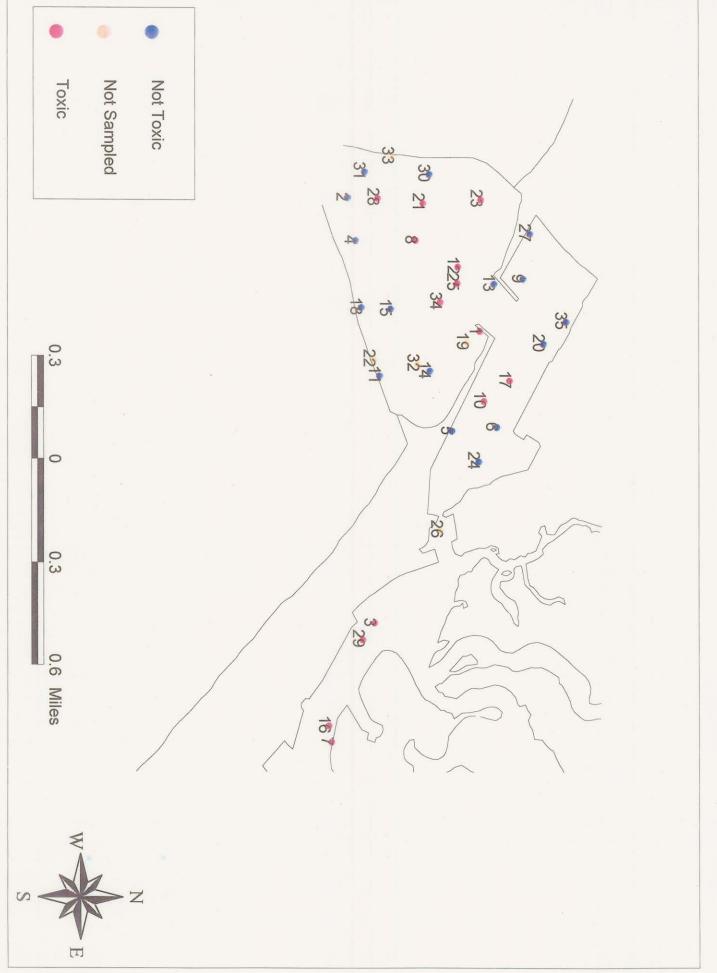

## Figures

Figure 1. Anaheim Bay/Huntington Harbour vicinity map

Anaheim Bay Sites Exhibiting Sediment Toxicity to Eohaustorius estuarius during August 2001 Figure 2

Anaheim Bay Sampling Sites Exhibiting Toxicity to Eohaustorius estuarius in Feb 2003 Figure 3