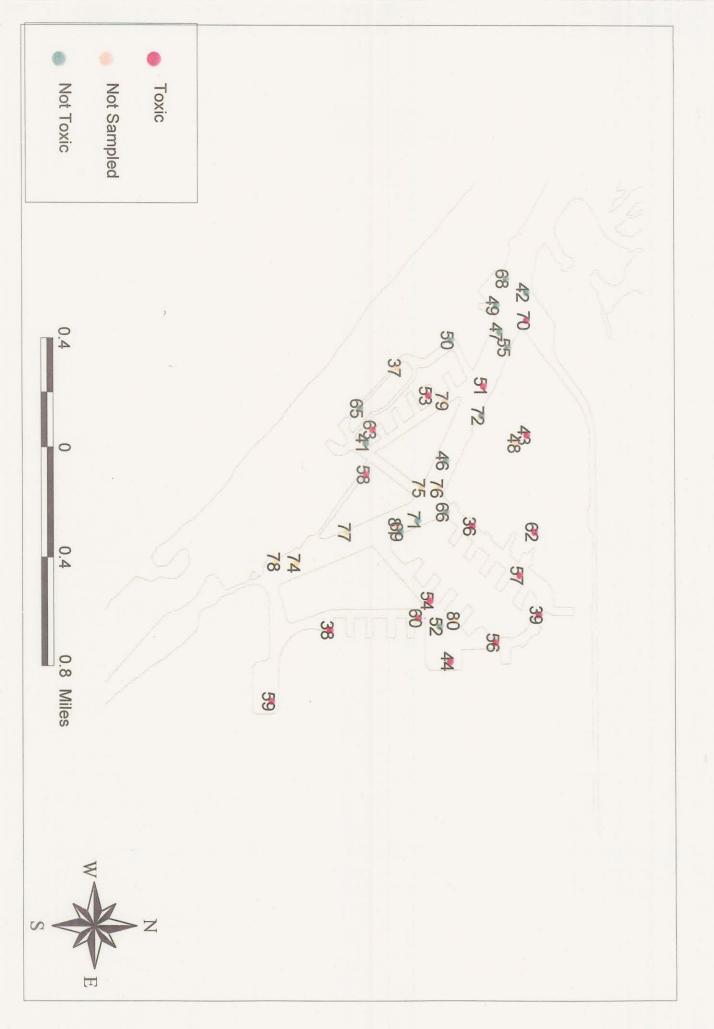

9 Toxic Not Sampled **Not Toxic** 0.5 200 T 0.5 46 Miles

Figure 5
Huntington Harbour Sampling Sites Exhibiting Toxicity to Eohaustorius estuarius in Feb 2003