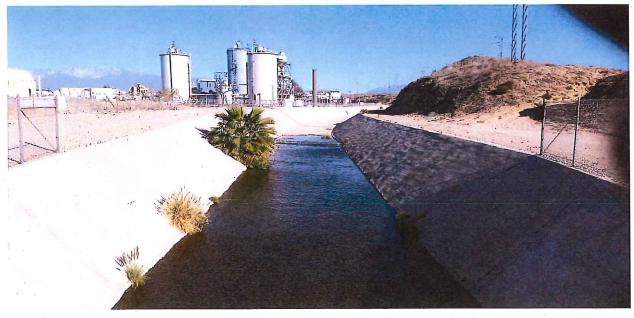

TOP IMAGE: VIEW OF RIALTO WWTP DISCHARGE POINT FACING DOWNSTREAM (SOUTH)
BOTTOM IMAGE: CONCRETE-LINED CHANNEL IMMEDIATELY DOWNSTREAM (SOUTH) OF RIALTO WWTP
DISCHARGE FACING UPSTREAM (NORTH)

TOP IMAGE: RIALTO WWTP POINT OF DISCHARGE FACING UPSTREAM (NORTH)
BOTTOM IMAGE: AREA IMMEDIATELY DOWNSTREAM OF RIALTO WWTP FACING UPSTREAM (NORTH)