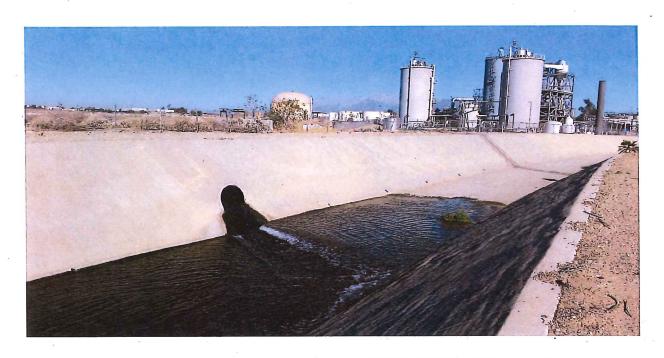

TOP IMAGE: VIEW OF RIALTO WWTP DISCHARGE POINT FACING DOWNSTREAM (SOUTH)
BOTTOM IMAGE: CONCRETE-LINED CHANNEL IMMEDIATELY DOWNSTREAM (SOUTH) OF RIALTO WWTP
DISCHARGE FACING UPSTREAM (NORTH)

TOP IMAGE: RIALTO WWTP POINT OF DISCHARGE FACING UPSTREAM (NORTH)
BOTTOM IMAGE: AREA IMMEDIATELY DOWNSTREAM OF RIALTO WWTP FACING UPSTREAM (NORTH)