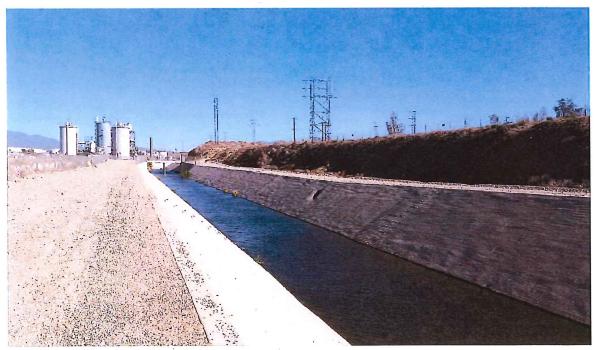

TOP IMAGE: VIEW OF RIALTO WWTP DISCHARGE POINT FACING DOWNSTREAM (SOUTH)
BOTTOM IMAGE: CONCRETE-LINED CHANNEL IMMEDIATELY DOWNSTREAM (SOUTH) OF RIALTO WWTP
DISCHARGE FACING UPSTREAM (NORTH)

TOP IMAGE: RIALTO WWTP POINT OF DISCHARGE FACING UPSTREAM (NORTH)
BOTTOM IMAGE: AREA IMMEDIATELY DOWNSTREAM OF RIALTO WWTP FACING UPSTREAM (NORTH)