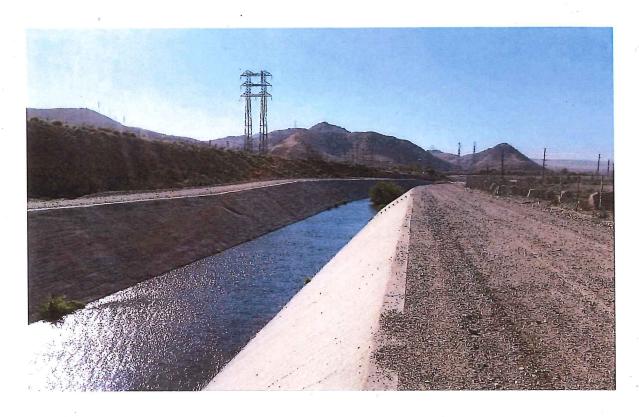

TOP IMAGE: CONCRETE-LINED CHANNEL IMMEDIATELY DOWNSTREAM OF RIALTO WWTP POINT OF DISCHARGE FACING DOWNSTREAM

BOTTOM IMAGE: CONCRETE-LINED CHANNEL IMMEDIATELY DOWNSTREAM OF RIALTO WWTP POINT OF DISCHARGE FACING UPSTREAM