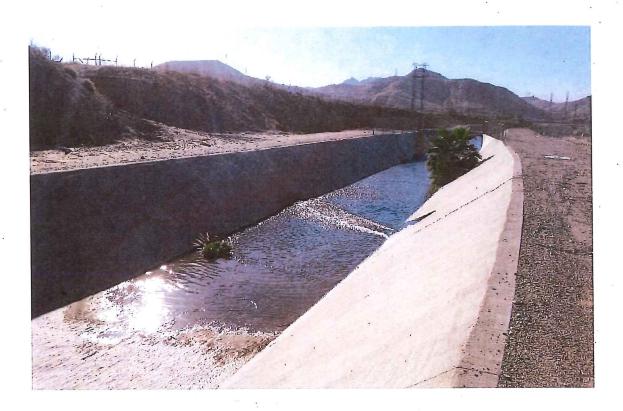

TOP IMAGE: VIEW OF RIALTO WWTP DISCHARGE POINT FACING DOWNSTREAM (SOUTH)
BOTTOM IMAGE: CONCRETE-LINED CHANNEL IMMEDIATELY DOWNSTREAM (SOUTH) OF RIALTO WWTP
DISCHARGE FACING UPSTREAM (NORTH)

TOP IMAGE: RIALTO WWTP POINT OF DISCHARGE FACING UPSTREAM (NORTH)
BOTTOM IMAGE: AREA IMMEDIATELY DOWNSTREAM OF RIALTO WWTP FACING UPSTREAM (NORTH)