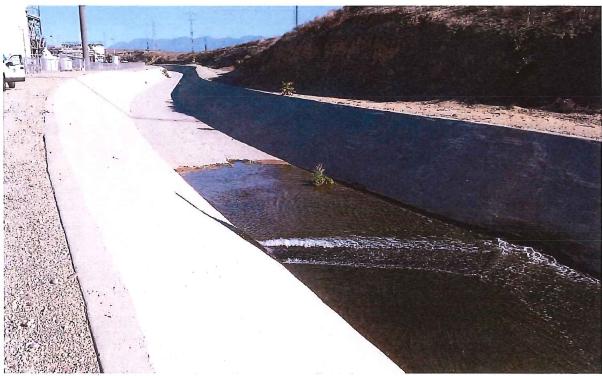

TOP IMAGE: CONCRETE-LINED CHANNEL IMMEDIATELY DOWNSTREAM OF RIALTO WWTP POINT OF DISCHARGE FACING DOWNSTREAM

BOTTOM IMAGE: CONCRETE-LINED CHANNEL IMMEDIATELY DOWNSTREAM OF RIALTO WWTP POINT OF DISCHARGE FACING UPSTREAM