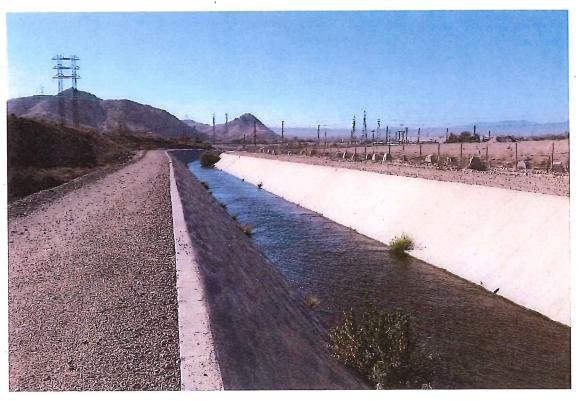

TOP IMAGE: AREA IMMEDIATELY UPSTREAM OF RIALTO WWTP POINT OF DISCHARGE FACING DOWNSTREAM (SOUTH) BOTTOM IMAGE: POINT OF VIEW AT RIALTO POINT OF DISCHARGE FACING UPSTREAM (NORTH)