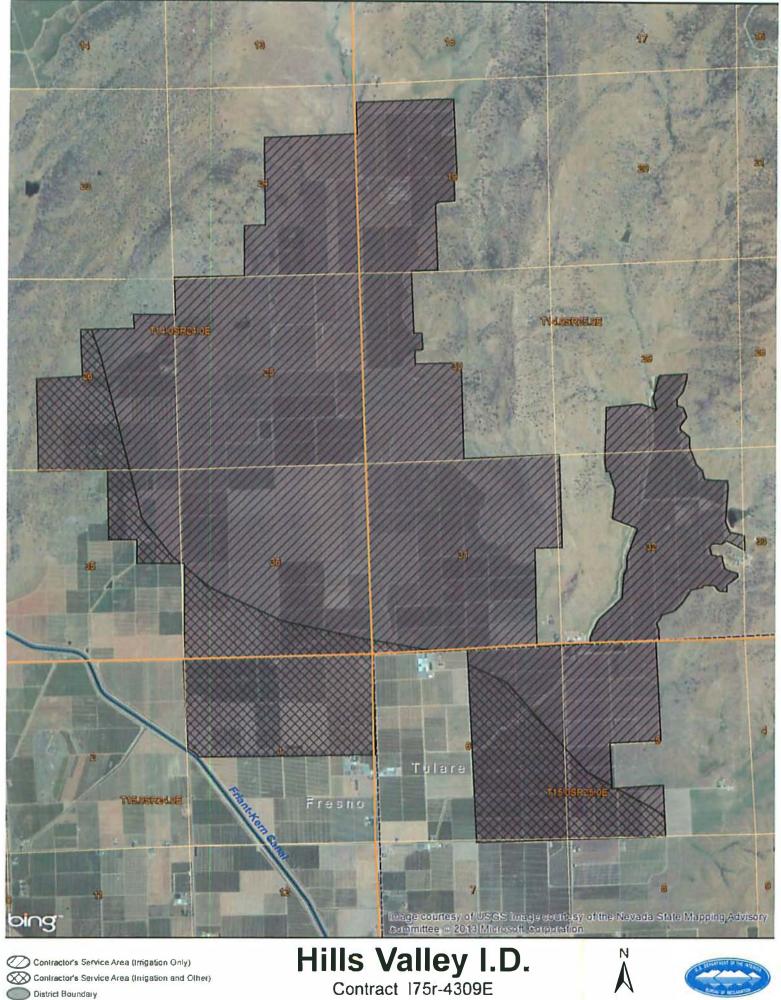

#### CONTRACTOR SERVICE AREA AND POINTS OF DIVERSION

3. Consistent with the Existing Contract, on or after the effective date of this Agreement, the Assigned Project Water will be delivered to Hills Valley's service area as shown on Exhibit "A" attached to this Agreement. Hills Valley will divert the Assigned Project Water from existing points of diversion located on the Friant-Kern Canal, or other points approved in writing by Reclamation.

Contractor's Service Area (Irrigation Only) Contractor's Service Area (Inigation and Other)

District Boundary

Exhibit A

0.25

Jate July 9, 2012
File Name N Districts\Contracts\hills\_valley\hills\_valley\_175r-4309A mxd