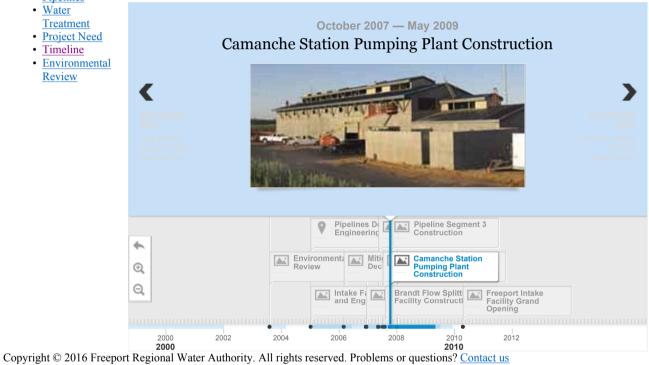

e Facility
- River Wall
- **Pipelines**
- Water **Treatment**
- Project Need
- Timeline
- Environmental Review





Home » Explore the Project » Timeline

- Overview
- Intake Facility
- River Wall
- **Pipelines**
- Water **Treatment**
- Project Need
- Timeline
- Environmental Review





Home » Explore the Project » Timeline

- Overview
- Intake Facility
- River Wall
- **Pipelines**
- Water Treatment
- Project Need
- Timeline
- Environmental Review





Home » Explore the Project » Timeline

- Overview
- Intake Facility
- River Wall
- **Pipelines**
- Water **Treatment**
- Project Need
- Timeline
- Environmental Review





Home » Explore the Project » Timeline

- Overview
- Intake Facility
- River Wall
- **Pipelines**
- Water **Treatment**
- Project Need
- Timeline
- Environmental Review





Home » Explore the Project » Timeline

- Overview
- Intake Facility
- River Wall
- **Pipelines**
- Water **Treatment**
- Project Need
- Timeline
- Environmental Review





Home » Explore the Project » Timeline

- Overview
- Intake Facility
- River Wall
- **Pipelines**
- Water **Treatment**
- Project Need
- Timeline
- Environmental Review





Home » Explore the Project » Timeline

- Overview
- Intake Facility
- River Wall
- **Pipelines**
- Water **Treatment**
- Project Need
- Timeline
- Environmental Review





Home » Explore the Project » Timeline

- Overview
- Intake Facility
- River Wall
- **Pipelines**
- Water **Treatment**
- Project Need
- Timeline
- Environmental Review





Home » Explore the Project » Timeline

- Overview
- Intake Facility
- River Wall
- **Pipelines**
- Water