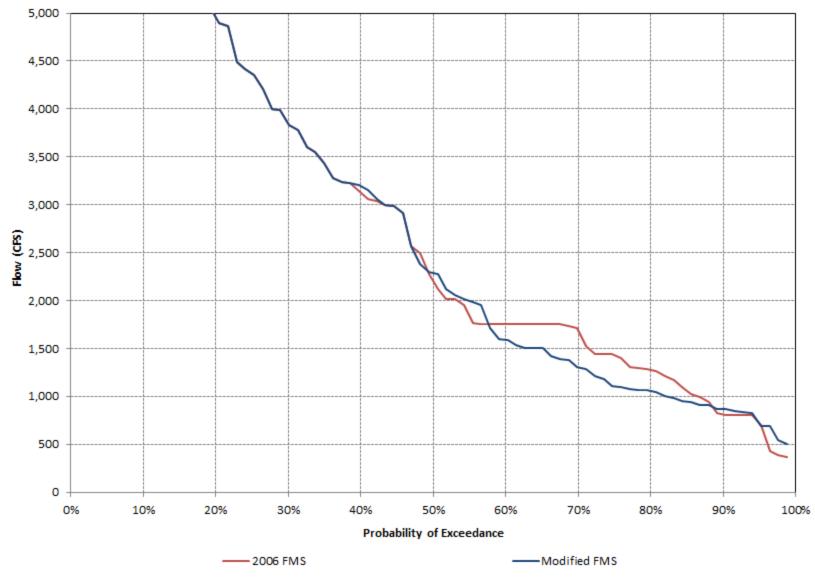

Exceedance Probability of End-of-May Folsom Reservoir Storage Exceedance Probability of End-of-September Folsom Reservoir Storage Exceedance Probability of End-of-November Folsom Reservoir Storage Exceedance Probability of End-of-December Folsom Reservoir Storage Exceedance Probability of American River Flow below Nimbus Dam for January Exceedance Probability of American River Flow below Nimbus Dam for February Exceedance Probability of American River Flow below Nimbus Dam for March Exceedance Probability of American River Flow below Nimbus Dam for April Exceedance Probability of American River Flow below Nimbus Dam for April

Exceedance Probability of American River Flow below Nimbus Dam for March

Exceedance Probability of American River Flow below Nimbus Dam for April

Exceedance Probability of American River Flow below Nimbus Dam for May