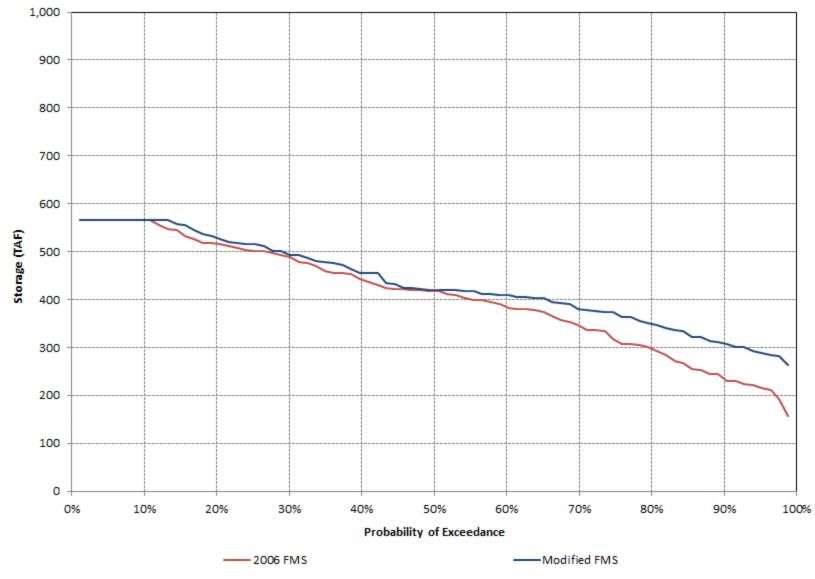

Exceedance Probability of End-of-December Folsom Reservoir Storage

Exceedance Probability of American River Flow below Nimbus Dam for January

Exceedance Probability of American River Flow below Nimbus Dam for February