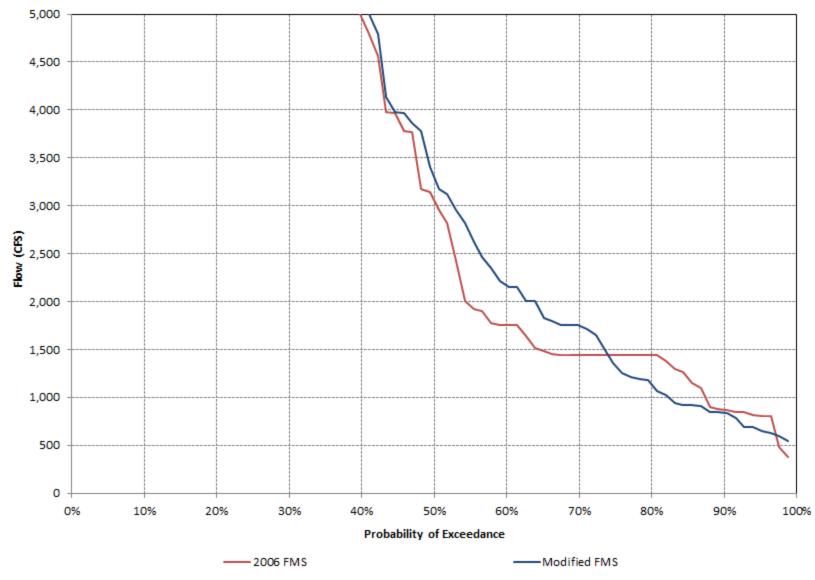

Exceedance Probability of End-of-May Folsom Reservoir Storage Exceedance Probability of End-of-September Folsom Reservoir Storage Exceedance Probability of End-of-November Folsom Reservoir Storage Exceedance Probability of End-of-December Folsom Reservoir Storage Exceedance Probability of American River Flow below Nimbus Dam for January Exceedance Probability of American River Flow below Nimbus Dam for February Exceedance Probability of American River Flow below Nimbus Dam for March Exceedance Probability of American River Flow below Nimbus Dam for April Exceedance Probability of American River Flow below Nimbus Dam for April

Exceedance Probability of American River Flow below Nimbus Dam for March

Exceedance Probability of American River Flow below Nimbus Dam for April

Exceedance Probability of American River Flow below Nimbus Dam for May