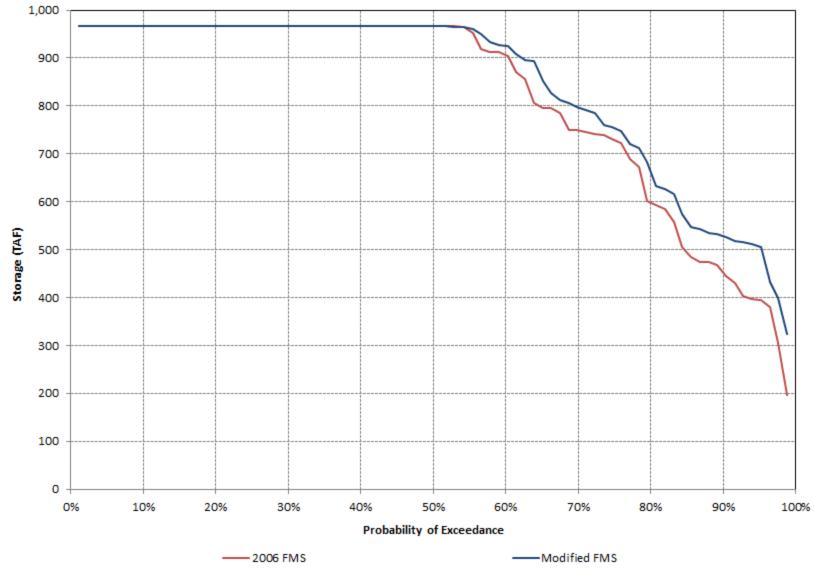

**EXHIBIT ARWA-402** 

Exceedance Probability of End-of-May Folsom Reservoir Storage

Exceedance Probability of End-of-September Folsom Reservoir Storage

Exceedance Probability of End-of-November Folsom Reservoir Storage