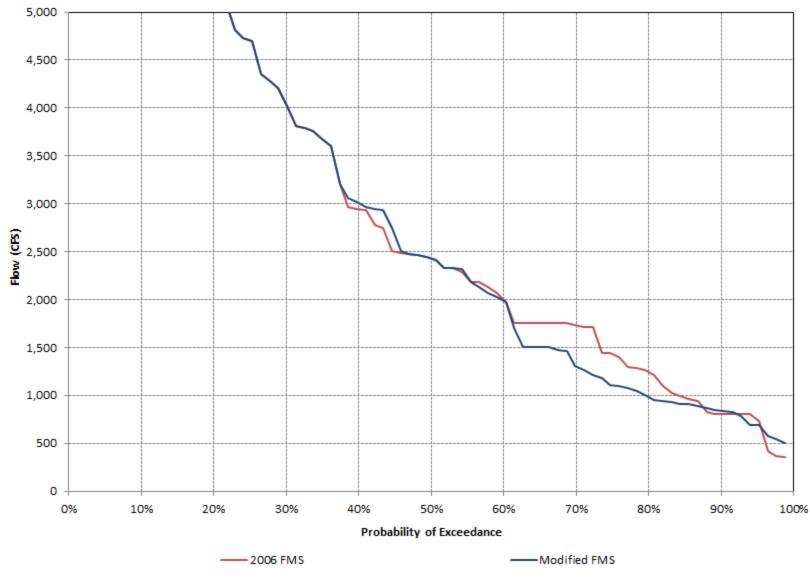

Exceedance Probability of End-of-May Folsom Reservoir Storage Exceedance Probability of End-of-September Folsom Reservoir Storage Exceedance Probability of End-of-November Folsom Reservoir Storage Exceedance Probability of End-of-December Folsom Reservoir Storage Exceedance Probability of American River Flow below Nimbus Dam for January Exceedance Probability of American River Flow below Nimbus Dam for February Exceedance Probability of American River Flow below Nimbus Dam for March Exceedance Probability of American River Flow below Nimbus Dam for April Exceedance Probability of American River Flow below Nimbus Dam for April

Exceedance Probability of American River Flow below Nimbus Dam for March

Exceedance Probability of American River Flow below Nimbus Dam for April

Exceedance Probability of American River Flow below Nimbus Dam for May