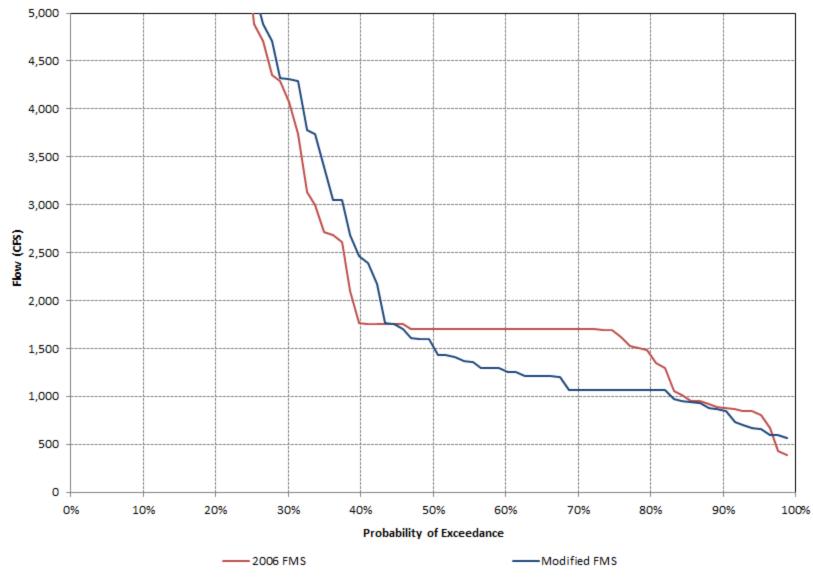

Exceedance Probability of End-of-May Folsom Reservoir Storage Exceedance Probability of End-of-September Folsom Reservoir Storage Exceedance Probability of End-of-November Folsom Reservoir Storage Exceedance Probability of End-of-December Folsom Reservoir Storage Exceedance Probability of American River Flow below Nimbus Dam for January Exceedance Probability of American River Flow below Nimbus Dam for February Exceedance Probability of American River Flow below Nimbus Dam for March Exceedance Probability of American River Flow below Nimbus Dam for April Exceedance Probability of American River Flow below Nimbus Dam for April

Exceedance Probability of End-of-December Folsom Reservoir Storage

Exceedance Probability of American River Flow below Nimbus Dam for January

Exceedance Probability of American River Flow below Nimbus Dam for February