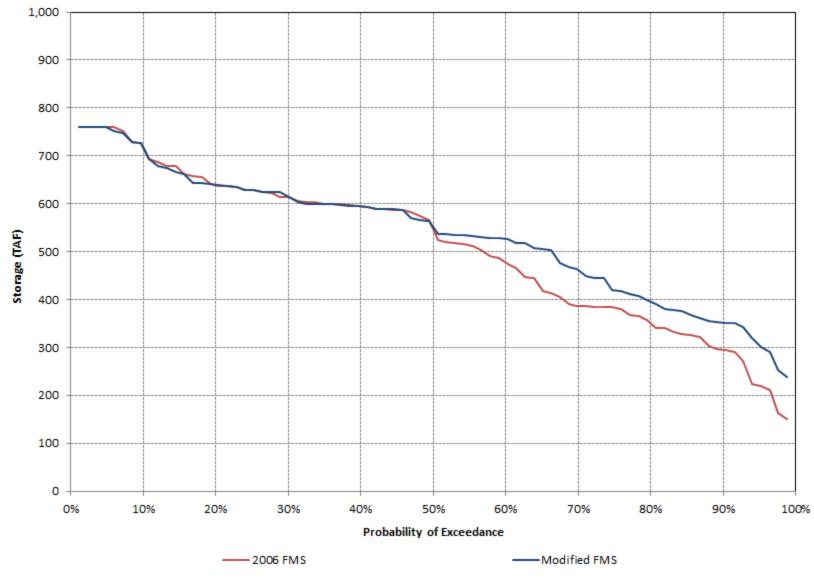

**EXHIBIT ARWA-402** 

Exceedance Probability of End-of-May Folsom Reservoir Storage

Exceedance Probability of End-of-September Folsom Reservoir Storage

Exceedance Probability of End-of-November Folsom Reservoir Storage