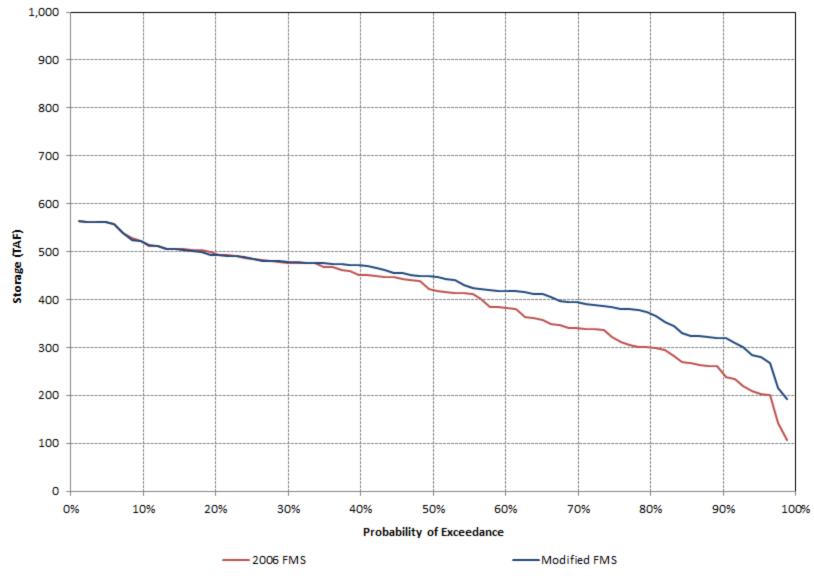

**EXHIBIT ARWA-402** 

Exceedance Probability of End-of-May Folsom Reservoir Storage

Exceedance Probability of End-of-September Folsom Reservoir Storage

Exceedance Probability of End-of-November Folsom Reservoir Storage

Exceedance Probability of End-of-December Folsom Reservoir Storage

Exceedance Probability of American River Flow below Nimbus Dam for January

Exceedance Probability of American River Flow below Nimbus Dam for February