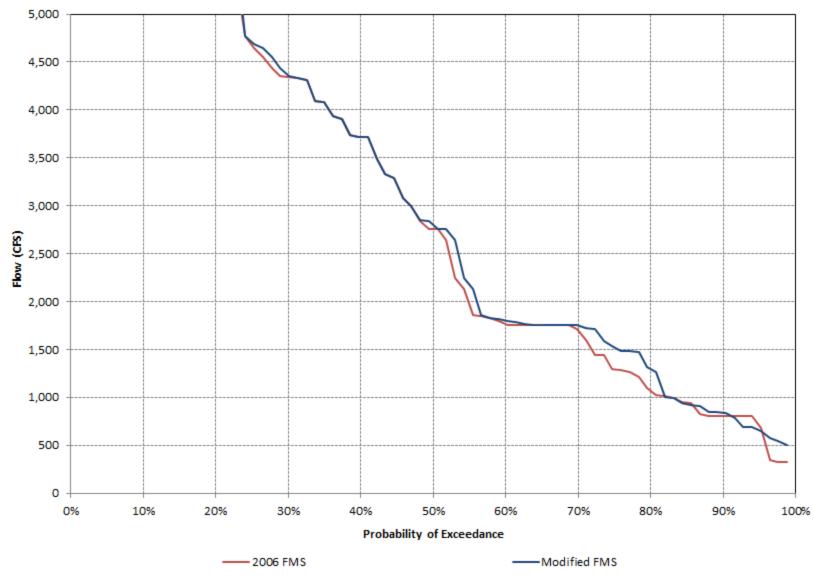

Exceedance Probability of End-of-May Folsom Reservoir Storage Exceedance Probability of End-of-September Folsom Reservoir Storage Exceedance Probability of End-of-November Folsom Reservoir Storage Exceedance Probability of End-of-December Folsom Reservoir Storage Exceedance Probability of American River Flow below Nimbus Dam for January Exceedance Probability of American River Flow below Nimbus Dam for February Exceedance Probability of American River Flow below Nimbus Dam for March Exceedance Probability of American River Flow below Nimbus Dam for April Exceedance Probability of American River Flow below Nimbus Dam for April

Exceedance Probability of American River Flow below Nimbus Dam for March

Exceedance Probability of American River Flow below Nimbus Dam for April

Exceedance Probability of American River Flow below Nimbus Dam for May