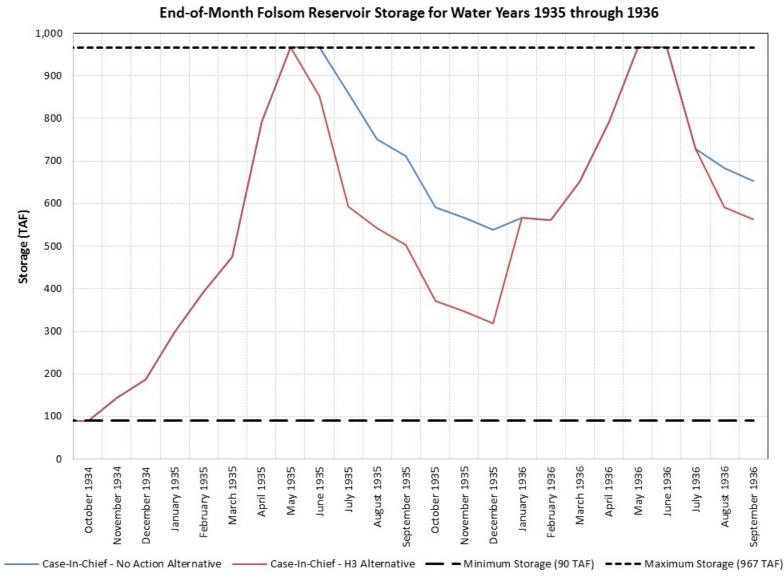

## Case-in-Chief – No Action v. Case-in-Chief – H3 Alternative End-of-Month Folsom Reservoir Storage 1935-1936

|                                        |                | End-of-Month Folsom Storage                          |                                            |                     |
|----------------------------------------|----------------|------------------------------------------------------|--------------------------------------------|---------------------|
| Water<br>Year<br>Type                  | Month          | Case-In-Chief -<br>No Action<br>Alternative<br>(TAF) | Case-In-Chief -<br>H3 Alternative<br>(TAF) | Difference<br>(TAF) |
| -71-                                   | October 1934   | 90                                                   | 90                                         | 0                   |
|                                        | November 1934  | 144                                                  | 144                                        | 0                   |
|                                        | December 1934  | 188                                                  | 188                                        | 0                   |
| 'n                                     | January 1935   | 297                                                  | 298                                        | 0                   |
| 193                                    | February 1935  | 392                                                  | 392                                        | 0                   |
| Water Year 1935 -<br>Dry Year          | March 1935     | 474                                                  | 474                                        | 0                   |
| 2 E                                    | April 1935     | 792                                                  | 792                                        | 0                   |
| ate                                    | May 1935       | 967                                                  | 967                                        | 0                   |
| ≥                                      | June 1935      | 967                                                  | 852                                        | -115                |
|                                        | July 1935      | 860                                                  | 593                                        | -267                |
|                                        | August 1935    | 751                                                  | 543                                        | -208                |
|                                        | September 1935 | 711                                                  | 503                                        | -208                |
|                                        | October 1935   | 592                                                  | 371                                        | -221                |
|                                        | November 1935  | 567                                                  | 347                                        | -220                |
|                                        | December 1935  | 540                                                  | 319                                        | -220                |
| 36 -<br>ear                            | January 1936   | 567                                                  | 567                                        | 0                   |
| 193<br>al Y                            | February 1936  | 562                                                  | 562                                        | 0                   |
| ear                                    | March 1936     | 651                                                  | 651                                        | 0                   |
| ŽŽ                                     | April 1936     | 792                                                  | 792                                        | 0                   |
| Water Year 1936 -<br>Below Normal Year | May 1936       | 967                                                  | 967                                        | 0                   |
|                                        | June 1936      | 967                                                  | 967                                        | 0                   |
|                                        | July 1936      | 728                                                  | 728                                        | 0                   |
|                                        | August 1936    | 683                                                  | 592                                        | -91                 |
|                                        | September 1936 | 653                                                  | 562                                        | -91                 |