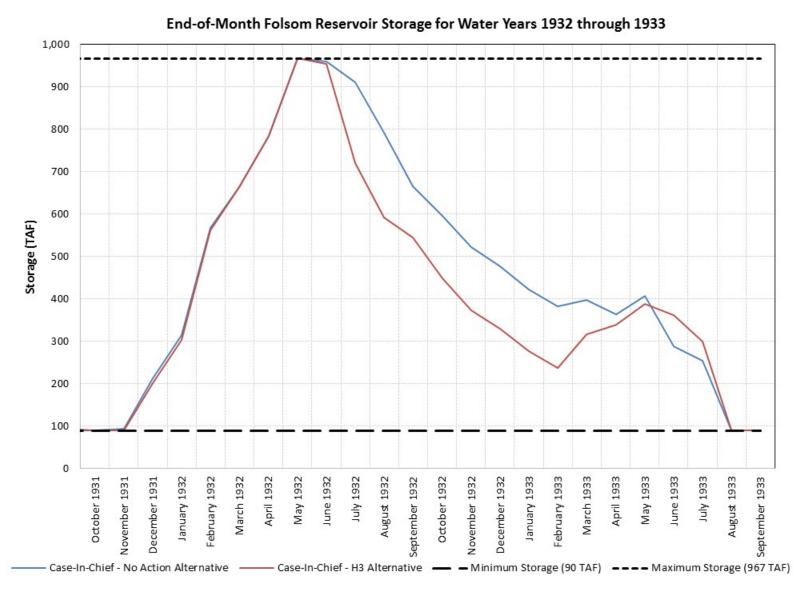

## Case-in-Chief – No Action v. Case-in-Chief – H3 Alternative End-of-Month Folsom Reservoir Storage 1932-1933

|                                  |                | End-of-Month Folsom Storage                          |                                            |                     |
|----------------------------------|----------------|------------------------------------------------------|--------------------------------------------|---------------------|
| Water<br>Year<br>Type            | Month          | Case-In-Chief -<br>No Action<br>Alternative<br>(TAF) | Case-In-Chief -<br>H3 Alternative<br>(TAF) | Difference<br>(TAF) |
| Турс                             | October 1931   | 90                                                   | 90                                         | 0                   |
|                                  | November 1931  | 94                                                   | 90                                         | -4                  |
|                                  | December 1931  | 213                                                  | 202                                        | -11                 |
|                                  | January 1932   | 314                                                  | 303                                        | -11                 |
| 933<br>ar                        | February 1932  | 567                                                  | 561                                        | -6                  |
| Water Year 1932<br>Critical Year | March 1932     | 664                                                  | 664                                        | 0                   |
| F ₹                              | April 1932     | 784                                                  | 784                                        | 0                   |
| Gii ge                           | May 1932       | 967                                                  | 967                                        | 0                   |
| ≩                                | June 1932      | 961                                                  | 954                                        | -6                  |
|                                  | July 1932      | 910                                                  | 721                                        | -190                |
|                                  | August 1932    | 792                                                  | 592                                        | -200                |
|                                  | September 1932 | 666                                                  | 545                                        | -121                |
|                                  | October 1932   | 595                                                  | 448                                        | -147                |
|                                  | November 1932  | 522                                                  | 374                                        | -148                |
|                                  | December 1932  | 477                                                  | 330                                        | -148                |
| 2                                | January 1933   | 423                                                  | 278                                        | -146                |
| 193<br>ear                       | February 1933  | 382                                                  | 237                                        | -145                |
| ear<br>al Y                      | March 1933     | 399                                                  | 316                                        | -83                 |
| Water Year 1933<br>Critical Year | April 1933     | 363                                                  | 339                                        | -25                 |
|                                  | May 1933       | 408                                                  | 388                                        | -20                 |
|                                  | June 1933      | 288                                                  | 362                                        | 75                  |
|                                  | July 1933      | 255                                                  | 300                                        | 45                  |
|                                  | August 1933    | 90                                                   | 90                                         | 0                   |
|                                  | September 1933 | 90                                                   | 90                                         | 0                   |