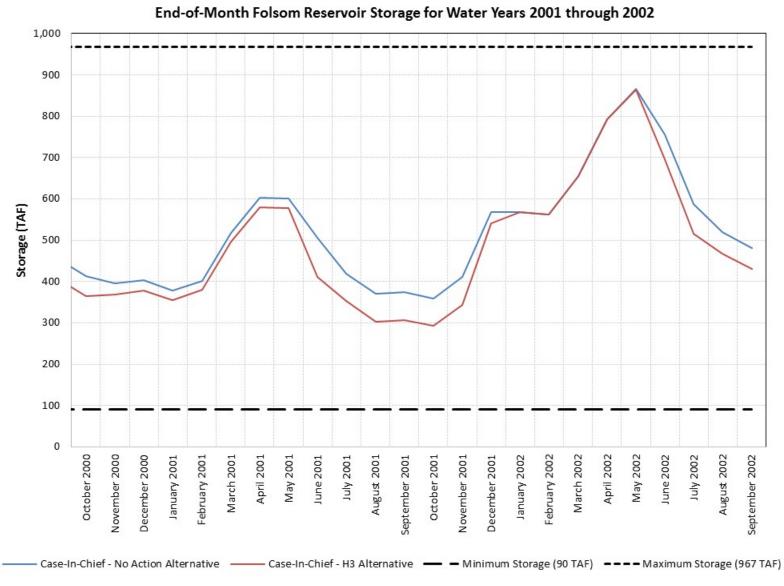

# Case-in-Chief – No Action v. Case-in-Chief – H3 Alternative End-of-Month Folsom Reservoir Storage 2001-2002

|                             |                | End-of-Month Folsom Storage                 |                                   |            |
|-----------------------------|----------------|---------------------------------------------|-----------------------------------|------------|
| Water<br>Year               |                | Case-In-Chief -<br>No Action<br>Alternative | Case-In-Chief -<br>H3 Alternative | Difference |
| Туре                        | Month          | (TAF)                                       | (TAF)                             | (TAF)      |
|                             | October 2000   | 413                                         | 365                               | -48        |
|                             | November 2000  | 395                                         | 369                               | -27        |
|                             | December 2000  | 403                                         | 378                               | -25        |
| 4                           | January 2001   | 379                                         | 356                               | -23        |
| 200                         | February 2001  | 402                                         | 380                               | -22        |
| Year                        | March 2001     | 518                                         | 495                               | -22        |
| Water Year 2001<br>Dry Year | April 2001     | 602                                         | 579                               | -23        |
| ate _                       | May 2001       | 600                                         | 578                               | -22        |
| ≥                           | June 2001      | 506                                         | 411                               | -95        |
|                             | July 2001      | 420                                         | 352                               | -67        |
|                             | August 2001    | 370                                         | 303                               | -67        |
|                             | September 2001 | 375                                         | 307                               | -68        |
|                             | October 2001   | 358                                         | 293                               | -66        |
|                             | November 2001  | 412                                         | 344                               | -68        |
|                             | December 2001  | 567                                         | 542                               | -25        |
| 2                           | January 2002   | 567                                         | 567                               | 0          |
| 200                         | February 2002  | 563                                         | 563                               | 0          |
| Yea                         | March 2002     | 655                                         | 655                               | 0          |
| Water Year 2002<br>Dry Year | April 2002     | 792                                         | 792                               | 0          |
|                             | May 2002       | 865                                         | 864                               | -2         |
|                             | June 2002      | 755                                         | 695                               | -60        |
|                             | July 2002      | 587                                         | 517                               | -70        |
|                             | August 2002    | 520                                         | 468                               | -52        |
|                             | September 2002 | 481                                         | 430                               | -51        |