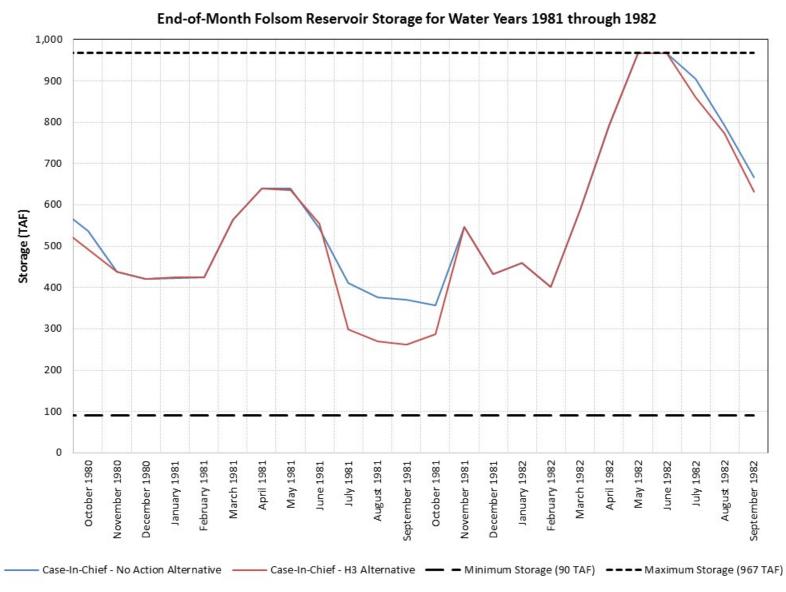

# Case-in-Chief – No Action v. Case-in-Chief – H3 Alternative End-of-Month Folsom Reservoir Storage 1981-1982

|                            |                | End-of-Month Folsom Storage                          |                                            |                     |
|----------------------------|----------------|------------------------------------------------------|--------------------------------------------|---------------------|
| Water<br>Year<br>Type      | Month          | Case-In-Chief -<br>No Action<br>Alternative<br>(TAF) | Case-In-Chief -<br>H3 Alternative<br>(TAF) | Difference<br>(TAF) |
| турс                       | October 1980   | 538                                                  | 492                                        | -46                 |
|                            | November 1980  | 437                                                  | 439                                        | 2                   |
| ear                        |                |                                                      |                                            | 1                   |
| Water Year 1981 - Dry Year | December 1980  | 420                                                  | 421                                        |                     |
| ۵                          | January 1981   | 423                                                  | 424                                        | 1                   |
| <u> </u>                   | February 1981  | 425                                                  | 425                                        | 0                   |
| 198                        | March 1981     | 563                                                  | 564                                        | 0                   |
| ā                          | April 1981     | 641                                                  | 640                                        | -1                  |
| ž                          | May 1981       | 640                                                  | 635                                        | -5                  |
| ate                        | June 1981      | 542                                                  | 555                                        | 13                  |
| ž                          | July 1981      | 411                                                  | 299                                        | -112                |
|                            | August 1981    | 377                                                  | 269                                        | -107                |
|                            | September 1981 | 370                                                  | 263                                        | -107                |
|                            | October 1981   | 358                                                  | 287                                        | -71                 |
| <b>=</b>                   | November 1981  | 546                                                  | 546                                        | 0                   |
| Ž                          | December 1981  | 433                                                  | 433                                        | 0                   |
| /et                        | January 1982   | 459                                                  | 459                                        | 0                   |
| 5                          | February 1982  | 402                                                  | 402                                        | 0                   |
| 982                        | March 1982     | 590                                                  | 590                                        | 0                   |
| r 19                       | April 1982     | 792                                                  | 792                                        | 0                   |
| Water Year 1982 - Wet Year | May 1982       | 967                                                  | 967                                        | 0                   |
|                            | June 1982      | 967                                                  | 967                                        | 0                   |
|                            | July 1982      | 905                                                  | 860                                        | -45                 |
|                            | August 1982    | 792                                                  | 772                                        | -20                 |
|                            | September 1982 | 667                                                  | 631                                        | -36                 |
| 5                          |                |                                                      |                                            |                     |