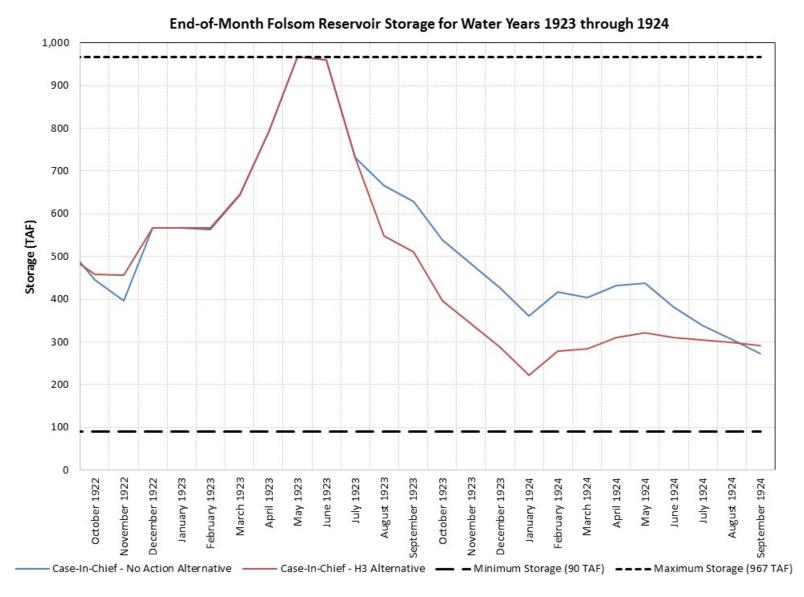

## Case-in-Chief – No Action v. Case-in-Chief – H3 Alternative End-of-Month Folsom Reservoir Storage 1923-1924

|                                        |                | End-of-Month Folsom Storage                 |                                   |            |
|----------------------------------------|----------------|---------------------------------------------|-----------------------------------|------------|
| Water<br>Year                          |                | Case-In-Chief -<br>No Action<br>Alternative | Case-In-Chief -<br>H3 Alternative | Difference |
| Туре                                   | Month          | (TAF)                                       | (TAF)                             | (TAF)      |
|                                        | October 1922   | 445                                         | 459                               | 14         |
|                                        | November 1922  | 396                                         | 457                               | 61         |
|                                        | December 1922  | 567                                         | 567                               | 0          |
| 23.                                    | January 1923   | 567                                         | 567                               | 0          |
| 9 E                                    | February 1923  | 564                                         | 567                               | 3          |
| Water Year 1923 -<br>Below Normal Year | March 1923     | 643                                         | 646                               | 3          |
| ŽŽ                                     | April 1923     | 792                                         | 792                               | 0          |
| 를 <u>불</u>                             | May 1923       | 967                                         | 967                               | 0          |
| ≽ a                                    | June 1923      | 960                                         | 960                               | 0          |
|                                        | July 1923      | 733                                         | 733                               | 0          |
|                                        | August 1923    | 667                                         | 548                               | -119       |
|                                        | September 1923 | 629                                         | 511                               | -118       |
|                                        | October 1923   | 538                                         | 396                               | -142       |
| ea                                     | November 1923  | 482                                         | 343                               | -139       |
| <u></u>                                | December 1923  | 426                                         | 287                               | -139       |
| Ę                                      | January 1924   | 361                                         | 222                               | -139       |
| ō                                      | February 1924  | 418                                         | 279                               | -139       |
| 24.                                    | March 1924     | 405                                         | 284                               | -121       |
| Water Year 1924 - Critical Year        | April 1924     | 432                                         | 309                               | -122       |
|                                        | May 1924       | 438                                         | 322                               | -116       |
|                                        | June 1924      | 381                                         | 311                               | -70        |
|                                        | July 1924      | 339                                         | 304                               | -35        |
| \$                                     | August 1924    | 306                                         | 300                               | -6         |
|                                        | September 1924 | 273                                         | 292                               | 19         |