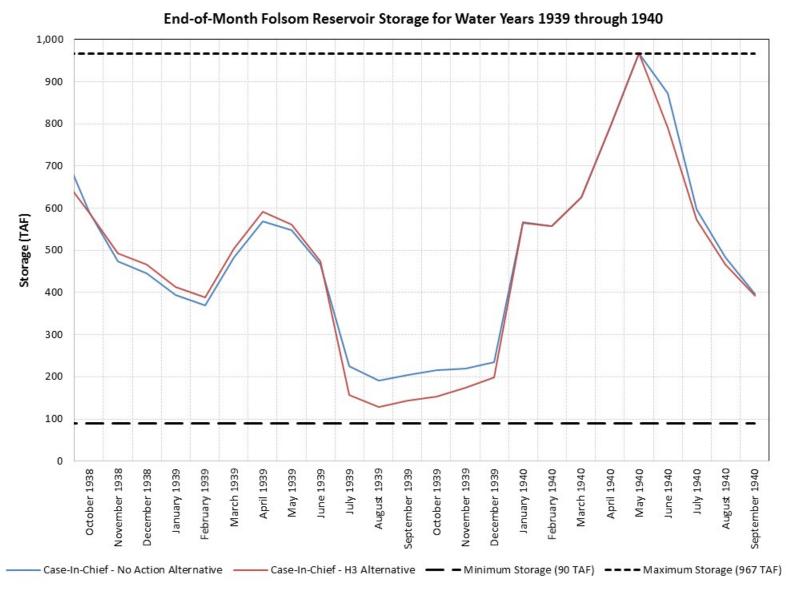

## Case-in-Chief – No Action v. Case-in-Chief – H3 Alternative End-of-Month Folsom Reservoir Storage 1939-1940

|                                        |                | End-of-Month Folsom Storage                          |                                            |                     |
|----------------------------------------|----------------|------------------------------------------------------|--------------------------------------------|---------------------|
| Water<br>Year<br>Type                  | Month          | Case-In-Chief -<br>No Action<br>Alternative<br>(TAF) | Case-In-Chief -<br>H3 Alternative<br>(TAF) | Difference<br>(TAF) |
|                                        | October 1938   | 592                                                  | 590                                        | -2                  |
|                                        | November 1938  | 474                                                  | 493                                        | 20                  |
|                                        | December 1938  | 446                                                  | 466                                        | 20                  |
| Water Year 1939 -<br>Below Normal Year | January 1939   | 395                                                  | 414                                        | 20                  |
| Water Year 1939<br>Selow Normal Yea    | February 1939  | 369                                                  | 389                                        | 20                  |
| ear                                    | March 1939     | 484                                                  | 504                                        | 20                  |
| Žž                                     | April 1939     | 570                                                  | 591                                        | 21                  |
| ate S                                  | May 1939       | 548                                                  | 561                                        | 13                  |
| ≽ a                                    | June 1939      | 466                                                  | 475                                        | 9                   |
|                                        | July 1939      | 225                                                  | 157                                        | -68                 |
|                                        | August 1939    | 191                                                  | 128                                        | -63                 |
|                                        | September 1939 | 205                                                  | 143                                        | -62                 |
|                                        | October 1939   | 215                                                  | 154                                        | -61                 |
|                                        | November 1939  | 220                                                  | 175                                        | -45                 |
|                                        | December 1939  | 235                                                  | 199                                        | -35                 |
| 40 -                                   | January 1940   | 567                                                  | 565                                        | -2                  |
| 19,<br>al y                            | February 1940  | 557                                                  | 557                                        | 0                   |
| ear                                    | March 1940     | 626                                                  | 626                                        | 0                   |
| Water Year 1940 -<br>Above Normal Year | April 1940     | 792                                                  | 792                                        | 0                   |
|                                        | May 1940       | 967                                                  | 967                                        | 0                   |
|                                        | June 1940      | 873                                                  | 791                                        | -82                 |
|                                        | July 1940      | 597                                                  | 573                                        | -24                 |
|                                        | August 1940    | 484                                                  | 467                                        | -17                 |
|                                        | September 1940 | 396                                                  | 392                                        | -4                  |