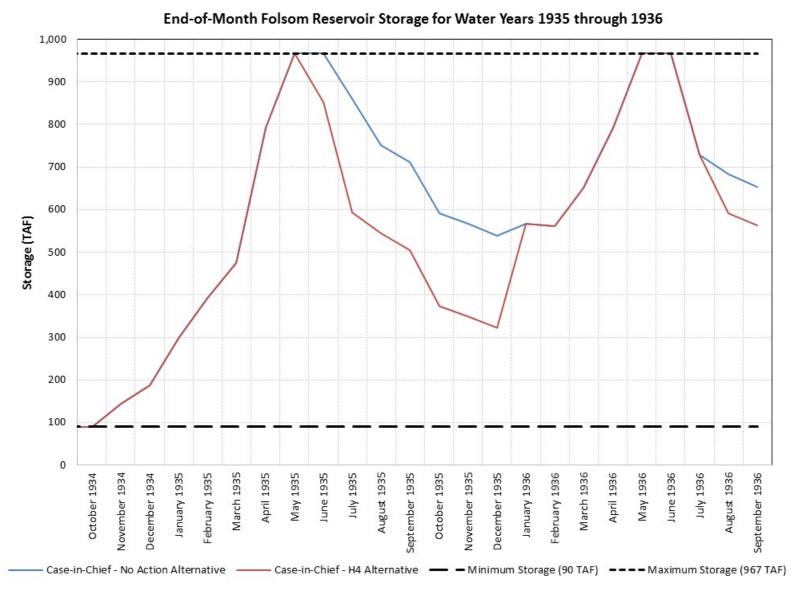

# Case-in-Chief – No Action v. Case-in-Chief – H4 Alternative End-of-Month Folsom Reservoir Storage 1935-1936

|                                        |                | End-of-Month Folsom Storage                          |                                            |                     |
|----------------------------------------|----------------|------------------------------------------------------|--------------------------------------------|---------------------|
| Water<br>Year<br>Type                  | Month          | Case-in-Chief -<br>No Action<br>Alternative<br>(TAF) | Case-in-Chief -<br>H4 Alternative<br>(TAF) | Difference<br>(TAF) |
|                                        | October 1934   | 90                                                   | 90                                         | 0                   |
|                                        | November 1934  | 144                                                  | 144                                        | 0                   |
|                                        | December 1934  | 188                                                  | 188                                        | 0                   |
| 'n                                     | January 1935   | 297                                                  | 298                                        | 0                   |
| 193                                    | February 1935  | 392                                                  | 392                                        | 0                   |
| Water Year 1935<br>Dry Year            | March 1935     | 474                                                  | 474                                        | 0                   |
| کے کے                                  | April 1935     | 792                                                  | 792                                        | 0                   |
| ate                                    | May 1935       | 967                                                  | 967                                        | 0                   |
| ≩                                      | June 1935      | 967                                                  | 853                                        | -114                |
|                                        | July 1935      | 860                                                  | 594                                        | -267                |
|                                        | August 1935    | 751                                                  | 544                                        | -207                |
|                                        | September 1935 | 711                                                  | 504                                        | -207                |
|                                        | October 1935   | 592                                                  | 373                                        | -219                |
|                                        | November 1935  | 567                                                  | 349                                        | -218                |
|                                        | December 1935  | 540                                                  | 322                                        | -218                |
| 36 -                                   | January 1936   | 567                                                  | 567                                        | 0                   |
| 193<br>al Y                            | February 1936  | 562                                                  | 562                                        | 0                   |
| ear                                    | March 1936     | 651                                                  | 651                                        | 0                   |
| Water Year 1936 -<br>Below Normal Year | April 1936     | 792                                                  | 792                                        | 0                   |
|                                        | May 1936       | 967                                                  | 967                                        | 0                   |
|                                        | June 1936      | 967                                                  | 967                                        | 0                   |
|                                        | July 1936      | 728                                                  | 728                                        | 0                   |
|                                        | August 1936    | 683                                                  | 592                                        | -91                 |
|                                        | September 1936 | 653                                                  | 562                                        | -91                 |