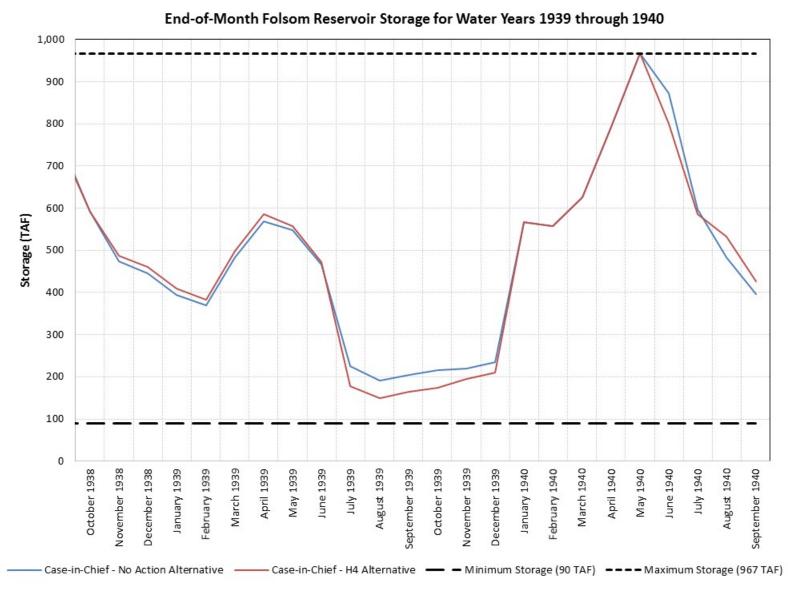

# Case-in-Chief – No Action v. Case-in-Chief – H4 Alternative End-of-Month Folsom Reservoir Storage 1939-1940

|                                        |                | End-of-Month Folsom Storage                          |                                            |                     |
|----------------------------------------|----------------|------------------------------------------------------|--------------------------------------------|---------------------|
| Water<br>Year<br>Type                  | Month          | Case-in-Chief -<br>No Action<br>Alternative<br>(TAF) | Case-in-Chief -<br>H4 Alternative<br>(TAF) | Difference<br>(TAF) |
| 11100                                  | October 1938   | 592                                                  | 592                                        | 0                   |
|                                        | November 1938  | 474                                                  | 488                                        | 14                  |
|                                        | December 1938  | 446                                                  | 460                                        | 14                  |
| 9 -                                    | January 1939   | 395                                                  | 409                                        | 14                  |
| 1939<br>176                            | February 1939  | 369                                                  | 383                                        | 14                  |
| Water Year 1939 -<br>Below Normal Year | March 1939     | 484                                                  | 498                                        | 14                  |
| Şē                                     | April 1939     | 570                                                  | 587                                        | 17                  |
| ate                                    | May 1939       | 548                                                  | 557                                        | 9                   |
| Me                                     | June 1939      | 466                                                  | 471                                        | 5                   |
|                                        | July 1939      | 225                                                  | 178                                        | -46                 |
|                                        | August 1939    | 191                                                  | 150                                        | -42                 |
|                                        | September 1939 | 205                                                  | 164                                        | -41                 |
|                                        | October 1939   | 215                                                  | 175                                        | -41                 |
|                                        | November 1939  | 220                                                  | 196                                        | -25                 |
|                                        | December 1939  | 235                                                  | 210                                        | -25                 |
| to-                                    | January 1940   | 567                                                  | 567                                        | 0                   |
| Water Year 1940 -<br>Above Normal Year | February 1940  | 557                                                  | 557                                        | 0                   |
| ear                                    | March 1940     | 626                                                  | 626                                        | 0                   |
| Σž                                     | April 1940     | 792                                                  | 792                                        | 0                   |
| rate                                   | May 1940       | 967                                                  | 967                                        | 0                   |
| W<br>Ab                                | June 1940      | 873                                                  | 800                                        | -73                 |
|                                        | July 1940      | 597                                                  | 586                                        | -11                 |
|                                        | August 1940    | 484                                                  | 533                                        | 49                  |
|                                        | September 1940 | 396                                                  | 427                                        | 31                  |