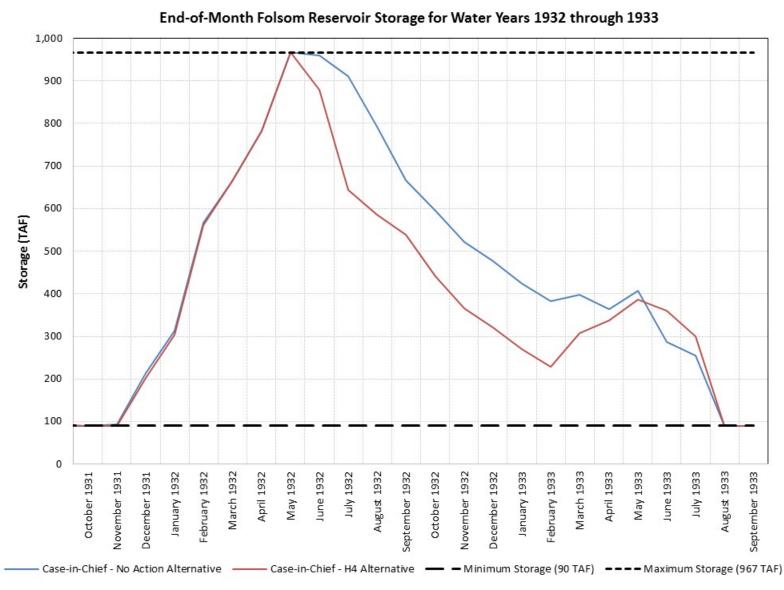

# Case-in-Chief – No Action v. Case-in-Chief – H4 Alternative End-of-Month Folsom Reservoir Storage 1932-1933

|                                  |                | End-of-Month F                                       |                                            |                     |
|----------------------------------|----------------|------------------------------------------------------|--------------------------------------------|---------------------|
| Water<br>Year<br>Type            | Month          | Case-in-Chief -<br>No Action<br>Alternative<br>(TAF) | Case-in-Chief -<br>H4 Alternative<br>(TAF) | Difference<br>(TAF) |
| туре                             | October 1931   | 90                                                   | 90                                         | 0                   |
|                                  | November 1931  | 94                                                   | 90                                         | -4                  |
|                                  |                | 213                                                  |                                            |                     |
|                                  | December 1931  |                                                      | 202                                        | -11                 |
| 32                               | January 1932   | 314                                                  | 303                                        | -11                 |
| Water Year 1932<br>Critical Year | February 1932  | 567                                                  | 561                                        | -6                  |
| <u>a</u> <u>a</u>                | March 1932     | 664                                                  | 664                                        | 0                   |
| Ę ij                             | April 1932     | 784                                                  | 784                                        | 0                   |
| ğ ö                              | May 1932       | 967                                                  | 967                                        | 0                   |
| \$                               | June 1932      | 961                                                  | 878                                        | -82                 |
|                                  | July 1932      | 910                                                  | 645                                        | -265                |
|                                  | August 1932    | 792                                                  | 585                                        | -207                |
|                                  | September 1932 | 666                                                  | 538                                        | -128                |
|                                  | October 1932   | 595                                                  | 442                                        | -154                |
|                                  | November 1932  | 522                                                  | 365                                        | -157                |
|                                  | December 1932  | 477                                                  | 321                                        | -156                |
| ,                                | January 1933   | 423                                                  | 269                                        | -154                |
| 193<br>ear                       | February 1933  | 382                                                  | 229                                        | -154                |
| F Z                              | March 1933     | 399                                                  | 308                                        | -91                 |
| Water Year 1933<br>Critical Year | April 1933     | 363                                                  | 338                                        | -26                 |
|                                  | May 1933       | 408                                                  | 387                                        | -21                 |
|                                  | June 1933      | 288                                                  | 361                                        | 73                  |
|                                  | July 1933      | 255                                                  | 299                                        | 45                  |
|                                  | August 1933    | 90                                                   | 90                                         | 0                   |
|                                  | September 1933 | 90                                                   | 90                                         | 0                   |