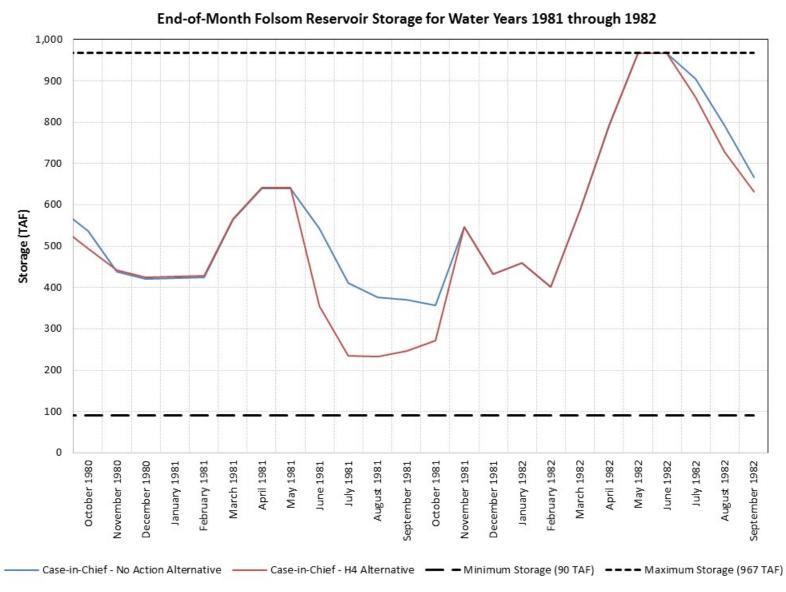

# Case-in-Chief – No Action v. Case-in-Chief – H4 Alternative End-of-Month Folsom Reservoir Storage 1981-1982

|                            |                | End-of-Month Folsom Storage                          |                                            |                     |
|----------------------------|----------------|------------------------------------------------------|--------------------------------------------|---------------------|
| Water<br>Year<br>Type      | Month          | Case-in-Chief -<br>No Action<br>Alternative<br>(TAF) | Case-in-Chief -<br>H4 Alternative<br>(TAF) | Difference<br>(TAF) |
| .,,,,                      | October 1980   | 538                                                  | 494                                        | -44                 |
|                            | November 1980  | 437                                                  | 441                                        | 4                   |
| eal                        | December 1980  | 420                                                  | 424                                        | 4                   |
| Water Year 1981 - Dry Year | January 1981   | 423                                                  | 426                                        | 3                   |
| <u> </u>                   | February 1981  | 425                                                  | 428                                        | 3                   |
| 981                        | March 1981     | 563                                                  | 566                                        | 3                   |
| , i                        | April 1981     | 641                                                  | 642                                        | 2                   |
| , e                        | May 1981       | 640                                                  | 641                                        | 1                   |
| ter                        | June 1981      | 542                                                  | 355                                        | -187                |
| ¥a                         | July 1981      | 411                                                  | 235                                        | -176                |
|                            | August 1981    | 377                                                  | 233                                        | -144                |
|                            | September 1981 | 370                                                  | 247                                        | -123                |
|                            | October 1981   | 358                                                  | 271                                        | -86                 |
| <b>a</b>                   | November 1981  | 546                                                  | 546                                        | 0                   |
| , e                        | December 1981  | 433                                                  | 433                                        | 0                   |
| ۷et                        | January 1982   | 459                                                  | 459                                        | 0                   |
|                            | February 1982  | 402                                                  | 402                                        | 0                   |
| Water Year 1982 - Wet Year | March 1982     | 590                                                  | 590                                        | 0                   |
|                            | April 1982     | 792                                                  | 792                                        | 0                   |
|                            | May 1982       | 967                                                  | 967                                        | 0                   |
|                            | June 1982      | 967                                                  | 967                                        | 0                   |
|                            | July 1982      | 905                                                  | 859                                        | -45                 |
|                            | August 1982    | 792                                                  | 728                                        | -64                 |
|                            | September 1982 | 667                                                  | 632                                        | -36                 |