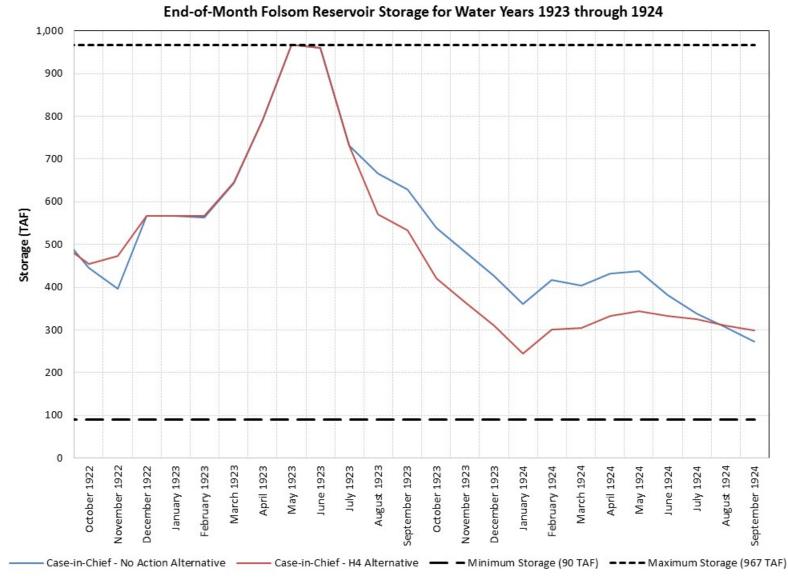

# Case-in-Chief – No Action v. Case-in-Chief – H4 Alternative End-of-Month Folsom Reservoir Storage 1923-1924

|                                        |                | End-of-Month Folsom Storage Case-in-Chief - |                                   |            |
|----------------------------------------|----------------|---------------------------------------------|-----------------------------------|------------|
| Water<br>Year                          |                | No Action<br>Alternative                    | Case-in-Chief -<br>H4 Alternative | Difference |
| Туре                                   | Month          | (TAF)                                       | (TAF)                             | (TAF)      |
|                                        | October 1922   | 445                                         | 455                               | 11         |
|                                        | November 1922  | 396                                         | 474                               | 77         |
|                                        | December 1922  | 567                                         | 567                               | 0          |
| Water Year 1923 -<br>Below Normal Year | January 1923   | 567                                         | 567                               | 0          |
| Water Year 1923<br>Selow Normal Yea    | February 1923  | 564                                         | 567                               | 3          |
| ear                                    | March 1923     | 643                                         | 646                               | 3          |
| Σž                                     | April 1923     | 792                                         | 792                               | 0          |
| g at                                   | May 1923       | 967                                         | 967                               | 0          |
| ≽ a                                    | June 1923      | 960                                         | 960                               | 0          |
|                                        | July 1923      | 733                                         | 733                               | 0          |
|                                        | August 1923    | 667                                         | 571                               | -95        |
|                                        | September 1923 | 629                                         | 534                               | -95        |
| _                                      | October 1923   | 538                                         | 420                               | -118       |
| ea                                     | November 1923  | 482                                         | 364                               | -118       |
| <u>=</u>                               | December 1923  | 426                                         | 311                               | -115       |
| ij                                     | January 1924   | 361                                         | 245                               | -115       |
| ភ                                      | February 1924  | 418                                         | 300                               | -117       |
| 24                                     | March 1924     | 405                                         | 305                               | -100       |
| Water Year 1924 - Critical Year        | April 1924     | 432                                         | 333                               | -99        |
|                                        | May 1924       | 438                                         | 345                               | -93        |
|                                        | June 1924      | 381                                         | 333                               | -47        |
|                                        | July 1924      | 339                                         | 324                               | -15        |
| >                                      | August 1924    | 306                                         | 310                               | 4          |
|                                        | September 1924 | 273                                         | 300                               | 27         |