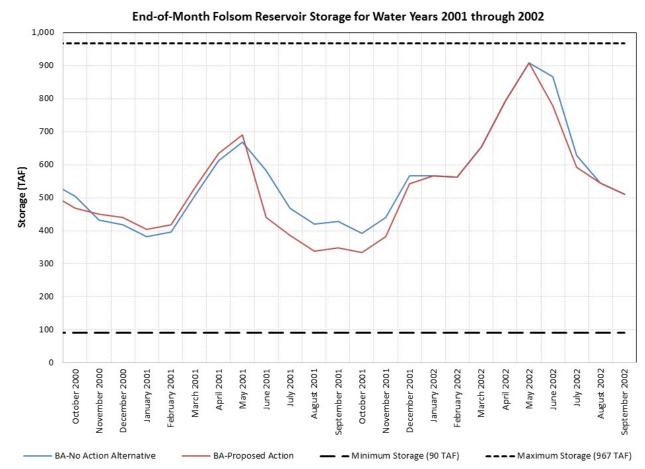

## Biological Assessment – No Action v. Biological Assessment – Proposed Action Q0 (Current Climate) End-of-Month Folsom Reservoir Storage 2001-2002

|                            |                | End-of-Month Folsom Storage |             |            |
|----------------------------|----------------|-----------------------------|-------------|------------|
| Water                      |                | BA-No Action                | BA-Proposed | 10.0000    |
| Year                       |                | Alternative                 | Action      | Difference |
| Type                       | Month          | (TAF)                       | (TAF)       | (TAF)      |
|                            | October 2000   | 504                         | 469         | -35        |
| <u>_</u>                   | November 2000  | 432                         | 451         | 19         |
| Ϋ́e                        | December 2000  | 419                         | 439         | 20         |
| Water Year 2001 - Dry Year | January 2001   | 383                         | 404         | 21         |
| Ξ                          | February 2001  | 396                         | 418         | 22         |
| 00                         | March 2001     | 507                         | 529         | 22         |
| ar 2                       | April 2001     | 612                         | 634         | 22         |
| Υ <sub>e</sub>             | May 2001       | 668                         | 690         | 22         |
| ter                        | June 2001      | 581                         | 440         | -141       |
| Wa                         | July 2001      | 468                         | 385         | -83        |
|                            | August 2001    | 420                         | 338         | -82        |
|                            | September 2001 | 429                         | 347         | -82        |
|                            | October 2001   | 392                         | 334         | -58        |
| <b>=</b>                   | November 2001  | 441                         | 383         | -58        |
| Yes                        | December 2001  | 567                         | 543         | -24        |
| ) I                        | January 2002   | 567                         | 567         | 0          |
|                            | February 2002  | 563                         | 563         | 0          |
| 00                         | March 2002     | 655                         | 655         | 0          |
| Water Year 2002 - Dry Year | April 2002     | 792                         | 792         | 0          |
|                            | May 2002       | 909                         | 909         | 0          |
| ter                        | June 2002      | 867                         | 778         | -89        |
| Wa                         | July 2002      | 628                         | 592         | -36        |
|                            | August 2002    | 545                         | 545         | 0          |
|                            | September 2002 | 511                         | 511         | 0          |