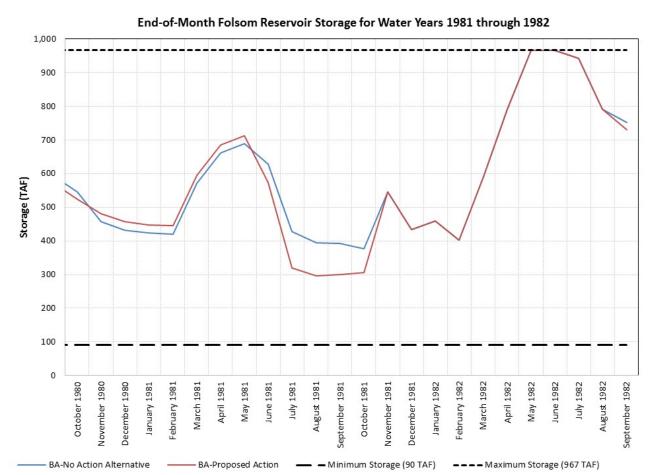

## Biological Assessment – No Action v. Biological Assessment – Proposed Action Q0 (Current Climate) End-of-Month Folsom Reservoir Storage 1981-1982

| 2000                       |                | End-of-Month Folsom Storage |                       |            |
|----------------------------|----------------|-----------------------------|-----------------------|------------|
| Water                      |                | BA-No Action<br>Alternative | BA-Proposed<br>Action | D.tt       |
| Year                       |                |                             |                       | Difference |
| Type                       | Month          | (TAF)                       | (TAF)                 | (TAF)      |
|                            | October 1980   | 546                         | 524                   | -21        |
| <b>a</b>                   | November 1980  | 457                         | 481                   | 24         |
| Ye                         | December 1980  | 432                         | 456                   | 24         |
| Dry                        | January 1981   | 424                         | 448                   | 24         |
|                            | February 1981  | 421                         | 445                   | 24         |
| 86                         | March 1981     | 570                         | 594                   | 24         |
| ar 1                       | April 1981     | 662                         | 685                   | 23         |
| Water Year 1981 - Dry Year | May 1981       | 690                         | 712                   | 22         |
| ter                        | June 1981      | 629                         | 574                   | -55        |
| Wa                         | July 1981      | 427                         | 320                   | -108       |
|                            | August 1981    | 394                         | 296                   | -98        |
|                            | September 1981 | 392                         | 300                   | -93        |
|                            | October 1981   | 376                         | 306                   | -70        |
| æ                          | November 1981  | 546                         | 546                   | 0          |
| Ye                         | December 1981  | 433                         | 433                   | 0          |
| Vet                        | January 1982   | 459                         | 459                   | 0          |
| >                          | February 1982  | 402                         | 402                   | 0          |
| 382                        | March 1982     | 590                         | 590                   | 0          |
| 113                        | April 1982     | 792                         | 792                   | 0          |
| Water Year 1982 - Wet Year | May 1982       | 967                         | 967                   | 0          |
| ie.                        | June 1982      | 967                         | 967                   | 0          |
| N al                       | July 1982      | 942                         | 942                   | 0          |
| _                          | August 1982    | 792                         | 792                   | 0          |
|                            | September 1982 | 752                         | 731                   | -21        |