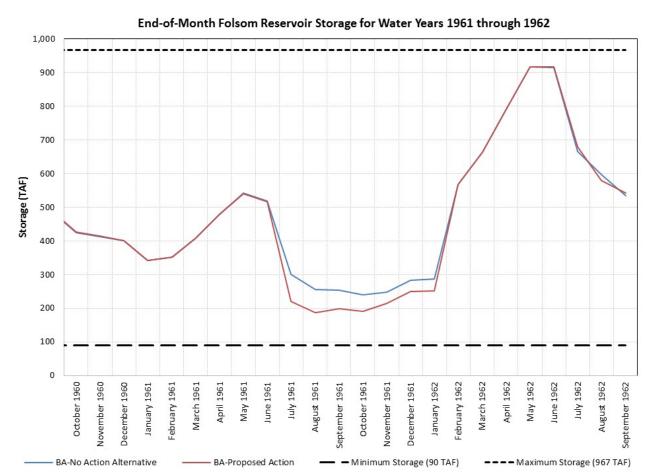

## Biological Assessment – No Action v. Biological Assessment – Proposed Action Q0 (Current Climate) End-of-Month Folsom Reservoir Storage 1961-1962

| 2000                                   |                | End-of-Month Folsom Storage |                       |            |
|----------------------------------------|----------------|-----------------------------|-----------------------|------------|
| Water<br>Year                          |                | BA-No Action<br>Alternative | BA-Proposed<br>Action | Difference |
| Type                                   | Month          | (TAF)                       | (TAF)                 | (TAF)      |
|                                        | October 1960   | 425                         | 427                   | 2          |
| <b>=</b>                               | November 1960  | 413                         | 414                   | 1          |
| Water Year 1961 - Dry Year             | December 1960  | 401                         | 402                   | 1          |
| Ory                                    | January 1961   | 342                         | 342                   | 0          |
| -                                      | February 1961  | 351                         | 351                   | 0          |
| 96                                     | March 1961     | 410                         | 410                   | 0          |
| ar 1                                   | April 1961     | 480                         | 479                   | -1         |
| ₹<br>e                                 | May 1961       | 543                         | 541                   | -1         |
| ter                                    | June 1961      | 519                         | 517                   | -2         |
| Wa                                     | July 1961      | 300                         | 220                   | -80        |
|                                        | August 1961    | 256                         | 188                   | -68        |
|                                        | September 1961 | 253                         | 200                   | -54        |
|                                        | October 1961   | 240                         | 190                   | -50        |
|                                        | November 1961  | 249                         | 215                   | -34        |
| v20 20                                 | December 1961  | 283                         | 249                   | -34        |
| eal                                    | January 1962   | 287                         | 252                   | -35        |
| 196<br>al Y                            | February 1962  | 567                         | 567                   | 0          |
| ear                                    | March 1962     | 664                         | 664                   | 0          |
| ZZ                                     | April 1962     | 792                         | 792                   | 0          |
| Water Year 1962 -<br>Below Normal Year | May 1962       | 916                         | 917                   | 0          |
| W Be                                   | June 1962      | 916                         | 917                   | 1          |
|                                        | July 1962      | 666                         | 679                   | 13         |
|                                        | August 1962    | 598                         | 580                   | -17        |
|                                        | September 1962 | 535                         | 543                   | 8          |