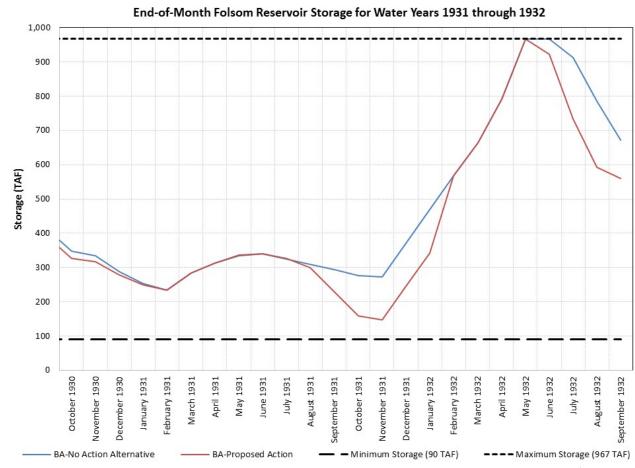

### Biological Assessment – No Action v. Biological Assessment – Proposed Action Q0 (Current Climate) End-of-Month Folsom Reservoir Storage 1931-1932

|                                 |                | End-of-Month Folsom Storage |             |            |
|---------------------------------|----------------|-----------------------------|-------------|------------|
| Water                           |                | BA-No Action                | BA-Proposed |            |
| Year                            |                | Alternative                 | Action      | Difference |
| Туре                            | Month          | (TAF)                       | (TAF)       | (TAF)      |
|                                 | October 1930   | 348                         | 327         | -20        |
| ea                              | November 1930  | 333                         | 318         | -16        |
| <u>=</u>                        | December 1930  | 288                         | 279         | -9         |
| ij                              | January 1931   | 253                         | 249         | -3         |
| Ö                               | February 1931  | 234                         | 235         | 1          |
| 31.                             | March 1931     | 284                         | 284         | 1          |
| 13                              | April 1931     | 312                         | 313         | 1          |
| ear                             | May 1931       | 335                         | 335         | 1          |
| <u></u>                         | June 1931      | 340                         | 341         | 0          |
| Water Year 1931 - Critical Year | July 1931      | 325                         | 326         | 0          |
| 3                               | August 1931    | 309                         | 300         | -9         |
|                                 | September 1931 | 294                         | 229         | -65        |
|                                 | October 1931   | 277                         | 159         | -119       |
| <u> </u>                        | November 1931  | 273                         | 146         | -127       |
| Yea                             | December 1931  | 370                         | 246         | -124       |
| )T                              | January 1932   | 469                         | 342         | -126       |
| Ξ.                              | February 1932  | 567                         | 567         | 0          |
| 932                             | March 1932     | 664                         | 664         | 0          |
| 1.1                             | April 1932     | 792                         | 792         | 0          |
| Water Year 1932 - Dry Year      | May 1932       | 967                         | 967         | 0          |
| ter                             | June 1932      | 967                         | 922         | -45        |
| Wa                              | July 1932      | 912                         | 734         | -178       |
| -                               | August 1932    | 785                         | 592         | -193       |
|                                 | September 1932 | 672                         | 559         | -113       |