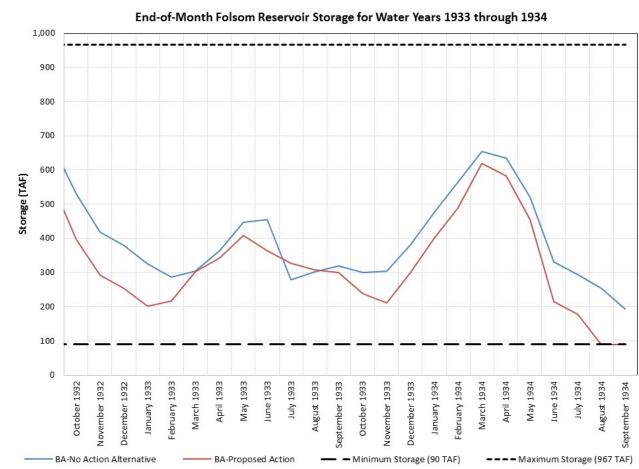

# Biological Assessment – No Action v. Biological Assessment – Proposed Action Q0 (Current Climate) End-of-Month Folsom Reservoir Storage 1933-1934

|                                 |                | End-of-Month Folsom Storage |             |            |
|---------------------------------|----------------|-----------------------------|-------------|------------|
| Water                           |                | BA-No Action                | BA-Proposed | 20020      |
| Year                            |                | Alternative                 | Action      | Difference |
| Type                            | Month          | (TAF)                       | (TAF)       | (TAF)      |
|                                 | October 1932   | 530                         | 397         | -133       |
| ea                              | November 1932  | 417                         | 291         | -126       |
| <del> </del>                    | December 1932  | 379                         | 253         | -126       |
| iţi                             | January 1933   | 325                         | 201         | -123       |
| Ö                               | February 1933  | 286                         | 218         | -69        |
| 33                              | March 1933     | 304                         | 301         | -3         |
| 13                              | April 1933     | 364                         | 343         | -21        |
| ear                             | May 1933       | 447                         | 408         | -39        |
| Ž                               | June 1933      | 455                         | 364         | -92        |
| Water Year 1933 - Critical Year | July 1933      | 278                         | 328         | 50         |
| 3                               | August 1933    | 303                         | 307         | 4          |
|                                 | September 1933 | 320                         | 300         | -20        |
| 100                             | October 1933   | 300                         | 239         | -61        |
| ear                             | November 1933  | 303                         | 212         | -92        |
| <u>~</u>                        | December 1933  | 382                         | 300         | -82        |
| ţį                              | January 1934   | 477                         | 400         | -76        |
| 5                               | February 1934  | 565                         | 490         | -75        |
| 34                              | March 1934     | 655                         | 619         | -36        |
| Water Year 1934 - Critical Year | April 1934     | 634                         | 583         | -51        |
|                                 | May 1934       | 521                         | 454         | -67        |
|                                 | June 1934      | 331                         | 216         | -115       |
| ate                             | July 1934      | 294                         | 178         | -116       |
| 3                               | August 1934    | 254                         | 90          | -164       |
|                                 | September 1934 | 194                         | 90          | -104       |