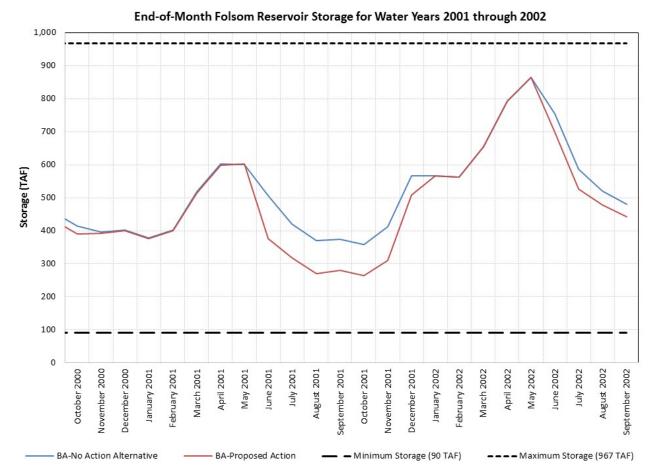

# Biological Assessment – No Action v. Biological Assessment – Proposed Action Q5 (Central Tendency Climate) End-of-Month Folsom Reservoir Storage 2001-2002

|                            |                | End-of-Month Folsom Storage |             |            |
|----------------------------|----------------|-----------------------------|-------------|------------|
| Water                      |                | BA-No Action                | BA-Proposed |            |
| Year                       |                | Alternative                 | Action      | Difference |
| Type                       | Month          | (TAF)                       | (TAF)       | (TAF)      |
|                            | October 2000   | 413                         | 390         | -23        |
| <b>a</b>                   | November 2000  | 395                         | 393         | -3         |
| Υe                         | December 2000  | 403                         | 400         | -3         |
| Dry                        | January 2001   | 379                         | 376         | -3         |
| -                          | February 2001  | 402                         | 399         | -3         |
| 00                         | March 2001     | 518                         | 514         | -3         |
| ar 2                       | April 2001     | 602                         | 598         | -4         |
| Water Year 2001 - Dry Year | May 2001       | 600                         | 601         | 1          |
| ıter                       | June 2001      | 506                         | 376         | -130       |
| Wa                         | July 2001      | 420                         | 318         | -101       |
|                            | August 2001    | 370                         | 271         | -99        |
|                            | September 2001 | 375                         | 280         | -95        |
|                            | October 2001   | 358                         | 263         | -95        |
| <b>=</b>                   | November 2001  | 412                         | 310         | -102       |
| Ye                         | December 2001  | 567                         | 508         | -59        |
| )ry                        | January 2002   | 567                         | 567         | 0          |
| 2 - [                      | February 2002  | 563                         | 563         | 0          |
| Water Year 2002 - Dry Year | March 2002     | 655                         | 655         | 0          |
|                            | April 2002     | 792                         | 792         | 0          |
|                            | May 2002       | 865                         | 864         | -1         |
|                            | June 2002      | 755                         | 698         | -57        |
| Wa                         | July 2002      | 587                         | 527         | -59        |
| 1000                       | August 2002    | 520                         | 479         | -41        |
|                            | September 2002 | 481                         | 441         | -40        |