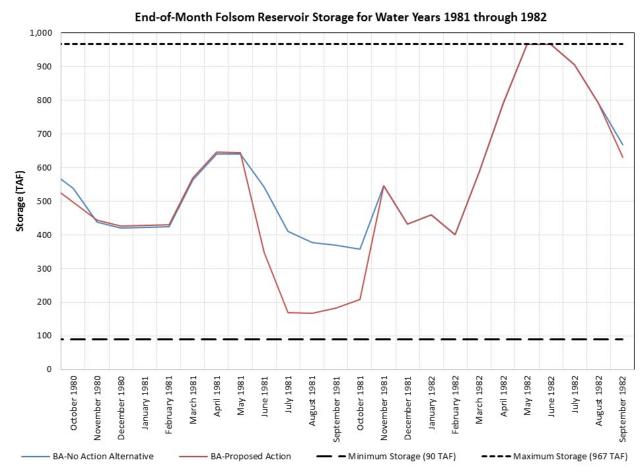

# Biological Assessment – No Action v. Biological Assessment – Proposed Action Q5 (Central Tendency Climate) End-of-Month Folsom Reservoir Storage 1981-1982

| 200000                     |                | End-of-Month F |             |            |
|----------------------------|----------------|----------------|-------------|------------|
| Water                      |                | BA-No Action   | BA-Proposed |            |
| Year                       |                | Alternative    | Action      | Difference |
| Type                       | Month          | (TAF)          | (TAF)       | (TAF)      |
|                            | October 1980   | 538            | 496         | -42        |
| <b>a</b>                   | November 1980  | 437            | 444         | 6          |
| χe.                        | December 1980  | 420            | 426         | 6          |
| Dry                        | January 1981   | 423            | 429         | 6          |
|                            | February 1981  | 425            | 431         | 6          |
| 86                         | March 1981     | 563            | 569         | 6          |
| ar 1                       | April 1981     | 641            | 646         | 5          |
| Water Year 1981 - Dry Year | May 1981       | 640            | 645         | 5          |
| ter                        | June 1981      | 542            | 349         | -193       |
| Wa                         | July 1981      | 411            | 169         | -242       |
|                            | August 1981    | 377            | 168         | -208       |
|                            | September 1981 | 370            | 184         | -187       |
|                            | October 1981   | 358            | 208         | -150       |
| a a                        | November 1981  | 546            | 546         | 0          |
| Ye                         | December 1981  | 433            | 433         | 0          |
| Vet                        | January 1982   | 459            | 459         | 0          |
| ٠.                         | February 1982  | 402            | 402         | 0          |
| 982                        | March 1982     | 590            | 590         | 0          |
| 113                        | April 1982     | 792            | 792         | 0          |
| Water Year 1982 - Wet Year | May 1982       | 967            | 967         | 0          |
| ter                        | June 1982      | 967            | 967         | 0          |
| N at                       | July 1982      | 905            | 905         | 0          |
| _                          | August 1982    | 792            | 792         | 0          |
|                            | September 1982 | 667            | 631         | -37        |