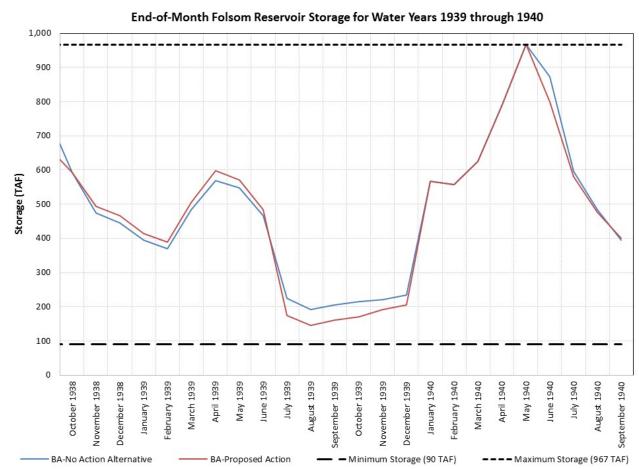

# Biological Assessment – No Action v. Biological Assessment – Proposed Action Q5 (Central Tendency Climate) End-of-Month Folsom Reservoir Storage 1939-1940

|                                        |                | End-of-Month Folsom Storage |             |            |
|----------------------------------------|----------------|-----------------------------|-------------|------------|
| Water                                  |                | BA-No Action                | BA-Proposed | 20.000     |
| Year                                   |                | Alternative                 | Action      | Difference |
| Type                                   | Month          | (TAF)                       | (TAF)       | (TAF)      |
|                                        | October 1938   | 592                         | 592         | 0          |
|                                        | November 1938  | 474                         | 494         | 20         |
|                                        | December 1938  | 446                         | 466         | 20         |
| 39 -                                   | January 1939   | 395                         | 415         | 20         |
| Water Year 1939 -<br>Below Normal Year | February 1939  | 369                         | 389         | 20         |
| ear                                    | March 1939     | 484                         | 504         | 20         |
| ∑ ×                                    | April 1939     | 570                         | 598         | 28         |
| ate<br>ow                              | May 1939       | 548                         | 570         | 23         |
| W Be                                   | June 1939      | 466                         | 485         | 18         |
|                                        | July 1939      | 225                         | 174         | -51        |
|                                        | August 1939    | 191                         | 145         | -46        |
|                                        | September 1939 | 205                         | 160         | -45        |
|                                        | October 1939   | 215                         | 170         | -45        |
|                                        | November 1939  | 220                         | 191         | -29        |
| w756 95                                | December 1939  | 235                         | 206         | -29        |
| ear                                    | January 1940   | 567                         | 567         | 0          |
| 194<br>al Y                            | February 1940  | 557                         | 557         | 0          |
| ear                                    | March 1940     | 626                         | 626         | 0          |
| Z Z                                    | April 1940     | 792                         | 792         | 0          |
| Water Year 1940 -<br>Above Normal Year | May 1940       | 967                         | 967         | 0          |
| WA                                     | June 1940      | 873                         | 800         | -73        |
|                                        | July 1940      | 597                         | 580         | -17        |
|                                        | August 1940    | 484                         | 477         | -7         |
|                                        | September 1940 | 396                         | 401         | 6          |