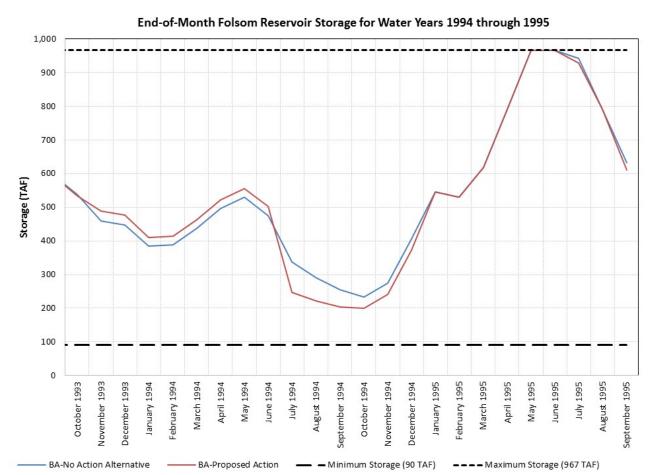

# Biological Assessment – No Action v. Biological Assessment – Proposed Action Q5 (Central Tendency Climate) End-of-Month Folsom Reservoir Storage 1994-1995

| north m                         |                | End-of-Month Folsom Storage |                       |            |
|---------------------------------|----------------|-----------------------------|-----------------------|------------|
| Water                           |                | BA-No Action<br>Alternative | BA-Proposed<br>Action | D.tt       |
| Year                            |                |                             |                       | Difference |
| Type                            | Month          | (TAF)                       | (TAF)                 | (TAF)      |
|                                 | October 1993   | 537                         | 535                   | -2         |
| eal                             | November 1993  | 459                         | 488                   | 29         |
| a Y                             | December 1993  | 448                         | 476                   | 28         |
| iţi                             | January 1994   | 384                         | 411                   | 27         |
| Ö                               | February 1994  | 388                         | 414                   | 26         |
| 94                              | March 1994     | 437                         | 463                   | 26         |
| 13                              | April 1994     | 497                         | 522                   | 25         |
| ear                             | May 1994       | 530                         | 555                   | 25         |
| 7                               | June 1994      | 475                         | 502                   | 27         |
| Water Year 1994 - Critical Year | July 1994      | 338                         | 248                   | -90        |
| 3                               | August 1994    | 291                         | 221                   | -70        |
|                                 | September 1994 | 255                         | 205                   | -50        |
|                                 | October 1994   | 233                         | 200                   | -33        |
| a a                             | November 1994  | 274                         | 241                   | -33        |
| ×e                              | December 1994  | 407                         | 373                   | -33        |
| Vet                             | January 1995   | 546                         | 546                   | 0          |
| ^                               | February 1995  | 530                         | 530                   | 0          |
| 995                             | March 1995     | 618                         | 618                   | 0          |
| 113                             | April 1995     | 792                         | 792                   | 0          |
| Water Year 1995 - Wet Year      | May 1995       | 967                         | 967                   | 0          |
| ter                             | June 1995      | 967                         | 967                   | 0          |
| ₩<br>M                          | July 1995      | 942                         | 930                   | -12        |
| _                               | August 1995    | 792                         | 792                   | 0          |
|                                 | September 1995 | 633                         | 611                   | -21        |