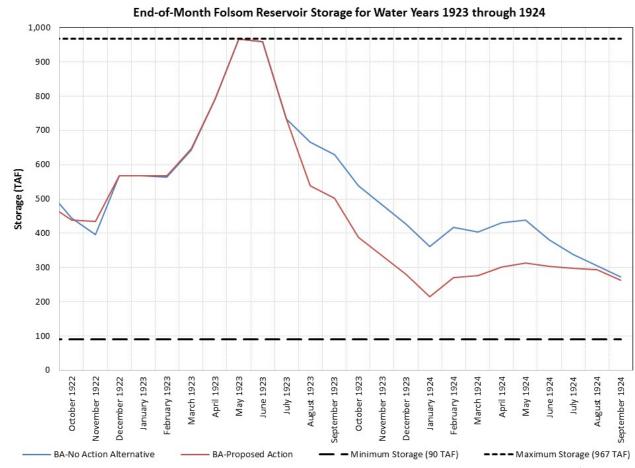

# Biological Assessment – No Action v. Biological Assessment – Proposed Action Q5 (Central Tendency Climate) End-of-Month Folsom Reservoir Storage 1923-1924

|                                        |                | End-of-Month Folsom Storage |             |            |
|----------------------------------------|----------------|-----------------------------|-------------|------------|
| Water                                  |                | BA-No Action                | BA-Proposed |            |
| Year                                   |                | Alternative                 | Action      | Difference |
| Type                                   | Month          | (TAF)                       | (TAF)       | (TAF)      |
|                                        | October 1922   | 445                         | 438         | -7         |
|                                        | November 1922  | 396                         | 435         | 38         |
|                                        | December 1922  | 567                         | 567         | 0          |
| eal                                    | January 1923   | 567                         | 567         | 0          |
| 192<br>al Y                            | February 1923  | 564                         | 567         | 3          |
| ear<br>Lu                              | March 1923     | 643                         | 646         | 3          |
| ∑ ×                                    | April 1923     | 792                         | 792         | 0          |
| Water Year 1923 -<br>Below Normal Year | May 1923       | 967                         | 967         | 0          |
| W                                      | June 1923      | 960                         | 960         | 0          |
|                                        | July 1923      | 733                         | 733         | 0          |
|                                        | August 1923    | 667                         | 538         | -128       |
|                                        | September 1923 | 629                         | 501         | -128       |
|                                        | October 1923   | 538                         | 389         | -149       |
| ear                                    | November 1923  | 482                         | 335         | -147       |
| <u>×</u>                               | December 1923  | 426                         | 280         | -147       |
| ţ                                      | January 1924   | 361                         | 214         | -147       |
| 5                                      | February 1924  | 418                         | 271         | -146       |
| 4                                      | March 1924     | 405                         | 276         | -129       |
| 192                                    | April 1924     | 432                         | 302         | -130       |
| Water Year 1924 - Critical Year        | May 1924       | 438                         | 314         | -124       |
|                                        | June 1924      | 381                         | 303         | -78        |
|                                        | July 1924      | 339                         | 298         | -41        |
|                                        | August 1924    | 306                         | 294         | -12        |
|                                        | September 1924 | 273                         | 264         | -9         |