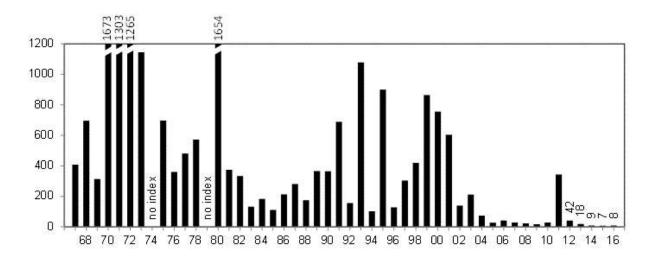

Figure 1: Delta Smelt Fall Midwater Trawl 1967-2016

Figure 2: Longfin Smelt Fall Midwater Trawl 1967-2016

Fall Midwater Trawl Sampling Data from California Department of Fish and Wildlife *Downloaded October 17, 2017*Page 2