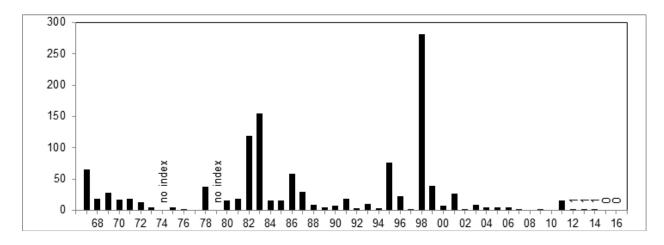

Figure 3: Striped Bass Fall Midwater Trawl 1967-2016

Figure 4: Splittail Fall Midwater Trawl 1967-2016