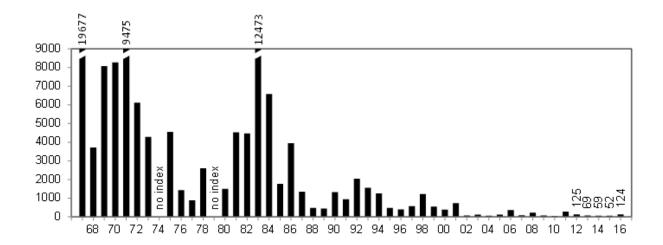

Figure 3: Striped Bass Fall Midwater Trawl 1967-2016

Figure 4: Splittail Fall Midwater Trawl 1967-2016