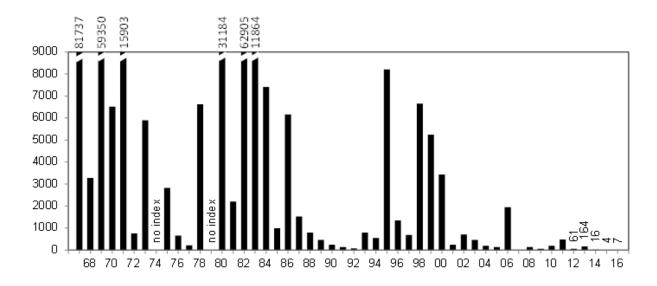

Figure 1: Delta Smelt Fall Midwater Trawl 1967-2016

Figure 2: Longfin Smelt Fall Midwater Trawl 1967-2016

Fall Midwater Trawl Sampling Data from California Department of Fish and Wildlife *Downloaded October 17, 2017*Page 2