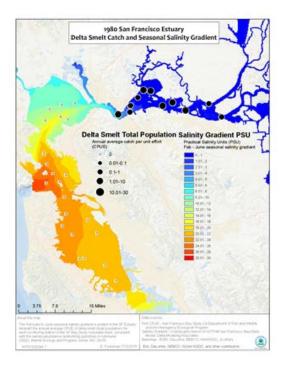

## Fish and Salinity in the San Francisco Estuary

SHARE

EPA created maps for six fish species that show changes in abundance and distribution as they relate to seasonal changes in the salinity gradient over a 33-year time period. The maps visualize established salinity-abundance relationships and show how distribution has changed over time in the San Francisco Bay Delta Estuary.

The seasonal salinity gradient was simulated by the coarse-grid version of the <u>UnTRIM San</u> <u>Francisco Bay-Delta Model</u> EXIT and fish monitoring data are from the <u>San Francisco Bay</u> <u>Study</u>. EXIT

The maps show that the abundance of a number of fish species is higher when the low salinity zone is within or westward Return to: Technical Support and Regulatory Assistance

Menu

https://www.epa.gov/sfbay-delta/fish-and-salinity-san-francisco-estuary[8/14/2018 2:18:39 PM]

- <u>Delta Smelt.pdf (PDF)</u> (33 pp, 5 MB, July 2015)
   Seasonal salinity gradient and Delta smelt abundance and distribution from 1980-2012
- Longfin Smelt juvenile.pdf

   (PDF) (33 pp, 5 MB, July 2015)
   Seasonal salinity gradient and juvenile
   Longfin smelt abundance and distribution
   from 1980-2012