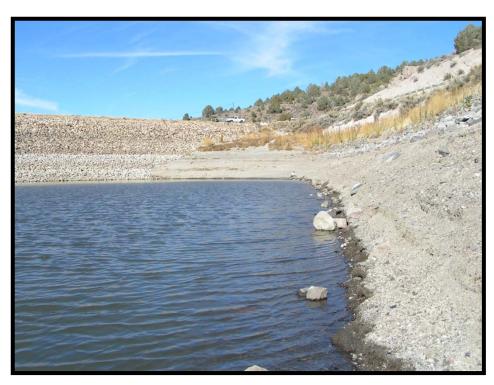

Bridgeport Reservoir on October 27, 2014.

## Walker River Irrigation District November 2014

Photographer - Walker River Irrigation District





Bridgeport Reservoir dam and outlet control structure.



Looking from Bridgeport Reservoir towards dam.

## Walker River Irrigation District

November 2014

Photographer - Walker River Irrigation District





Inflow to Bridgeport Reservoir looking downstream towards the current reservoir pool, which is not visible. This location is approximately one-half mile in from Bridgeport Reservoirs shoreline at capacity.



East Walker River looking upstream to Bridgeport Reservoir outlet.

## **Walker River Irrigation District**

November 2014

Photographer - Walker River Irrigation District