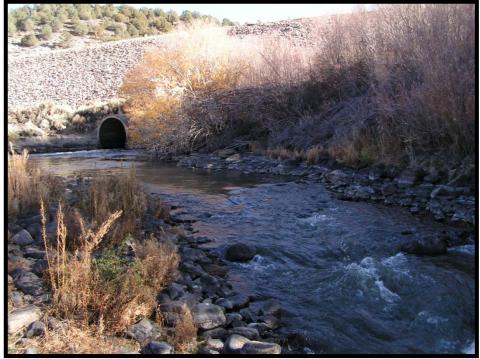

East Walker River looking upstream to Bridgeport Reservoir outlet.

## **Walker River Irrigation District**

November 2014

Photographer - Walker River Irrigation District