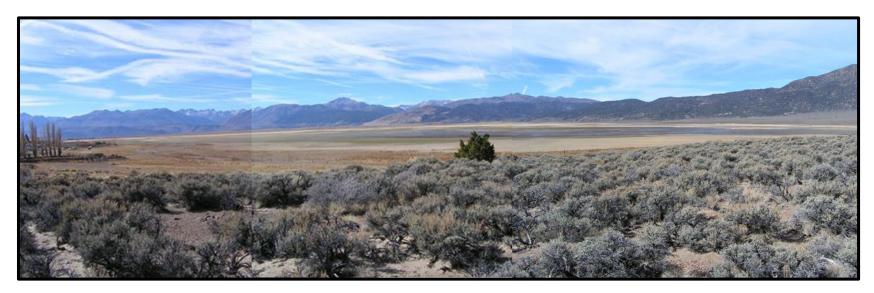

Bridgeport Reservoir on October 27, 2014.

## Walker River Irrigation District November 2014

Photographer - Walker River Irrigation District





Bridgeport Reservoir dam and outlet control structure.



Looking from Bridgeport Reservoir towards dam.

## Walker River Irrigation District

November 2014

Photographer - Walker River Irrigation District





Inflow to Bridgeport Reservoir looking downstream towards the current reservoir pool, which is not visible. This location is approximately one-half mile in from Bridgeport Reservoirs shoreline at capacity.



East Walker River looking upstream to Bridgeport Reservoir outlet.

## **Walker River Irrigation District**

November 2014

Photographer - Walker River Irrigation District