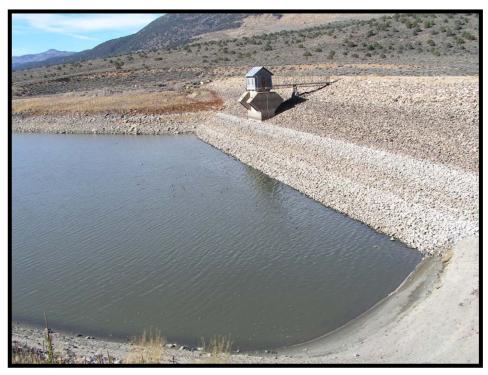

## Walker River Irrigation District November 2014

Photographer - Walker River Irrigation District

Bridgeport Reservoir dam and outlet control structure.

Looking from Bridgeport Reservoir towards dam.