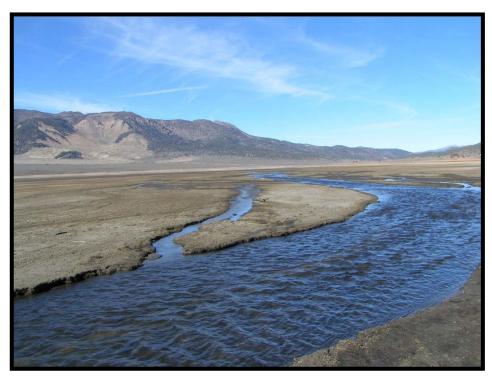

## Walker River Irrigation District

November 2014

Photographer - Walker River Irrigation District

Inflow to Bridgeport Reservoir looking downstream towards the current reservoir pool, which is not visible. This location is approximately one-half mile in from Bridgeport Reservoirs shoreline at capacity.