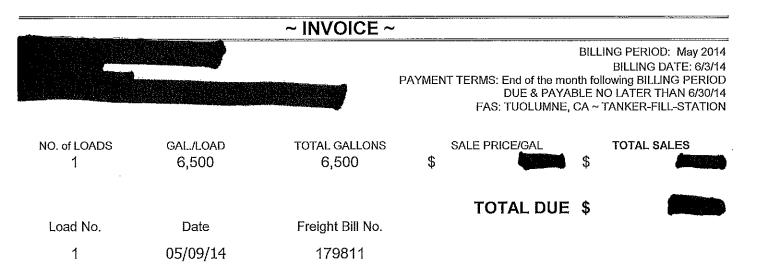

#### **RESPONSE TO INFORMATION REQUEST 2(B)**

Copies of All Invoices For Water Sold From Diversions Made at the Permit Point of Diversion from May 2014- September 1, 2015

## SUGAR PINE SPRING WATER LP

2787 STONY FORK WAY BOISE, IDAHO 83706 (208) 345-5170 ~ FAX (208) 345-5107 Vender No. 103788

| ~ INVOICE | ~ |
|-----------|---|
|-----------|---|

|    | NO. of LOADS<br>79 | GAL./LOAD<br>6,700 |
|----|--------------------|--------------------|
| 1  | 05/01/14           | 159281             |
| 2  | 05/01/14           | 159284             |
| 3  | 05/01/14           | 159282             |
| 4  | 05/05/14           | 179801             |
| 5  | 05/05/14           | 179803             |
| 6  | 05/05/14           | 179802             |
| 7  | 05/05/14           | 148042             |
| 8  | 05/05/14           | 148043             |
| 9  | 05/05/14           | 148041             |
| 10 | 05/05/14           | 164270             |
| 11 | 05/05/14           | 159285             |
| 12 | 05/05/14           | 159286             |
| 13 | 05/05/14           | 159287             |
| 14 | 05/06/14           | 148045             |
| 15 | 05/06/14           | 148044             |

| 05/07/14 | 179807                                                                                                                                                                                                                                                   |
|----------|----------------------------------------------------------------------------------------------------------------------------------------------------------------------------------------------------------------------------------------------------------|
| 05/07/14 | 179806                                                                                                                                                                                                                                                   |
| 05/07/14 | 179805                                                                                                                                                                                                                                                   |
| 05/07/14 | 159288                                                                                                                                                                                                                                                   |
| 05/07/14 | 159289                                                                                                                                                                                                                                                   |
| 05/07/14 | 159290                                                                                                                                                                                                                                                   |
| 05/06/14 | 179804                                                                                                                                                                                                                                                   |
| 05/08/14 | 179809                                                                                                                                                                                                                                                   |
| 05/08/14 | 179810                                                                                                                                                                                                                                                   |
| 05/08/14 | 148048                                                                                                                                                                                                                                                   |
| 05/08/14 | 148046                                                                                                                                                                                                                                                   |
| 05/08/14 | 148047                                                                                                                                                                                                                                                   |
| 05/08/14 | 163418                                                                                                                                                                                                                                                   |
| 05/08/14 | 167451                                                                                                                                                                                                                                                   |
| 05/09/14 | 167403                                                                                                                                                                                                                                                   |
| 05/09/14 | 167402                                                                                                                                                                                                                                                   |
| 05/09/14 | 167401                                                                                                                                                                                                                                                   |
| 05/12/14 | 179815                                                                                                                                                                                                                                                   |
| 05/12/14 | 179814                                                                                                                                                                                                                                                   |
| 05/12/14 | 167404                                                                                                                                                                                                                                                   |
| 05/12/14 | 179816                                                                                                                                                                                                                                                   |
| 05/13/14 | 179808                                                                                                                                                                                                                                                   |
| 05/13/14 | 167406                                                                                                                                                                                                                                                   |
| 05/13/14 | 164705                                                                                                                                                                                                                                                   |
| 05/14/14 | 167409                                                                                                                                                                                                                                                   |
|          | 05/07/14<br>05/07/14<br>05/07/14<br>05/07/14<br>05/06/14<br>05/08/14<br>05/08/14<br>05/08/14<br>05/08/14<br>05/08/14<br>05/08/14<br>05/08/14<br>05/09/14<br>05/09/14<br>05/09/14<br>05/12/14<br>05/12/14<br>05/12/14<br>05/12/14<br>05/13/14<br>05/13/14 |

#### **INVOICE NO. 050614**

**BILLING PERIOD: May 2014** 

BILLING DATE: 6/3/14

#### PAYMENT DUE 30 DAYS FROM END OF BILLING PEROID.

Payment Due on or before: 6/30/14

FOB: TUOLUMNE, CA ~ TANKER-FILL-STATION

# PO No. 4500??????

| TOTAL GALLONS 529,300 | \$ | \$/LOAD   | TOTAL SALES |
|-----------------------|----|-----------|-------------|
|                       |    | TOTAL DUE | \$          |
| 41                    |    | 05/14/14  | 167408      |
| 42                    |    | 05/14/14  | 167407      |
| 43                    |    | 05/15/14  | 167410      |
| 44                    |    | 05/15/14  | 167411      |
| 45                    |    | 05/19/14  | 179818      |
| 46                    |    | 05/19/14  | 167413      |
| 47                    |    | 05/19/14  | 167412      |
| 48                    |    | 05/22/14  | 179819      |
| 49                    |    | 05/22/14  | 179820      |
| 50                    | •  | 05/22/14  | 179821      |
| 51                    |    | 05/23/14  | 164272      |
| 52                    |    | 05/22/14  | 164271      |
| 53                    |    | 05/22/14  | 167417      |
| 54                    |    | 05/22/14  | 167416      |
| 55                    |    | 05/22/14  | 167415      |