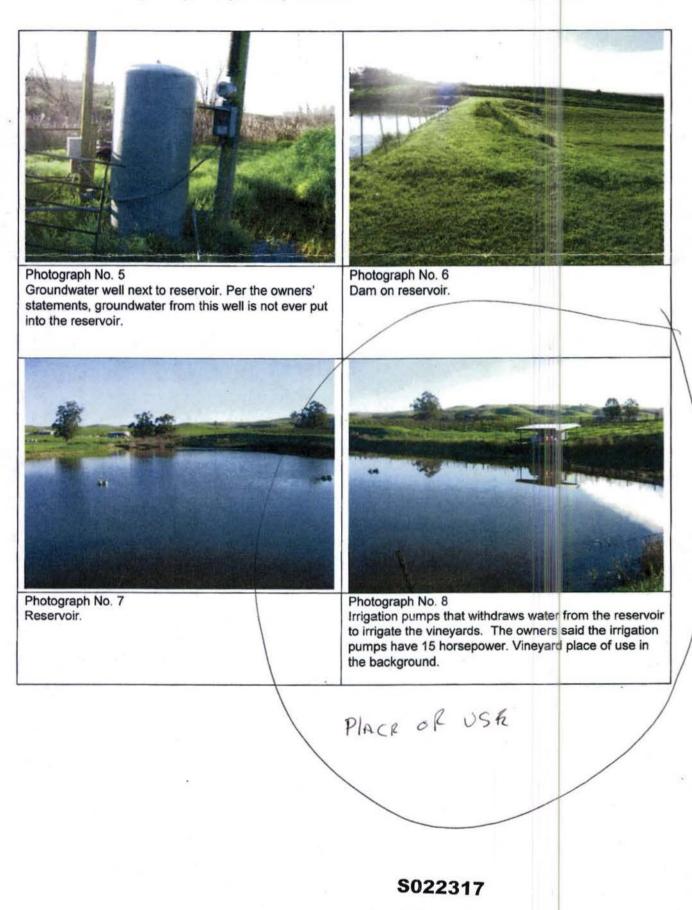

|                      | ORTING      |                        | ENTAT                |                           | MAPS A                  |                | ):           |  |

S022317

State Water Resources Control Board Division of Water Rights PO Box 2000 Sacramento, CA 95812-2000

Additional copies of this form, instructions on how to complete this form and water right information can be obtained at http://www.waterboards.ca.gov/waterrights/water issues/programs/diversion use/. This form version will expire on 12/31/2011.



S022317

Division of Water Rights Inspection (Flocchini) 02/07/2011

Page 5 of 5



Photograph No. 9 Spillway downstream from reservoir.



Photograph No. 10 Weir structure on spillway.

Division of Water Rights Inspection (Flocchini) 02/07/2011

Page 4 of 5



Division of Water Rights Inspection (Flocchini) 02/07/2011

Page 3 of 5

## Photographs:



WE DO NOT IRRIGHT ANY Proture with Ang water