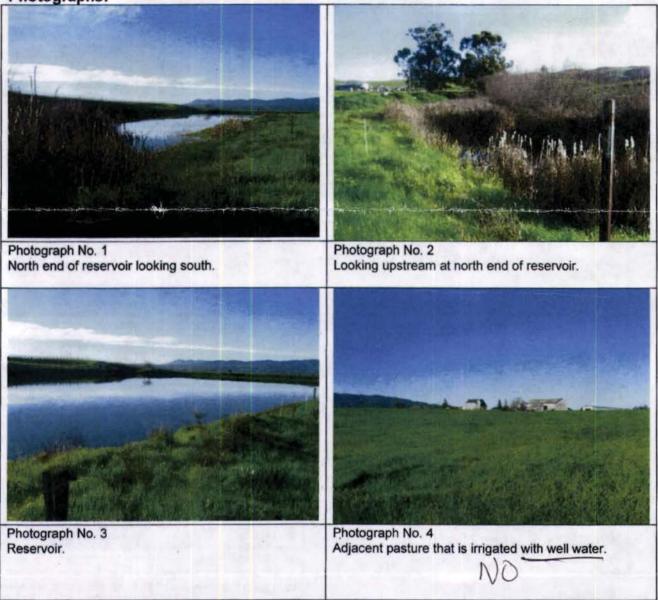

| MAPS A                  |                | ):           |  |

S022317

State Water Resources Control Board Division of Water Rights PO Box 2000 Sacramento, CA 95812-2000

Additional copies of this form, instructions on how to complete this form and water right information can be obtained at http://www.waterboards.ca.gov/waterrights/water issues/programs/diversion use/. This form version will expire on 12/31/2011.



S022317

Division of Water Rights Inspection (Flocchini) 02/07/2011

Page 5 of 5



Photograph No. 9 Spillway downstream from reservoir.



Photograph No. 10 Weir structure on spillway.

Division of Water Rights Inspection (Flocchini) 02/07/2011

Page 4 of 5



Division of Water Rights Inspection (Flocchini) 02/07/2011

Page 3 of 5

## Photographs:



WE DO NOT IRRIGHT ANY Proture with Ang water