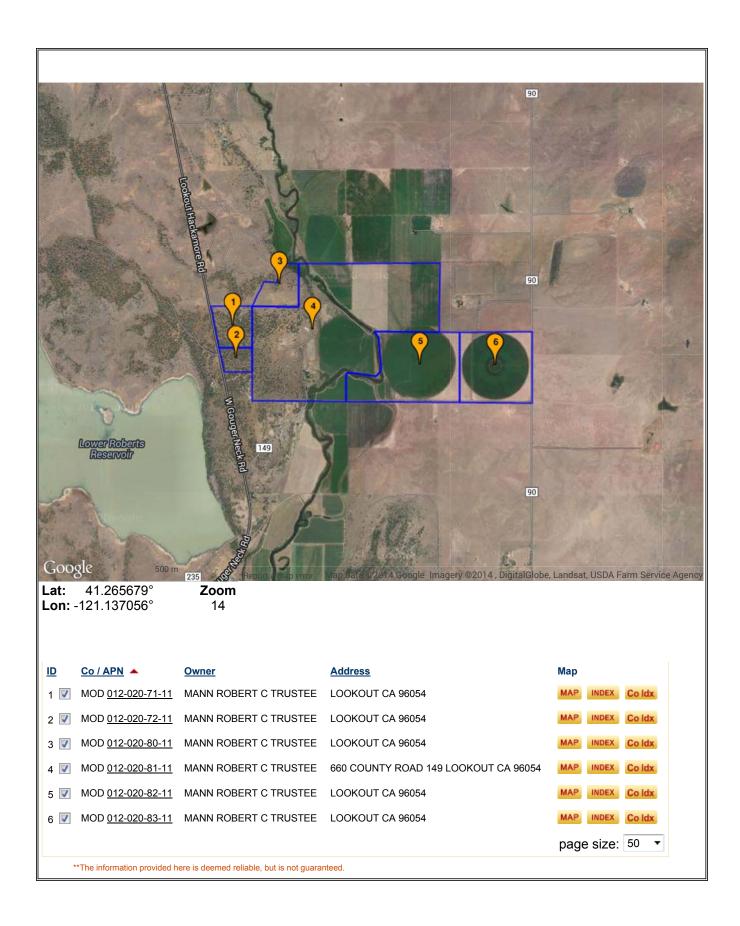

### **Property Information**

County: MODOC

Assessor's Parcel Number: 012-020-71

**Property Type:** SINGLE FAMILY RESIDENCE - TOWNHOUSE

Land Use: RURAL HOMESITE

**Lot Size:** 855954

**Lot Acreage:** 19.6500

**Owner Information** 

Owner(s): MANN ROBERT C (TE)

Ownership Rights: TRUSTEE

Mailing Address: 29876 KING RIDGE RD

CAZADERO, CA 95421-9508

**Phone:** 707-847-3329

**Property Information** 

County: MODOC
Assessor's Parcel Number: 012-020-72

**Owner Information** 

Owner(s): MANN ROBERT C (TE)

Ownership Rights: TRUSTEE

Mailing Address: 29876 KING RIDGE RD

CAZADERO, CA 95421-9508

**Phone:** 707-847-3329

**Property Information** 

County: MODOC
Assessor's Parcel Number: 012-020-80

**Owner Information** 

Owner(s): MANN ROBERT C (TE)

Ownership Rights: TRUSTEE

Mailing Address: 29876 KING RIDGE RD

CAZADERO, CA 95421-9508

**Phone:** 707-847-3329

**Property Information** 

County: MODOC
Assessor's Parcel Number: 012-020-81

**Owner Information** 

Owner(s): MANN ROBERT C (TE)

Ownership Rights: TRUSTEE

Mailing Address: 29876 KING RIDGE RD

CAZADERO, CA 95421-9508

**Phone:** 707-847-3329

**Property Information** 

County: MODOC
Assessor's Parcel Number: 012-020-82

**Owner Information** 

Owner(s): MANN ROBERT C (TE)

Ownership Rights: TRUSTEE

Mailing Address: 29876 KING RIDGE RD

CAZADERO, CA 95421-9508

**Phone:** 707-847-3329

**Property Information** 

County: MODOC
Assessor's Parcel Number: 012-020-83