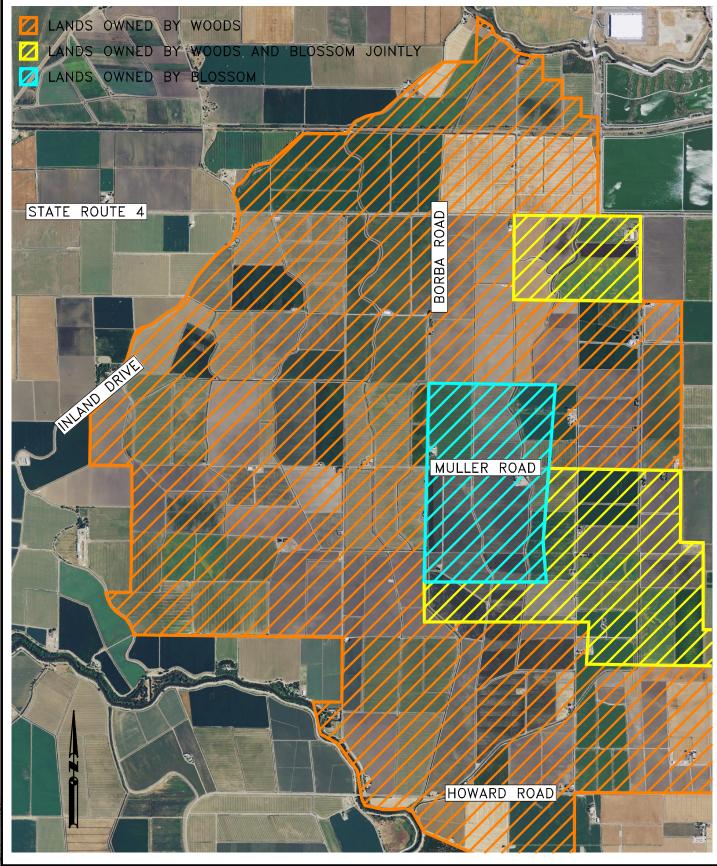

S N INC.

P:\1739\_Woods\_In\_Dist\0050\_DWR\_Water\_Rights\_Investigation\Survey\300\_Boundary\100609-Hearing\_Exhibits\1893\_Lands\_of\_Woods\_and\_Blossom\_Exhibit.dwg : Jun 04. 2010 - 11:32am

**KJELDSEN** SINNOCK **NEUDECK** 

Civil Engineers and Land Surveyors

Post Office Box 844 711 N. Pershing Avenue Stockton, CA 95201-0844 Office: (209) 946-0268 Foxes: (209) 946-0296 E-mail: KSN@ksninc.com

WOODS IRRIGATION COMPANY LANDS OWNED BY WOODS

BY BLOSSOM, & BY WOODS/BLOSSOM 1893

Design Scale 1" = 3000' Drawn SLB Check BAS

Original Drawing Scal لتسلسنا

MAY 2010 Sheet Number Of Project File No. 1739-0050