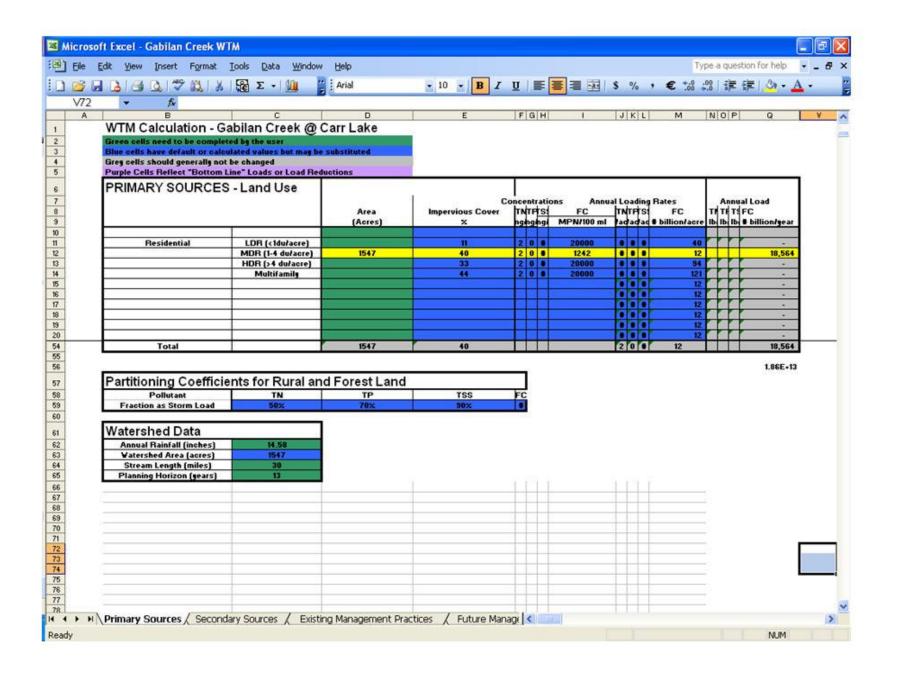

## APPENDIX E: OSDS CENSUS DATA AND WTM SPREADSHEETS

## <u>Spreadsheets for Census Bureau Sewage Data – Monterey County:</u>

|    | Α                                                                                  | В                  | С                                                   | D                                                   | Е                                                                             | F                                                           | G                                                           | Н                    |                                                             | J                                                           | К                                                           | L                                                           | М                                                       |
|----|------------------------------------------------------------------------------------|--------------------|-----------------------------------------------------|-----------------------------------------------------|-------------------------------------------------------------------------------|-------------------------------------------------------------|-------------------------------------------------------------|----------------------|-------------------------------------------------------------|-------------------------------------------------------------|-------------------------------------------------------------|-------------------------------------------------------------|---------------------------------------------------------|
| 1  |                                                                                    | Monterey<br>County | BG 1, Tract<br>1, Monterey<br>County,<br>California | BG 4, Tract<br>1, Monterey<br>County,<br>California | BG 1, Tract<br>103.02,<br>Monterey<br>County,<br>California                   | BG 2, Tract<br>103.02,<br>Monterey<br>County,<br>California | BG 3, Tract<br>143.02,<br>Monterey<br>County,<br>California |                      | BG 1, Tract<br>105.01,<br>Monterey<br>County,<br>California | BG 2, Tract<br>105.01,<br>Monterey<br>County,<br>California | BG 3, Tract<br>105.01,<br>Monterey<br>County,<br>California | BG 4, Tract<br>105.01,<br>Monterey<br>County,<br>California |                                                         |
| 2  | Waterbodies                                                                        |                    | Gabilan<br>Creek<br>(lower)                         | Gabilan<br>Creek<br>(lower)                         | Salinas R.<br>Estuary,<br>Temb.<br>Slough, Rec<br>Ditch,<br>Salinas<br>Lagoon | Temb.<br>Slough                                             | Salinas R.<br>Lagoon                                        | Salinas R.<br>Lagoon | Upper<br>Santa Rita<br>Creek                                | Not<br>proximal to<br>identified<br>impaired<br>waterbodie  | Upper<br>Santa Rita<br>Crek                                 | Uppermost<br>Temb.<br>Slough                                | Lower<br>Santa Rita<br>Creek, East<br>Bank Rec<br>Ditch |
| 3  | Total (Households) 1990                                                            |                    |                                                     |                                                     | 211                                                                           | 445                                                         | 1288                                                        | 449                  | 486                                                         | 1010                                                        | 226                                                         | 369                                                         | 4374                                                    |
| 4  | Housing Units 1990                                                                 |                    | 816                                                 | 253                                                 | 257                                                                           | 478                                                         | 1395                                                        | 407                  | 444                                                         | 1000                                                        | 230                                                         | 358                                                         | 4492                                                    |
| 5  | Public sewer                                                                       |                    | 525                                                 | 29                                                  | 124                                                                           | 63                                                          | 1385                                                        | 380                  | 6                                                           | 20                                                          | 9                                                           | 0                                                           | 4391                                                    |
| 6  | Septic tank or cesspool<br>1990 Census                                             |                    | 282                                                 | 224                                                 | 120                                                                           | 403                                                         | 0                                                           | 27                   | 438                                                         | 974                                                         | 205                                                         | 358                                                         | 88                                                      |
| 7  | Est. 8 of Units with<br>Septic in 2000 (12<br>growth rate/year per<br>Chico Study) |                    | 310                                                 | 246                                                 | 132                                                                           | 443                                                         | 0                                                           | 30                   | 482                                                         | 1071                                                        | 226                                                         | 394                                                         | 97                                                      |
| 8  | persons per housing unit<br>1990)                                                  |                    |                                                     |                                                     | 3.11                                                                          | 2.89                                                        | 2.75                                                        | 3.03                 | 3.16                                                        | 3.11                                                        | 3.29                                                        | 3.37                                                        | 2.78                                                    |
| 9  | Other means                                                                        |                    |                                                     |                                                     | 13                                                                            | 12                                                          | 10                                                          | 0                    | 0                                                           | 6                                                           | 16                                                          | 0                                                           | 13                                                      |
| 10 | % housing units on septic                                                          |                    |                                                     |                                                     | 46.69                                                                         | 84.31                                                       | 0.00                                                        | 6.63                 | 98.65                                                       | 97.40                                                       | 89.13                                                       | 100.00                                                      | 1.96                                                    |
| 11 | Total Land Area mi2                                                                |                    | 2.43                                                | 2.58                                                | 19.1                                                                          | 10.51                                                       | 5.35                                                        | 3.63                 | 4.15                                                        | 4.78                                                        | 14.73744                                                    | 2.3                                                         | 12.25                                                   |
| 12 | Total Land Area<br>Acres                                                           |                    | 1555.2                                              | 1651.2                                              | 12224                                                                         | 6726.4                                                      | 3424                                                        | 2323.2               | 2656                                                        | 3059.2                                                      | 9431.96                                                     | 1472                                                        | 7840                                                    |
| 13 | total Water area mi2                                                               |                    |                                                     |                                                     |                                                                               |                                                             |                                                             |                      |                                                             |                                                             |                                                             |                                                             |                                                         |
| 14 | Septic Density 1990<br>(#/Sq/mi2)                                                  |                    | 116.049                                             | 86.822                                              | 6.283                                                                         | 38.344                                                      | 0.000                                                       | 7.438                | 105.542                                                     | 203.766                                                     | 13.910                                                      | 155.652                                                     | 7.184                                                   |
| 15 | Septic Density 1990<br>(#/acre)                                                    |                    | 0.181                                               | 0.136                                               | 0.010                                                                         | 0.060                                                       | 0.000                                                       | 0.012                | 0.165                                                       | 0.318                                                       | 0.022                                                       | 0.243                                                       | 0.011                                                   |
| 16 | Est. Septic Density 2000<br>(#/acre)                                               |                    | 0.199                                               | 0.149                                               | 0.011                                                                         | 0.066                                                       | 0.000                                                       | 0.013                | 0.181                                                       | 0.350                                                       | 0.024                                                       | 0.268                                                       | 0.012                                                   |
| 17 | Average household size<br>(2000 Census)                                            | 3.14               |                                                     |                                                     | Assume<br>3.14                                                                | Assume<br>3.14                                              | Assume<br>3.14                                              | Assume<br>3.14       | Assume<br>3.14                                              | Assume<br>3.14                                              | Assume<br>3.14                                              | Assume<br>3.14                                              | Assume<br>3.14                                          |