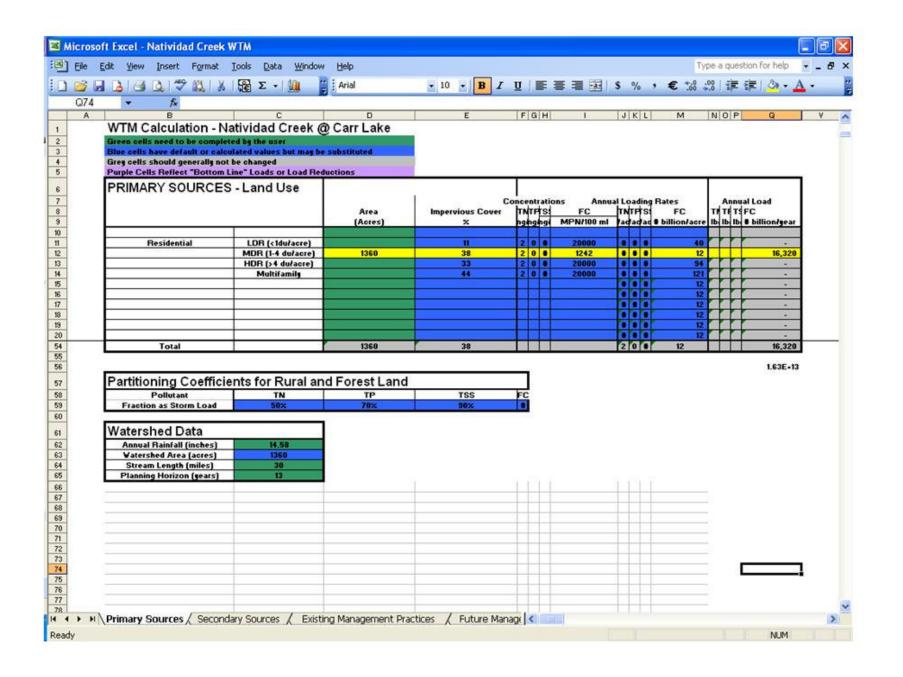

## APPENDIX E: OSDS CENSUS DATA AND WTM SPREADSHEETS

## <u>Spreadsheets for Census Bureau Sewage Data – Monterey County:</u>

|    | Α                                                                                  | В                  | С                                                   | D                                                   | Е                                                                             | F                                                           | G                                                           | Н                    |                                                             | J                                                           | К                                                           | L                                                           | М                                                       |
|----|------------------------------------------------------------------------------------|--------------------|-----------------------------------------------------|-----------------------------------------------------|-------------------------------------------------------------------------------|-------------------------------------------------------------|-------------------------------------------------------------|----------------------|-------------------------------------------------------------|-------------------------------------------------------------|-------------------------------------------------------------|-------------------------------------------------------------|---------------------------------------------------------|
| 1  |                                                                                    | Monterey<br>County | BG 1, Tract<br>1, Monterey<br>County,<br>California | BG 4, Tract<br>1, Monterey<br>County,<br>California | BG 1, Tract<br>103.02,<br>Monterey<br>County,<br>California                   | BG 2, Tract<br>103.02,<br>Monterey<br>County,<br>California | BG 3, Tract<br>143.02,<br>Monterey<br>County,<br>California |                      | BG 1, Tract<br>105.01,<br>Monterey<br>County,<br>California | BG 2, Tract<br>105.01,<br>Monterey<br>County,<br>California | BG 3, Tract<br>105.01,<br>Monterey<br>County,<br>California | BG 4, Tract<br>105.01,<br>Monterey<br>County,<br>California |                                                         |
| 2  | Waterbodies                                                                        |                    | Gabilan<br>Creek<br>(lower)                         | Gabilan<br>Creek<br>(lower)                         | Salinas R.<br>Estuary,<br>Temb.<br>Slough, Rec<br>Ditch,<br>Salinas<br>Lagoon | Temb.<br>Slough                                             | Salinas R.<br>Lagoon                                        | Salinas R.<br>Lagoon | Upper<br>Santa Rita<br>Creek                                | Not<br>proximal to<br>identified<br>impaired<br>waterbodie  | Upper<br>Santa Rita<br>Crek                                 | Uppermost<br>Temb.<br>Slough                                | Lower<br>Santa Rita<br>Creek, East<br>Bank Rec<br>Ditch |
| 3  | Total (Households) 1990                                                            |                    |                                                     |                                                     | 211                                                                           | 445                                                         | 1288                                                        | 449                  | 486                                                         | 1010                                                        | 226                                                         | 369                                                         | 4374                                                    |
| 4  | Housing Units 1990                                                                 |                    | 816                                                 | 253                                                 | 257                                                                           | 478                                                         | 1395                                                        | 407                  | 444                                                         | 1000                                                        | 230                                                         | 358                                                         | 4492                                                    |
| 5  | Public sewer                                                                       |                    | 525                                                 | 29                                                  | 124                                                                           | 63                                                          | 1385                                                        | 380                  | 6                                                           | 20                                                          | 9                                                           | 0                                                           | 4391                                                    |
| 6  | Septic tank or cesspool<br>1990 Census                                             |                    | 282                                                 | 224                                                 | 120                                                                           | 403                                                         | 0                                                           | 27                   | 438                                                         | 974                                                         | 205                                                         | 358                                                         | 88                                                      |
| 7  | Est. 8 of Units with<br>Septic in 2000 (12<br>growth rate/year per<br>Chico Study) |                    | 310                                                 | 246                                                 | 132                                                                           | 443                                                         | 0                                                           | 30                   | 482                                                         | 1071                                                        | 226                                                         | 394                                                         | 97                                                      |
| 8  | persons per housing unit<br>1990)                                                  |                    |                                                     |                                                     | 3.11                                                                          | 2.89                                                        | 2.75                                                        | 3.03                 | 3.16                                                        | 3.11                                                        | 3.29                                                        | 3.37                                                        | 2.78                                                    |
| 9  | Other means                                                                        |                    |                                                     |                                                     | 13                                                                            | 12                                                          | 10                                                          | 0                    | 0                                                           | 6                                                           | 16                                                          | 0                                                           | 13                                                      |
| 10 | % housing units on septic                                                          |                    |                                                     |                                                     | 46.69                                                                         | 84.31                                                       | 0.00                                                        | 6.63                 | 98.65                                                       | 97.40                                                       | 89.13                                                       | 100.00                                                      | 1.96                                                    |
| 11 | Total Land Area mi2                                                                |                    | 2.43                                                | 2.58                                                | 19.1                                                                          | 10.51                                                       | 5.35                                                        | 3.63                 | 4.15                                                        | 4.78                                                        | 14.73744                                                    | 2.3                                                         | 12.25                                                   |
| 12 | Total Land Area<br>Acres                                                           |                    | 1555.2                                              | 1651.2                                              | 12224                                                                         | 6726.4                                                      | 3424                                                        | 2323.2               | 2656                                                        | 3059.2                                                      | 9431.96                                                     | 1472                                                        | 7840                                                    |
| 13 | total Water area mi2                                                               |                    |                                                     |                                                     |                                                                               |                                                             |                                                             |                      |                                                             |                                                             |                                                             |                                                             |                                                         |
| 14 | Septic Density 1990<br>(#/Sq/mi2)                                                  |                    | 116.049                                             | 86.822                                              | 6.283                                                                         | 38.344                                                      | 0.000                                                       | 7.438                | 105.542                                                     | 203.766                                                     | 13.910                                                      | 155.652                                                     | 7.184                                                   |
| 15 | Septic Density 1990<br>(#/acre)                                                    |                    | 0.181                                               | 0.136                                               | 0.010                                                                         | 0.060                                                       | 0.000                                                       | 0.012                | 0.165                                                       | 0.318                                                       | 0.022                                                       | 0.243                                                       | 0.011                                                   |
| 16 | Est. Septic Density 2000<br>(#/acre)                                               |                    | 0.199                                               | 0.149                                               | 0.011                                                                         | 0.066                                                       | 0.000                                                       | 0.013                | 0.181                                                       | 0.350                                                       | 0.024                                                       | 0.268                                                       | 0.012                                                   |
| 17 | Average household size<br>(2000 Census)                                            | 3.14               |                                                     |                                                     | Assume<br>3.14                                                                | Assume<br>3.14                                              | Assume<br>3.14                                              | Assume<br>3.14       | Assume<br>3.14                                              | Assume<br>3.14                                              | Assume<br>3.14                                              | Assume<br>3.14                                              | Assume<br>3.14                                          |