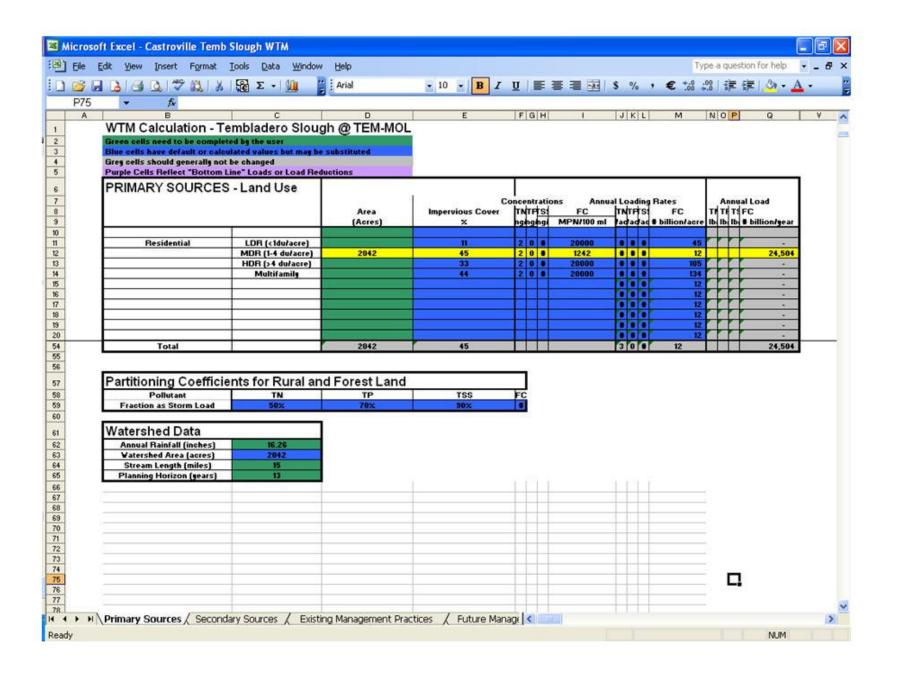

| Assume<br>3.14                                                               | Assume<br>3.14                                                                       | Assume<br>3.14                                           | Assume<br>3.14                                           | Assume<br>3.14                                           | Assume<br>3.14                                           | Assume<br>3.14                                           | Assume<br>3.14                                           |                                                             |                                                             |                                                             |                                   |   |