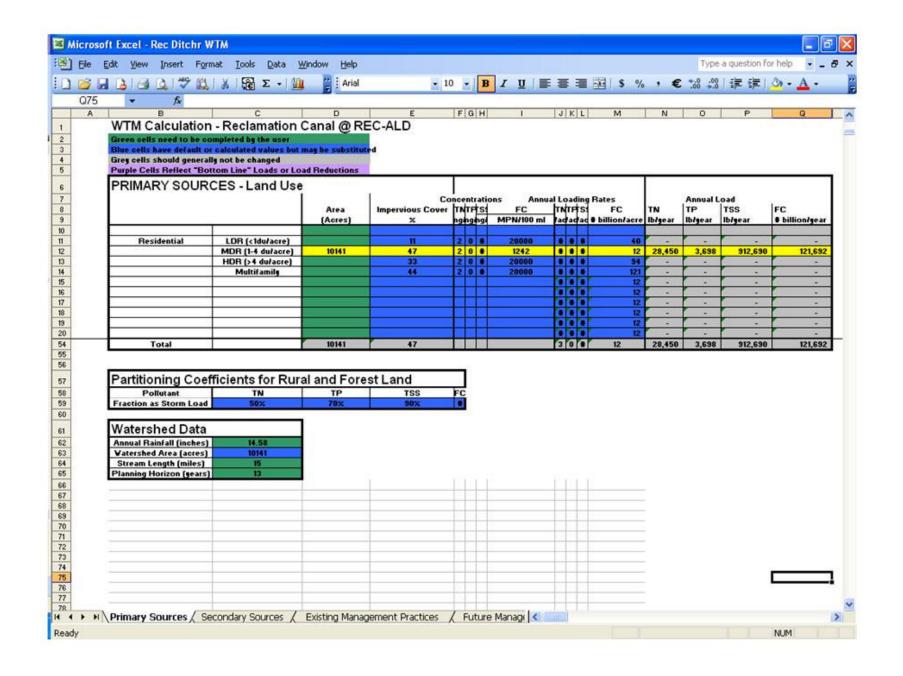

| Assume<br>3.14                                                               | Assume<br>3.14                                                                       | Assume<br>3.14                                           | Assume<br>3.14                                           | Assume<br>3.14                                           | Assume<br>3.14                                           | Assume<br>3.14                                           | Assume<br>3.14                                           |                                                             |                                                             |                                                             |                                   |   |