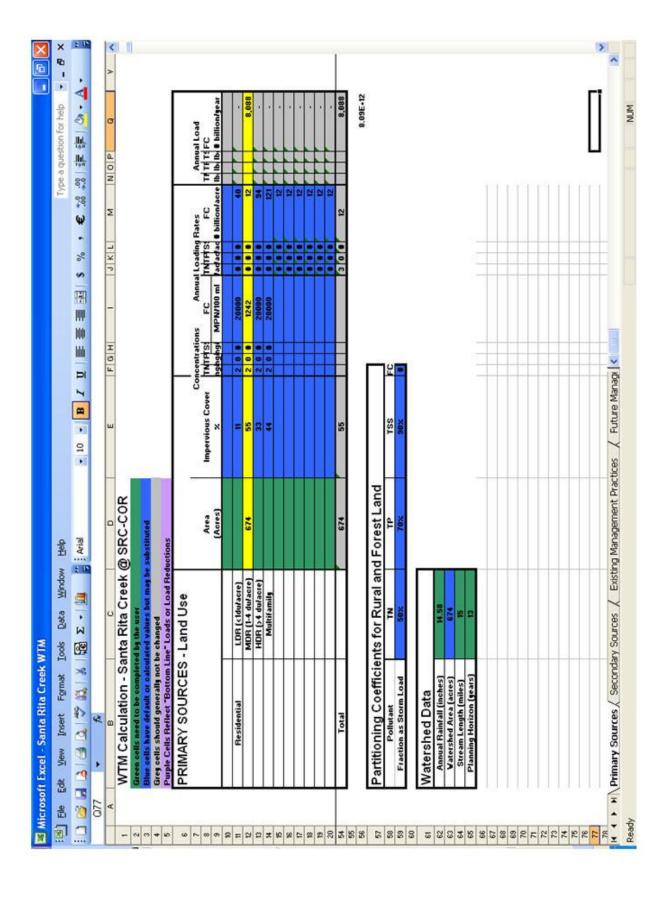

| Assume<br>3.14                                                               | Assume<br>3.14                                                                       | Assume<br>3.14                                           | Assume<br>3.14                                           | Assume<br>3.14                                           | Assume<br>3.14                                           | Assume<br>3.14                                           | Assume<br>3.14                                           |                                                             |                                                             |                                                             |                                   |   |