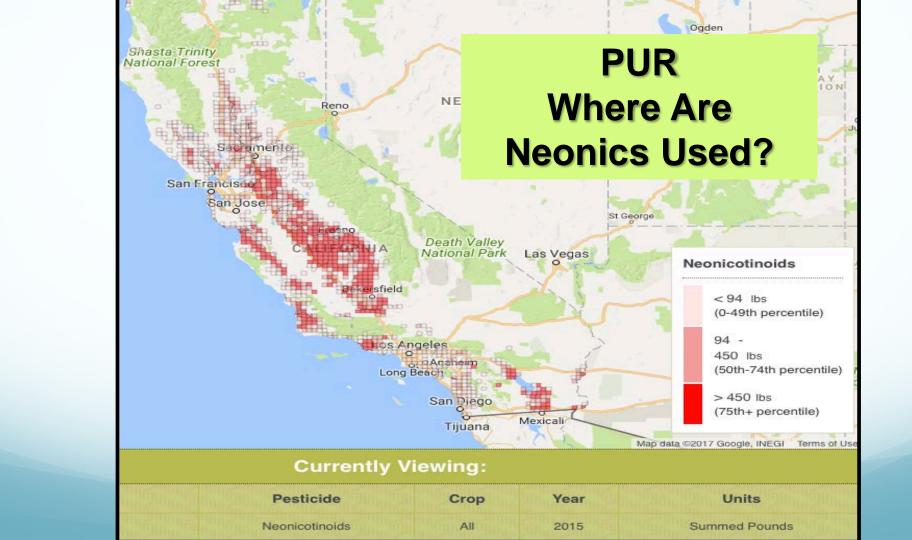

## **Total CA Neonic Use**

AG Uses?

- Does amount used correlate with:
  - O Detects?
  - O Exceedances?
- Where are spikes coming from?
- Could different uses be bigger risks?
  - O What about residue buildup?
  - O Drift?
- Is timing a factor