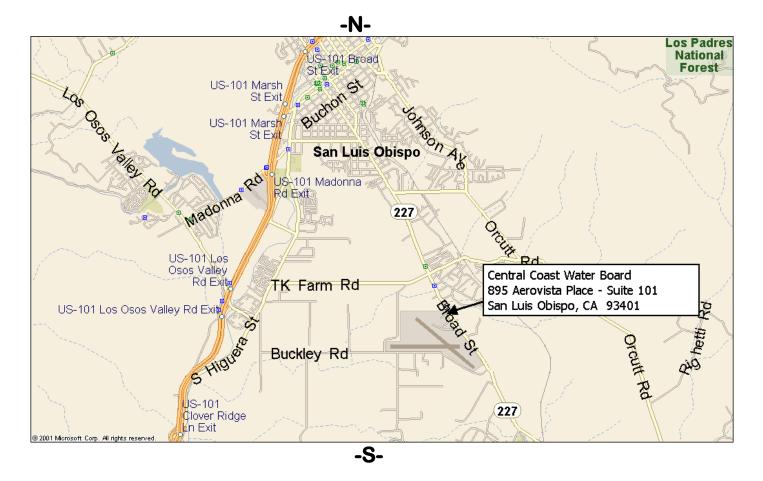

## Central Coast Water Board 895 Aerovista Place, Suite 101 San Luis Obispo, CA 93401 805-549-3147

## **Central Coast Water Board Offices:**

**From Airport:** turn left on Airport Drive (located between airport parking lots), go to Aerovista Park and turn right. Turn right into parking lot just before Broad Street (227).

**From 101 Southbound:** take Los Osos Valley Rd. exit, turn left on Los Osos Valley Rd., turn left on S. Higuera St., turn right on Tank Farm Rd., turn right on Broad St.(227), turn right on Aerovista Place and park in first parking lot on left.

**From 101 Northbound:** take Los Osos Valley Rd. exit, turn right on Los Osos Valley Rd., turn left on S. Higuera St., turn right on Tank Farm Rd., turn right on Broad St.(227), turn right on Aerovista Place and park in first parking lot on left.