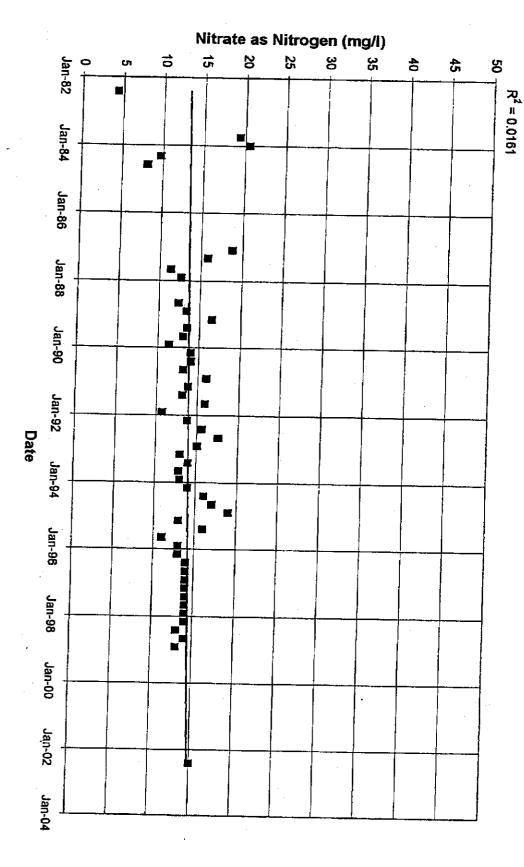

treet north of Santa Ysabel Avenue, Los Osos

Co. Health Pemit No. 2002-MW-144

All depths in feet below grade

Lithologic Log from 1982:

0 - 45 feet

Tan brown sand, very fine to medium grained, firm.

New 2002 footage:

45 - 50 feet

(heaving sands, unable to retrieve sample)

Drilled out and removed borehole materials from 1982 well construction. Original perforated interval was 42-45 feet deep.

2002 Replacement Well Construction (same borehole)

Well:

0 - 50 feet

2-inch PVC schedule 40 casing with threaded couplings

40 - 50 feet

0.020 perforations with end cap

Annular Space:

0 - 2 feet

new traffic rated well box/wellhead set in concrete

2 - 33 feet

cement/bentonite grout sanitary seal

33 - 34 feet

bentonite transition seal

34 - 50 feet

RMC Lapis luster #3 filter pack





Graph 7 Well 30S/11E-7L3 NO<sub>3</sub>-N vs Time

Table 3
April 2005 Water Quality Results

|                                                                                      | · [7]       | Π.           |             | , , T        | ,,1          | <i>;</i>     |              |              | 7.                                            | T.           | 7             |             | T.           | 7            |             |            |              | _           |             |             | ¥           | ٠,         | T           | _            | _            |             |             |            | W           |
|--------------------------------------------------------------------------------------|-------------|--------------|-------------|--------------|--------------|----