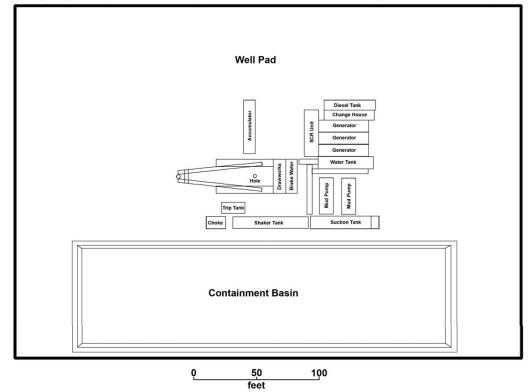

#### TYPICAL WELL PAD LAYOUT DIAGRAM ORITA GEOTHERMAL EXPLORATON PROJECT (Well pads subject to minor changes to accomodate the selected drilling contractor's equipment)

Figure 1: Typical Well Pad Layout Diagram