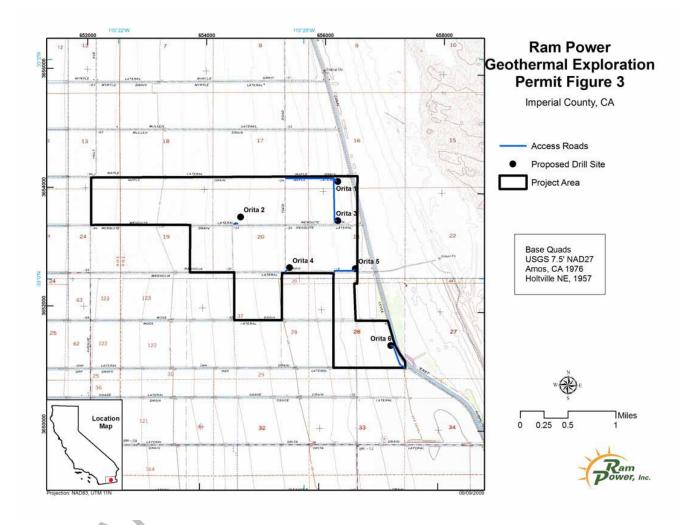

# ATTACHMENT A

## **PROJECT BOUNDRIES AND WELL LOCATIONS**

RAM POWER, INC., OWNER/OPERATOR ORITA GEOTHERMAL EXPLORATION PROJECT WELLFIELD MUD SUMPS/CONTAINMENT BASINS East Brawley Known Geothermal Resource Area (East Brawley KGRA) Imperial County Board Order No. R7-2010-0008