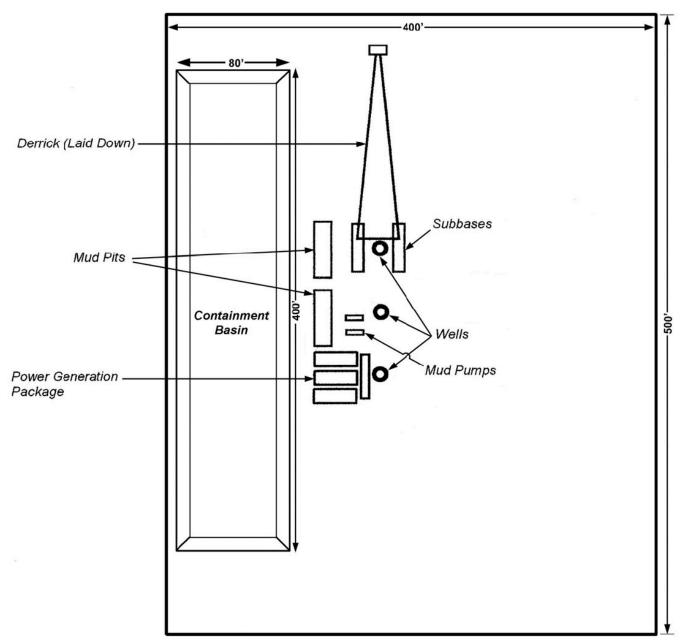

#### **ATTACHMENT "C"**

Note: Rig will skid forward from one well to the next and is shown on the third well to be drilled from this typical well pad.

STANDARD WELL PAD LAYOUT DIAGRAM

HUDSON RANCH I LLC, OWNER/OPERATOR
ADDITIONAL GEOTHERMAL WELLS PROJECT
MUD SUMP/CONTAINMENT BASINS
Salton Sea Known Geothermal Resource Area (KGRA) - Imperial County