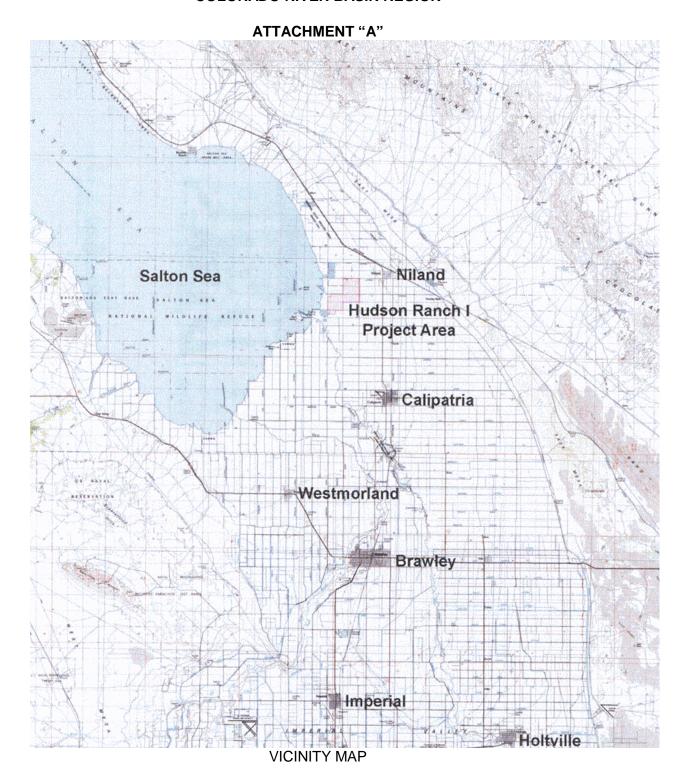

## CALIFORNIA REGIONAL WATER QUALITY CONTROL BOARD COLORADO RIVER BASIN REGION

HUDSON RANCH I LLC, OWNER/OPERATOR
ADDITIONAL GEOTHERMAL WELLS PROJECT
MUD SUMP/CONTAINMENT BASINS
Salton Sea Known Geothermal Resource Area (KGRA) - Imperial County