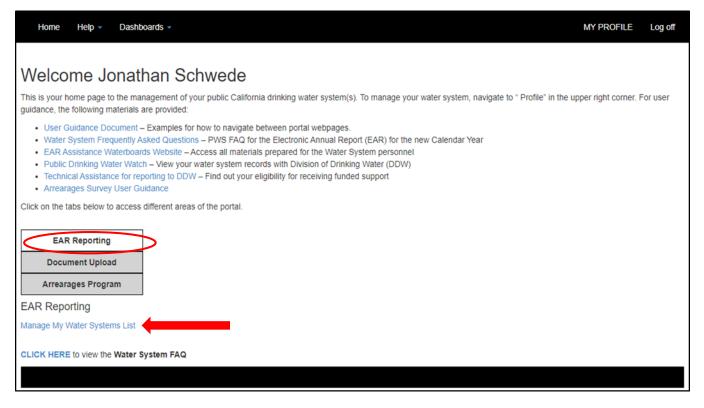

# How to choose which water systems you are associated with and which water systems you are able to report on

Step 1: On your Home page, click Manage My Water Systems List

## **Step 1: Click My eAR Reports**

| Home Help - Dashboards -                                                                                                                                                                                                                                                                                                                                                                                                                                                                                                                                      | MY PROFILE           | Log off  |
|---------------------------------------------------------------------------------------------------------------------------------------------------------------------------------------------------------------------------------------------------------------------------------------------------------------------------------------------------------------------------------------------------------------------------------------------------------------------------------------------------------------------------------------------------------------|----------------------|----------|
|                                                                                                                                                                                                                                                                                                                                                                                                                                                                                                                                                               |                      |          |
| Welcome Jonathan Schwede                                                                                                                                                                                                                                                                                                                                                                                                                                                                                                                                      |                      |          |
| This is your home page to the management of your public California drinking water system(s). To manage your water system, navigate to "Profile" in the u guidance, the following materials are provided:                                                                                                                                                                                                                                                                                                                                                      | pper right corner. F | For user |
| User Guidance Document – Examples for how to navigate between portal webpages.     Water System Frequently Asked Questions – PWS FAQ for the Electronic Annual Report (EAR) for the new Calendar Year     EAR Assistance Waterboards Website – Access all materials prepared for the Water System personnel     Public Drinking Water Watch – View your water system records with Division of Drinking Water (DDW)     Technical Assistance for reporting to DDW – Find out your eligibility for receiving funded support     Arrearages Survey User Guidance |                      |          |
| Click on the tabs below to access different areas of the portal.                                                                                                                                                                                                                                                                                                                                                                                                                                                                                              |                      |          |
| EAR Reporting Document Upload Arrearages Program EAR Reporting                                                                                                                                                                                                                                                                                                                                                                                                                                                                                                |                      |          |
| Goto My EAR Reports to a report that you can view or edit.                                                                                                                                                                                                                                                                                                                                                                                                                                                                                                    |                      |          |
| Your Historical EAR Reports<br>You have 0 2022 EAR reports needing to be started<br>You have 6 EAR reports needing completion<br>You have 0 EAR reports awaiting approval<br>You have 0 EAR reports needing revision                                                                                                                                                                                                                                                                                                                                          |                      |          |
| CLICK HERE to view the Water System FAQ                                                                                                                                                                                                                                                                                                                                                                                                                                                                                                                       |                      |          |
|                                                                                                                                                                                                                                                                                                                                                                                                                                                                                                                                                               |                      |          |