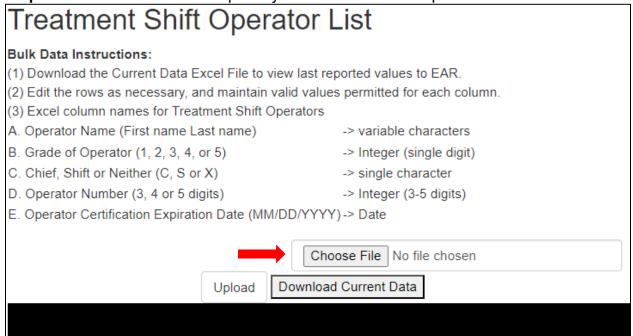

# Step 2: Click "Download Current Data" Treatment Shift Operator List

#### Bulk Data Instructions:

- (1) Download the Current Data Excel File to view last reported values to EAR.
- (2) Edit the rows as necessary, and maintain valid values permitted for each column.
- (3) Excel column names for Treatment Shift Operators
- A. Operator Name (First name Last name)
- B. Grade of Operator (1, 2, 3, 4, or 5)
- C. Chief, Shift or Neither (C, S or X)
- D. Operator Number (3, 4 or 5 digits)

- -> variable characters
- -> Integer (single digit)
- -> single character
- -> Integer (3-5 digits)
- E. Operator Certification Expiration Date (MM/DD/YYYY)-> Date

Choose File No file chosen
Upload Download Current Data