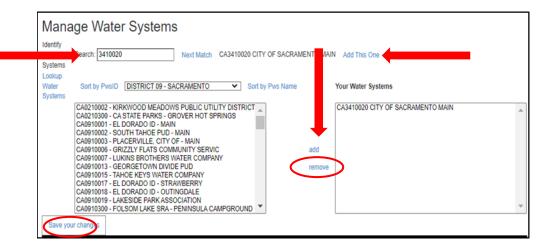

## Step 2: Manage My Water Systems List

Here is where you will pick the water systems that you would like to be associated with and have access to.

| Identify<br>your Water<br>Systems | Search: Next Match                                                                                                                                                                                    |                 |               |            |  |
|-----------------------------------|-------------------------------------------------------------------------------------------------------------------------------------------------------------------------------------------------------|-----------------|---------------|------------|--|
| Lookup<br>Water<br>Systems        | Sort by PwsID DISTRICT 01 - KLAMATH                                                                                                                                                                   | Sort by Pws Nar | ne Your Wate  | er Systems |  |
|                                   | CA0800526 - REDWOOD PARK C.S.D.<br>CA0800532 - BIG ROCK C.S.D.<br>CA0800542 - CRESCENT BEACH MOTEL<br>CA0800548 - KLAMATH C.S.D.<br>CA0800552 - NORTHCREST TRAILER CITY                               | <b>A</b>        |               |            |  |
|                                   | CA0800555 - GASQUET C.S.D.<br>CA0800556 - HRC C.S.D.<br>CA0800557 - HUNTER VALLEY CSD<br>CA0800603 - BUTTE COURT MOBILE HOME PARK<br>CA0800605 - WEST PARK PROPERTIES<br>CA0800608 - TREES OF MYSTERY |                 | add<br>remove |            |  |

# Step 3: Adding and Removing your water systems:

Option 1 Add: Enter the 7-digit public water system number in the Search and click Next Match. Your water system name and number will display alongside the Search Bar, then click Add This One or add.

Option 2 Add: List the water systems by District/County using the dropdown list and click Sort by PwsID or Sort by PWS Name options. Then locate the water system you are looking for. Highlight the water system, then click add.

Option 3 Remove: Highlight your water system in the Your Water Systems box. Click Remove to remove your associated water system.

Note: there is a maximum on 100 water systems that can be managed by a user.

Once you have your water system(s) listed in the "Your Water Systems" table, click "Save your changes" to save your selection(s) and to be returned to your "My Profile"

page. A notification is then sent to a "Reviewer" (DDW District Office or LPA) who will approve or deny your request.