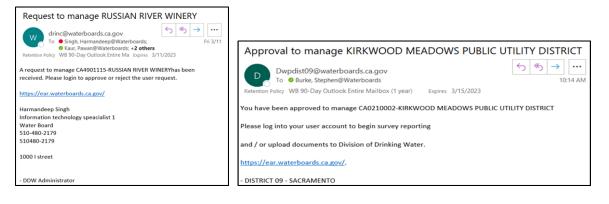

## **Step 5: Water System Staff Approval Process**

Once the request to manage your water system(s) is sent, expect the following:

- The reviewing agency receives an email informing them of your request to manage.
- Once the reviewer has approved or denied your request, you'll be notified via email.

| Rejected to manage BIG ROCK C.S.D. D                                                |
|-------------------------------------------------------------------------------------|
| Dwpdist01@waterboards.ca.gov<br>to me *                                             |
| You have been rejected to manage CA0800532 - BIG ROCK C.S.D                         |
| If you have any questions, please reply to this email or call your local regulator. |
| -DISTRICT 01 - KLAMATH                                                              |
| ← Reply → Forward ☺                                                                 |