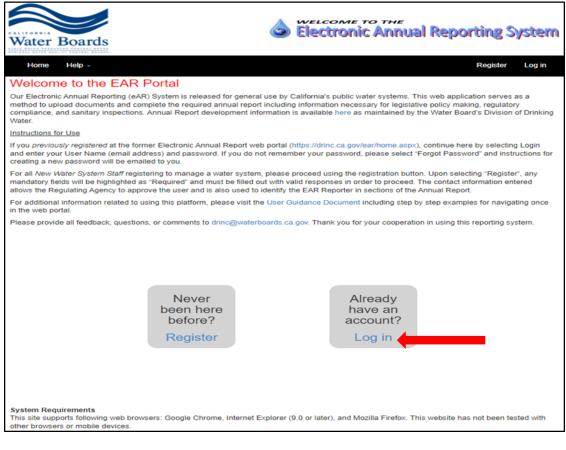

## Step 1: Logging into your existing account

Click Log in in the Already have an account? Box

## Step 2: Log in to your account

| Log in.<br>Use a local             | account to log in.              |
|------------------------------------|---------------------------------|
| Email<br>Password                  | The Password field is required. |
| Register as a n<br>Forgot your pas |                                 |