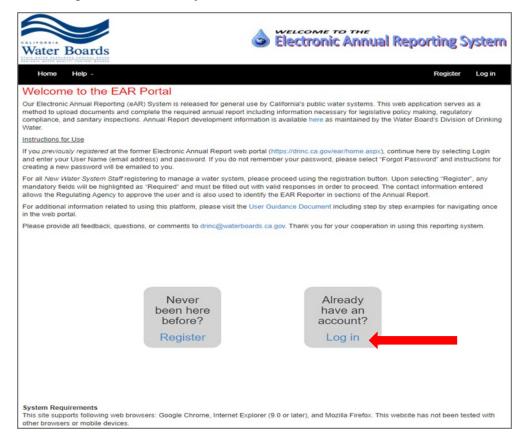

## Step 1: Go to the <u>Electronic Annual Report (eAR)</u> web portal

The Water Board's eAR web portal is where people complete their water system's Electronic Annual Report for the State of California's Division of Drinking Water. Please visit our <u>eAR Website</u> for additional information.

## Step 2: First Time Registration and Login

Click "Register" in the "Never been here before?" box

Register. Create a new account. Email (\*): Password (\*): Confirm Password (\*): First Name (\*): Last Name (\*): Company (\*): Title (\*): Work Phone (\*): Cell Phone: Fax Number: Street Address: City: State: Zip Code: Website Url: (\*): Required Field Register

NOTE: You only need to complete this information once. Asterisks (\*) denote required fields. Please make note of your email address and password for future reference.