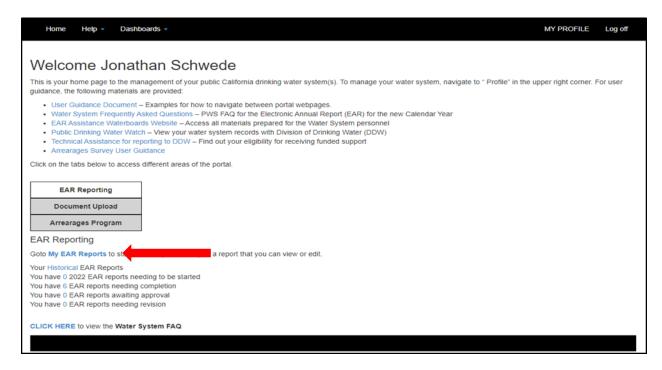

# Step 1: On your Home page click My eAR Reports

| Home Help - Dashboards -                                                                                                                                                                                                                                                                                                                                                                                                                                                                                                                  | MY PROFILE              | Log off  |
|-------------------------------------------------------------------------------------------------------------------------------------------------------------------------------------------------------------------------------------------------------------------------------------------------------------------------------------------------------------------------------------------------------------------------------------------------------------------------------------------------------------------------------------------|-------------------------|----------|
| Welcome Jonathan Schwede                                                                                                                                                                                                                                                                                                                                                                                                                                                                                                                  |                         |          |
| This is your home page to the management of your public California drinking water system(s). To manage your water system, navigate to "Profile" in the guidance, the following materials are provided:                                                                                                                                                                                                                                                                                                                                    | 9 upper right corner. F | For user |
| User Guidance Document – Examples for how to navigate between portal webpages. Water System Frequently Asked Questions – PWS FAQ for the Electronic Annual Report (EAR) for the new Calendar Year EAR Assistance Waterboards Website – Access all materials prepared for the Water System personnel Public Drinking Water Watch – View your water system records with Division of Drinking Water (DDW) Technical Assistance for reporting to DDW – Find out your eligibility for receiving funded support Arrearages Survey User Guidance |                         |          |
| Click on the tabs below to access different areas of the portal.                                                                                                                                                                                                                                                                                                                                                                                                                                                                          |                         |          |
| EAR Reporting Document Upload Arrearages Program                                                                                                                                                                                                                                                                                                                                                                                                                                                                                          |                         |          |
| EAR Reporting                                                                                                                                                                                                                                                                                                                                                                                                                                                                                                                             |                         |          |
| Goto My EAR Reports to open a report that you can view or edit.                                                                                                                                                                                                                                                                                                                                                                                                                                                                           |                         |          |
| Your Historical EAR Reports<br>You have 0 2022 EAR reports needing to be started<br>You have 6 EAR reports needing completion<br>You have 0 EAR reports awaiting approval<br>You have 0 EAR reports needing revision                                                                                                                                                                                                                                                                                                                      |                         |          |
| CLICK HERE to view the Water System FAQ                                                                                                                                                                                                                                                                                                                                                                                                                                                                                                   |                         |          |
|                                                                                                                                                                                                                                                                                                                                                                                                                                                                                                                                           |                         |          |