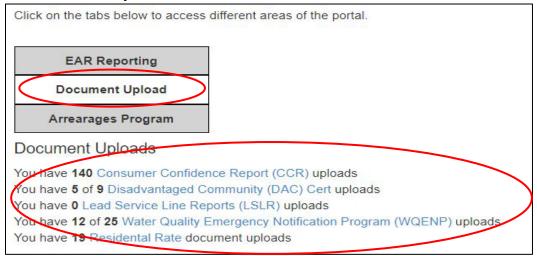

# **Document Upload**

Click on Document Upload. This shows you a list of what documents can be uploaded. Click on the one you are interested in.

The available document uploads include the following:

# Consumer Confidence Report (CCR) and Certification – Uploaded in Section 9 of eAR

You can upload your CCR/CCR certification multiple ways. See instructions below: