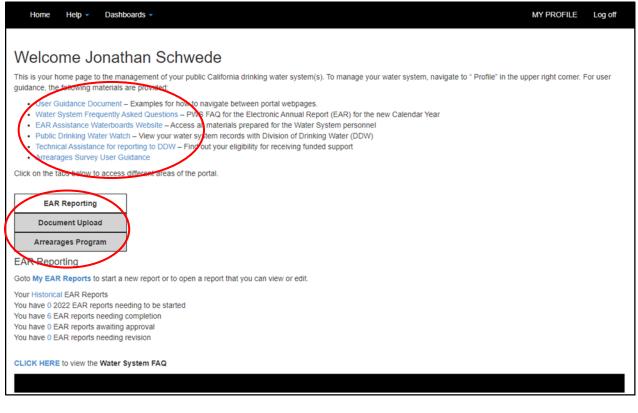

## **Step 1: Click My eAR Reports**

| Home Help - Dashboards -                                                                                                                                                                                                                                                                                                                                                                                                                                                                                                                                      | MY PROFILE           | Log off  |
|---------------------------------------------------------------------------------------------------------------------------------------------------------------------------------------------------------------------------------------------------------------------------------------------------------------------------------------------------------------------------------------------------------------------------------------------------------------------------------------------------------------------------------------------------------------|----------------------|----------|
|                                                                                                                                                                                                                                                                                                                                                                                                                                                                                                                                                               |                      |          |
| Welcome Jonathan Schwede                                                                                                                                                                                                                                                                                                                                                                                                                                                                                                                                      |                      |          |
| This is your home page to the management of your public California drinking water system(s). To manage your water system, navigate to "Profile" in the u guidance, the following materials are provided:                                                                                                                                                                                                                                                                                                                                                      | pper right corner. F | For user |
| User Guidance Document – Examples for how to navigate between portal webpages.     Water System Frequently Asked Questions – PWS FAQ for the Electronic Annual Report (EAR) for the new Calendar Year     EAR Assistance Waterboards Website – Access all materials prepared for the Water System personnel     Public Drinking Water Watch – View your water system records with Division of Drinking Water (DDW)     Technical Assistance for reporting to DDW – Find out your eligibility for receiving funded support     Arrearages Survey User Guidance |                      |          |
| Click on the tabs below to access different areas of the portal.                                                                                                                                                                                                                                                                                                                                                                                                                                                                                              |                      |          |
| EAR Reporting Document Upload Arrearages Program EAR Reporting                                                                                                                                                                                                                                                                                                                                                                                                                                                                                                |                      |          |
| Goto My EAR Reports to a report that you can view or edit.                                                                                                                                                                                                                                                                                                                                                                                                                                                                                                    |                      |          |
| Your Historical EAR Reports<br>You have 0 2022 EAR reports needing to be started<br>You have 6 EAR reports needing completion<br>You have 0 EAR reports awaiting approval<br>You have 0 EAR reports needing revision                                                                                                                                                                                                                                                                                                                                          |                      |          |
| CLICK HERE to view the Water System FAQ                                                                                                                                                                                                                                                                                                                                                                                                                                                                                                                       |                      |          |
|                                                                                                                                                                                                                                                                                                                                                                                                                                                                                                                                                               |                      |          |

# Step 1: On your Home page click My eAR Reports

| Home Help - Dashboards -                                                                                                                                                                                                                                                                                                                                                                                                                                                                                                                  | MY PROFILE              | Log off  |
|-------------------------------------------------------------------------------------------------------------------------------------------------------------------------------------------------------------------------------------------------------------------------------------------------------------------------------------------------------------------------------------------------------------------------------------------------------------------------------------------------------------------------------------------|-------------------------|----------|
| Welcome Jonathan Schwede                                                                                                                                                                                                                                                                                                                                                                                                                                                                                                                  |                         |          |
| This is your home page to the management of your public California drinking water system(s). To manage your water system, navigate to "Profile" in the guidance, the following materials are provided:                                                                                                                                                                                                                                                                                                                                    | 9 upper right corner. F | For user |
| User Guidance Document – Examples for how to navigate between portal webpages. Water System Frequently Asked Questions – PWS FAQ for the Electronic Annual Report (EAR) for the new Calendar Year EAR Assistance Waterboards Website – Access all materials prepared for the Water System personnel Public Drinking Water Watch – View your water system records with Division of Drinking Water (DDW) Technical Assistance for reporting to DDW – Find out your eligibility for receiving funded support Arrearages Survey User Guidance |                         |          |
| Click on the tabs below to access different areas of the portal.                                                                                                                                                                                                                                                                                                                                                                                                                                                                          |                         |          |
| EAR Reporting Document Upload Arrearages Program                                                                                                                                                                                                                                                                                                                                                                                                                                                                                          |                         |          |
| EAR Reporting                                                                                                                                                                                                                                                                                                                                                                                                                                                                                                                             |                         |          |
| Goto My EAR Reports to open a report that you can view or edit.                                                                                                                                                                                                                                                                                                                                                                                                                                                                           |                         |          |
| Your Historical EAR Reports<br>You have 0 2022 EAR reports needing to be started<br>You have 6 EAR reports needing completion<br>You have 0 EAR reports awaiting approval<br>You have 0 EAR reports needing revision                                                                                                                                                                                                                                                                                                                      |                         |          |
| CLICK HERE to view the Water System FAQ                                                                                                                                                                                                                                                                                                                                                                                                                                                                                                   |                         |          |
|                                                                                                                                                                                                                                                                                                                                                                                                                                                                                                                                           |                         |          |