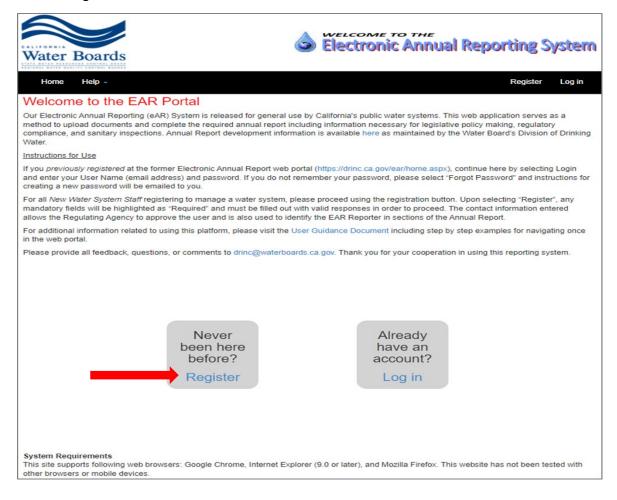

# New to the eAR Portal? First Time Registration

## Step 1: Go to the <u>Electronic Annual Report (eAR)</u> web portal

The Water Board's eAR web portal is where people complete their water system's Electronic Annual Report for the State of California's Division of Drinking Water. Please visit our <u>eAR Website</u> for additional information.

## Step 2: First Time Registration and Login

Click "Register" in the "Never been here before?" box

Register. Create a new account. Email (\*): Password (\*): Confirm Password (\*): First Name (\*): Last Name (\*): Company (\*): Title (\*): Work Phone (\*): Cell Phone: Fax Number: Street Address: City: State: Zip Code: Website Url: (\*): Required Field Register

NOTE: You only need to complete this information once. Asterisks (\*) denote required fields. Please make note of your email address and password for future reference.