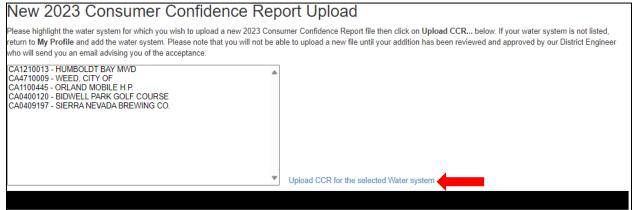

# **Step 2:** If you select "Upload a new *XXXX* Consumer Confidence report", you'll have to select your water system, then click "Upload CCR for the selected Water System"