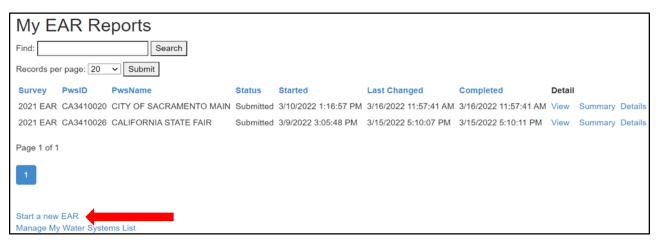

## Step 2: Click Start a new eAR in My eAR Reports

# Step 3: Highlight your water system and click Begin eAR

| Start a New Electronic Annual Report                                                                                                                                                                                                                                                                                                                                                                                     | :         |  |  |  |
|--------------------------------------------------------------------------------------------------------------------------------------------------------------------------------------------------------------------------------------------------------------------------------------------------------------------------------------------------------------------------------------------------------------------------|-----------|--|--|--|
| Please highlight the water system you would like to start a new Annual Report, then click Begin EAR below. If your water system is not listed, click on Manage My Water Systems List below and add the water system. Please note that you will not be able to author a new report until your addition has been reviewed and approved by our District Engineer who will send you an email advising you of the acceptance. |           |  |  |  |
| Manage My Water Systems List                                                                                                                                                                                                                                                                                                                                                                                             |           |  |  |  |
| CA3410020 - CITY OF SACRAMENTO MAIN<br>CA3410026 - CALIFORNIA STATE FAIR                                                                                                                                                                                                                                                                                                                                                 |           |  |  |  |
| -                                                                                                                                                                                                                                                                                                                                                                                                                        | Begin EAR |  |  |  |