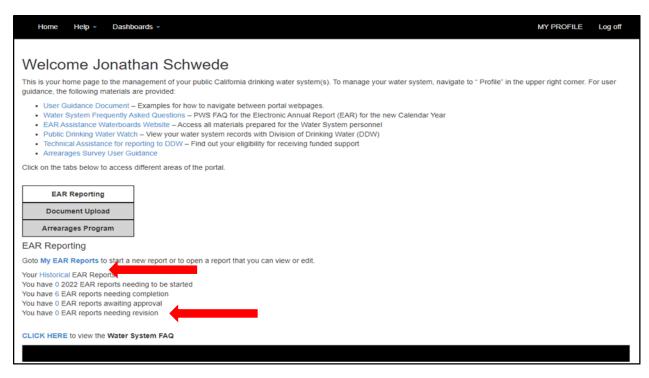

## **Step 1: Click My eAR Reports**

| Home Help - Dashboards -                                                                                                                                                                                                                                                                                                                                                                                                                                                                                                                                      | MY PROFILE           | Log off  |
|---------------------------------------------------------------------------------------------------------------------------------------------------------------------------------------------------------------------------------------------------------------------------------------------------------------------------------------------------------------------------------------------------------------------------------------------------------------------------------------------------------------------------------------------------------------|----------------------|----------|
|                                                                                                                                                                                                                                                                                                                                                                                                                                                                                                                                                               |                      |          |
| Welcome Jonathan Schwede                                                                                                                                                                                                                                                                                                                                                                                                                                                                                                                                      |                      |          |
| This is your home page to the management of your public California drinking water system(s). To manage your water system, navigate to "Profile" in the u guidance, the following materials are provided:                                                                                                                                                                                                                                                                                                                                                      | pper right corner. F | For user |
| User Guidance Document – Examples for how to navigate between portal webpages.     Water System Frequently Asked Questions – PWS FAQ for the Electronic Annual Report (EAR) for the new Calendar Year     EAR Assistance Waterboards Website – Access all materials prepared for the Water System personnel     Public Drinking Water Watch – View your water system records with Division of Drinking Water (DDW)     Technical Assistance for reporting to DDW – Find out your eligibility for receiving funded support     Arrearages Survey User Guidance |                      |          |
| Click on the tabs below to access different areas of the portal.                                                                                                                                                                                                                                                                                                                                                                                                                                                                                              |                      |          |
| EAR Reporting Document Upload Arrearages Program EAR Reporting                                                                                                                                                                                                                                                                                                                                                                                                                                                                                                |                      |          |
| Goto My EAR Reports to a report that you can view or edit.                                                                                                                                                                                                                                                                                                                                                                                                                                                                                                    |                      |          |
| Your Historical EAR Reports<br>You have 0 2022 EAR reports needing to be started<br>You have 6 EAR reports needing completion<br>You have 0 EAR reports awaiting approval<br>You have 0 EAR reports needing revision                                                                                                                                                                                                                                                                                                                                          |                      |          |
| CLICK HERE to view the Water System FAQ                                                                                                                                                                                                                                                                                                                                                                                                                                                                                                                       |                      |          |
|                                                                                                                                                                                                                                                                                                                                                                                                                                                                                                                                                               |                      |          |