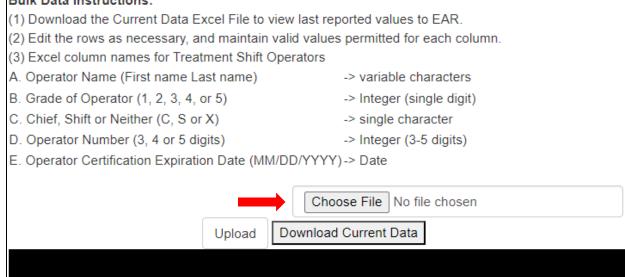

# Step 2: Click "Download Current Data" Treatment Shift Operator List

#### Bulk Data Instructions:

- (1) Download the Current Data Excel File to view last reported values to EAR.
- (2) Edit the rows as necessary, and maintain valid values permitted for each column.
- (3) Excel column names for Treatment Shift Operators
- A. Operator Name (First name Last name)
- B. Grade of Operator (1, 2, 3, 4, or 5)
- C. Chief, Shift or Neither (C, S or X)
- D. Operator Number (3, 4 or 5 digits)

- -> variable characters
- -> Integer (single digit)
- -> single character
- -> Integer (3-5 digits)
- E. Operator Certification Expiration Date (MM/DD/YYYY)-> Date

Choose File No file chosen
Upload Download Current Data