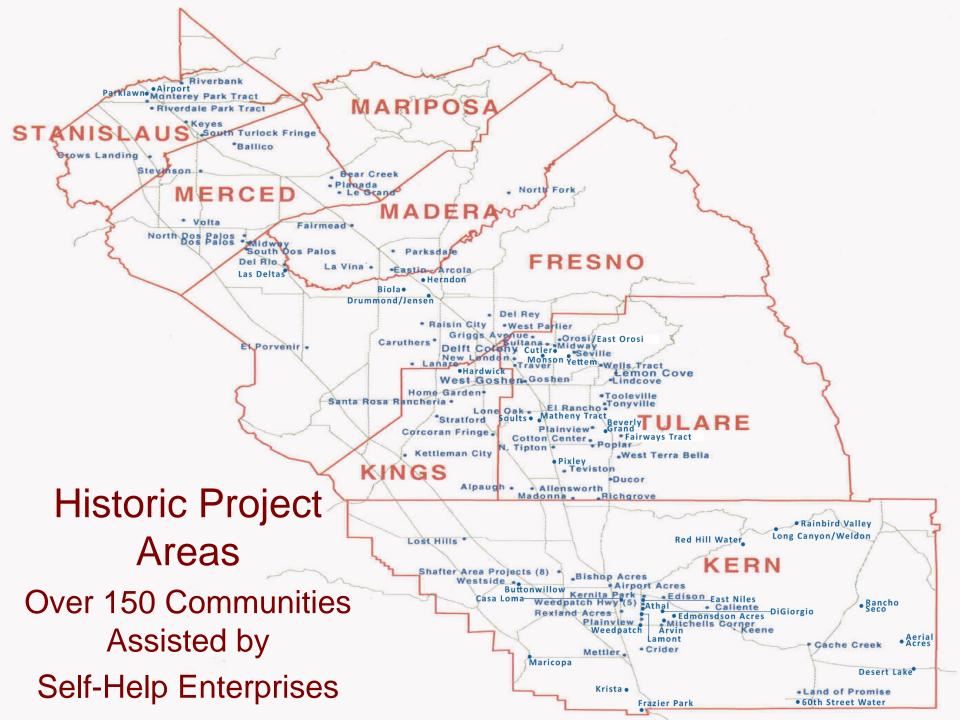

Self-Help Enterprises has assisted over 60 communities in consolidating systems for water and sewer service. Current efforts could result in consolidation of infrastructure for an additional 50 communities.