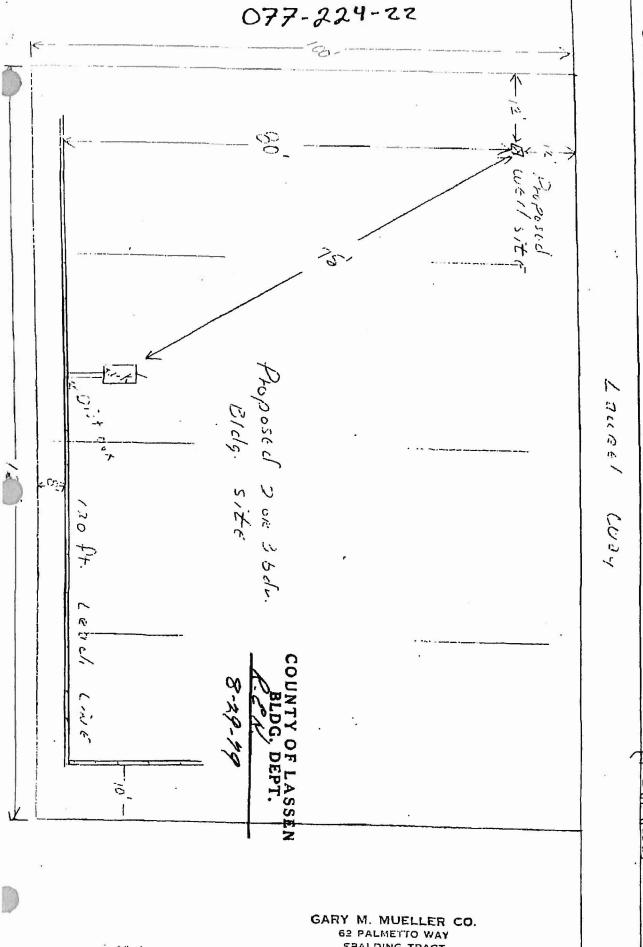

|



12,000 Se tt.

Raymond

Engli Lake

SPALDING TRACT SUSANVILLE, CA 96130 (916) 825-2182

)

#### PERCOLATION TEST PROCEDURE

Ray Holt

The object in conducting percolation tests of soil in which a drainfield or seepage pit is to be installed, is to determine the length of time required for the soil to absorb one inch of water when the ground has been saturated. The information obtained from these tests, together with a knowledge of the approximate amount and type of sewage to be discharged, makes it possible to determine the size of the drainfield necessary for a trouble free system.

Holes approximately 4 to 6 inches in diameter have been found to be the most convenient. However, this diameter is not critical and, particularly in very loose soils, it may be easier to dig larger holes. Si