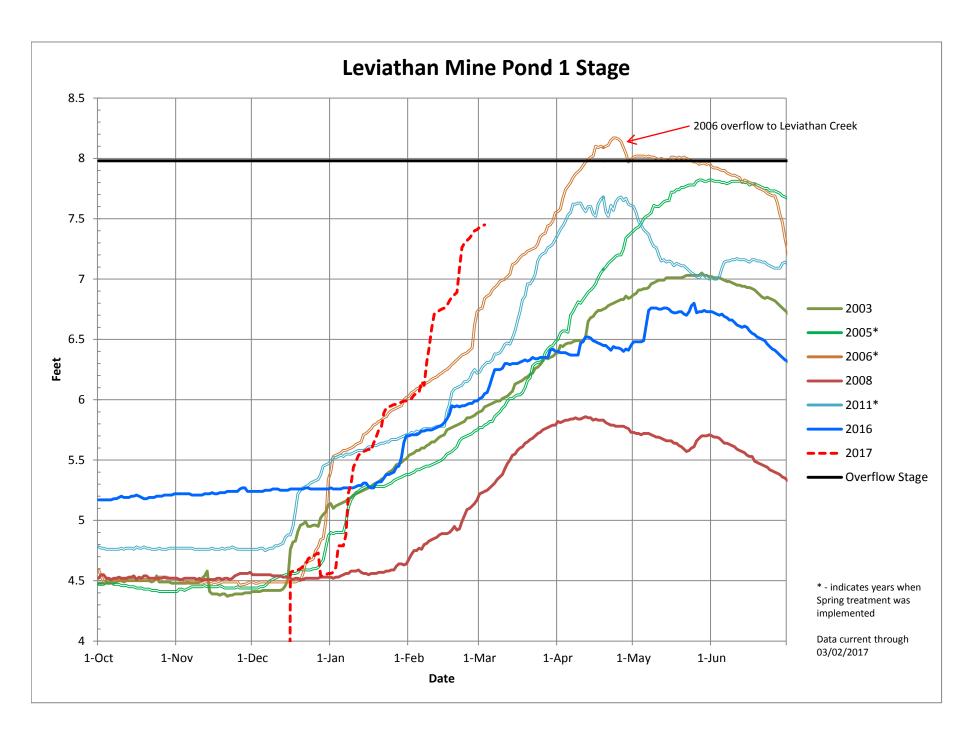

Enclosure No. 2 is a chart illustrating Leviathan Mine Pond 1 levels for multiple years, including the current year (thru March 2, 2017) and the three years in which Spring Pond Water Treatment Operations have been necessary (2005, 2006, and 2011).