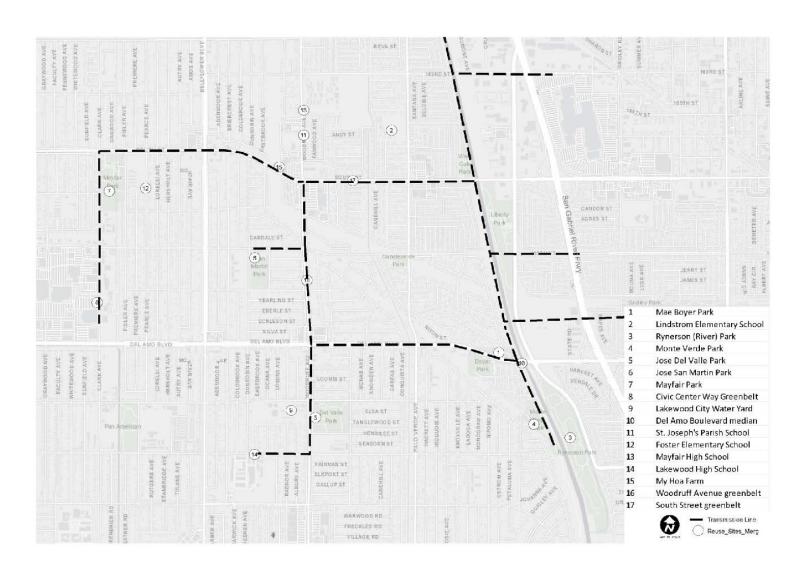

Lakewood provides recycled water to its sites through two connections to the Cerritos system. Also, the Cities of La Palma and Cypress obtain recycled water for hauled use at their respective civic centers through hydrant connections on the Cerritos system. Forest Lawn Cemetery has constructed a transmission line from the Cerritos distribution system to serve its facility in the City of Cypress. CBMWD utilizes its own transmission system, supplied by the Cerritos pump station, to provide recycled water to several local Retailers who, in turn, provide it to their end users. By using Los Coyotes WRP's effluent for non-potable purposes, the service area increases the availability of imported water and groundwater supplies for potable uses. An organizational chart is provided in Figure 1. The reuse site location maps and lists of reuse sites for City of Lakewood, City of Cerritos, Central Basin Municipal Water District are shown in Figures 3A, 3B, 3C and Table 1.

## FIGURE 3A: Reuse Site Location Map Los Coyotes WRP Reuse Sites City of Lakewood