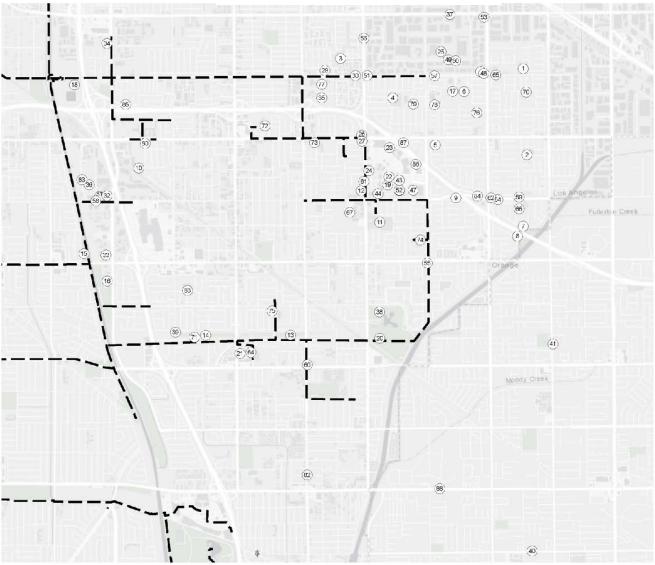

Lakewood provides recycled water to its sites through two connections to the Cerritos system. Also, the Cities of La Palma and Cypress obtain recycled water for hauled use at their respective civic centers through hydrant connections on the Cerritos system. Forest Lawn Cemetery has constructed a transmission line from the Cerritos distribution system to serve its facility in the City of Cypress. CBMWD utilizes its own transmission system, supplied by the Cerritos pump station, to provide recycled water to several local Retailers who, in turn, provide it to their end users. By using Los Coyotes WRP's effluent for non-potable purposes, the service area increases the availability of imported water and groundwater supplies for potable uses. An organizational chart is provided in Figure 1. The reuse site location maps and lists of reuse sites for City of Lakewood, City of Cerritos, Central Basin Municipal Water District are shown in Figures 3A, 3B, 3C and Table 1.

# FIGURE 3B: Reuse Site Location Map Los Coyotes WRP Reuse Sites City of Cerritos

|     | Conneil, 2 -ark                                                          |
|-----|--------------------------------------------------------------------------|
| 2   | Friencship Park                                                          |
|     | Stellite Park                                                            |
| 4   | Tronbier Fack                                                            |
| 5   | Sedicile back Fack                                                       |
| 5   | City Fark East                                                           |
| 7   | Raint ow Park                                                            |
| 8   | Be compount, Park                                                        |
| 9   | Brookhaven Park                                                          |
| 0   | Rosewood Park                                                            |
| 0   | Heritage Park                                                            |
| ,   | ibrary/Civic Center                                                      |
| 3   | Jacobt Park                                                              |
| 4   | Ondley Park                                                              |
| -   | undley Park                                                              |
| 6   | Westmate Park                                                            |
|     | Jiberty Park                                                             |
| 7   | Olympic Natatorium                                                       |
| 8   | notwood 9 Golf Course                                                    |
| 9   | Center for the Performing Arts                                           |
| n   | Sports Complex                                                           |
| L   | Chancellor V Hage Senior Housing                                         |
| 2   | Shercton Hotel                                                           |
| 3   | Vester Davelopment                                                       |
| 4   | Biolomifie d'Associates (1787) Park Plaza Dr)                            |
| 5   | .askey-Well [13101 Moore Street)                                         |
| 6   | Chevron (17255 Bloomfield)                                               |
| 7   | Boomfield Plaza (1256) Artesia)                                          |
|     | SCE substation (13339 166th)                                             |
| 8   | farkside Condomin ums                                                    |
| 9   | Gradenes Condomin und                                                    |
|     | Sundance Condominiums                                                    |
| Ł   | Certitos Pontilac/GMC Truck (Auto Square)                                |
| 3   | Vicothart Chrysler (Auto Square)<br>Browning Oldsmobile (Auto Square)    |
|     | Browning Oldsmobile (Auto Spuare)                                        |
| 4   | DS Chunch (16:15 Studetarker Rd.)                                        |
| 5   | ABC Adult School and Office                                              |
| 6   | 3e Ifflower Christian School                                             |
| 7   | Cernitos Community College                                               |
| 8   | Gernitos Regional County Fark                                            |
| 9   | So. California Edison Nursery                                            |
| 0   | Cypress City Hall (truck hauling)                                        |
| 1   | a Palma (Svic Center (truck feating)                                     |
| ,   | Suishine Park                                                            |
| 3   |                                                                          |
|     | Transpacific Development Company                                         |
| 4   | Automated Data Processing                                                |
| 5   | Delta Dental                                                             |
| 6   | Victway international Company<br>ATBT Headquarters (12900 Fank Plaza Br) |
| 7   | ATBT Headquarters (12900 Park Plaza Dr)                                  |
| 8   | Surgical Center (Carmenita & 166.h)                                      |
| 9   | JPS Farking Structure [13150 Moore]                                      |
| 0   | .IPS Main Building (13233 Moore)                                         |
| 1   | ASCIP Building (1655) Bloomfield Avenue)                                 |
| 2   | 12800 Center Court                                                       |
| 3   | Chugh Firm (15525 Carmenita Road)                                        |
| 4   | Fountain Walk Senior Housing (18310 Cormonita)                           |
| 4 5 | Shadow Park Homeowners Assn.                                             |
| 6   | Granada Park Homeowners Assn.                                            |
| 2   | Charlada Park Horredwilets Assit.                                        |
| 7   | Shope Maintenance (Warmington Homes)                                     |
| B   | andBover                                                                 |
| 9   | Concordia Churth                                                         |
| D   | Nazarene Church                                                          |
| L   | .DS Church (12909 dicomfield Ava.)                                       |
| 2   | Cerritos Post Office                                                     |
| 3   | Bragg Elementary School                                                  |
| 4   | Cabrillo Lane Blementary School                                          |
| 4   | Carmenica Juni or High School                                            |
| 6   | Certifos Elementary School                                               |
| 7   | Cernitos ligh School                                                     |
| 8   | Bliett Bementary School                                                  |
| 9   | Ganr High School                                                         |
| n   | Gonsalve's Elementary School                                             |
| Ĺ   | -laskeil Junior High School                                              |
| 2   | Juanez Blementary School                                                 |
| 3   | Gennedy Elementary School                                                |
| 4   |                                                                          |
|     | eal Flementary School                                                    |
| 5   | Pot Ni kon Elementary School                                             |
| 7   | Stowers Elementary School                                                |
| 1   | Tracy Education Center                                                   |
| 3   | Whitney Learning Center                                                  |
| 9   | Wittman Bementary School                                                 |
| 0   | Artesia Cerretary District                                               |
| t   | CalTians - 605 Freeway                                                   |
| 2   | Gerntos Nursery                                                          |
| 3   | 38.6 Stables                                                             |
| 4   | 183rd On Ramp                                                            |
| 5   | Wind ammer Off Ramp                                                      |
| 6   | Shoemaker On/Off Famp                                                    |
| 7   | Artedia Off Ramp                                                         |
|     | Arresia Ori Kamp                                                         |
| •   | \                                                                        |
| ۵.  | Reuse Sites                                                              |
|     |                                                                          |

Carmeni, a Park