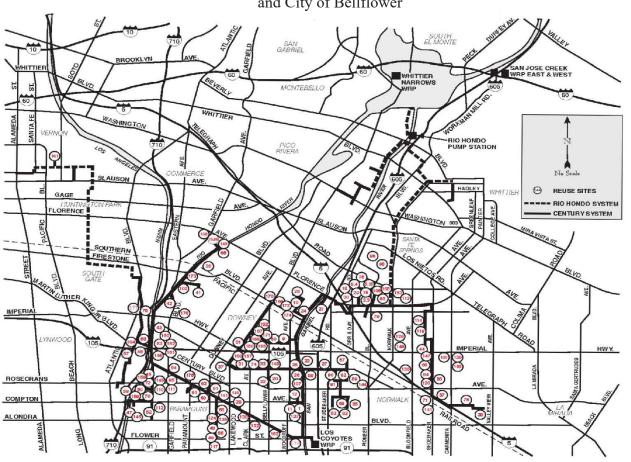

Lakewood provides recycled water to its sites through two connections to the Cerritos system. Also, the Cities of La Palma and Cypress obtain recycled water for hauled use at their respective civic centers through hydrant connections on the Cerritos system. Forest Lawn Cemetery has constructed a transmission line from the Cerritos distribution system to serve its facility in the City of Cypress. CBMWD utilizes its own transmission system, supplied by the Cerritos pump station, to provide recycled water to several local Retailers who, in turn, provide it to their end users. By using Los Coyotes WRP's effluent for non-potable purposes, the service area increases the availability of imported water and groundwater supplies for potable uses. An organizational chart is provided in Figure 1. The reuse site location maps and lists of reuse sites for City of Lakewood, City of Cerritos, Central Basin Municipal Water District are shown in Figures 3A, 3B, 3C and Table 1.

- 2. Unless otherwise permitted, application of recycled water shall be confined to the Use Area as provided in Figures 3A, 3B, 3C, and Table 1.
- 3. The production, distribution, and use of recycled water shall conform to an Engineering Report prepared pursuant to Title 22, section 60323 and approved by the Division of Drinking Water.
- 4. The use of recycled water shall not cause pollution or nuisance, as defined by Water Code section 13050.
- Recycled water shall not be allowed to escape from the use area(s) as surface flow that would either pond and/or enter surface waters, unless authorized by WDRs, waivers of WDRs, or conditional prohibitions regulating agricultural discharges from irrigated lands.
- 6. The recycled water shall be disinfected tertiary recycled water as defined by Title 22, section 60301.230.
- 7. No irrigation with disinfected tertiary recycled water shall take place within 50 feet of any domestic water supply well.
- 8. No physical connection shall exist between recycled water piping and any domestic water supply, domestic well or existing potable water systems.
- 9. Public contact with recycled water shall be controlled using signs and/or other appropriate means within project boundaries.
- 10. The use area shall be managed to prevent breeding of mosquitos including no standing water 48 hours after dust control operation.
- 11. No recycled water shall be applied to irrigation areas during periods when soils are saturated.
- 12. The Administrator shall ensure prompt notification of any recycled water spills or unauthorized uses in accordance with procedures outlined in the Joint Outfall System Recycled Water Users Handbook.
- 13. All use areas that are accessible to the public shall be posted with signs that are visible to the public. The size shall be no less than 4 inches high by 8 inches wide, and shall include the following wording: "RECYCLED WATER DO NOT DRINK". Each sign shall display an international symbol similar to that shown in California

## FIGURE 3A: Reuse Site Location Map Los Coyotes WRP Reuse Sites City of Lakewood

# FIGURE 3B: Reuse Site Location Map Los Coyotes WRP Reuse Sites City of Cerritos

|     | Conneil, 2 -ark                                                          |
|-----|--------------------------------------------------------------------------|
| 2   | Friencship Park                                                          |
|     | Stellite Park                                                            |
| 4   | Tronbier Fack                                                            |
| 5   | Sedicile back Fack                                                       |
| 5   | City Fark East                                                           |
| 7   | Raint ow Park                                                            |
| 8   | Be compount, Park                                                        |
| 9   | Brookhaven Park                                                          |
| 0   | Rosewood Park                                                            |
| 0   | Heritage Park                                                            |
| ,   | ibrary/Civic Center                                                      |
| 3   | Jacobt Park                                                              |
| 4   | Ondley Park                                                              |
| -   | undley Park                                                              |
| 6   | Westmate Park                                                            |
|     | Jiberty Park                                                             |
| 7   | Olympic Natatorium                                                       |
| 8   | notwood 9 Golf Course                                                    |
| 9   | Center for the Performing Arts                                           |
| n   | Sports Complex                                                           |
| L   | Chancellor V Hage Senior Housing                                         |
| 2   | Shercton Hotel                                                           |
| 3   | Vester Davelopment                                                       |
| 4   | Biolomifie d'Associates (1787) Park Plaza Dr)                            |
| 5   | .askey-Well [13101 Moore Street)                                         |
| 6   | Chevron (17255 Bloomfield)                                               |
| 7   | Boomfield Plaza (1256) Artesia)                                          |
|     | SCE substation (13339 166th)                                             |
| 8   | farkside Condomin ums                                                    |
| 9   | Gradenes Condomin und                                                    |
|     | Sundance Condominiums                                                    |
| Ł   | Certitos Pontilac/GMC Truck (Auto Square)                                |
| 3   | Vicothart Chrysler (Auto Square)<br>Browning Oldsmobile (Auto Square)    |
|     | Browning Oldsmobile (Auto Spuare)                                        |
| 4   | DS Chunch (16:15 Studetarker Rd.)                                        |
| 5   | ABC Adult School and Office                                              |
| 6   | 3e Ifflower Christian School                                             |
| 7   | Cernitos Community College                                               |
| 8   | Gernitos Regional County Fark                                            |
| 9   | So. California Edison Nursery                                            |
| 0   | Cypress City Hall (truck hauling)                                        |
| 1   | a Palma (Svic Center (truck feating)                                     |
| ,   | Suishine Park                                                            |
| 3   |                                                                          |
|     | Transpacific Development Company                                         |
| 4   | Automated Data Processing                                                |
| 5   | Delta Dental                                                             |
| 6   | Victway international Company<br>ATBT Headquarters (12900 Fank Plaza Br) |
| 7   | ATBT Headquarters (12900 Park Plaza Dr)                                  |
| 8   | Surgical Center (Carmenita & 166.h)                                      |
| 9   | JPS Farking Structure [13150 Moore]                                      |
| 0   | .IPS Main Building (13233 Moore)                                         |
| 1   | ASCIP Building (1655) Bloomfield Avenue)                                 |
| 2   | 12800 Center Court                                                       |
| 3   | Chugh Firm (15525 Carmenita Road)                                        |
| 4   | Fountain Walk Senior Housing (18310 Cormonita)                           |
| 4 5 | Shadow Park Homeowners Assn.                                             |
| 6   | Granada Park Homeowners Assn.                                            |
| 2   | Charlada Park Horredwilets Assit.                                        |
| 7   | Shope Maintenance (Warmington Homes)                                     |
| B   | andBover                                                                 |
| 9   | Concordia Churth                                                         |
| D   | Nazarene Church                                                          |
| L   | .DS Church (12909 dicomfield Ava.)                                       |
| 2   | Cerritos Post Office                                                     |
| 3   | Bragg Elementary School                                                  |
| 4   | Cabrillo Lane Blementary School                                          |
| 4   | Carmenica Juni or High School                                            |
| 6   | Certifos Elementary School                                               |
| 7   | Cernitos ligh School                                                     |
| 8   | Bliett Bementary School                                                  |
| 9   | Ganr High School                                                         |
| n   | Gonsalve's Elementary School                                             |
| Ĺ   | -laskeil Junior High School                                              |
| 2   | Juanez Blementary School                                                 |
| 3   | Gennedy Elementary School                                                |
| 4   |                                                                          |
|     | eal Flementary School                                                    |
| 5   | Pot Ni kon Elementary School                                             |
| 7   | Stowers Elementary School                                                |
| 1   | Tracy Education Center                                                   |
| 3   | Whitney Learning Center                                                  |
| 9   | Wittman Bementary School                                                 |
| 0   | Artesia Cerretary District                                               |
| t   | CalTians - 605 Freeway                                                   |
| 2   | Gerntos Nursery                                                          |
| 3   | 38.6 Stables                                                             |
| 4   | 183rd On Ramp                                                            |
| 5   | Wind ammer Off Ramp                                                      |
| 6   | Shoemaker On/Off Famp                                                    |
| 7   | Artedia Off Ramp                                                         |
|     | Arresia Ori Kamp                                                         |
| •   | \                                                                        |
| ۵.  | Reuse Sites                                                              |
|     |                                                                          |

## **FIGURE 3C: Reuse Site Location Map**

Los Coyotes WRP Reuse Sites Central Basin Municipal Water District and City of Bellflower

Figure 4

Water Recycling Criteria

FIGURE 60310-A