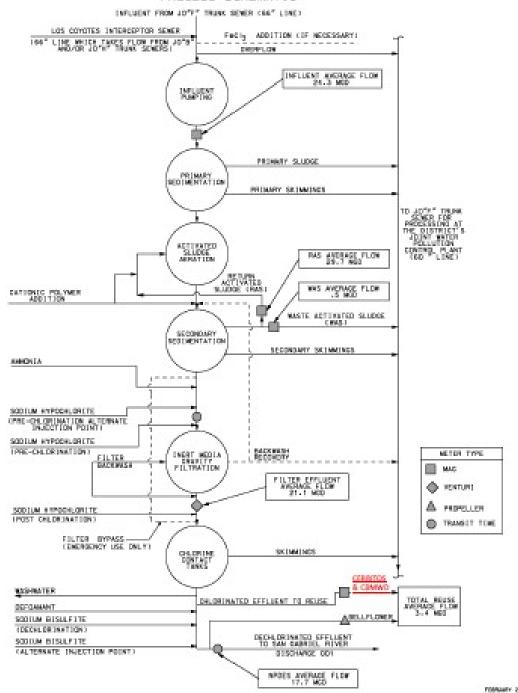

#### A. WASTEWATER TREATMENT FACILITY

The Los Coyotes WRP provides tertiary wastewater treatment by utilizing the following treatment process sequence: primary sedimentation, activated sludge nitrification/denitrification biological treatment, secondary sedimentation, coagulation, inert media filtration, and chlorination disinfection. This level of treatment meets the most stringent treatment standards and water requirements for all non-potable water reuse applications found in the Title 22 Water Recycling Criteria. Dechlorination using sodium bisulfite is applied to treated effluent that is to be discharged to the San Gabriel River.

Influent flow (raw sewage) to the Los Coyotes WRP is conveyed from the Sanitation Districts' JO "F" regional trunk sewer. The Los Coyotes WRP is a scalping plant without solids handling and as such, all primary sludge, waste activated sludge (WAS), skimmings, and waste backwash from the Los Coyotes WRP is returned to the JO "F" trunk sewer for conveyance and treatment downstream, at the Sanitation District's Joint Water Pollution Control Plant in Carson. The process flow schematic diagram is shown in Figure 2.

## LOS COYDTES WATER RECLAMATION PLANT PROCESS SCHEMATIC