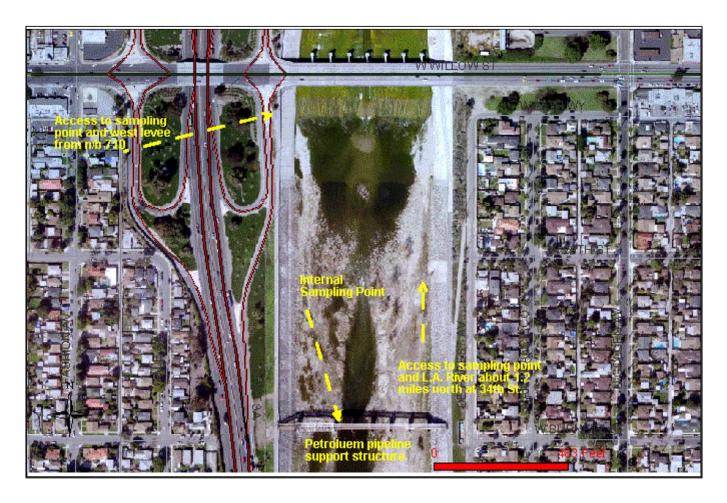

## LOS ANGELES COUNTY DEPARTMENT OF PUBLIC WORKS

NOTES:

Figure 2 - Internal sampling point (#2) located about 1175' s/o Willow St. Bridge

over L.A. River; sampling point between 2nd and 3rd supports of pipeline support

structure; access from n/b 710 off-ramp to E. Willow St. or from access ramp to

L.A. River about 1.2 miles north at west end of 34th St., s/o Wardlow Rd.

L.A. River West/Reach 25 SBC Cleanout - Fall 2012 (Printed using View LA 15-Jan-13)