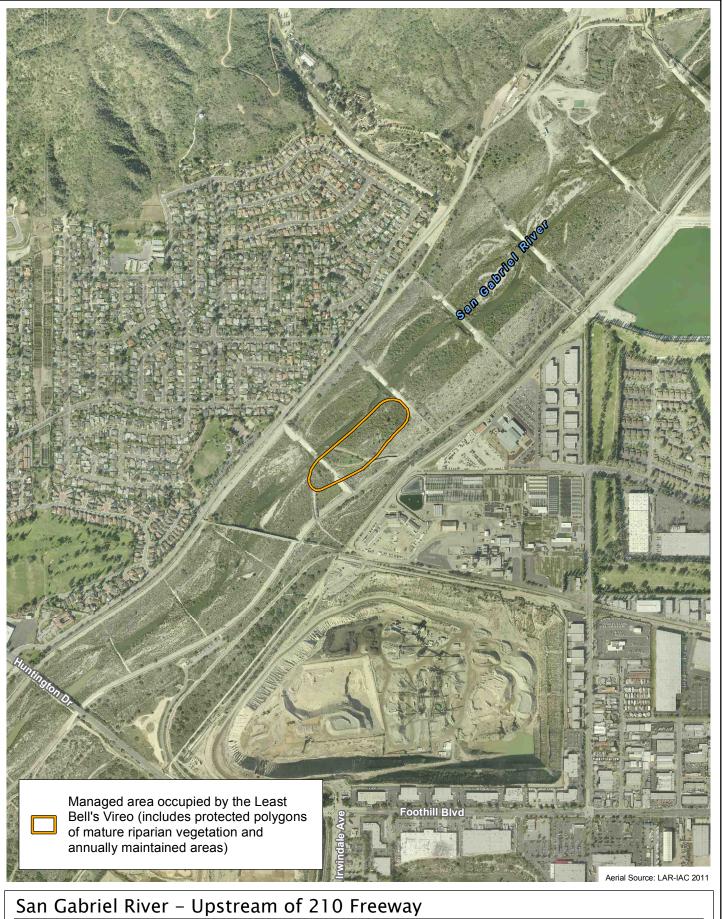

| San | Gabriel | River - | · Valley | Blvd | to | San | Jose | Creek | Conflu | end |
|-----|---------|---------|----------|------|----|-----|------|-------|--------|-----|
|     |         |         |          |      |    |     |      |       |        |     |

1,000

Feet

Reach 40 - San Gabriel River: Santa Fe Dam to Thienes Ave

0

500

| $\wedge$ |       |
|----------|-------|
| ₩≺Q≻₽    | 1,000 |
| Y .      |       |
|          |       |

|                                   | Z   | 3,   | on    | 1e  | 11  | 9      |
|-----------------------------------|-----|------|-------|-----|-----|--------|
|                                   | Ρ   | S    | 0     | Μ   | Α   | S      |
| 31-2014 CJS) Projects\CoLADPW\J04 | 7\G | aphi | cs\Ex | LBV | are | as.pdf |

(Rev: 3-



Reach 39 - Beatty Channel Outlet

1,000

W-CE

500 0

1,000

Feet





San Gabriel River - Whittier Narrows Dam to San Gabriel River Parkway

1,000

Feet

Reach 43 - San Gabriel River - Upper

500

1,000

0