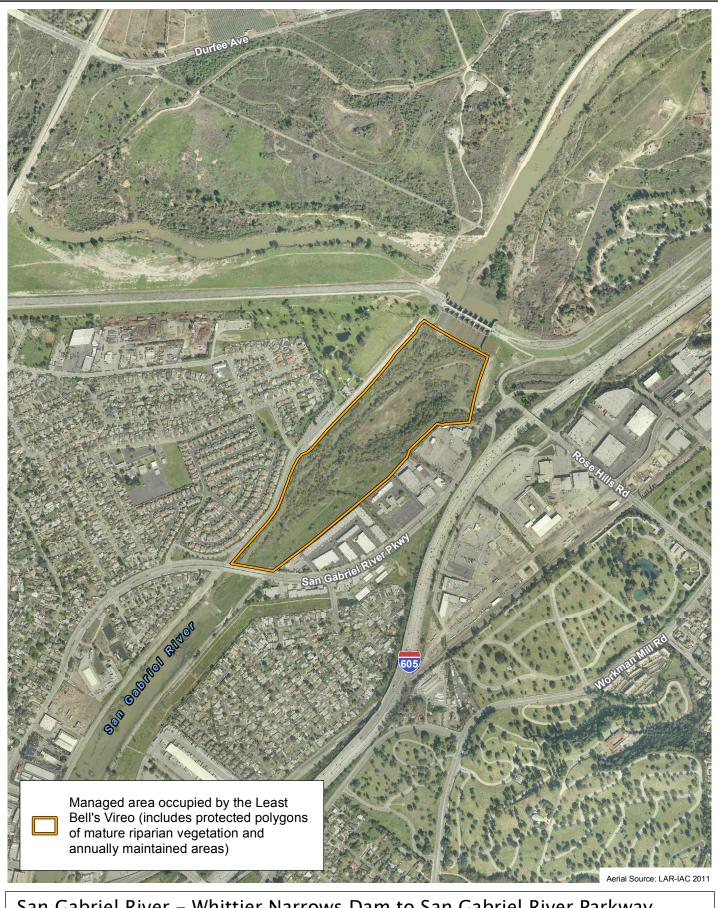

(Rev: 3-

Reach 39 - Beatty Channel Outlet

1,000

W-CE

500 0

1,000

Feet

San Gabriel River - Whittier Narrows Dam to San Gabriel River Parkway