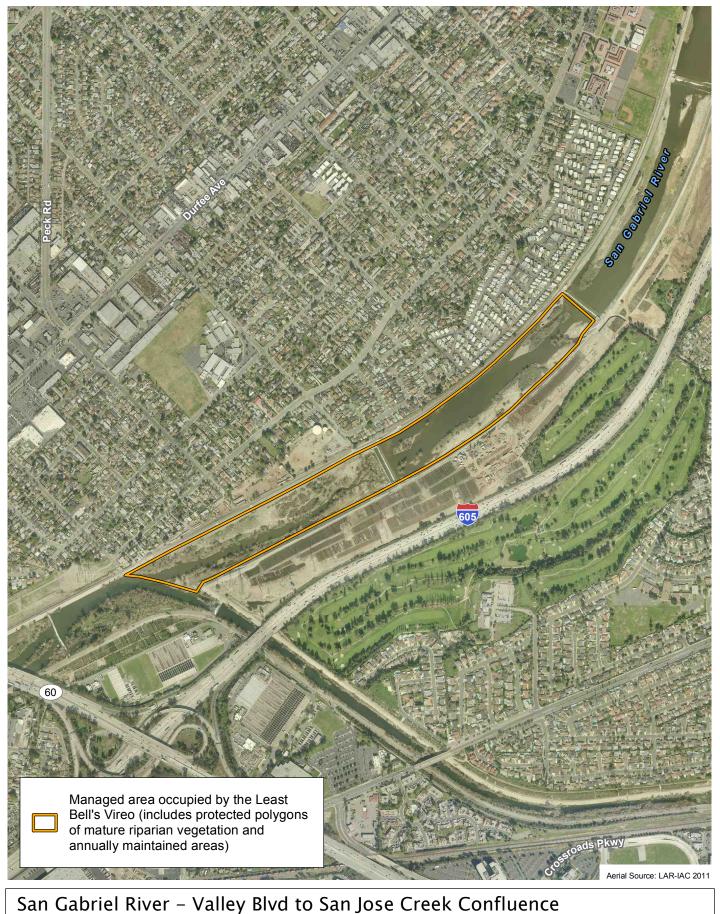

| San | Gabriel | River - | · Valley | Blvd | to | San | Jose | Creek | Conflu | end |
|-----|---------|---------|----------|------|----|-----|------|-------|--------|-----|
|     |         |         |          |      |    |     |      |       |        |     |