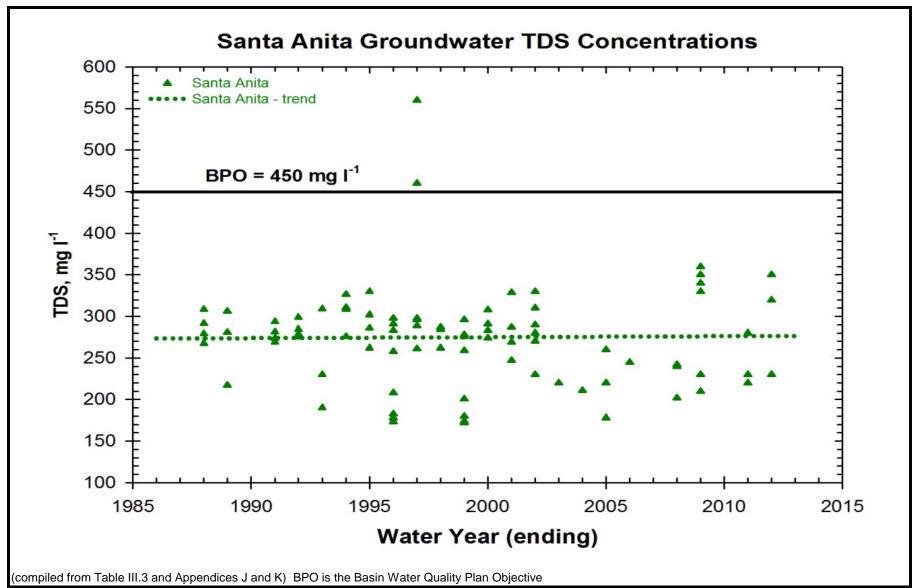

# **RAYMOND BASIN MANAGEMENT BOARD**

SANTA ANITA SUBAREA TOTAL DISSOLVED SOLIDS (TDS)
GROUNDWATER QUALITY CHARACTERISTICS

(compiled from Tables III.6 through III.9 and Appendix G)

SANTA ANITA NITRATE CONCENTRATION TREND

SANTA ANITA CHLORIDE CONCENTRATION TREND

SANTA ANITA SULFATE CONCENTRATION TREND

SANTA ANITA TDS CONCENTRATION TREND