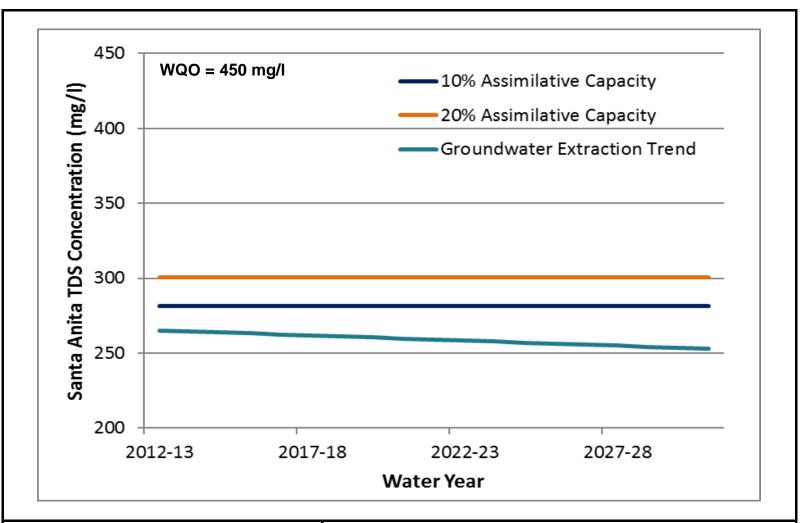

SANTA ANITA NITRATE CONCENTRATION TREND

SANTA ANITA CHLORIDE CONCENTRATION TREND

SANTA ANITA SULFATE CONCENTRATION TREND

SANTA ANITA TDS CONCENTRATION TREND