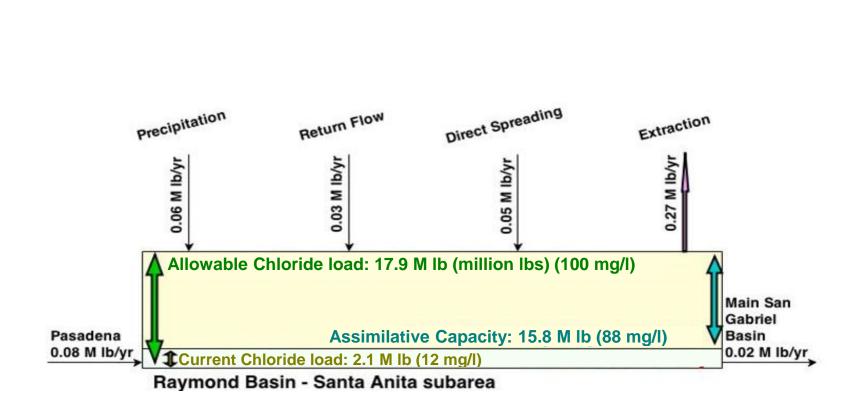

# RAYMOND BASIN MANAGEMENT BOARD

SANTA ANITA SUBAREA CHLORIDE LOADING / UNLOADING BALANCE, 2002-2003 THROUGH 2011-2012

Raymond Basin - Santa Anita subarea

(compiled from Tables III.14 through III.17)