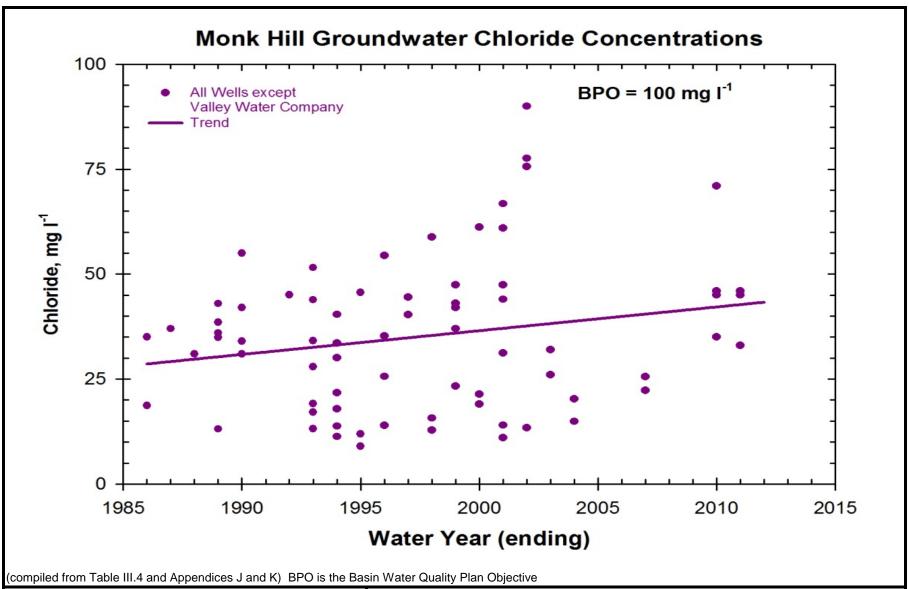

# **RAYMOND BASIN MANAGEMENT BOARD**

MONK HILL SUBAREA NITRATE GROUNDWATER QUALITY CHARACTERISTICS

West Covina San Rafael Mesa, Arizona

WATER RESOURCE ENGINEERS

# **RAYMOND BASIN MANAGEMENT BOARD**

SANTA ANITA SUBAREA TOTAL DISSOLVED SOLIDS (TDS) LOADING / UNLOADING BALANCE, 2002-2003 THROUGH 2011-2012

MONK HILL NITRATE CONCENTRATION TREND

MONK HILL CHLORIDE CONCENTRATION TREND