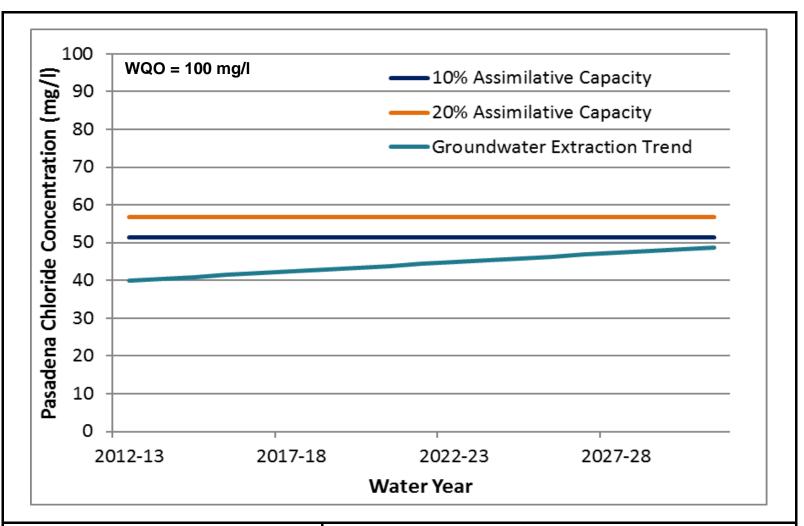

# **RAYMOND BASIN MANAGEMENT BOARD**

PASADENA SUBAREA CHLORIDE GROUNDWATER QUALITY **CHARACTERISTICS** 

MONK HILL SULFATE CONCENTRATION TREND

MONK HILL TDS CONCENTRATION TREND

PASADENA NITRATE CONCENTRATION TREND

PASADENA CHLORIDE CONCENTRATION TREND

PASADENA SULFATE CONCENTRATION TREND

PASADENA TDS CONCENTRATION TREND