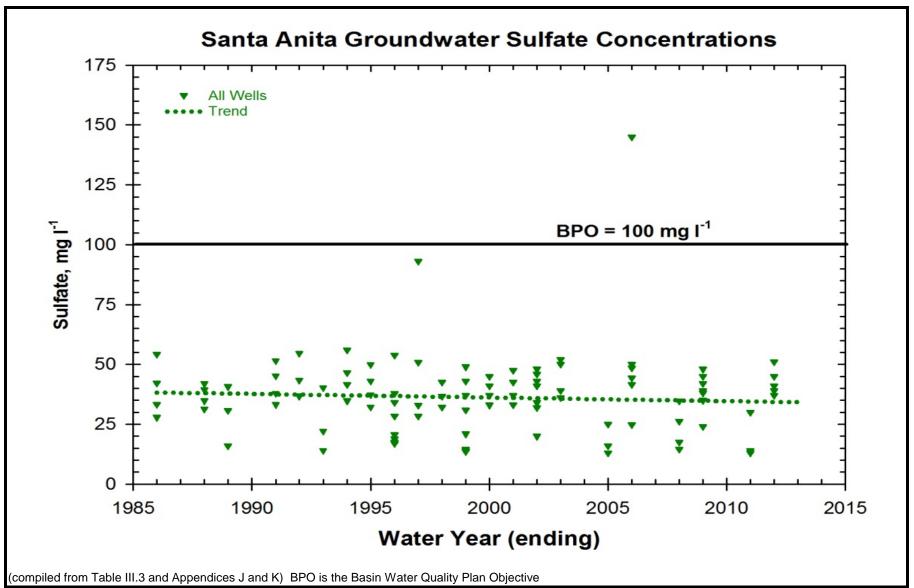

# **RAYMOND BASIN MANAGEMENT BOARD**

SANTA ANITA SUBAREA SULFATE GROUNDWATER QUALITY CHARACTERISTICS

West Covina San Rafael Mesa, Arizona

WATER RESOURCE ENGINEERS

SANTA ANITA NITRATE CONCENTRATION TREND

SANTA ANITA CHLORIDE CONCENTRATION TREND

SANTA ANITA SULFATE CONCENTRATION TREND

SANTA ANITA TDS CONCENTRATION TREND