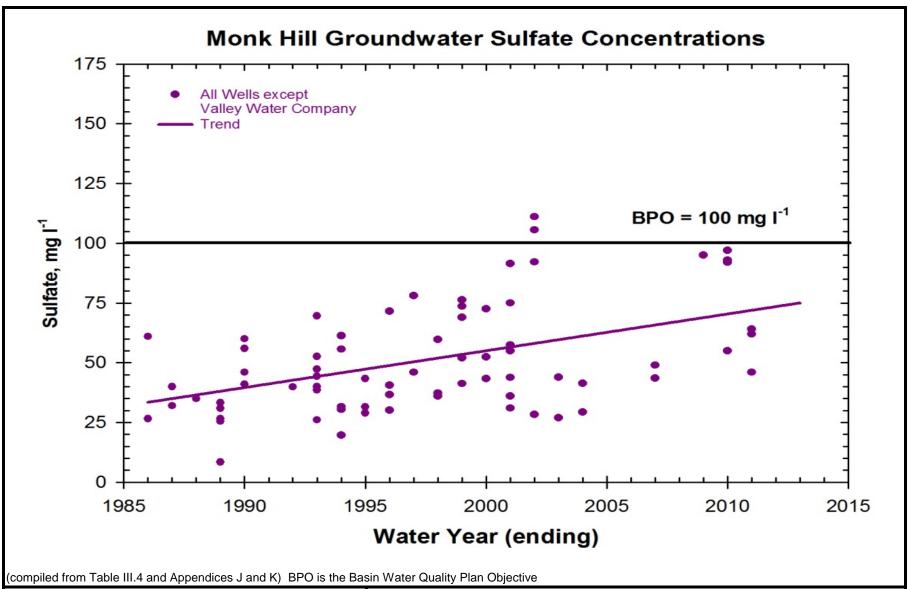

#### **RAYMOND BASIN MANAGEMENT BOARD**

MONK HILL SUBAREA SULFATE GROUNDWATER QUALITY CHARACTERISTICS

West Covina San Rafael Mesa, Arizona

WATER RESOURCE ENGINEERS

MONK HILL SULFATE CONCENTRATION TREND

MONK HILL TDS CONCENTRATION TREND

PASADENA NITRATE CONCENTRATION TREND

PASADENA CHLORIDE CONCENTRATION TREND

PASADENA SULFATE CONCENTRATION TREND

PASADENA TDS CONCENTRATION TREND