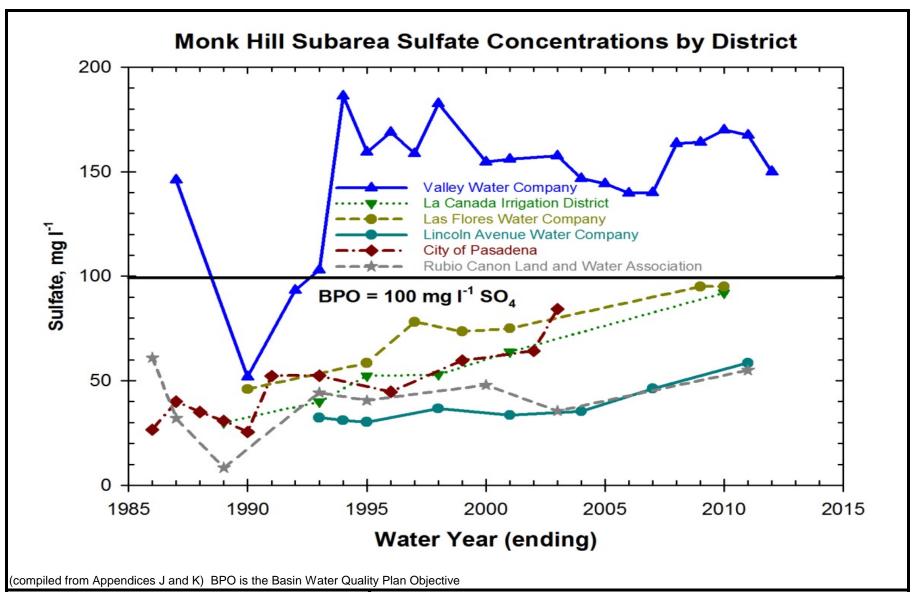

#### **RAYMOND BASIN MANAGEMENT BOARD**

MONK HILL SUBAREA SULFATE GROUNDWATER QUALITY CHARACTERISTICS

West Covina San Rafael Mesa, Arizona

WATER RESOURCE ENGINEERS

#### **RAYMOND BASIN MANAGEMENT BOARD**

MONK HILL SUBAREA SULFATE GROUNDWATER QUALITY CHARACTERISTICS BY PURVEYOR

# STETSON ENGINEERS INC.

West Covina San Rafael Mesa, Arizona

WATER RESOURCE ENGINEERS