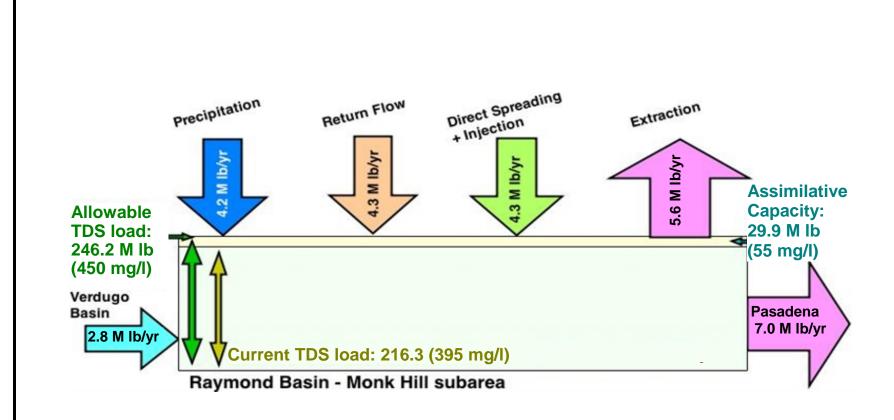

### RAYMOND BASIN MANAGEMENT BOARD

MONK HILL SUBAREA TOTAL DISSOLVED SOLIDS (TDS) LOADING / UNLOADING BALANCE, 2002-2003 THROUGH 2011-2012

### STETSON ENGINEERS INC.

West Covina San Rafael Mesa, Arizona

WATER RESOURCE ENGINEERS