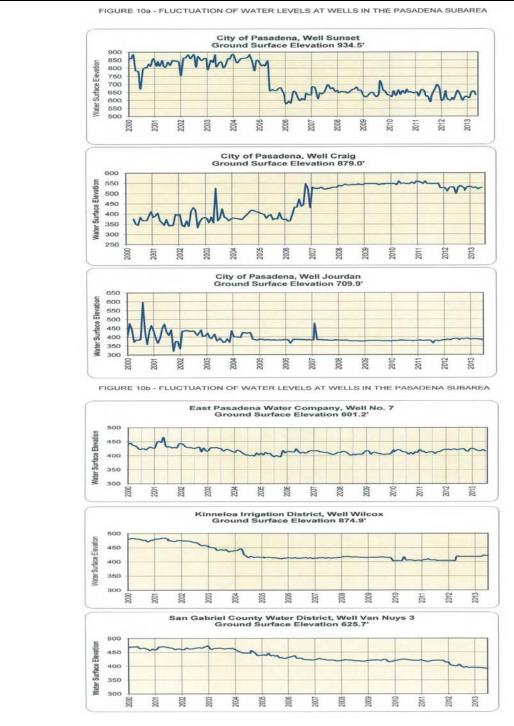

#### RAYMOND BASIN MANAGEMENT BOARD

KEY WELLS ELEVATION HYDROGRAPHS (PASADENA SUBAREA)