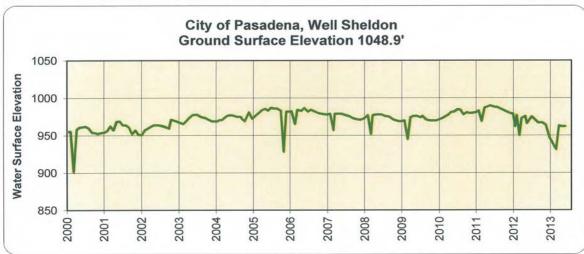

#### RAYMOND BASIN MANAGEMENT BOARD

KEY WELLS ELEVATION HYDROGRAPHS (PASADENA SUBAREA)