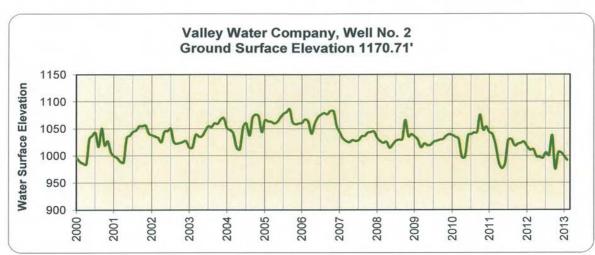

# **RAYMOND BASIN MANAGEMENT BOARD**

KEY WELLS ELEVATION HYDROGRAPHS (MONK HILL SUBAREA)

SOURCE: Raymond Basin Management Board Annual Report, September 2013

# STETSON ENGINEERS INC.

West Covina San Rafael Mesa, Arizona

WATER RESOURCE ENGINEERS