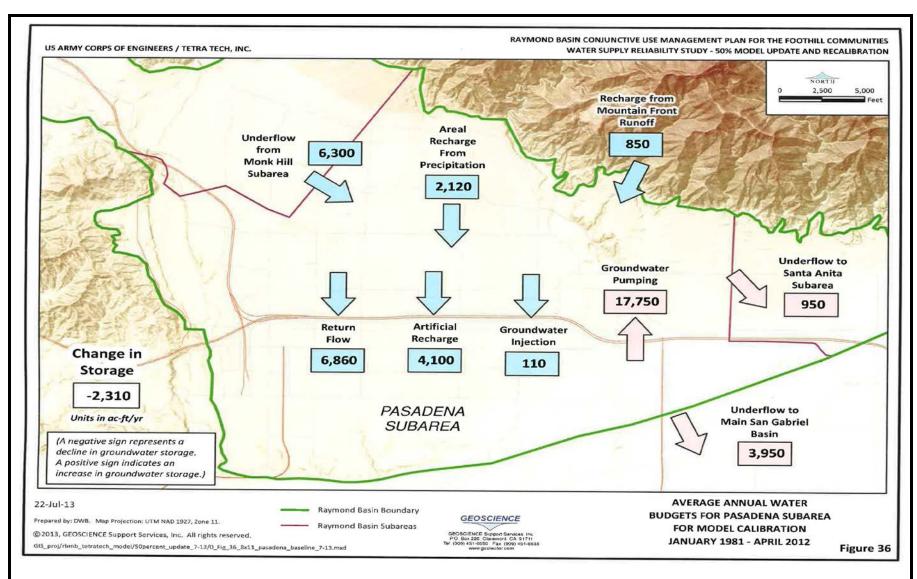

#### **RAYMOND BASIN MANAGEMENT BOARD**

ANNUAL WATER BUDGETS (PASADENA SUBAREA)

Source: Raymond Basin Conjunctive Management Plan for the Foothill Communities Water Reliability Study 50% Model Update and Recalibration. Geoscience. July 22, 2013

#### STETSON ENGINEERS INC.

West Covina San Rafael Mesa, Arizona

WATER RESOURCE ENGINEERS