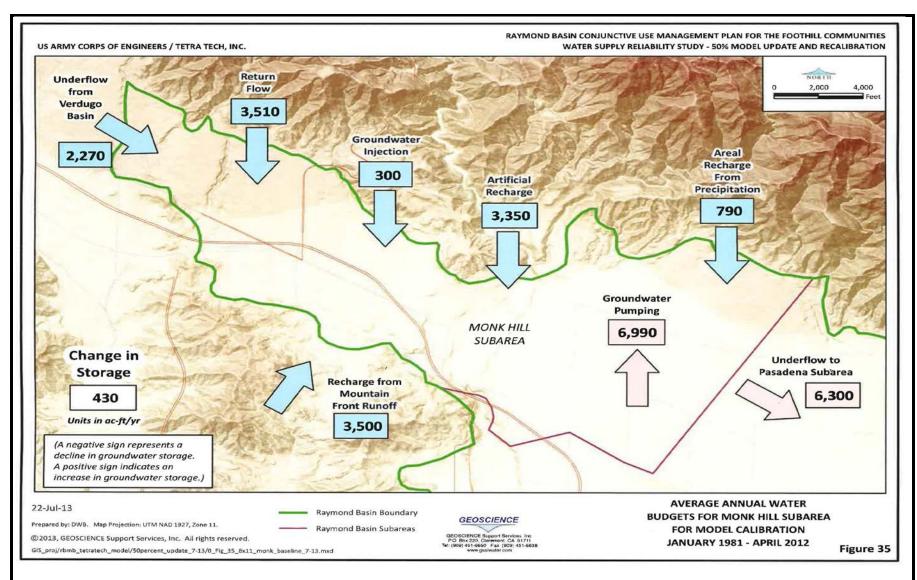

#### **RAYMOND BASIN MANAGEMENT BOARD**

ANNUAL WATER BUDGETS (MONK HILL SUBAREA)

Source: Raymond Basin Conjunctive Management Plan for the Foothill Communities Water Reliability Study 50% Model Update and Recalibration. Geoscience. July 22, 2013

#### STETSON ENGINEERS INC.

West Covina San Rafael Mesa, Arizona

WATER RESOURCE ENGINEERS