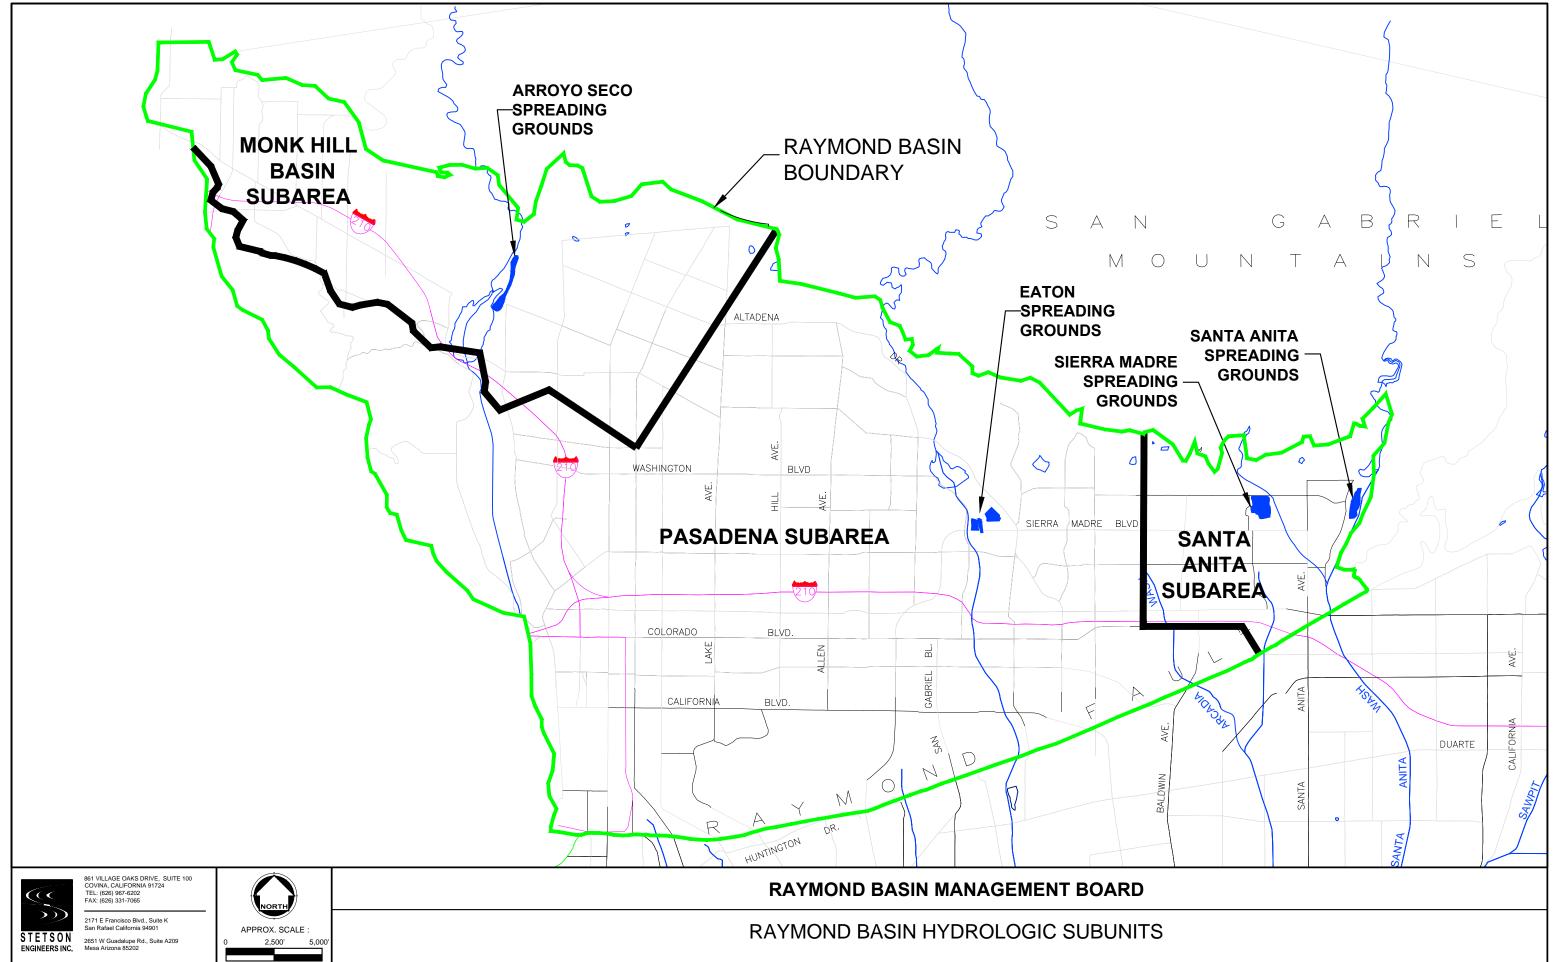

#### **RAYMOND BASIN MANAGEMENT BOARD**

GROUNDWATER CONTOURS FOR RAYMOND BASIN - SPRING 2013

2171 E Francisco Blvd., Suite K San Rafael California 94901 STETSON 2651 W Guadalupe Rd., Suite A2 Mesa Arizona 85202

RAYMOND BASIN PRECIPITATION STATIONS AND KEY WELLS LOCATION