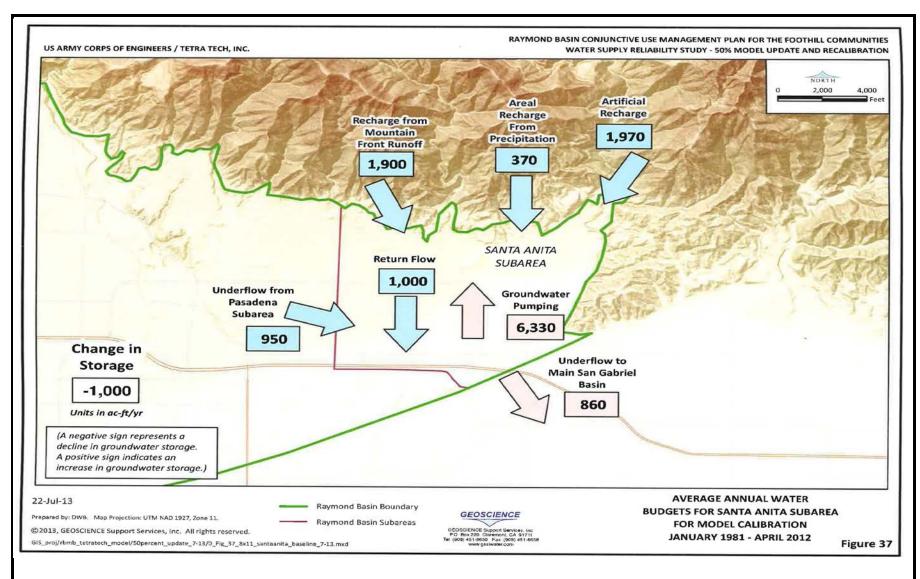

#### **RAYMOND BASIN MANAGEMENT BOARD**

ANNUAL WATER BUDGETS (SANTA ANITA SUBAREA)

FIGURE 12 - FLUCTUATION OF WATER LEVELS AT WELLS IN THE MONK HILL SUBAREA

SOURCE: Raymond Basin Management Board Annual Report, September 2013

#### STETSON ENGINEERS INC.

West Covina San Rafael Mesa, Arizona

WATER RESOURCE ENGINEERS