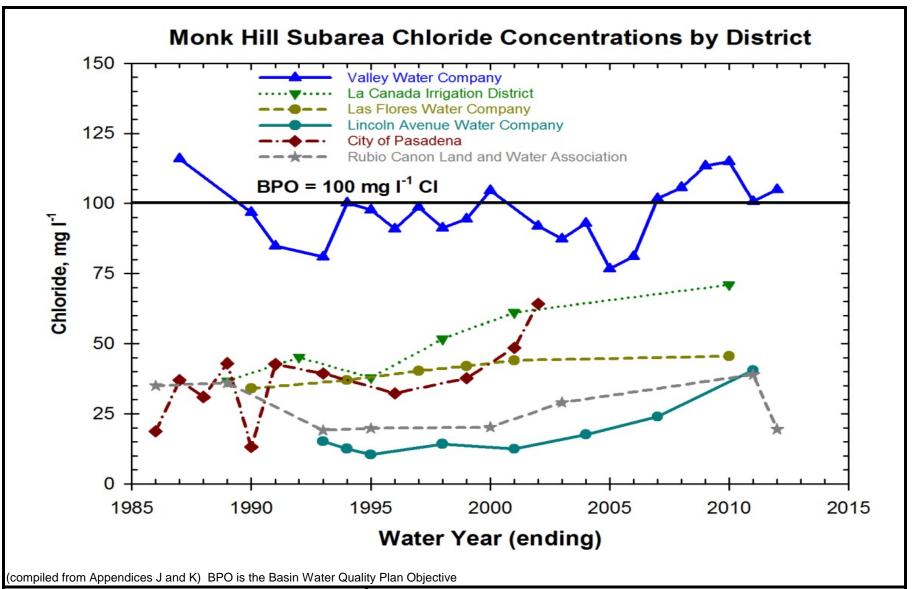

#### **RAYMOND BASIN MANAGEMENT BOARD**

MONK HILL SUBAREA CHLORIDE GROUNDWATER QUALITY CHARACTERISTICS BY PURVEYOR

West Covina San Rafael Mesa, Arizona

WATER RESOURCE ENGINEERS