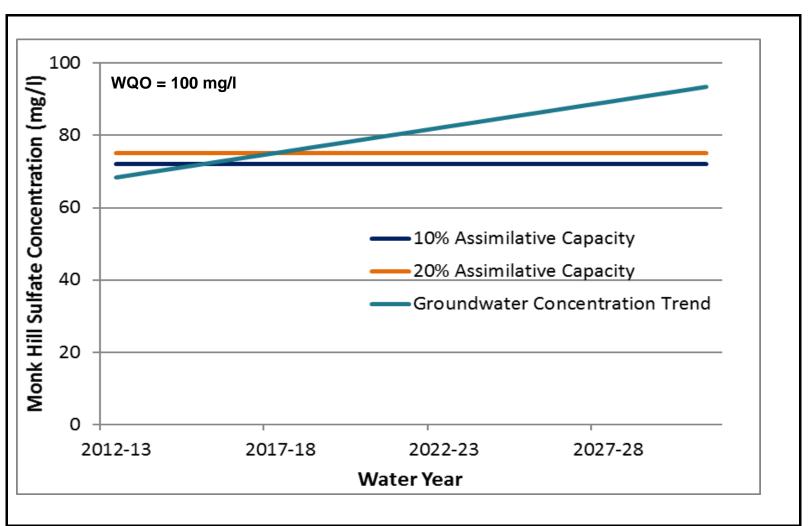

#### **RAYMOND BASIN MANAGEMENT BOARD**

MONK HILL SUBAREA SULFATE GROUNDWATER QUALITY CHARACTERISTICS

West Covina San Rafael Mesa, Arizona

WATER RESOURCE ENGINEERS

MONK HILL SULFATE CONCENTRATION TREND

MONK HILL TDS CONCENTRATION TREND

PASADENA NITRATE CONCENTRATION TREND

PASADENA CHLORIDE CONCENTRATION TREND

PASADENA SULFATE CONCENTRATION TREND

PASADENA TDS CONCENTRATION TREND