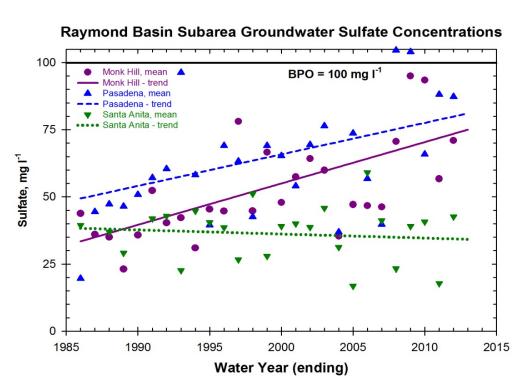

RAYMOND BASIN MANAGEMENT BOARD

RAYMOND BASIN MEAN ANNUAL GROUNDWATER QUALITY CHARACTERISTICS BY SUBAREA

West Covina San Rafael Mesa, Arizona

WATER RESOURCE ENGINEERS

#### **RAYMOND BASIN MANAGEMENT BOARD**

MONK HILL SUBAREA SULFATE GROUNDWATER QUALITY CHARACTERISTICS

West Covina San Rafael Mesa, Arizona

WATER RESOURCE ENGINEERS

# **RAYMOND BASIN MANAGEMENT BOARD**

PASADENA SUBAREA SULFATE GROUNDWATER QUALITY **CHARACTERISTICS** 

West Covina San Rafael Mesa, Arizona

WATER RESOURCE ENGINEERS

# **RAYMOND BASIN MANAGEMENT BOARD**

SANTA ANITA SUBAREA SULFATE GROUNDWATER QUALITY CHARACTERISTICS

West Covina San Rafael Mesa, Arizona

WATER RESOURCE ENGINEERS