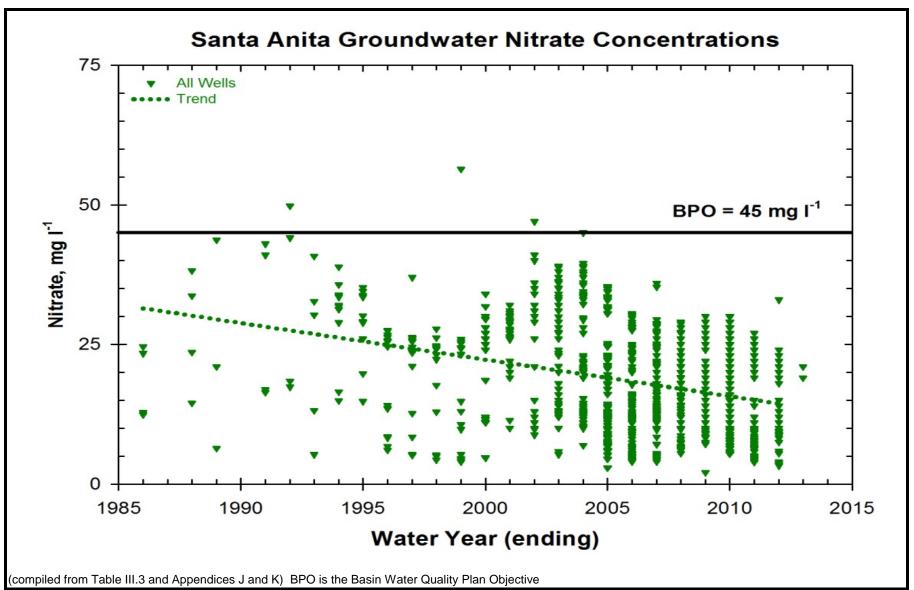

# **RAYMOND BASIN MANAGEMENT BOARD**

SANTA ANITA SUBAREA NITRATE GROUNDWATER QUALITY CHARACTERISTICS

SANTA ANITA NITRATE CONCENTRATION TREND

SANTA ANITA CHLORIDE CONCENTRATION TREND

SANTA ANITA SULFATE CONCENTRATION TREND

SANTA ANITA TDS CONCENTRATION TREND