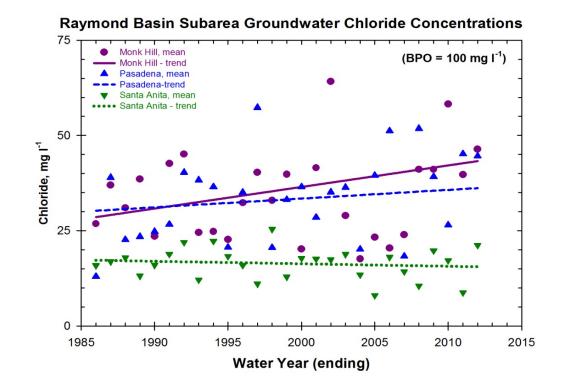

RAYMOND BASIN MANAGEMENT BOARD

RAYMOND BASIN MEAN ANNUAL GROUNDWATER QUALITY CHARACTERISTICS BY SUBAREA

West Covina San Rafael Mesa, Arizona

WATER RESOURCE ENGINEERS

#### **RAYMOND BASIN MANAGEMENT BOARD**

MONK HILL SUBAREA CHLORIDE GROUNDWATER QUALITY CHARACTERISTICS

West Covina San Rafael Mesa, Arizona

WATER RESOURCE ENGINEERS

# **RAYMOND BASIN MANAGEMENT BOARD**

PASADENA SUBAREA CHLORIDE GROUNDWATER QUALITY **CHARACTERISTICS** 

# **RAYMOND BASIN MANAGEMENT BOARD**

SANTA ANITA SUBAREA CHLORIDE GROUNDWATER QUALITY CHARACTERISTICS

West Covina San Rafael Mesa, Arizona

WATER RESOURCE ENGINEERS