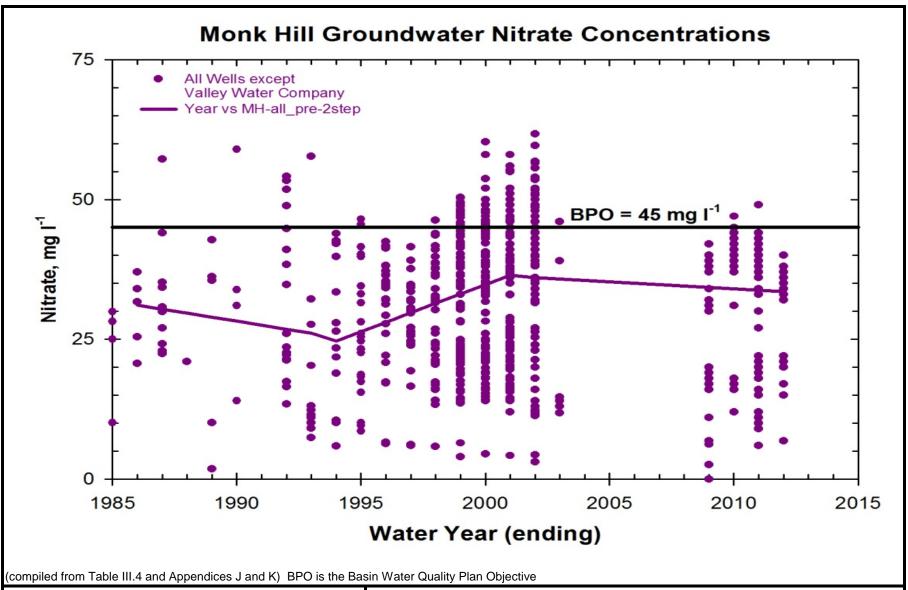

# **RAYMOND BASIN MANAGEMENT BOARD**

MONK HILL SUBAREA NITRATE GROUNDWATER QUALITY CHARACTERISTICS

West Covina San Rafael Mesa, Arizona

WATER RESOURCE ENGINEERS

# **RAYMOND BASIN MANAGEMENT BOARD**

MONK HILL SUBAREA NITRATE GROUNDWATER QUALITY CHARACTERISTICS BY PURVEYOR

West Covina San Rafael Mesa, Arizona

WATER RESOURCE ENGINEERS