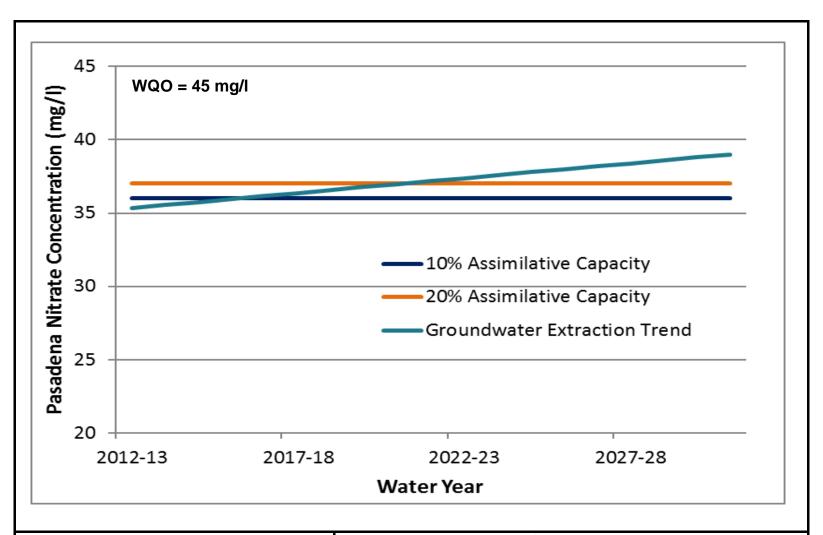

MONK HILL SULFATE CONCENTRATION TREND

MONK HILL TDS CONCENTRATION TREND

PASADENA NITRATE CONCENTRATION TREND

PASADENA CHLORIDE CONCENTRATION TREND

PASADENA SULFATE CONCENTRATION TREND

PASADENA TDS CONCENTRATION TREND