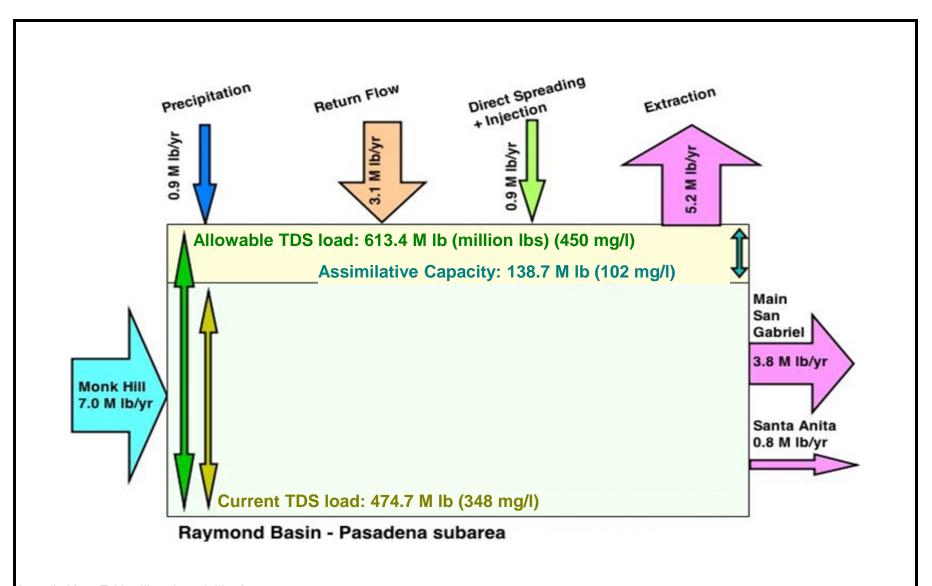

# RAYMOND BASIN MANAGEMENT BOARD

SANTA ANITA SUBAREA NITRATE LOADING / UNLOADING BALANCE, 2002-2003 THROUGH 2011-2012