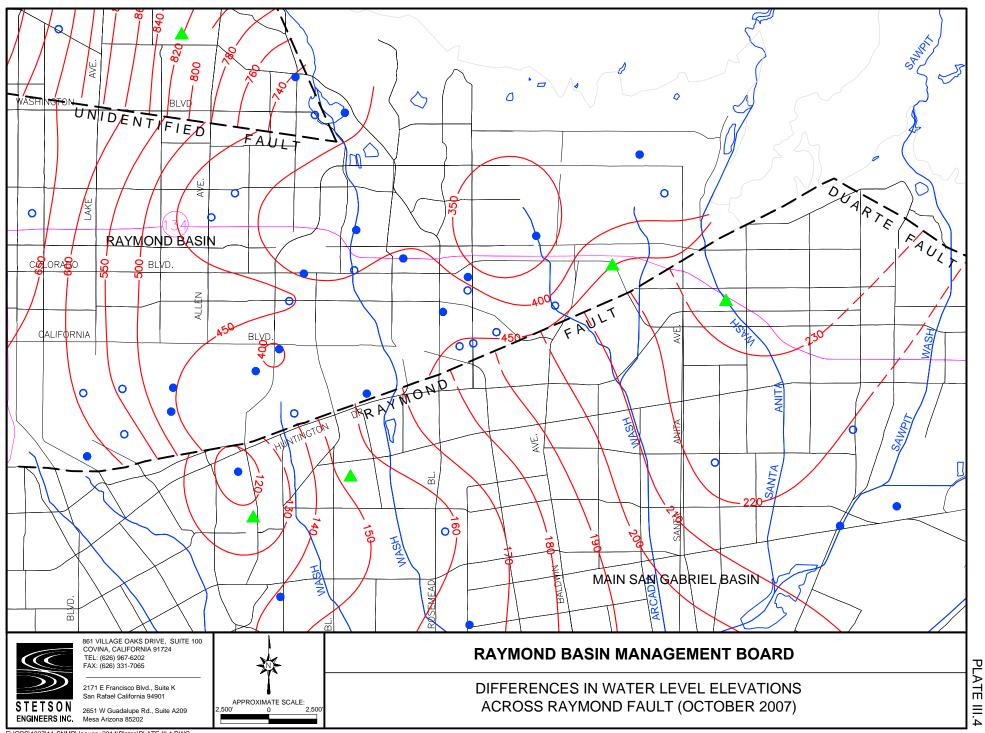

# RAYMOND BASIN MANAGEMENT BOARD

GROUNDWATER FLOW DIRECTION IN RAYMOND BASIN - SPRING 2013

(compliled from Table III.4 and Appendices J and K.)

STETSON ENGINEERS INC.
West Covina San Rafael Mesa, Arizona
WATER RESOURCE ENGINEERS