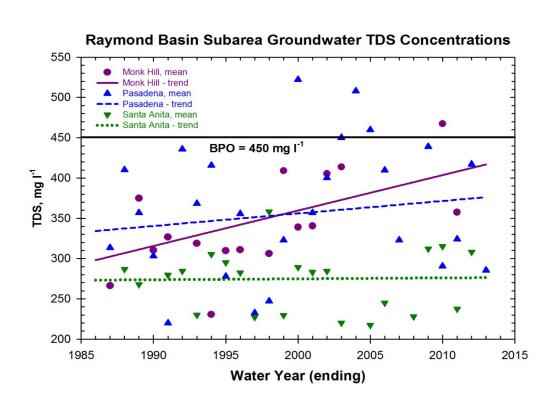

RAYMOND BASIN MANAGEMENT BOARD

RAYMOND BASIN MEAN ANNUAL GROUNDWATER QUALITY CHARACTERISTICS BY SUBAREA

West Covina San Rafael Mesa, Arizona

WATER RESOURCE ENGINEERS

#### **RAYMOND BASIN MANAGEMENT BOARD**

MONK HILL SUBAREA TOTAL DISSOLVED SOLIDS (TDS) GROUNDWATER **QUALITY CHARACTERISTICS** 

West Covina San Rafael Mesa, Arizona

WATER RESOURCE ENGINEERS

#### **RAYMOND BASIN MANAGEMENT BOARD**

PASADENA SUBAREA TOTAL DISSOLVED SOLIDS (TDS) GROUNDWATER QUALITY CHARACTERISTICS

West Covina San Rafael Mesa, Arizona

WATER RESOURCE ENGINEERS

# **RAYMOND BASIN MANAGEMENT BOARD**

SANTA ANITA SUBAREA TOTAL DISSOLVED SOLIDS (TDS)
GROUNDWATER QUALITY CHARACTERISTICS

(compiled from Tables III.6 through III.9 and Appendix G)