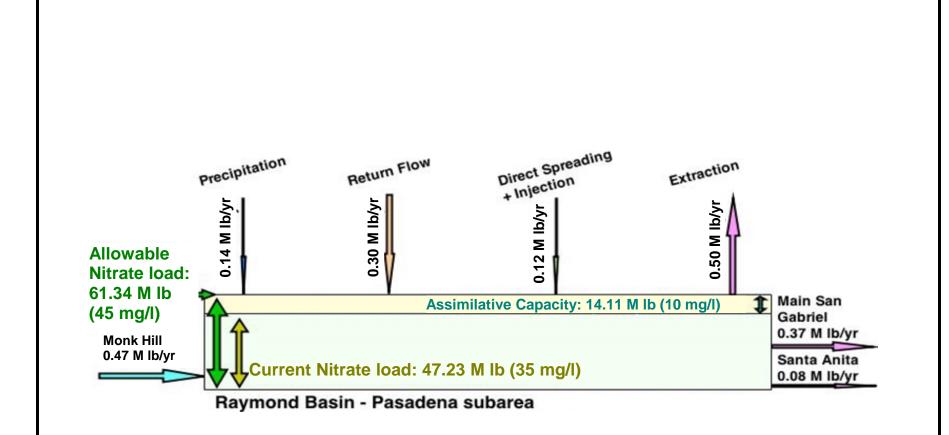

### RAYMOND BASIN MANAGEMENT BOARD

PASADENA SUBAREA NITRATE LOADING / UNLOADING BALANCE, 2002-2003 THROUGH 2011-2012