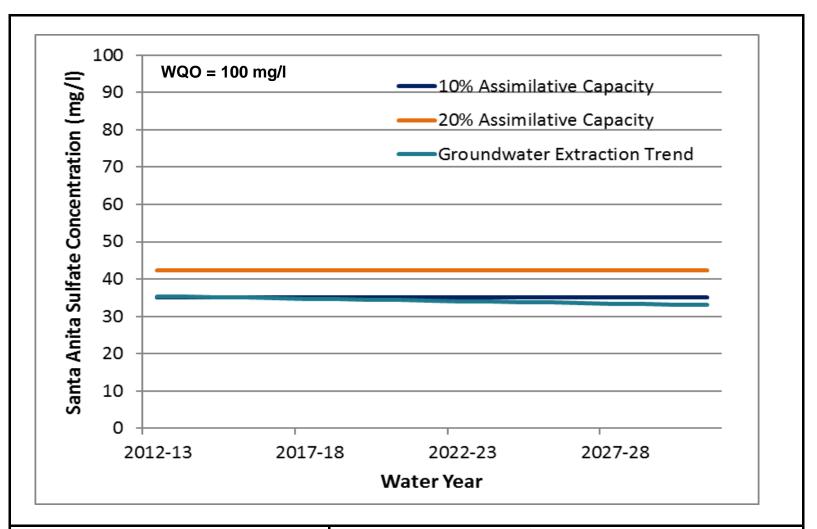

SANTA ANITA NITRATE CONCENTRATION TREND

SANTA ANITA CHLORIDE CONCENTRATION TREND

SANTA ANITA SULFATE CONCENTRATION TREND

SANTA ANITA TDS CONCENTRATION TREND