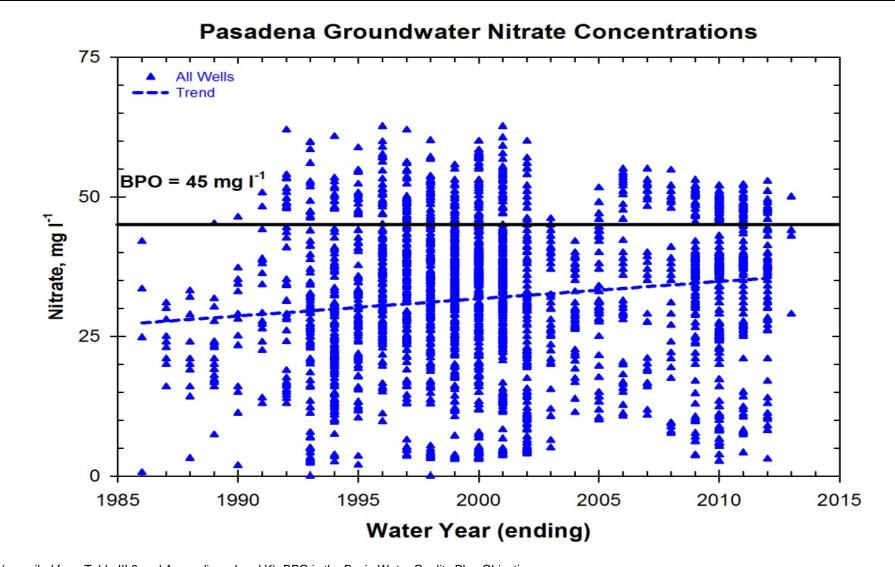

#### **RAYMOND BASIN MANAGEMENT BOARD**

PASADENA SUBAREA NITRATE GROUNDWATER QUALITY CHARACTERISTICS

MONK HILL SULFATE CONCENTRATION TREND

MONK HILL TDS CONCENTRATION TREND

PASADENA NITRATE CONCENTRATION TREND

PASADENA CHLORIDE CONCENTRATION TREND

PASADENA SULFATE CONCENTRATION TREND

PASADENA TDS CONCENTRATION TREND