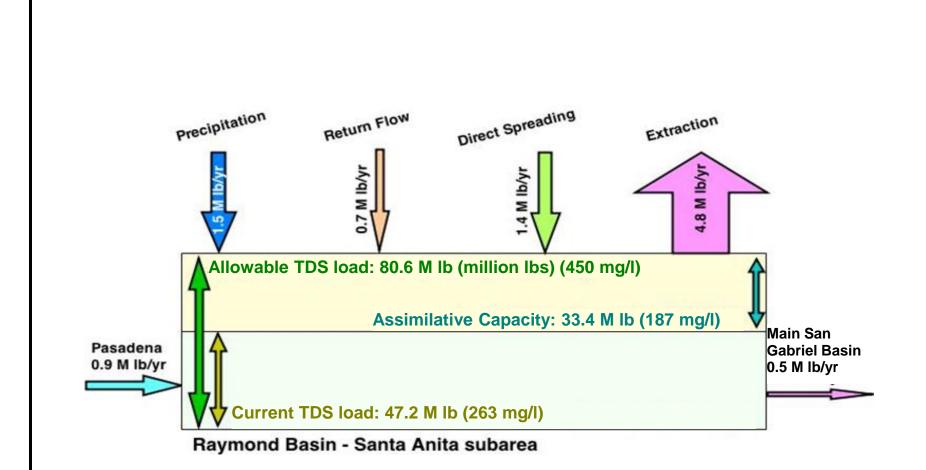

# RAYMOND BASIN MANAGEMENT BOARD

SANTA ANITA SUBAREA CHLORIDE LOADING / UNLOADING BALANCE, 2002-2003 THROUGH 2011-2012

Raymond Basin - Santa Anita subarea

(compiled from Tables III.14 through III.17)

# **RAYMOND BASIN MANAGEMENT BOARD**

SANTA ANITA SUBAREA TOTAL DISSOLVED SOLIDS (TDS) LOADING / UNLOADING BALANCE, 2002-2003 THROUGH 2011-2012

MONK HILL NITRATE CONCENTRATION TREND

MONK HILL CHLORIDE CONCENTRATION TREND