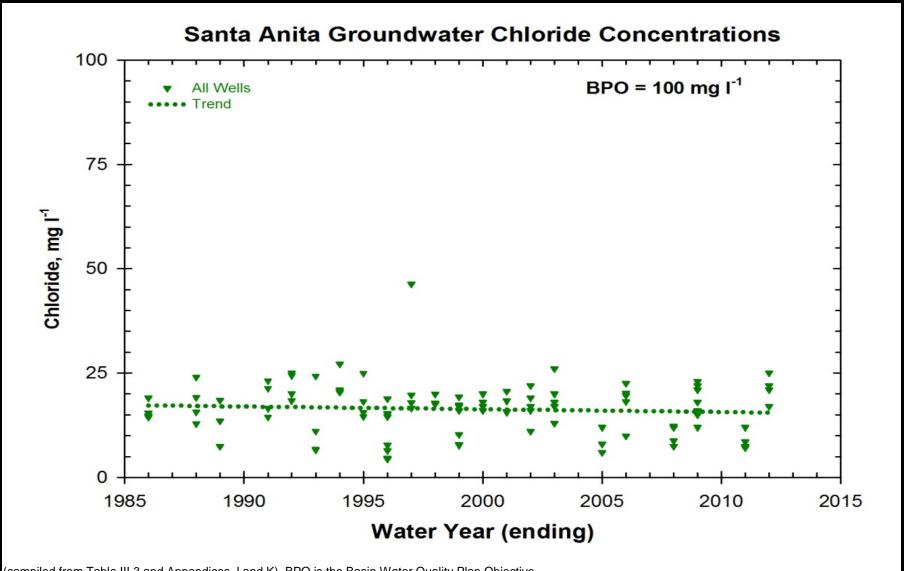

# **RAYMOND BASIN MANAGEMENT BOARD**

SANTA ANITA SUBAREA CHLORIDE GROUNDWATER QUALITY CHARACTERISTICS

West Covina San Rafael Mesa, Arizona

WATER RESOURCE ENGINEERS

SANTA ANITA NITRATE CONCENTRATION TREND

SANTA ANITA CHLORIDE CONCENTRATION TREND

SANTA ANITA SULFATE CONCENTRATION TREND

SANTA ANITA TDS CONCENTRATION TREND