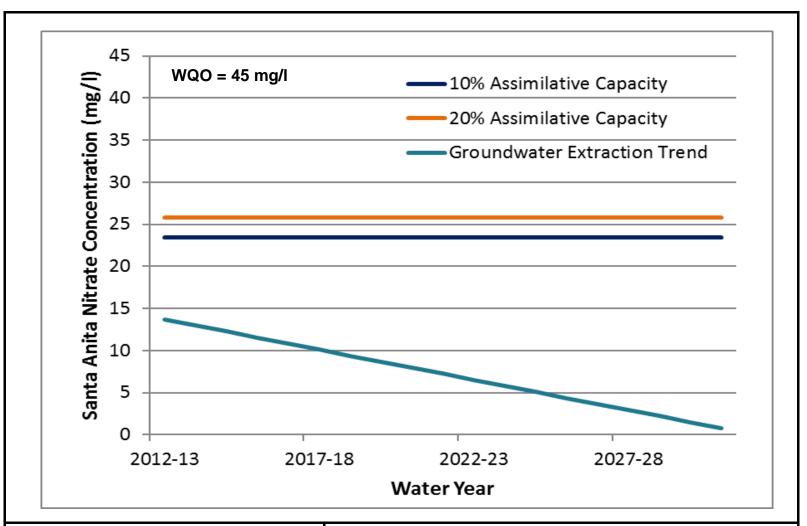

SANTA ANITA NITRATE CONCENTRATION TREND

SANTA ANITA CHLORIDE CONCENTRATION TREND

SANTA ANITA SULFATE CONCENTRATION TREND

SANTA ANITA TDS CONCENTRATION TREND