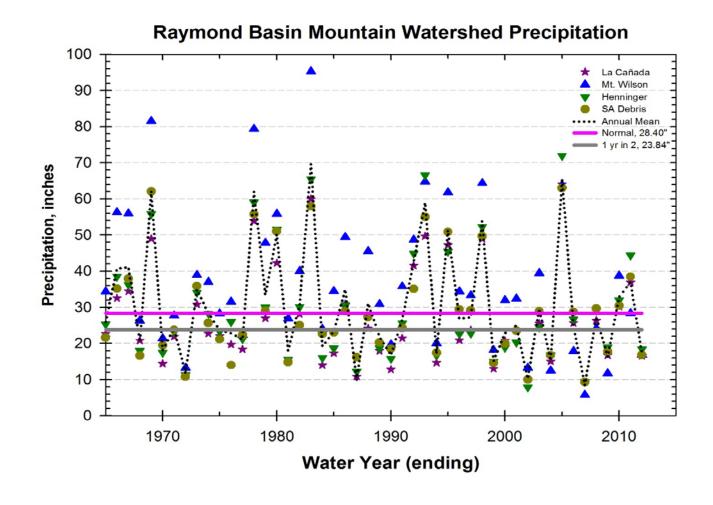

# **RAYMOND BASIN MANAGEMENT BOARD**

PRECIPITATION IN RAYMOND BASIN (MOUNTAIN WATERSHED)