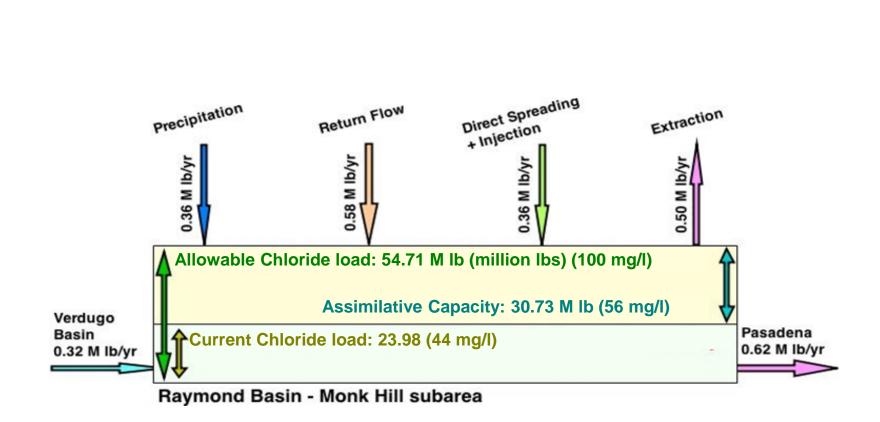

# **RAYMOND BASIN MANAGEMENT BOARD**

MONK HILL SUBAREA SULFATE LOADING / UNLOADING BALANCE, 2002-2003 THROUGH 2011-2012

(compiled from Tables III.6 through III.9 and Appendix G)