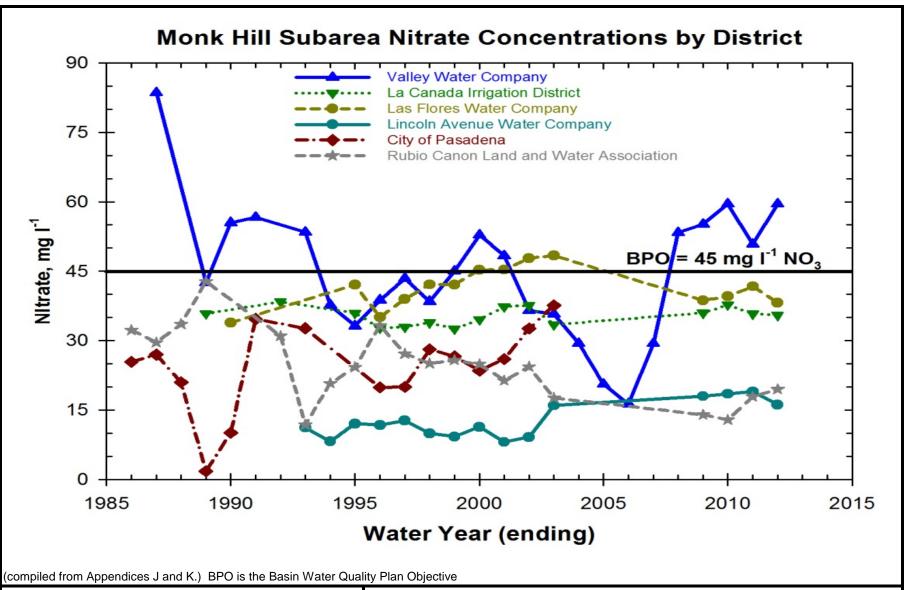

# **RAYMOND BASIN MANAGEMENT BOARD**

MONK HILL SUBAREA NITRATE GROUNDWATER QUALITY CHARACTERISTICS BY PURVEYOR

West Covina San Rafael Mesa, Arizona

WATER RESOURCE ENGINEERS