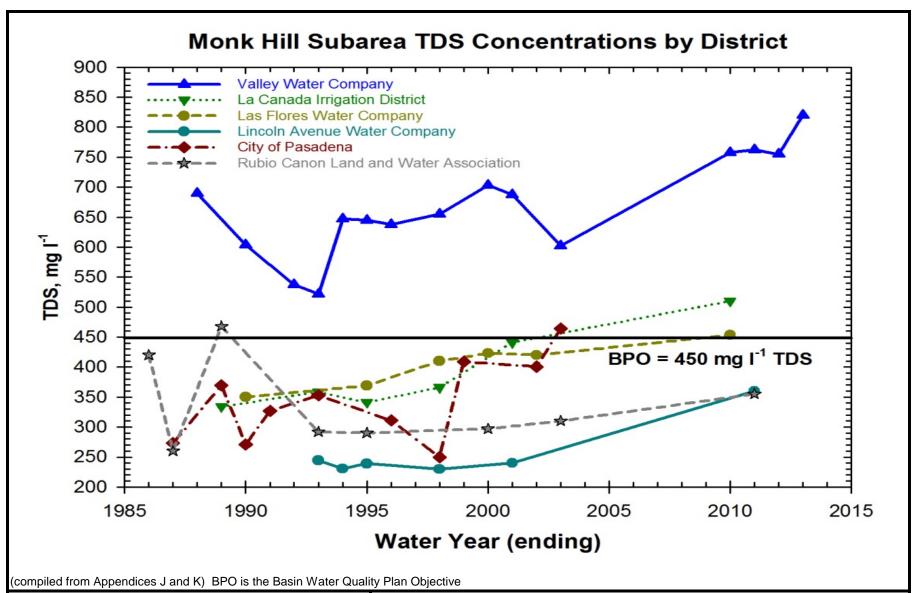

#### **RAYMOND BASIN MANAGEMENT BOARD**

MONK HILL SUBAREA TOTAL DISSOLVED SOLIDS (TDS) GROUNDWATER **QUALITY CHARACTERISTICS** 

West Covina San Rafael Mesa, Arizona

WATER RESOURCE ENGINEERS

#### **RAYMOND BASIN MANAGEMENT BOARD**

MONK HILL SUBAREA TOTAL DISSOLVED SOLIDS (TDS) GROUNDWATER QUALITY CHARACTERISTICS BY PURVEYOR

# STETSON ENGINEERS INC.

West Covina San Rafael Mesa, Arizona

WATER RESOURCE ENGINEERS