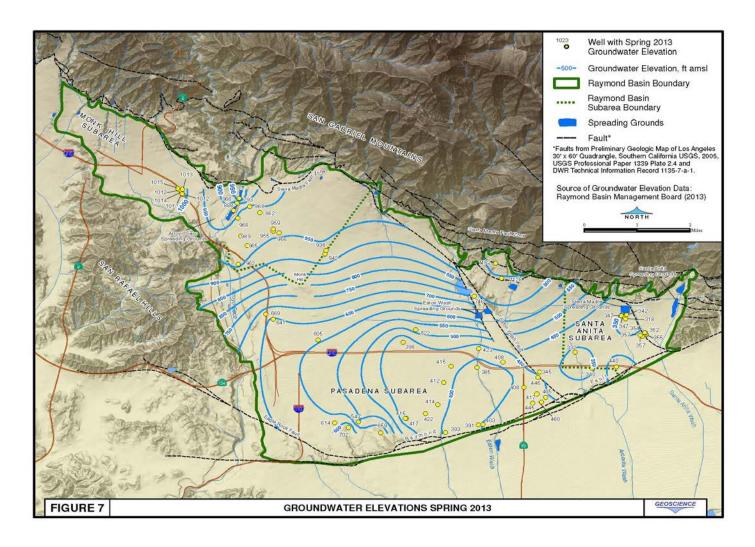

#### **RAYMOND BASIN MANAGEMENT BOARD**

GROUNDWATER CONTOURS FOR RAYMOND BASIN - SPRING 2013

2171 E Francisco Blvd., Suite K San Rafael California 94901 STETSON 2651 W Guadalupe Rd., Suite A2 Mesa Arizona 85202