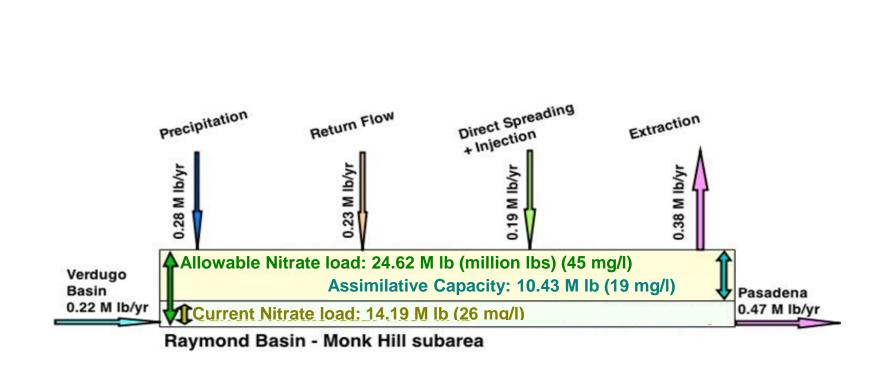

# **RAYMOND BASIN MANAGEMENT BOARD**

MONK HILL SUBAREA NITRATE LOADING / UNLOADING BALANCE, 2002-2003 THROUGH 2011-2012

(compiled from Tables III.6 through III.9 and Appendix G)