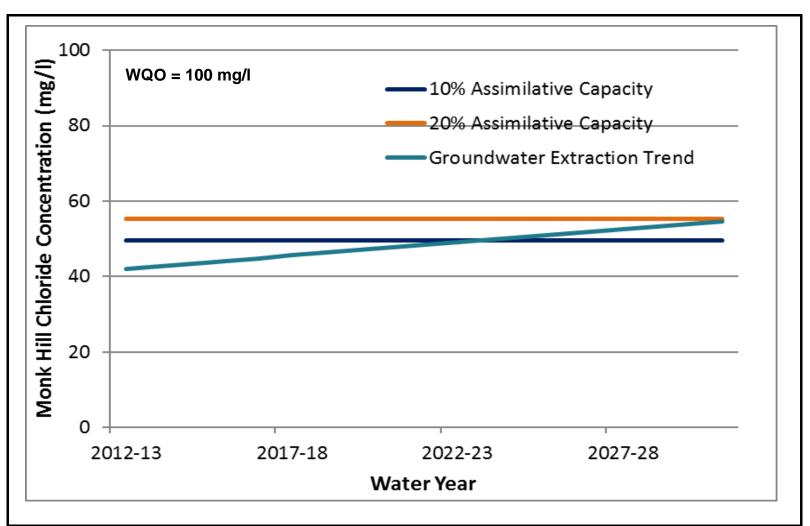

SANTA ANITA NITRATE CONCENTRATION TREND

SANTA ANITA CHLORIDE CONCENTRATION TREND

SANTA ANITA SULFATE CONCENTRATION TREND

SANTA ANITA TDS CONCENTRATION TREND