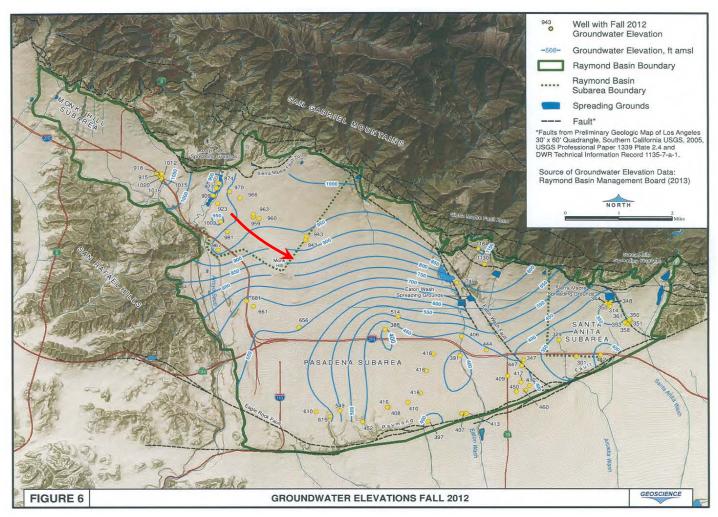

# RAYMOND BASIN MANAGEMENT BOARD

GROUNDWATER FLOW DIRECTION IN RAYMOND BASIN - FALL 2012

Groundwater Flow Direction

Source: Annual Report July 1, 2012 - June 30, 2013. Raymond Basin Management Board. September 2013.

#### STETSON ENGINEERS INC.

West Covina San Rafael Mesa, Arizona

WATER RESOURCE ENGINEERS