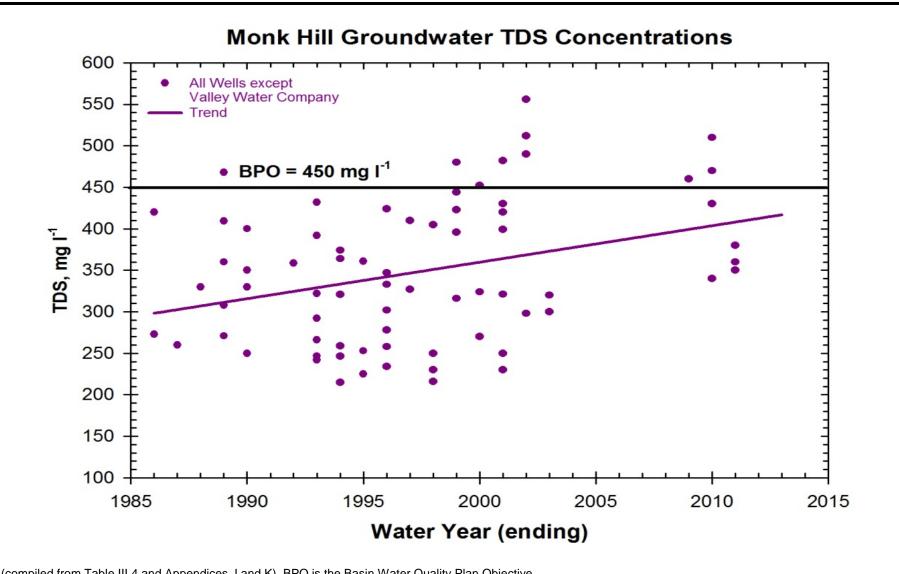

#### **RAYMOND BASIN MANAGEMENT BOARD**

MONK HILL SUBAREA TOTAL DISSOLVED SOLIDS (TDS) GROUNDWATER **QUALITY CHARACTERISTICS** 

West Covina San Rafael Mesa, Arizona

WATER RESOURCE ENGINEERS

MONK HILL SULFATE CONCENTRATION TREND

MONK HILL TDS CONCENTRATION TREND

PASADENA NITRATE CONCENTRATION TREND

PASADENA CHLORIDE CONCENTRATION TREND

PASADENA SULFATE CONCENTRATION TREND

PASADENA TDS CONCENTRATION TREND