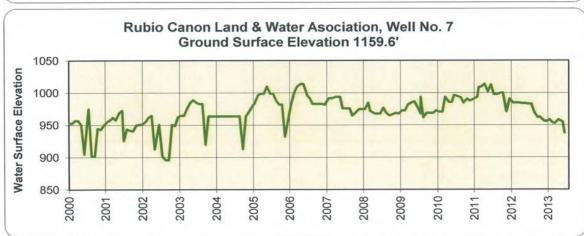

#### RAYMOND BASIN MANAGEMENT BOARD

KEY WELLS ELEVATION HYDROGRAPHS (PASADENA SUBAREA)