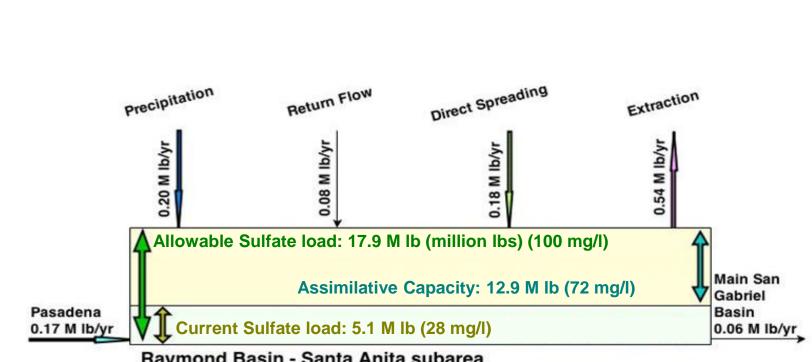

# **RAYMOND BASIN MANAGEMENT BOARD**

SANTA ANITA SUBAREA SULFATE LOADING / UNLOADING BALANCE, 2002-2003 THROUGH 2011-2012