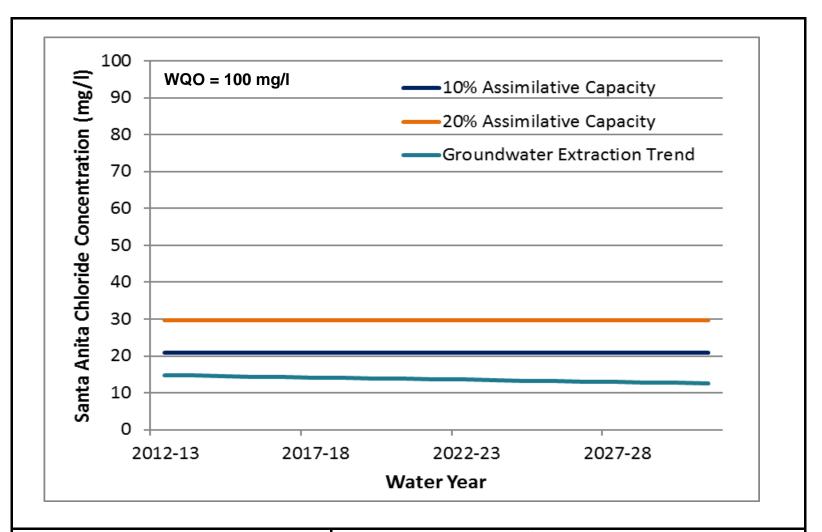

SANTA ANITA NITRATE CONCENTRATION TREND

SANTA ANITA CHLORIDE CONCENTRATION TREND

SANTA ANITA SULFATE CONCENTRATION TREND

SANTA ANITA TDS CONCENTRATION TREND