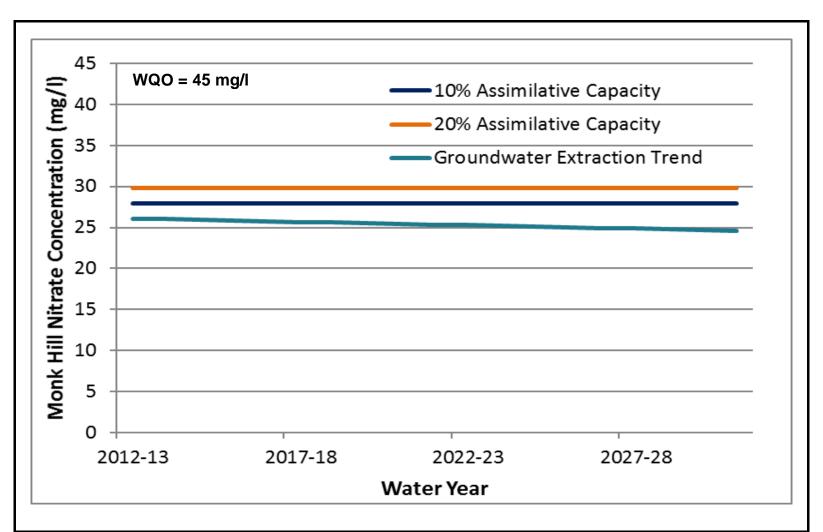

SANTA ANITA NITRATE CONCENTRATION TREND

SANTA ANITA CHLORIDE CONCENTRATION TREND

SANTA ANITA SULFATE CONCENTRATION TREND

SANTA ANITA TDS CONCENTRATION TREND