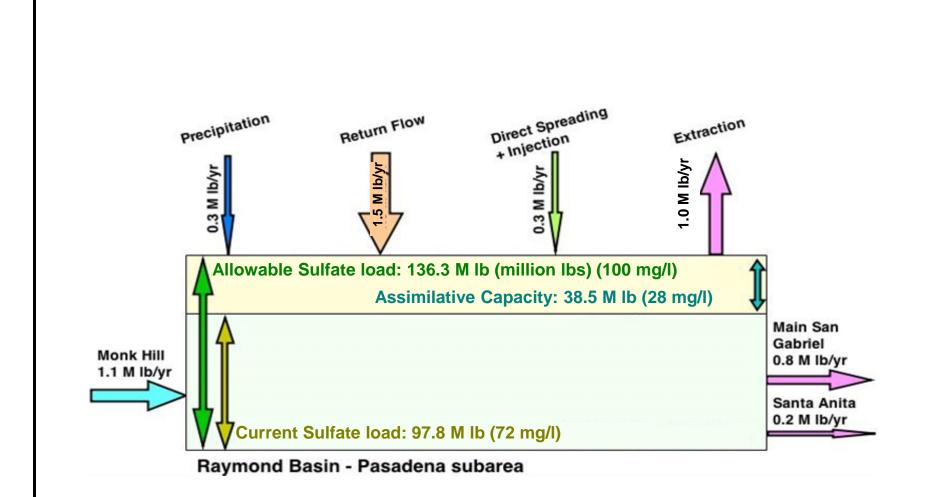

# RAYMOND BASIN MANAGEMENT BOARD

PASADENA SUBAREA SULFATE LOADING / UNLOADING BALANCE, 2002-2003 THROUGH 2011-2012