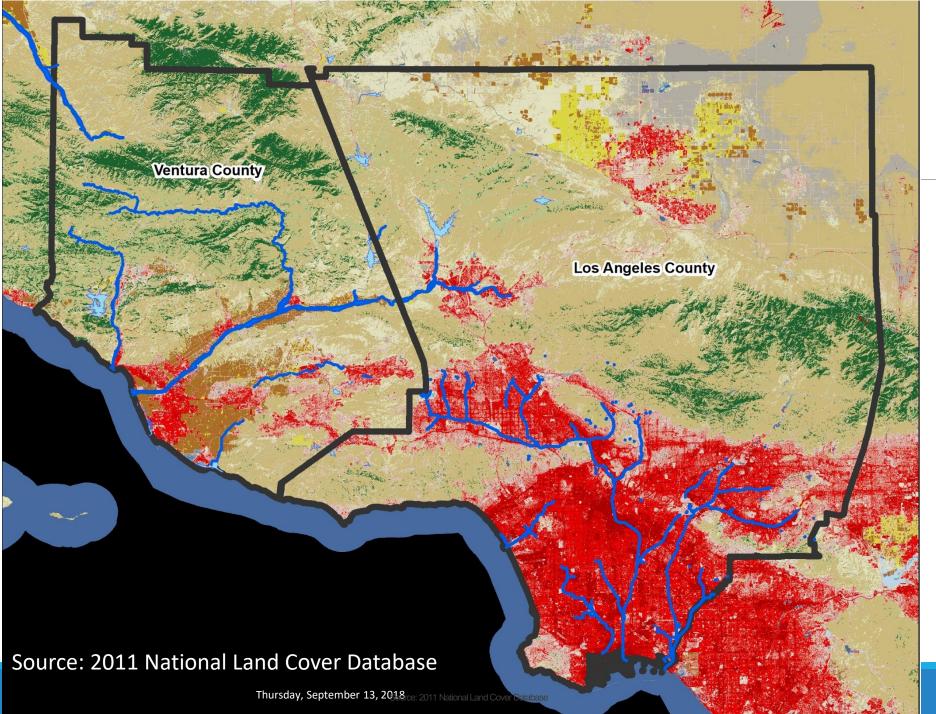

- **E** Development
- Agriculture
- Open Space

- Watershed Protection District Benefit
   Assessment Program
  - Assessments locked since 1996 due to Prop. 218 (rate increase requires majority approval from property owners)
- •General Funds
- Grants
- Inspection Fees/Other