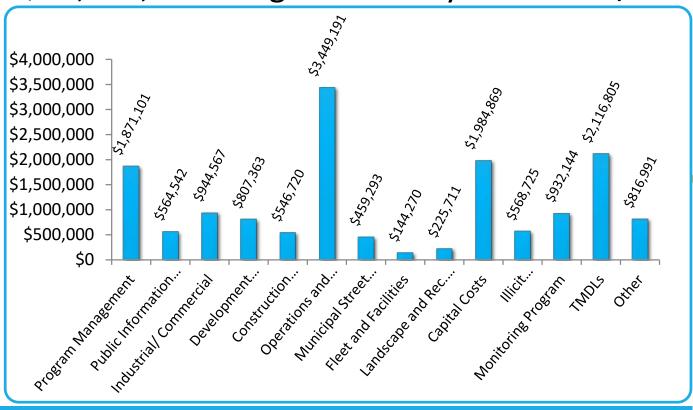

|               |      |

#### \$15,600,000 budgeted countywide FY 18/19



|                   | Ventura C  | ounty Statistics |               |
|-------------------|------------|------------------|---------------|
| Permittee         | Population | Area (Sq. Mi.)   | Annual Budget |
| Camarillo         | 69,229     | 19.68            | \$1,512,162   |
| County of Ventura | 92,063     | 24               | \$3,936,200   |
| Fillmore          | 15,610     | 3.36             | \$106,074     |
| Moorpark          | 36,828     | 12.44            | \$552,869     |
| Ojai 、            | 7,500      | 4.50             | \$139,790     |
| Oxnard            | 207,906    | 26.89            | \$1,567,000   |
| Pokt Hueneme      | 22,399     | 4.40             | \$241,500     |
| Ventura           | 110,790    | 33.00            | \$1,468,000   |
| Santa Paula       | 31,138