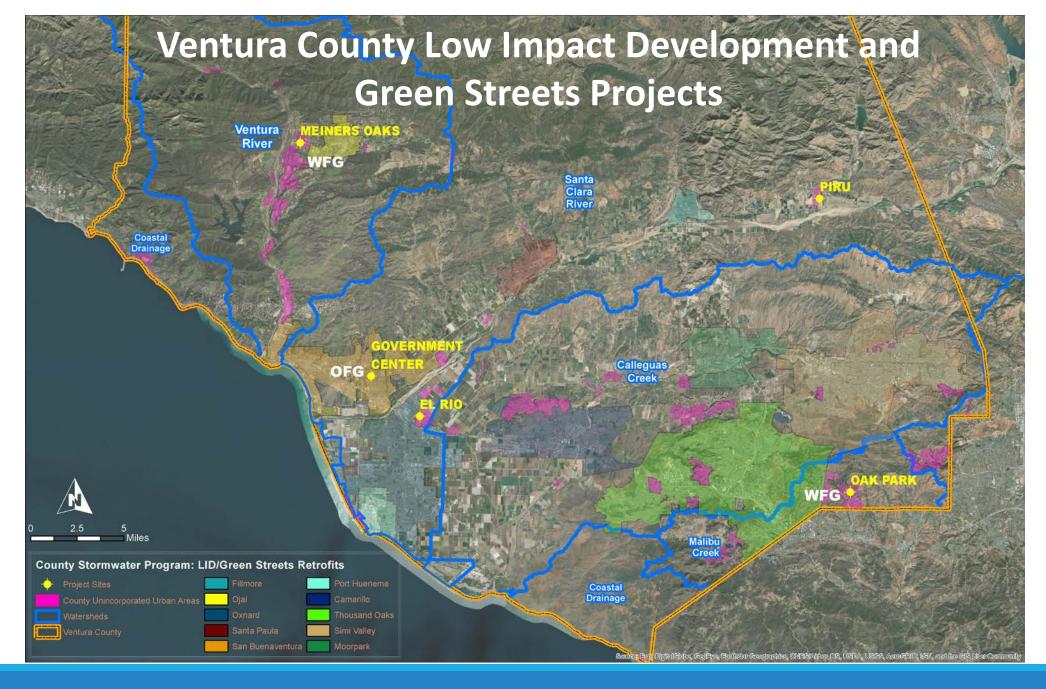

esource Plan

Ventura County, CA

Prepared by

Geosyntec consultants

engineers | scientists | innovators



924 Anacapa Street, Suite 4A Santa Barbara, CA 93101

Geosyntec Project Number: LA0364

September 20, 2016



Thursday, September 13, 2018 Slide 11

# Estimate of Future Costs Through 2040

Estimated from relevant sources:

- Capital Costs
  - EWMPs
  - Final TMDL Implementation Plan
- O&M costs as percent of Capital costs
- Continued Minimum Control Measures
- Compliance Schedules
  - TMDLs
  - 20 years

# Estimate of Future Costs Through 2040?

#### Costs estimated:

- Develop Watershed Management Plans
- Design and Build BMP CIP Projects
- Operations & Maintenance
- Monitoring
- Minimum Control Measure

#### Does not include:

- Trash Amendments
- Purchasing property for BMPs





#### **Green Streets Retrofits – Pervious Gutters**













### **Green Streets Urban Retrofits vs. Low Impact Development**











# Piru Stormwater Capture for Groundwater Recharge

















# County Stormwater Projects Estimated Cost vs. Actual Cost



# Challenges to increasing revenue

### **Public Approval**

- Prop 23
- Prop 218

#### 2004 Survey of Public Support

- Property related fee
- To protect streams and the ocean from pollution
- 60% supported \$18 per household or \$6.4M Countywide

# 2016 Measure AA

"Measure AA sets aside \$198 million for preserving and improving real Led to County's natural environment . . . fur4s30%-5 preserve open space and reduce stormwater runoff."



### Existing Partnerships/MOAs

- Over 20 TMDL MOA Parties and Partners
- •Inclu