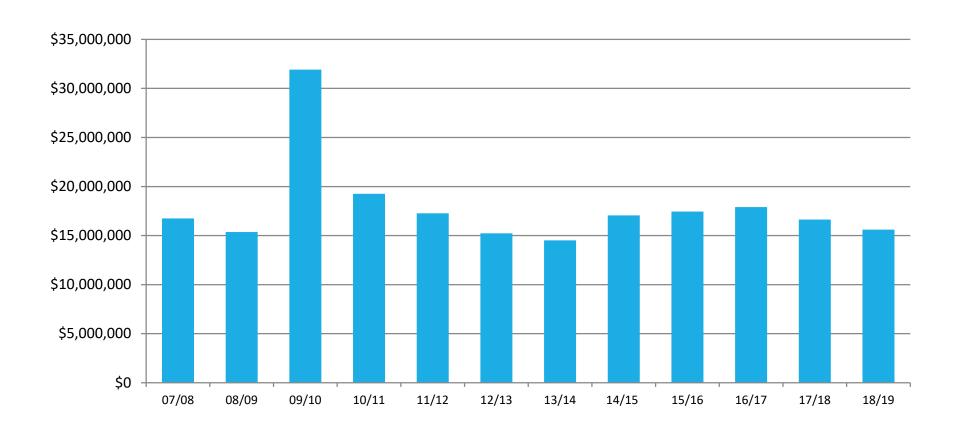

rd            | 207,906    | 26.89            | \$1,567,000   |
| Pokt Hueneme      | 22,399     | 4.40             | \$241,500     |
| Ventura           | 110,790    | 33.00            | \$1,468,000   |
| Santa Paula       | 31,138     | 5.40             | \$200,500     |
| Simi Valley       | 126,788    | 42.00            | \$1,619,328   |
| Thousand Oaks     | 128,995    | 55.03            | \$980,000     |
| VCWPD \           | -          | -                | \$3,024,884   |
|                   |            |                  |               |
|                   |            |                  |               |

#### Approximately \$15,600,000 is budgeted countywide for stormwater quality FY 18/19



# Historical Budgets

#### **Annual Adopted Budgets for Ventura County Permittees**





#### **Build on Past Efforts**

#### **TMDL Implementation Plans**



Thursday, September 13, 2018 Slide 10



#### Build on Past Efforts

Prepared for

Ventura Countywide Stormwater Quality Management Program

Ventura Countywide Municipal Stormwater Resource Plan

Ventura County, CA

Prepared by

Geosyntec consultants

engineers | scientists | innovators



924 Anacapa Street, Suite 4A Santa Barbara, CA 93101

Geosyntec Project Number: LA0364

September 20, 2016



Thursday, September 13, 2018 Slide 11

# Estimate of Future Costs Through 2040

Estimated from relevant sources:

- Capital Costs
  - EWMPs
  - Final TMDL Implementation Plan
- O&M costs as percent of Capital costs
- Continued Minimum Control Measures
- Compliance Schedules
  - TMDLs
  - 20 years

# Estimate of Future Costs