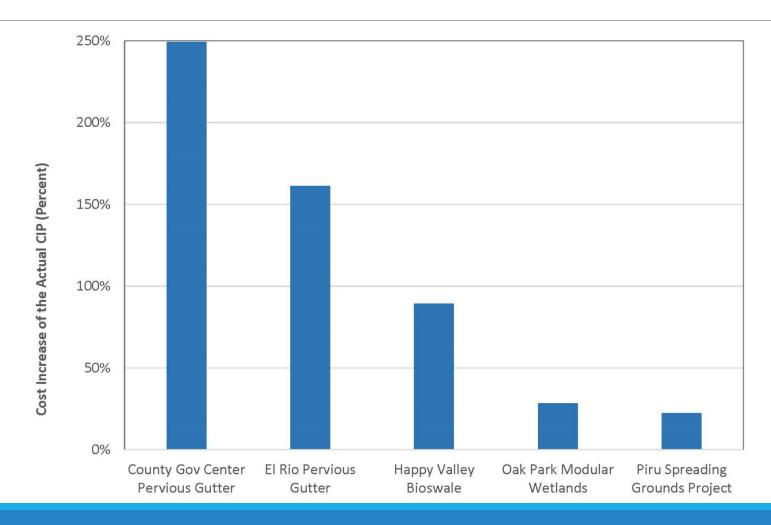

Future Costs Through 2040

Estimated from relevant sources:

- Capital Costs
  - EWMPs
  - Final TMDL Implementation Plan
- O&M costs as percent of Capital costs
- Continued Minimum Control Measures
- Compliance Schedules
  - TMDLs
  - 20 years

# Estimate of Future Costs Through 2040?

#### Costs estimated:

- Develop Watershed Management Plans
- Design and Build BMP CIP Projects
- Operations & Maintenance
- Monitoring
- Minimum Control Measure

#### Does not include:

- Trash Amendments
- Purchasing property for BMPs





#### **Green Streets Retrofits – Pervious Gutters**













### **Green Streets Urban Retrofits vs. Low Impact Development**











# Piru Stormwater Capture for Groundwater Recharge

















# County Stormwater Projects Estimated Cost vs. Actual Cost



# Challenges to increasing revenue

### **Public Approval**

- Prop 23
- Prop 218

#### 2004 Survey of Public Support

- Property related fee
- To protect streams and the ocean from pollution
- 60% supported \$18 per household or \$6.4M Countywide

# 2016 Measure AA

"Measure AA sets aside \$198 million for preserving and improving real Led to County's natural environment . . . fur4s30%-5 preserve open space and reduce stormwater runoff."



### Existing Partnerships/MOAs

- Over 20 TMDL MOA Parties and Partners
- •Including:
  - MS4s
  - Ag Dischargers
  - Water Districts
  - Sanitary Districts
  - US Navy
  - Caltrans
  - Land Conservancies
  - State Parks
  - CSUCI







Channel Islands

CALIFORNIA STATE UNIVERSITY

































Agricultural Irrigated Lands Group