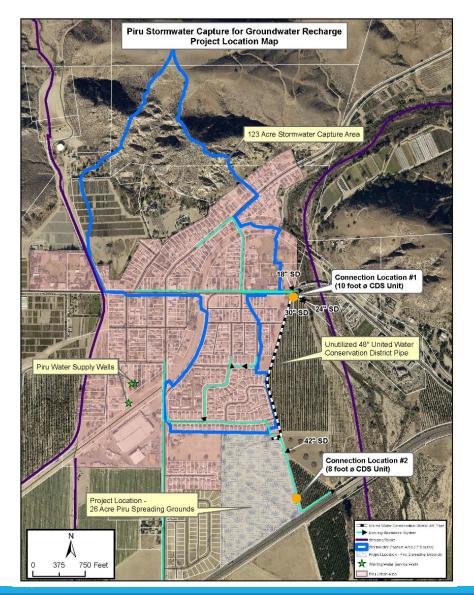

ptember 20, 2016



Thursday, September 13, 2018 Slide 11

# Estimate of Future Costs Through 2040

Estimated from relevant sources:

- Capital Costs
  - EWMPs
  - Final TMDL Implementation Plan
- O&M costs as percent of Capital costs
- Continued Minimum Control Measures
- Compliance Schedules
  - TMDLs
  - 20 years

# Estimate of Future Costs Through 2040?

#### Costs estimated:

- Develop Watershed Management Plans
- Design and Build BMP CIP Projects
- Operations & Maintenance
- Monitoring
- Minimum Control Measure

#### Does not include:

- Trash Amendments
- Purchasing property for BMPs





#### **Green Streets Retrofits – Pervious Gutters**













### **Green Streets Urban Retrofits vs. Low Impact Development**











# Piru Stormwater Capture for Groundwater Recharge

















# County Stormwater Projects Estimated Cost vs. Actual Cost



# Challenges to increasing revenue

### **Public Approval**

- Prop 23
- Prop 218

#### 2004 Survey of Public Support

- Property related fee
- To protect streams and the ocean from pollution
- 60% supported \$18 per household or \$6.4M Countywide

# 2016 Measure AA

"Measure AA sets aside \$198 million for preserving and improving real Led to County's natural environment . . . fur4s30%-5 preserve open space and reduce stormwater runoff."



### Existing Partnerships/MOAs

- Over 20 TMDL MOA Parties and Partners
- •Including:
  - MS4s
  - Ag Dischargers
  - Water Districts
  - Sanitary Districts
  - US Navy
  - Caltrans
  - Land Conservancies
  - State Parks
  - CSUCI







Channel Islands

CALIFORNIA STATE UNIVERS