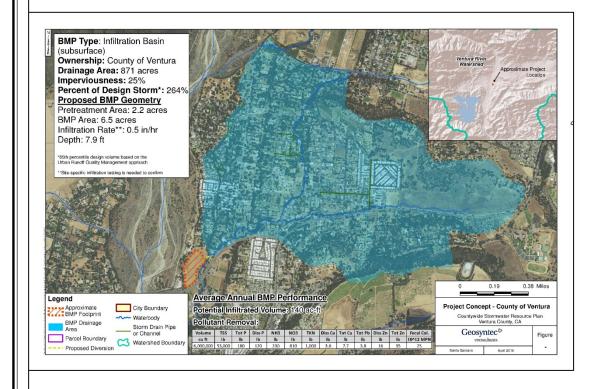

24,884   |
|                   |            |                  |               |
|                   |            |                  |               |

#### Approximately \$15,600,000 is budgeted countywide for stormwater quality FY 18/19



# Historical Budgets

#### **Annual Adopted Budgets for Ventura County Permittees**





#### **Build on Past Efforts**

#### **TMDL Implementation Plans**



Thursday, September 13, 2018 Slide 10



#### Build on Past Efforts

Prepared for

Ventura Countywide Stormwater Quality Management Program

Ventura Countywide Municipal Stormwater Resource Plan

Ventura County, CA

Prepared by

Geosyntec consultants

engineers | scientists | innovators



924 Anacapa Street, Suite 4A Santa Barbara, CA 93101

Geosyntec Project Number: LA0364

September 20, 2016



Thursday, September 13, 2018 Slide 11

# Estimate of Future Costs Through 2040

Estimated from relevant sources:

- Capital Costs
  - EWMPs
  - Final TMDL Implementation Plan
- O&M costs as percent of Capital costs
- Continued Minimum Control Measures
- Compliance Schedules
  - TMDLs
  - 20 years

# Estimate of Future Costs Through 2040?

#### Costs estimated:

- Develop Watershed Management Plans
- Design and Build BMP CIP Projects
- Operations & Maintenance
- Monitoring
- Minimum Control Measure

#### Does not include:

- Trash Amendments
- Purchasing property for BMPs





#### **Green Streets Retrofits – Pervious Gutters**













### **Green Streets Urban Retrofits vs. Low Impact Development**











# Piru Stormwater Capture for Groundwater Recharge

















# Coun