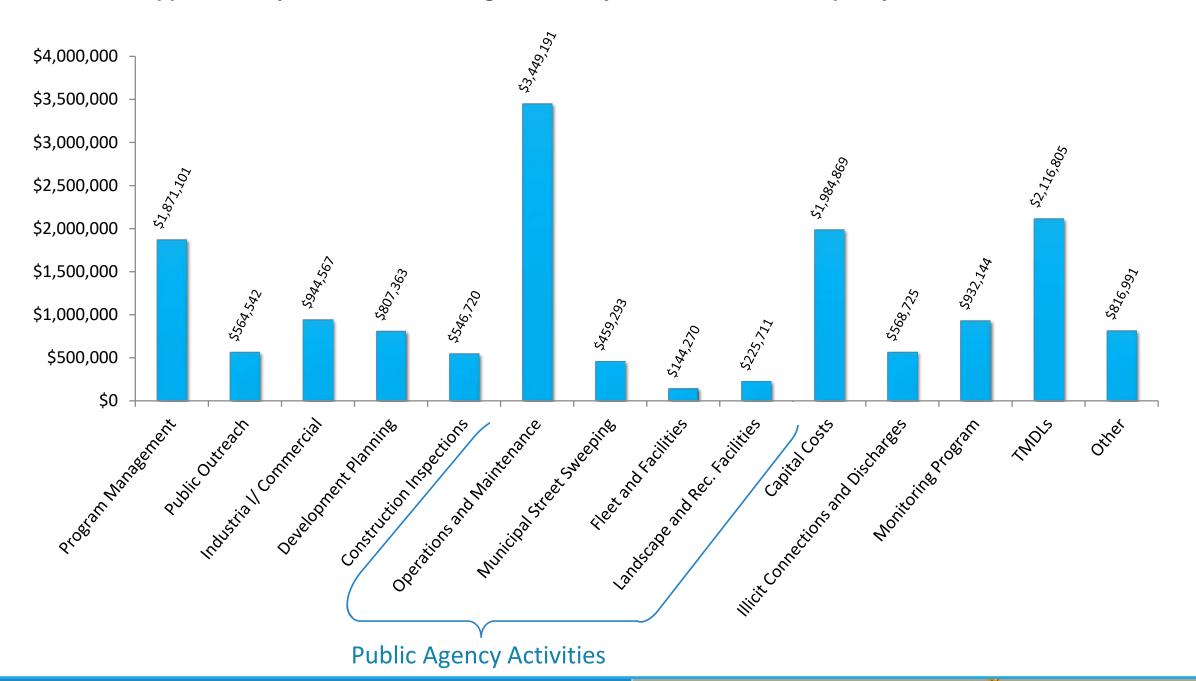

,869     |
| Ojai 、            | 7,500      | 4.50             | \$139,790     |
| Oxnard            | 207,906    | 26.89            | \$1,567,000   |
| Pokt Hueneme      | 22,399     | 4.40             | \$241,500     |
| Ventura           | 110,790    | 33.00            | \$1,468,000   |
| Santa Paula       | 31,138     | 5.40             | \$200,500     |
| Simi Valley       | 126,788    | 42.00            | \$1,619,328   |
| Thousand Oaks     | 128,995    | 55.03            | \$980,000     |
| VCWPD \           | -          | -                | \$3,024,884   |
|                   |            |                  |               |
|                   |            |                  |               |

#### Approximately \$15,600,000 is budgeted countywide for stormwater quality FY 18/19



# Historical Budgets

#### **Annual Adopted Budgets for Ventura County Permittees**





#### **Build on Past Efforts**

#### **TMDL Implementation Plans**



Thursday, September 13, 2018 Slide 10



#### Build on Past Efforts

Prepared for

Ventura Countywide Stormwater Quality Management Program

Ventura Countywide Municipal Stormwater Resource Plan

Ventura County, CA

Prepared by

Geosyntec consultants

engineers | scientists | innovators



924 Anacapa Street, Suite 4A Santa Barbara, CA 93101

Geosyntec Project Number: LA0364

September 20, 2016



Thursday, September 13, 2018 Slide 11

# Estimate of Future Costs Through 2040

Estimated from relevant sources:

- Capital Costs
  - EWMPs
  - Final TMDL Implementation Plan
- O&M costs as percent of Capital costs
- Continued Minimum Con