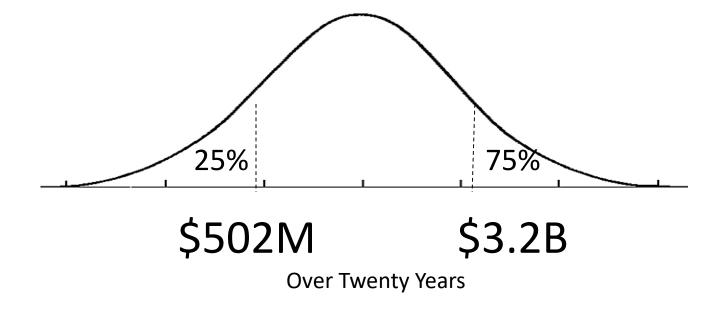

# Estimate of Future Costs Through 2040

Estimated from relevant sources:

- Capital Costs
  - EWMPs
  - Final TMDL Implementation Plan
- O&M costs as percent of Capital costs
- Continued Minimum Control Measures
- Compliance Schedules
  - TMDLs
  - 20 years

# Estimate of Future Costs Through 2040?