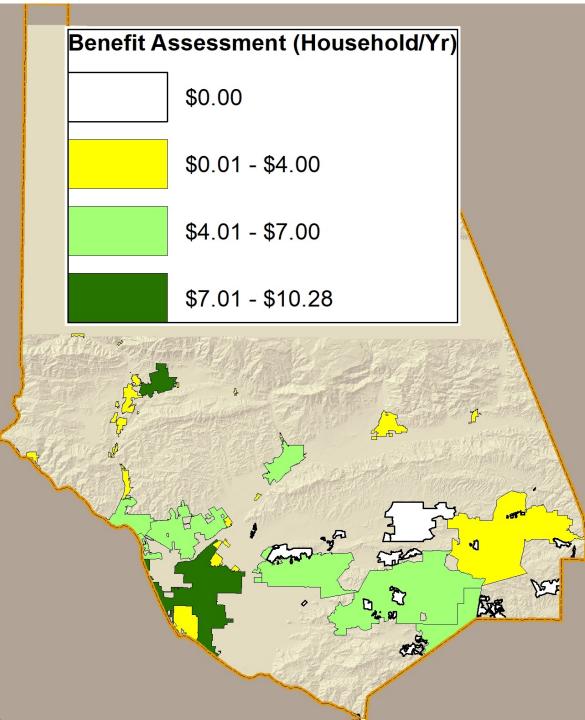

- **E** Development
- Agriculture
- Open Space

- Watershed Protection District Benefit
   Assessment Program
  - Assessments locked since 1996 due to Prop. 218 (rate increase requires majority approval from property owners)
- •General Funds
- Grants
- Inspection Fees/Other