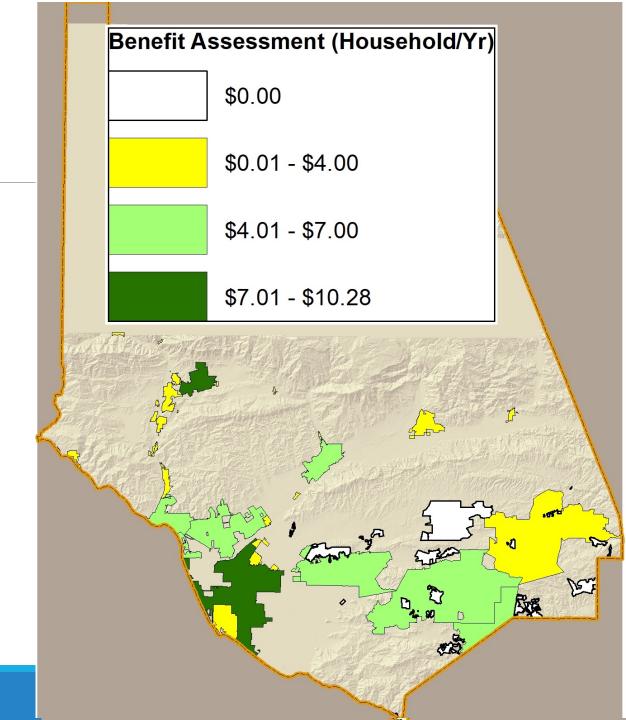

- **E** Development
- Agriculture
- Open Space

- Watershed Protection District Benefit
   Assessment Program
  - Assessments locked since 1996 due to Prop. 218 (rate increase requires majority approval from property owners)
- •General Funds
- Grants
- Inspection Fees/Other

### **Public Approval**

- Prop 23
- Prop 218

#### 2004 Survey of Public Support

- Property related fee
- To protect streams and the ocean from pollution
- 60% supported \$18 per household or \$6.4M Countywide