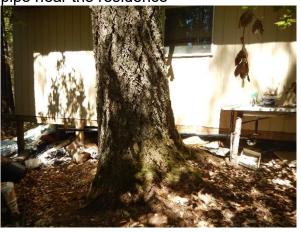

stored on a road segment near CA1

Photo 11: View of the sink and greywater pipe near the residence

Photo 12: Closer view of the sink associated with greywater pipe

Photo 13: View stream crossing XNG inlet near CA2