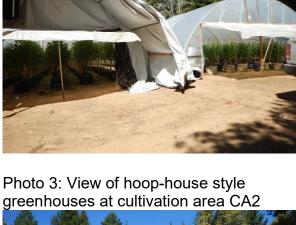

greenhouses at cultivation area CA2

Photo 5: View of the well located near cultivation area CA1

Photo 2: Additional view of hoop-house style greenhouses at cultivation area CA1

Photo 4: Alternate view of hoop-house style greenhouses at cultivation area CA2