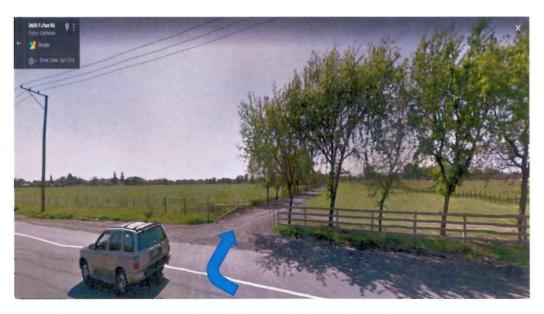

1:30 p.m. - 3:00 p.m.

Tour of Rodney Strong Rockaway Vineyard. Discussions of

best management practices (BMPs) and water quality

protections.

3:00 p.m. - 3:30 p.m.

Drive to the Vineyard gate entrance of Kendall Jackson Wine Estates & Gardens located at 3600 Road, Fulton, CA 95439. From U.S-101, take Airport Blvd exit, turn left onto Airport Blvd., turn right onto Fulton, continue for 0.6 miles, turn right into driveway at 3600 Fulton Road and follow road until directed to

3600 Fulton Road

Turn Right at 3600 Fulton Road and follow until directed to park