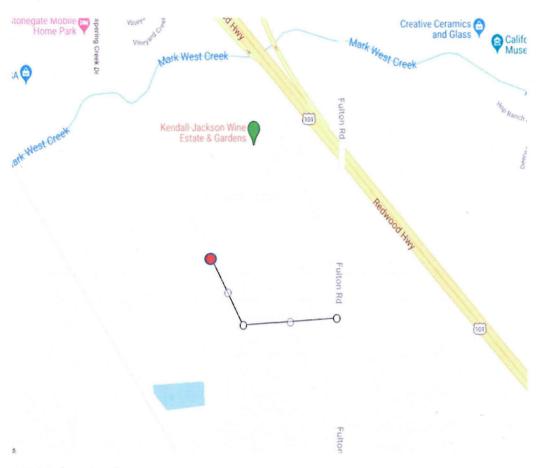

1:30 p.m. - 3:00 p.m.

Tour of Rodney Strong Rockaway Vineyard. Discussions of

best management practices (BMPs) and water quality

protections.

3:00 p.m. - 3:30 p.m.

Drive to the Vineyard gate entrance of Kendall Jackson Wine Estates & Gardens located at 3600 Road, Fulton, CA 95439. From U.S-101, take Airport Blvd exit, turn left onto Airport Blvd., turn right onto Fulton, continue for 0.6 miles, turn right into driveway at 3600 Fulton Road and follow road until directed to

#### 3600 Fulton Rd

Fulton, CA 95439

These directions are for planning purposes only. You may find that construction projects, traffic, weather, or other events may cause conditions to differ from the map results, and you should plan your route accordingly. You must obey all signs or notices regarding your route.

3600 Fulton Road

Turn Right at 3600 Fulton Road and follow until directed to park