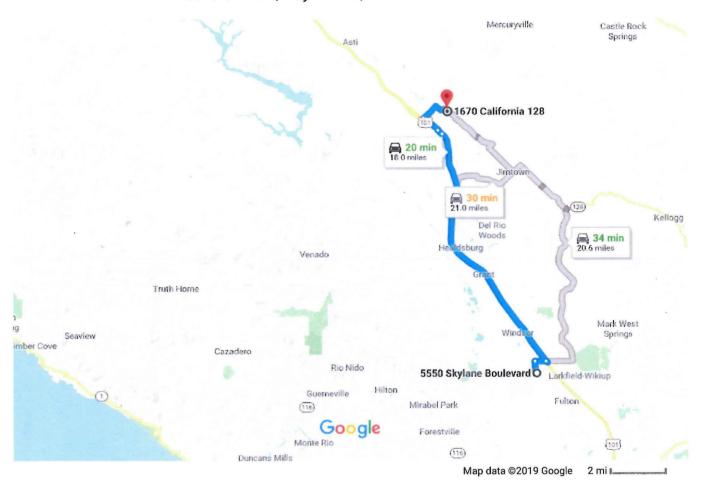

1:10 p.m. – 1:25 p.m.

Drive to Rockaway Vineyard, 1666 State Highway 128,

Geyserville, CA. 95441. <u>Please use first paved driveway at 1670 Hwy 128 on left; then park just off the road along the</u>

vineyard on the right.

# Google Maps

**5550 Skylane Boulevard, Santa Rosa, CA to** Drive 18.0 miles, 20 min **1670 CA-128, Geyserville, CA 95441** 

## 5550 Skylane Blvd

Santa Rosa, CA 95403

- 1. Head north on Skylane Blvd toward Kittyhawk Blvd
  - 0.6 mi

2. Turn right onto Shiloh Rd

0.6 mi

3. Merge onto US-101 N via the ramp to Eureka

13.9 mi

4. Take exit 510 toward CA-128 E/Geyserville/Dry Creek/Rancheria

0.3 mi

- → 5. Turn right onto Geyserville Ave
- 6. Turn right onto CA-128 E (signs for State Route 128 E/Calistoga)
  - 1 Destination will be on the left