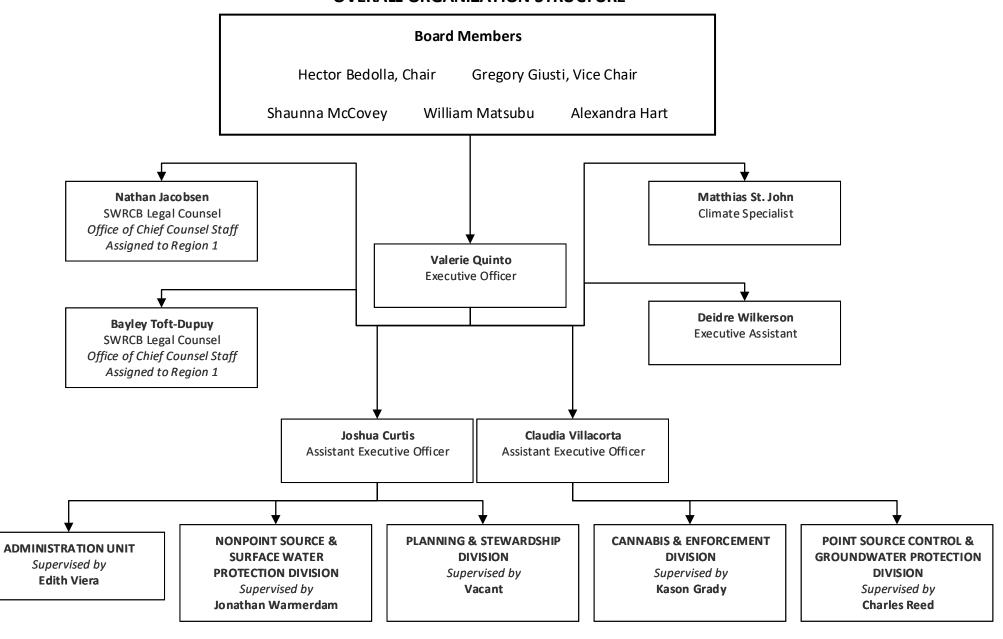

# NORTH COAST REGIONAL WATER QUALITY CONTROL BOARD OVERALL ORGANIZATION STRUCTURE

Last Updated: 5/19/2023

#### **NONPOINT SOURCE & SURFACE WATER PROTECTION DIVISION**

Division Supervisor: Jonathan Warmerdam, Environmental Program Manager I

# POINT SOURCE CONTROL & GROUNDWATER PROTECTION DIVISION

Division Supervisor: Charles Reed, Supervising WRC Engineer

# **CANNABIS & ENFORCEMENT DIVISION**

Division Supervisor: Kason Grady, Supervising WRCE Engineer

# **PLANNING & STEWARDSHIP DIVISION**

Division Supervisor: Vacant, Environmental Program Manager I