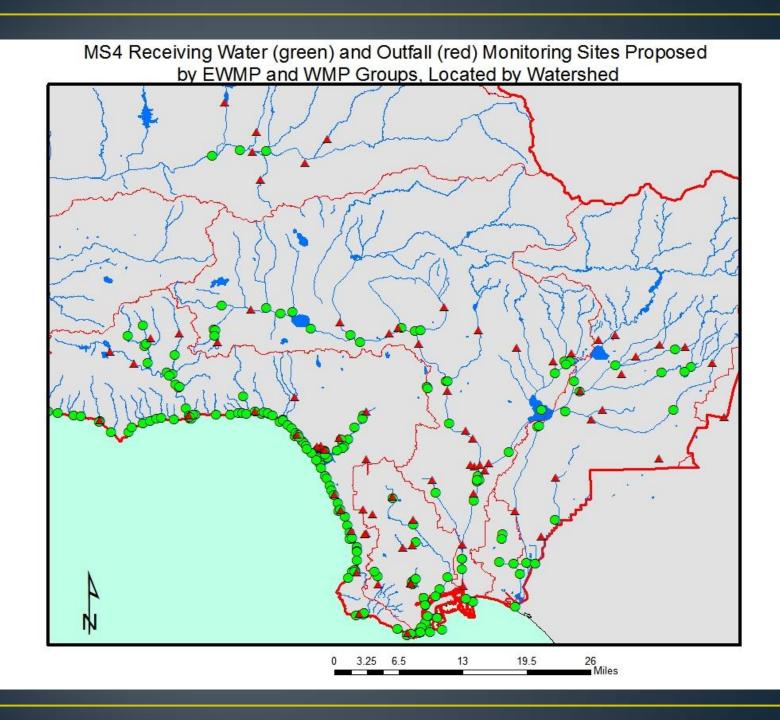

Proposed State Board Order In the Matter of Review of the LA County MS4 Permit SWRCB/OCC Files A-2236(a)-(kk)

Los Angeles Water Board presentation to the State Water Board December 16, 2014

## Genesis of New Permit & Watershed Management Program Framework

- Need to implement 33 watershed-based TMDLs
- Established Permittee collaboration and successes with TMDL implementation

Watershed Management Programs

Continued exceedances
of Receiving Water
Limitations after two
decades of permit
implementation

Paradigm shift from stormwater as a liability to stormwater as a regional asset Current
Watershed
Groupings
As of 12/15/14





## **Existing Mass Emissions Monitoring Sites**