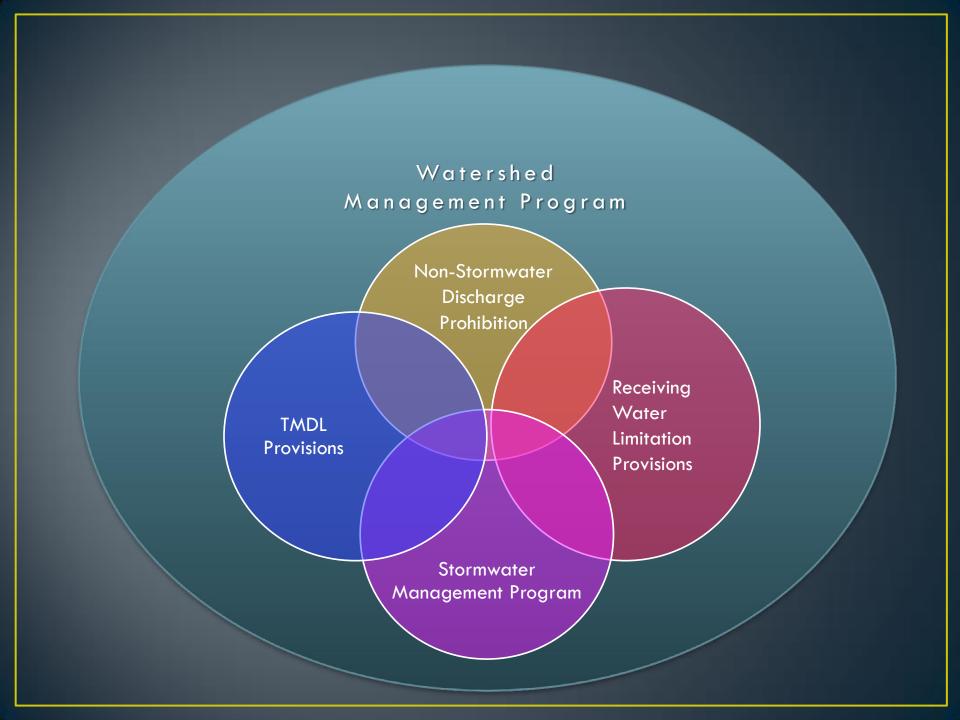

## Genesis of New Permit & Watershed Management Program Framework

- Need to implement 33 watershed-based TMDLs
- Established Permittee collaboration and successes with TMDL implementation

Watershed Management Programs