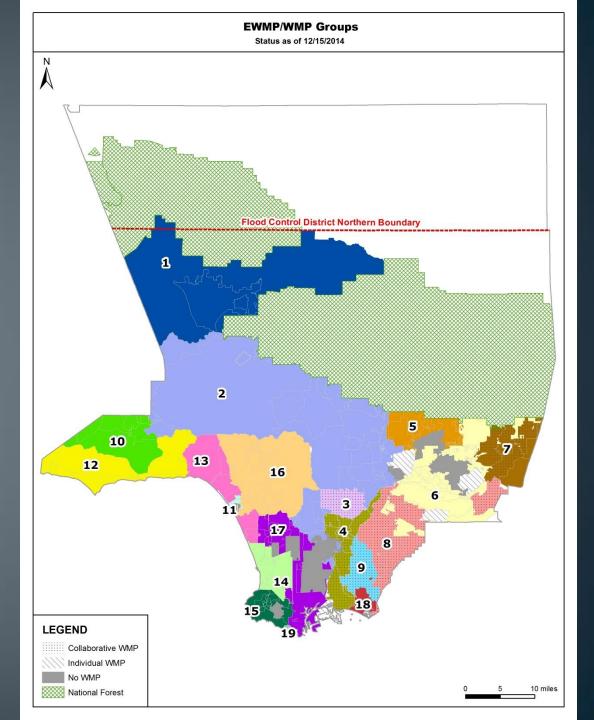

Continued exceedances
of Receiving Water
Limitations after two
decades of permit
implementation

Paradigm shift from stormwater as a liability to stormwater as a regional asset Current
Watershed
Groupings
As of 12/15/14