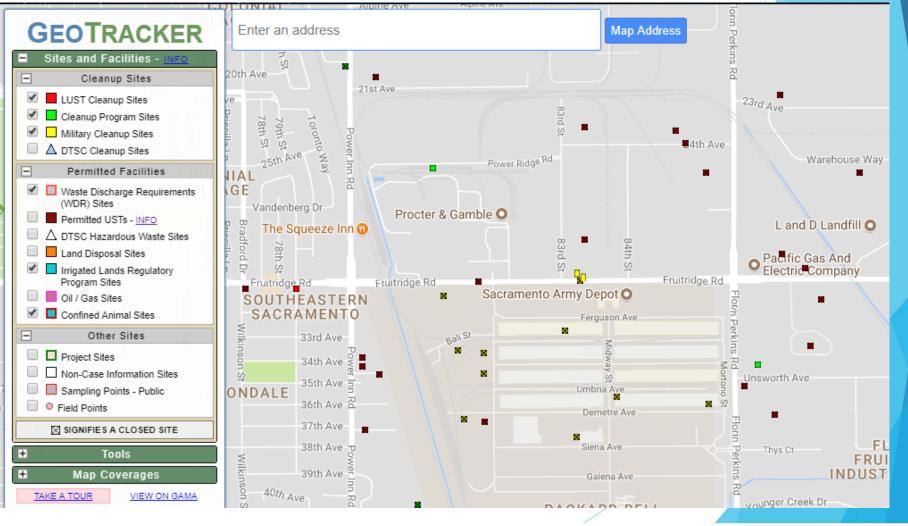

e Requirement (WDR)
- Agricultural Waivers Program (Irrigated Lands Regulatory Program)
- Oil and Gas Monitoring

### **Statistics**

- Average Day
  - 475,000 website hits
  - 450 Electronic data submittals from Regulated community
  - 400 Regulator document uploads
- Overall (uploads from Regulated community)
  - Over 1.64 million submittals
  - Over 230 million analytical results
  - Over 12.2 billion business data elements

Data from EcoInteractive Inc.

# Ways to Find Information

- GeoTracker Map
  - Site Information
- Flat Files
  - Download Data
  - Download ESI Data



## **Public Access** https://geotracker.waterboards.ca.gov/ STATE WATER RESOURCES CONTROL BOARD GEOTRACKER $\widehat{}$ Tools Information Reports **UST Case Closures** Search GeoTracker Q

### Sites and Facilities





### Site Information



### Site Information - Summary

|                                                                                                 | Tools                          | Reports                                | UST Case Closures                               | Information                                                                                                                                                                                      | se                                          |
|-------------------------------------------------------------------------------------------------|--------------------------------|----------------------------------------|-------------------------------------------------|----------------------------------------------------