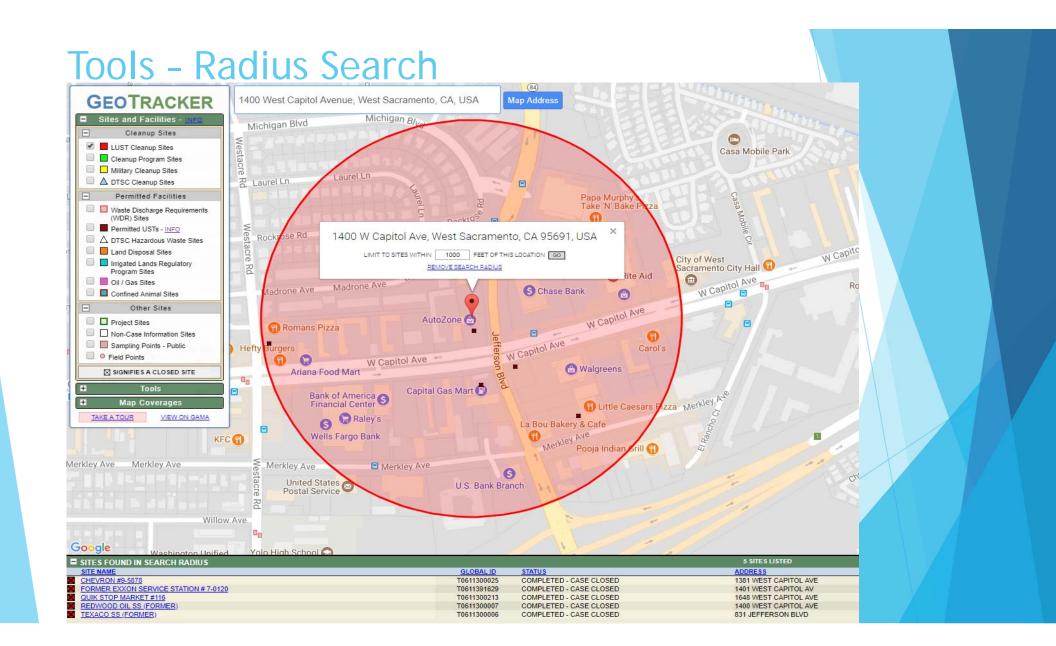

# Ways to Find Information

- GeoTracker Map
  - Site Information
- Flat Files
  - Download Data
  - Download ESI Data