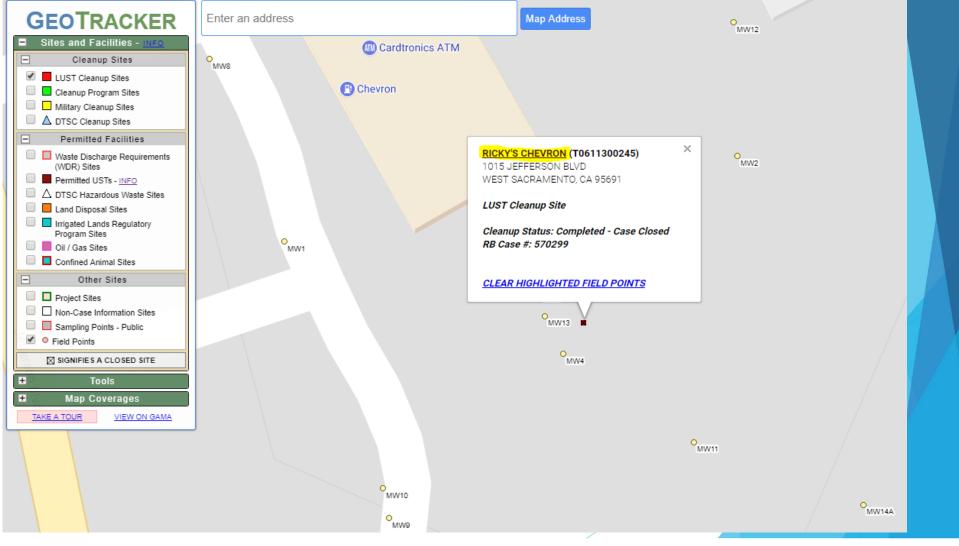

### Site Information - Environmental Data

#### RICKY'S CHEVRON (T0611300245) - (MAP)