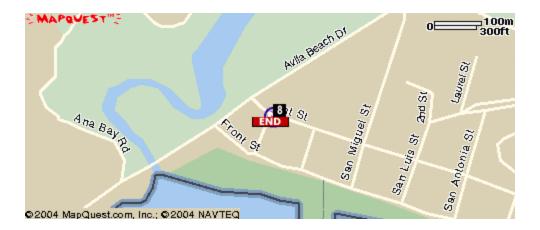

## Directions to Avila Beach from north/San Luis Obispo (c/o MapQuest)

- 1. Take 101 **South** through **San Luis Obispo**
- 2. Exit at **Avila Beach Drive** (approx. 7 miles)
- 3. Turn RIGHT on Avila Beach Drive
- 4. Turn **LEFT** on **First Street** (approx 2.9 miles)
- 5. Immediate **RIGHT** turn onto **San Juan Street**
- 6. Park adjacent to the Kiddie Park on San Juan Street

## <u>Directions to Avila Beach from south/Pismo Beach direction (c/o MapQuest)</u>

- 1. Take 101 North through Pismo Beach
- 2. Exit at **Avila Beach Drive** (approx. 3 miles)
- 3. Turn **SLIGHT LEFT** onto **Avila Beach Drive**
- 4. Turn **LEFT** on **First Street** (approx 3 miles)
- 5. Immediate **RIGHT** turn onto **San Juan Street**
- 6. Park adjacent to the Kiddie Park on San Juan Street