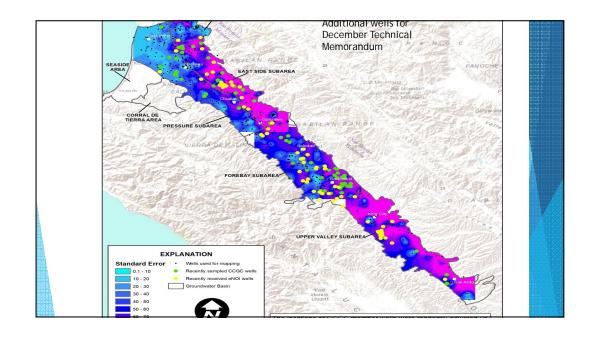

## First Technical Memo for Salinas Valley submitted April 2014

- Initial contouring
  - ▶ Intention was to share results with Regional Board and receive feedback
- 838 wells used
- Kriging analysis used a method that resulted in conservative estimates of where nitrate concentrations are over the MCL.
- Resulted in large uncertainty where there were not samples or where the spatial variability was large.