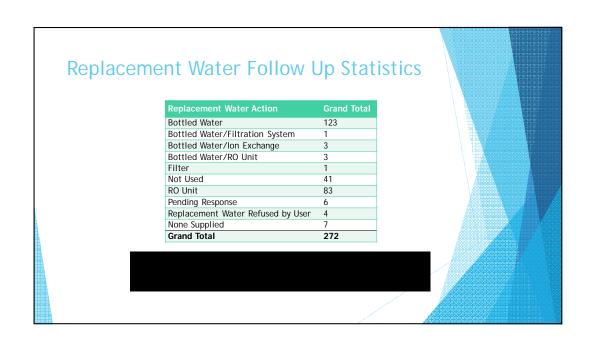

## Central Coast Groundwater Coalition Central Coast Regional Board Meeting January 30, 2015 Parry Klassen Executive Director

## Membership Status Category Count Percentage Total Number of Members 578 Total Acreage 201,572.69 Sum of Acreage - North 137,560.87 68% Sum of Acreage - South 64,011.82 32%





## First Technical Memo for Salinas Valley submitted April 2014

- Initial contouring
  - ▶ Intention was to share results with Regional Board and receive feedback
- 838 wells used
- Kriging analysis used a method that resulted in conservative estimates of where nitrate concentrations are over the MCL.
- Resulted in large uncertainty where there were not samples or where the spatial variability was large.