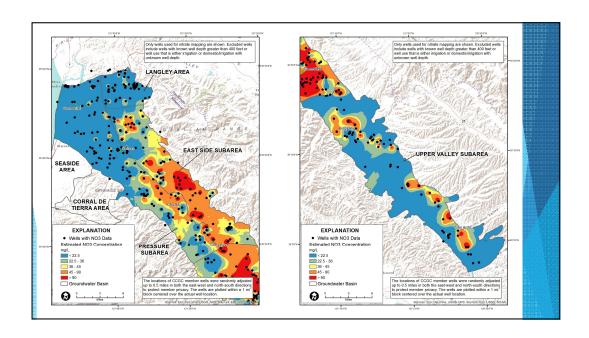

## First Technical Memo for Salinas Valley submitted April 2014

- Initial contouring
  - ▶ Intention was to share results with Regional Board and receive feedback
- 838 wells used
- Kriging analysis used a method that resulted in conservative estimates of where nitrate concentrations are over the MCL.
- Resulted in large uncertainty where there were not samples or where the spatial variability was large.