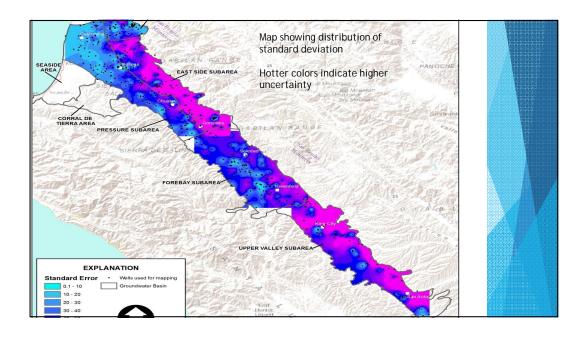

## First Technical Memo for Salinas Valley submitted April 2014

- Initial contouring
  - ▶ Intention was to share results with Regional Board and receive feedback
- 838 wells used
- Kriging analysis used a method that resulted in conservative estimates of where nitrate concentrations are over the MCL.
- Resulted in large uncertainty where there were not samples or where the spatial variability was large.