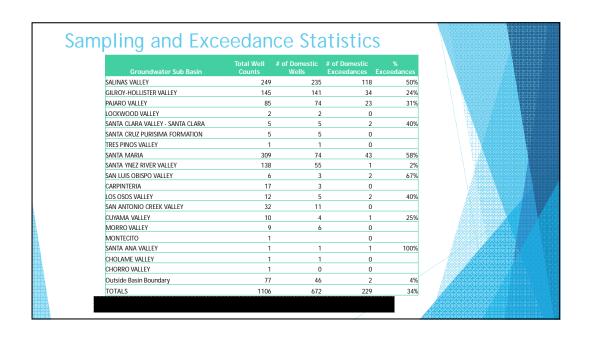

## Central Coast Groundwater Coalition Central Coast Regional Board Meeting January 30, 2015 Parry Klassen Executive Director

## Membership Status Category Count Percentage Total Number of Members 578 Total Acreage 201,572.69 Sum of Acreage - North 137,560.87 68% Sum of Acreage - South 64,011.82 32%





## First Technical Memo for Salinas Valley submitted April 2014

- Initial contouring
  - ▶ Intention was to share results with Regional Board and receive feedback
- 838 wells used
- Kriging analysis used a method that resulted in conservative estimates of where nitrate concentrations are over the MCL.
- Resulted in large uncertainty where there were not samples or where the spatial variability was large.