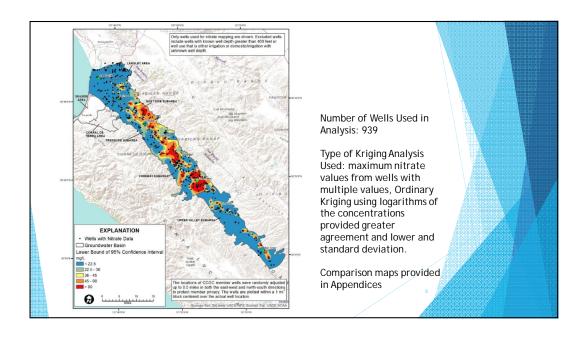

## First Technical Memo for Salinas Valley submitted April 2014

- Initial contouring
  - ▶ Intention was to share results with Regional Board and receive feedback
- 838 wells used
- Kriging analysis used a method that resulted in conservative estimates of where nitrate concentrations are over the MCL.
- Resulted in large uncertainty where there were not samples or where the spatial variability was large.