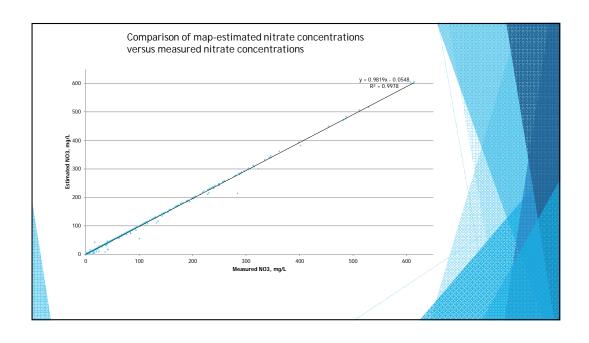

## Central Coast Groundwater Coalition Central Coast Regional Board Meeting January 30, 2015 Parry Klassen Executive Director

## Membership Status Category Count Percentage Total Number of Members 578 Total Acreage 201,572.69 Sum of Acreage - North 137,560.87 68% Sum of Acreage - South 64,011.82 32%





## First Technical Memo for Salinas Valley submitted April 2014

- Initial contouring
  - ▶ Intention was to share results with Regional Board and receive feedback
- 838 wells used
- Kriging analysis used a method that resulted in conservative estimates of where nitrate concentrations are over the MCL.
- Resulted in large uncertainty where there were not samples or where the spatial variability was large.