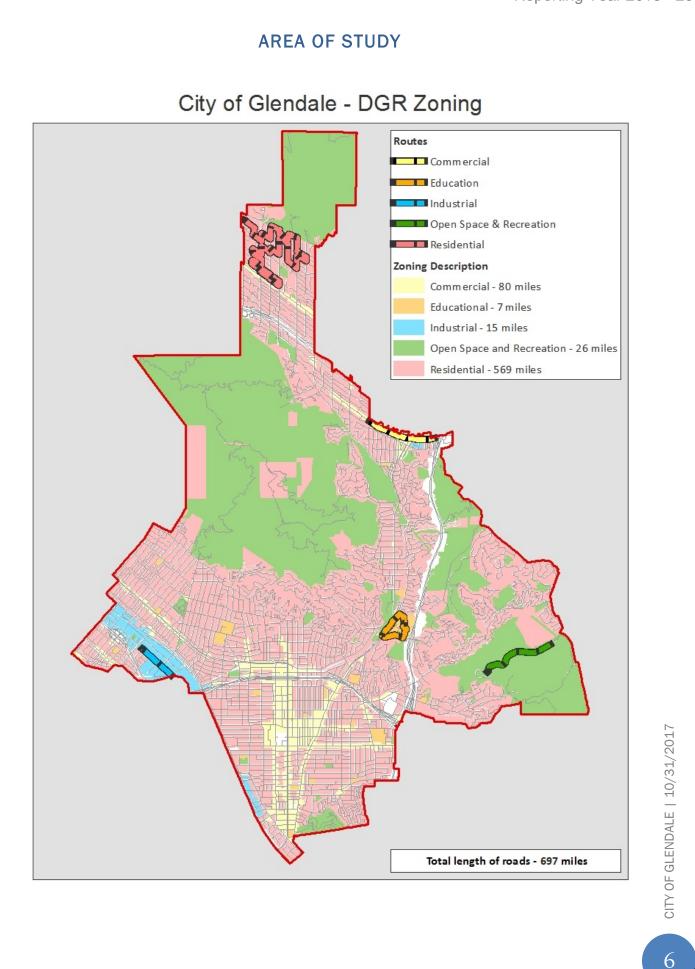

#### Daily Generation Rate

The Daily Generation Rate (DGR) method is identified in the 2007 LAR Trash TMDL as a method for measuring the effectiveness of the institutional control measures. This method uses a mass balance approach based on a daily trash generation rate for representative drainage areas in the watershed. The DGR study is broken down into two phases, which consists of: 1) physically collecting the trash, and 2) quantifying the collected materials. Collection routes are selected in different designated land-use areas. Representative study areas are selected to include five priority land-use types:

- Commercial
- High/Low Density Residential
- Industrial
- Public Facilities and Educational Institutions
- Open Space and Recreation

At the conclusion of each route, the trash collected from the streets in the commercial, residential, industrial, public facilities/ educational institutions, and open space/recreation areas is delivered directly to a City facility where the trash is quantified per route.

- High/Low density residential
- Commercial
- Industrial
- Open space and recreation
- Public/ Educational Facilities

Precise curb miles and collection routes were developed (see Figures).

CITY OF GLENDALE | 10/31/2017