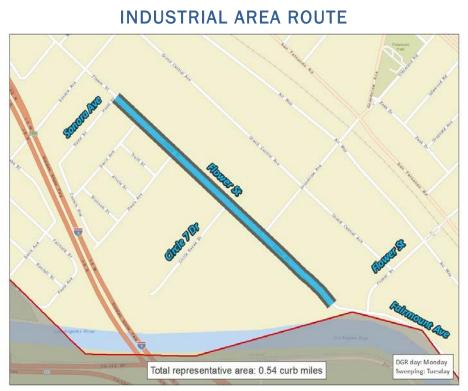

# **RESIDENTIAL AREA ROUTE**

Study Mileage: 10.1 curb miles (i.e. survey boths sides of street)

Study Mileage: 1.1 curb miles (i.e. survey both sides of street)