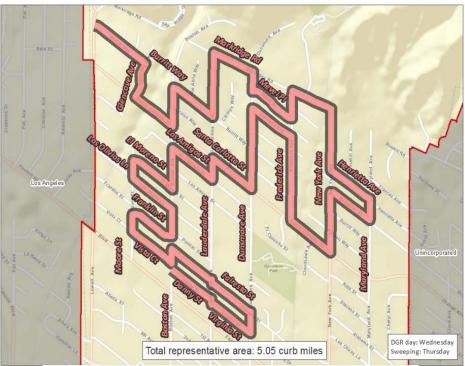

# **RESIDENTIAL AREA ROUTE**

Study Mileage: 10.1 curb miles (i.e. survey boths sides of street)

Study Mileage: 1.1 curb miles (i.e. survey both sides of street)