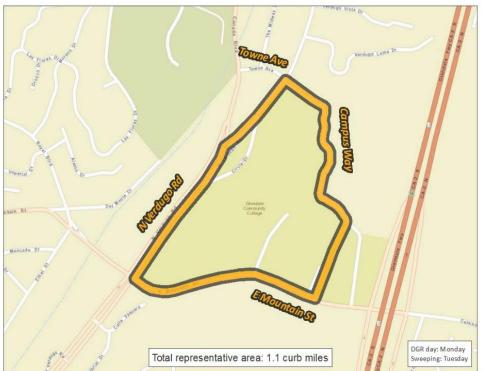

# PUBLIC/EDUCATIONAL AREA ROUTE

Study Mileage: 1.1 curb miles (i.e. survey one side of street)

56

Individual Form

Reporting Year 2016 - 2017

Study Mileage: 2.0 curb miles (i.e. survey both sides of street)