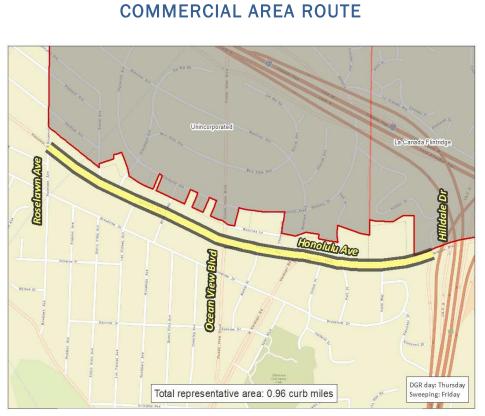

Individual Form

Reporting Year 2016 - 2017

56

Reporting Year 2016 - 2017

Study Mileage: 1.6 curb miles (i.e. survey both sides of street